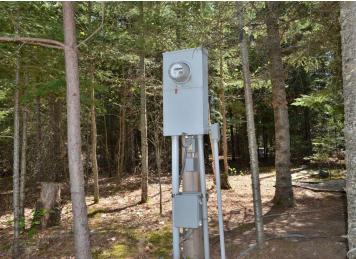

## **Description:**

This is it! The perfect 'Up North' escape. Gorgeous setting that includes 153ft of shoreline, mostly level elevation and unobstructed lake views. The lay of the land is ideal for lakefront gatherings, campfires and yard games. There is also a world of possibility if you want to take the vacation theme to the next level and build your forever home. Currently a 35ft Salem XL travel trailer with two slides, underground electric, well and septic tank are connected. Decking and a patio tie this and a 14x24 shed together for ultimate convenience. All of which along with the dock and pontoon lift are included. Cool feature; you can launch your boat right from this lot. Williams Lake is Recreational classed but has no public access which keeps the use and enjoyment limited to those that are lucky enough to call Williams their own.