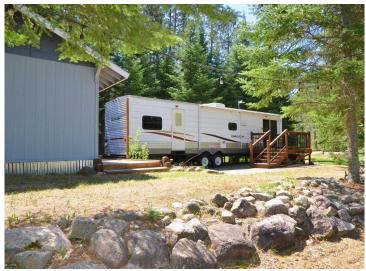

## **Description:**

This is it! The perfect 'Up North' escape. Gorgeous setting that includes 153ft of shoreline, mostly level elevation and unobstructed lake views. The lay of the land is ideal for lakefront gatherings, campfires and yard games. There is also a world of possibility if you want to take the vacation theme to the next level and build your forever home. Currently a 35ft Salem XL travel trailer with two slides, underground electric, well and septic tank are connected. Decking and a patio tie this and a 14x24 shed together for ultimate convenience. All of which along with the dock and pontoon lift are included. Cool feature; you can launch your boat right from this lot. Williams Lake is Recreational classed but has no public access which keeps the use and enjoyment limited to those that are lucky enough to call Williams their own.