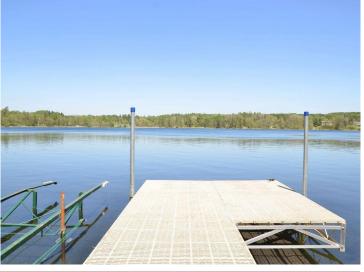

## **Description:**

This is it! The perfect 'Up North' escape. Gorgeous setting that includes 153ft of shoreline, mostly level elevation and unobstructed lake views. The lay of the land is ideal for lakefront gatherings, campfires and yard games. There is also a world of possibility if you want to take the vacation theme to the next level and build your forever home. Currently a 35ft Salem XL travel trailer with two slides, underground electric, well and septic tank are connected. Decking and a patio tie this and a 14x24 shed together for ultimate convenience. All of which along with the dock and pontoon lift are included. Cool feature; you can launch your boat right from this lot. Williams Lake is Recreational classed but has no public access which keeps the use and enjoyment limited to those that are lucky enough to call Williams their own.