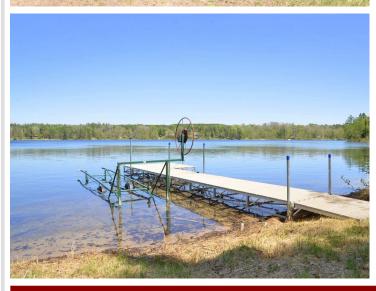

## **Description:**

This is it! The perfect 'Up North' escape. Gorgeous setting that includes 153ft of shoreline, mostly level elevation and unobstructed lake views. The lay of the land is ideal for lakefront gatherings, campfires and yard games. There is also a world of possibility if you want to take the vacation theme to the next level and build your forever home. Currently a 35ft Salem XL travel trailer with two slides, underground electric, well and septic tank are connected. Decking and a patio tie this and a 14x24 shed together for ultimate convenience. All of which along with the dock and pontoon lift are included. Cool feature; you can launch your boat right from this lot. Williams Lake is Recreational classed but has no public access which keeps the use and enjoyment limited to those that are lucky enough to call Williams their own.