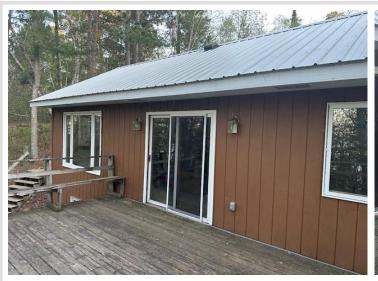

## **Description:**

Affordable Lake Plantagenet opportunity with this 1 bedroom, 1 bath, year-round home with over 1500 total square feet. Gorgeously wooded lot with towering pines. Beautiful east facing view and a hard sand bottom lakeshore. 32x40 pole building for your cars and toys. Uniquely designed home with the main floor being a great room with kitchen and living room and the lower-level walkout being the bedroom, bath and mechanical room. This lot would potentially have room for your new dream home closer to the lake and keep the existing home for guests. Bring your imagination to this property. The views could be breathtaking, and Lake Plantagenet is a tremendous body of water!