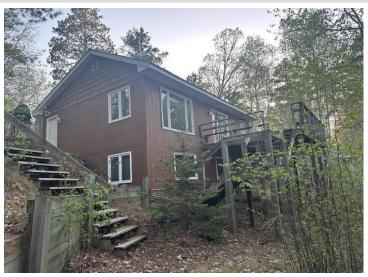

## **Description:**

Affordable Lake Plantagenet opportunity with this 1 bedroom, 1 bath, year-round home with over 1500 total square feet. Gorgeously wooded lot with towering pines. Beautiful east facing view and a hard sand bottom lakeshore. 32x40 pole building for your cars and toys. Uniquely designed home with the main floor being a great room with kitchen and living room and the lower-level walkout being the bedroom, bath and mechanical room. This lot would potentially have room for your new dream home closer to the lake and keep the existing home for guests. Bring your imagination to this property. The views could be breathtaking, and Lake Plantagenet is a tremendous body of water!

# **Additional Details:**

Year Built 2000 Lot Acres 2.25 Lot Dimensions 103x950

Garage Stalls 3
School District 31
Taxes \$2,464
Taxes with Assessments \$2,464
Tax Year 2025