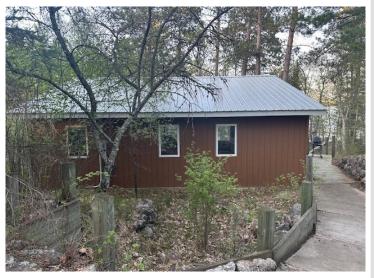

## **Description:**

Affordable Lake Plantagenet opportunity with this 1 bedroom, 1 bath, year-round home with over 1500 total square feet. Gorgeously wooded lot with towering pines. Beautiful east facing view and a hard sand bottom lakeshore. 32x40 pole building for your cars and toys. Uniquely designed home with the main floor being a great room with kitchen and living room and the lower-level walkout being the bedroom, bath and mechanical room. This lot would potentially have room for your new dream home closer to the lake and keep the existing home for guests. Bring your imagination to this property. The views could be breathtaking, and Lake Plantagenet is a tremendous body of water!