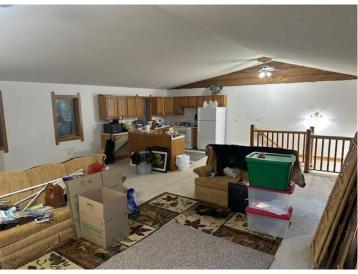

## **Description:**

Affordable Lake Plantagenet opportunity with this 1 bedroom, 1 bath, year-round home with over 1500 total square feet. Gorgeously wooded lot with towering pines. Beautiful east facing view and a hard sand bottom lakeshore. 32x40 pole building for your cars and toys. Uniquely designed home with the main floor being a great room with kitchen and living room and the lower-level walkout being the bedroom, bath and mechanical room. This lot would potentially have room for your new dream home closer to the lake and keep the existing home for guests. Bring your imagination to this property. The views could be breathtaking, and Lake Plantagenet is a tremendous body of water!