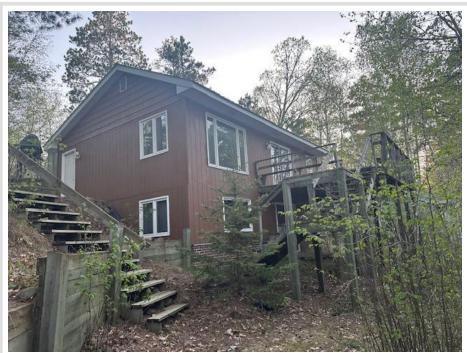

## **Description:**

Affordable Lake Plantagenet opportunity with this 1 bedroom, 1 bath, year-round home with over 1500 total square feet. Gorgeously wooded lot with towering pines. Beautiful east facing view and a hard sand bottom lakeshore. 32x40 pole building for your cars and toys. Uniquely designed home with the main floor being a great room with kitchen and living room and the lower-level walkout being the bedroom, bath and mechanical room. This lot would potentially have room for your new dream home closer to the lake and keep the existing home for guests. Bring your imagination to this property. The views could be breathtaking, and Lake Plantagenet is a tremendous body of water!

# **Additional Details:**

Year Built 2000 Lot Acres 2.25 Lot Dimensions 103x950

Garage Stalls 3
School District 31
Taxes \$2,464
Taxes with Assessments \$2,464
Tax Year 2025