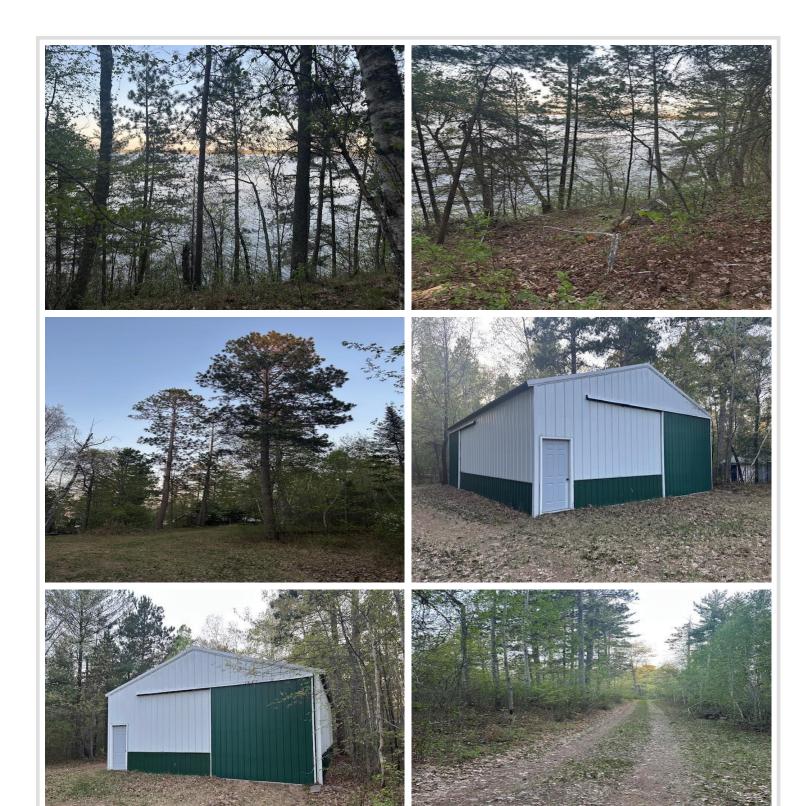

## **Description:**

Affordable Lake Plantagenet opportunity with this 1 bedroom, 1 bath, year-round home with over 1500 total square feet. Gorgeously wooded lot with towering pines. Beautiful east facing view and a hard sand bottom lakeshore. 32x40 pole building for your cars and toys. Uniquely designed home with the main floor being a great room with kitchen and living room and the lower-level walkout being the bedroom, bath and mechanical room. This lot would potentially have room for your new dream home closer to the lake and keep the existing home for guests. Bring your imagination to this property. The views could be breathtaking, and Lake Plantagenet is a tremendous body of water!