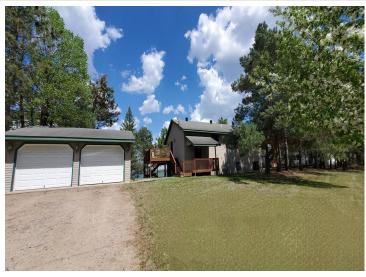

## **Description:**

Serene Waterfront Living on Little Wolf Lake!

Escape to breathtaking beauty with this stunning lakeside retreat offering 187 feet of pristine waterfront. Enjoy panoramic views, mesmerizing sunsets, and a sandy swimming hole perfect for summer fun. Whether you're fishing in the tranquil waters or soaking in the peaceful scenery, this quiet lake delivers the ideal getaway. 5 Car Garage a plus for all the "toys". Inside, nearly every room boasts expansive lake views, creating a seamless connection between indoors and outdoors. The main floor living area features multiple walkout doors leading to a wraparound deck, perfect for lakeside entertaining. The walkout lower level leads directly to the shore and includes an amusement room with a small kitchenette—ideal for hosting guests.

This home offers 4 bedrooms (2 up, 2 down), a kitchen with ample cabinetry and counter space for passionate cooks, plus a washer and dryer tucked neatly into the kitchen closet for convenience. The low-maintenance vinyl exterior ensures easy upkeep, while the private 2.4-acre setting on a non-through road provides unparalleled peace and quiet. Located just 15 minutes from Bemidji, a bustling hub with an airport offering daily flights to MSP, this property is also a 3.5–4 hour drive to the Twin Cities. Whether you're looking for a year-round home or a summer escape, this Little Wolf Lake gem is ready for your boat and bathing suit—what are you waiting for?

## Additional Details:

Year Built 2001 Lot Acres 2.4

Lot Dimensions 183x645x186x589

Garage Stalls 5
School District 115
Taxes \$3,952
Taxes with Assessments \$3,952
Tax Year 2025