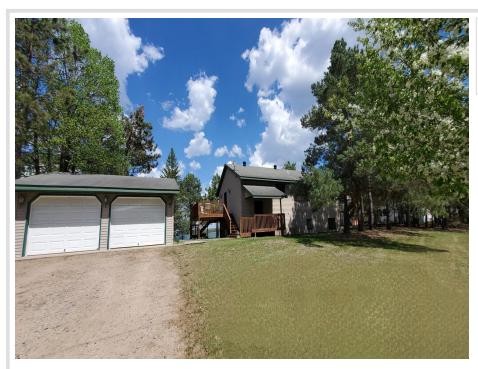

## **Description:**

Serene Waterfront Living on Little Wolf Lake!

Escape to breathtaking beauty with this stunning lakeside retreat offering 187 feet of pristine waterfront. Enjoy panoramic views, mesmerizing sunsets, and a sandy swimming hole perfect for summer fun. Whether you're fishing in the tranquil waters or soaking in the peaceful scenery, this quiet lake delivers the ideal getaway. 5 Car Garage a plus for all the "toys". Inside, nearly every room boasts expansive lake views, creating a seamless connection between indoors and outdoors. The main floor living area features multiple walkout doors leading to a wraparound deck, perfect for lakeside entertaining. The walkout lower level leads directly to the shore and includes an amusement room with a small kitchenette—ideal for hosting guests.

This home offers 4 bedrooms (2 up, 2 down), a kitchen with ample cabinetry and counter space for passionate cooks, plus a washer and dryer tucked neatly into the kitchen closet for convenience. The low-maintenance vinyl exterior ensures easy upkeep, while the private 2.4-acre setting on a non-through road provides unparalleled peace and quiet. Located just 15 minutes from Bemidji, a bustling hub with an airport offering daily flights to MSP, this property is also a 3.5–4 hour drive to the Twin Cities. Whether you're looking for a year-round home or a summer escape, this Little Wolf Lake gem is ready for your boat and bathing suit—what are you waiting for?

## Additional Details:

Year Built 2001 Lot Acres 2.4

Lot Dimensions 183x645x186x589

Garage Stalls 5
School District 115
Taxes \$3,952
Taxes with Assessments \$3,952
Tax Year 2025