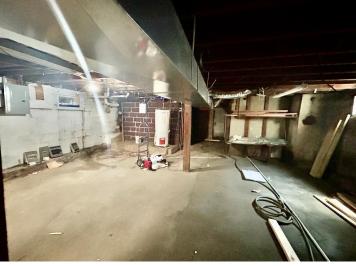

## **Description:**

Step into nostalgia with this charming commercial property with 1440 square feet of versatile space. Featuring convenient dressing rooms, a kitchenette and large display windows perfect for showing your offerings! Outside, a spacious backyard provides ample parking or seating options, while 25 feet of outdoor space offers an ideal spot for fresco dining. Embrace the allure of yester-years while seizing modern opportunities in this unique establishment. Full basement has 1440 square feet of storage space, a newer furnace and AC, all new windows and the front display windows are commercial grade. Updated electric, brought original floors back to life, new furnace blower, new roof, back cement slab poured in 2022 and super soil brought in back yard. Open that business you have been dreaming of today!

## Additional Features:

Basement: Full Fuel: Natural Gas Heat: Forced Air Sewer: Private Sewer Water: City Water/Connected Air Conditioning: Central Air