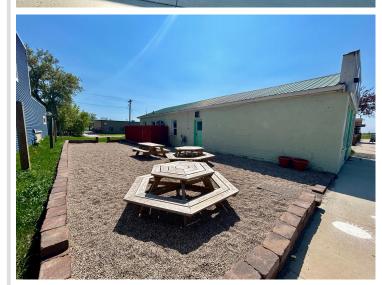

## **Description:**

Step into nostalgia with this charming commercial property with 1440 square feet of versatile space. Featuring convenient dressing rooms, a kitchenette and large display windows perfect for showing your offerings! Outside, a spacious backyard provides ample parking or seating options, while 25 feet of outdoor space offers an ideal spot for fresco dining. Embrace the allure of yester-years while seizing modern opportunities in this unique establishment. Full basement has 1440 square feet of storage space, a newer furnace and AC, all new windows and the front display windows are commercial grade. Updated electric, brought original floors back to life, new furnace blower, new roof, back cement slab poured in 2022 and super soil brought in back yard. Open that business you have been dreaming of today!