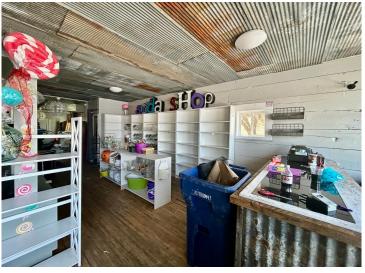

## **Description:**

Step into nostalgia with this charming commercial property with 1440 square feet of versatile space. Featuring convenient dressing rooms, a kitchenette and large display windows perfect for showing your offerings! Outside, a spacious backyard provides ample parking or seating options, while 25 feet of outdoor space offers an ideal spot for fresco dining. Embrace the allure of yester-years while seizing modern opportunities in this unique establishment. Full basement has 1440 square feet of storage space, a newer furnace and AC, all new windows and the front display windows are commercial grade. Updated electric, brought original floors back to life, new furnace blower, new roof, back cement slab poured in 2022 and super soil brought in back yard. Open that business you have been dreaming of today!