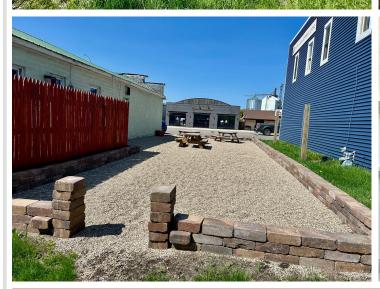

## **Description:**

Step into nostalgia with this charming commercial property with 1440 square feet of versatile space. Featuring convenient dressing rooms, a kitchenette and large display windows perfect for showing your offerings! Outside, a spacious backyard provides ample parking or seating options, while 25 feet of outdoor space offers an ideal spot for fresco dining. Embrace the allure of yester-years while seizing modern opportunities in this unique establishment. Full basement has 1440 square feet of storage space, a newer furnace and AC, all new windows and the front display windows are commercial grade. Updated electric, brought original floors back to life, new furnace blower, new roof, back cement slab poured in 2022 and super soil brought in back yard. Open that business you have been dreaming of today!