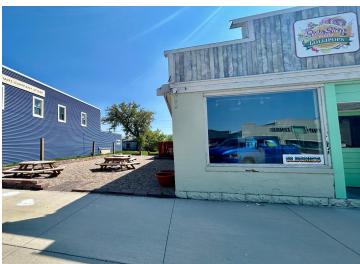

## **Description:**

Step into nostalgia with this charming commercial property with 1440 square feet of versatile space. Featuring convenient dressing rooms, a kitchenette and large display windows perfect for showing your offerings! Outside, a spacious backyard provides ample parking or seating options, while 25 feet of outdoor space offers an ideal spot for fresco dining. Embrace the allure of yester-years while seizing modern opportunities in this unique establishment. Full basement has 1440 square feet of storage space, a newer furnace and AC, all new windows and the front display windows are commercial grade. Updated electric, brought original floors back to life, new furnace blower, new roof, back cement slab poured in 2022 and super soil brought in back yard. Open that business you have been dreaming of today!