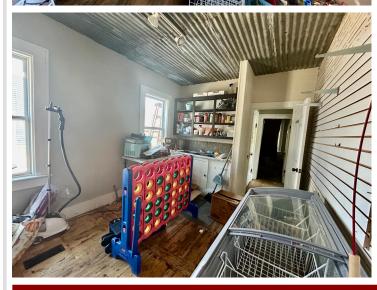

## **Description:**

Step into nostalgia with this charming commercial property with 1440 square feet of versatile space. Featuring convenient dressing rooms, a kitchenette and large display windows perfect for showing your offerings! Outside, a spacious backyard provides ample parking or seating options, while 25 feet of outdoor space offers an ideal spot for fresco dining. Embrace the allure of yester-years while seizing modern opportunities in this unique establishment. Full basement has 1440 square feet of storage space, a newer furnace and AC, all new windows and the front display windows are commercial grade. Updated electric, brought original floors back to life, new furnace blower, new roof, back cement slab poured in 2022 and super soil brought in back yard. Open that business you have been dreaming of today!