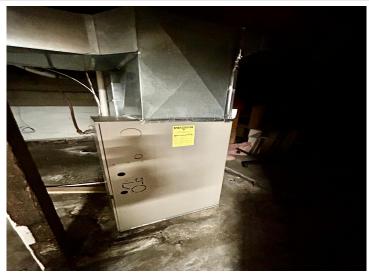

## **Description:**

Step into nostalgia with this charming commercial property with 1440 square feet of versatile space. Featuring convenient dressing rooms, a kitchenette and large display windows perfect for showing your offerings! Outside, a spacious backyard provides ample parking or seating options, while 25 feet of outdoor space offers an ideal spot for fresco dining. Embrace the allure of yester-years while seizing modern opportunities in this unique establishment. Full basement has 1440 square feet of storage space, a newer furnace and AC, all new windows and the front display windows are commercial grade. Updated electric, brought original floors back to life, new furnace blower, new roof, back cement slab poured in 2022 and super soil brought in back yard. Open that business you have been dreaming of today!

## Additional Features:

Basement: Full Fuel: Natural Gas Heat: Forced Air Sewer: Private Sewer Water: City Water/Connected Air Conditioning: Central Air