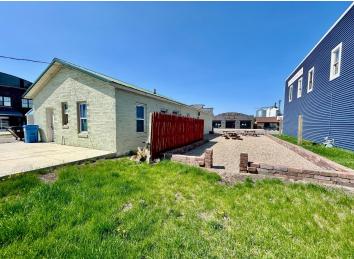

## **Description:**

Step into nostalgia with this charming commercial property with 1440 square feet of versatile space. Featuring convenient dressing rooms, a kitchenette and large display windows perfect for showing your offerings! Outside, a spacious backyard provides ample parking or seating options, while 25 feet of outdoor space offers an ideal spot for fresco dining. Embrace the allure of yester-years while seizing modern opportunities in this unique establishment. Full basement has 1440 square feet of storage space, a newer furnace and AC, all new windows and the front display windows are commercial grade. Updated electric, brought original floors back to life, new furnace blower, new roof, back cement slab poured in 2022 and super soil brought in back yard. Open that business you have been dreaming of today!