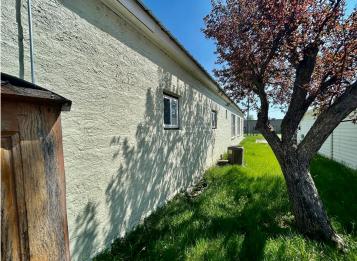

## **Description:**

Step into nostalgia with this charming commercial property with 1440 square feet of versatile space. Featuring convenient dressing rooms, a kitchenette and large display windows perfect for showing your offerings! Outside, a spacious backyard provides ample parking or seating options, while 25 feet of outdoor space offers an ideal spot for fresco dining. Embrace the allure of yester-years while seizing modern opportunities in this unique establishment. Full basement has 1440 square feet of storage space, a newer furnace and AC, all new windows and the front display windows are commercial grade. Updated electric, brought original floors back to life, new furnace blower, new roof, back cement slab poured in 2022 and super soil brought in back yard. Open that business you have been dreaming of today!