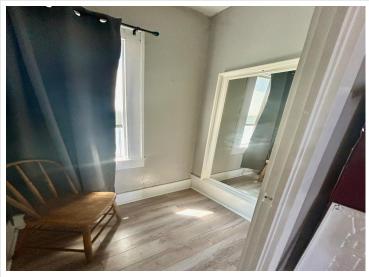

## **Description:**

Step into nostalgia with this charming commercial property with 1440 square feet of versatile space. Featuring convenient dressing rooms, a kitchenette and large display windows perfect for showing your offerings! Outside, a spacious backyard provides ample parking or seating options, while 25 feet of outdoor space offers an ideal spot for fresco dining. Embrace the allure of yester-years while seizing modern opportunities in this unique establishment. Full basement has 1440 square feet of storage space, a newer furnace and AC, all new windows and the front display windows are commercial grade. Updated electric, brought original floors back to life, new furnace blower, new roof, back cement slab poured in 2022 and super soil brought in back yard. Open that business you have been dreaming of today!