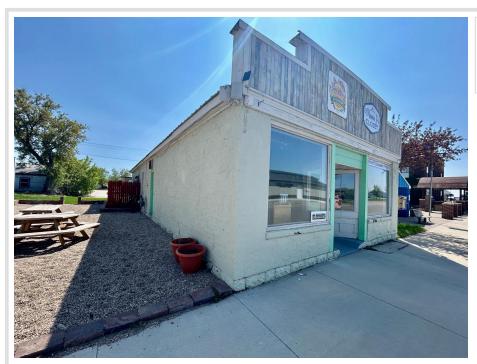

## **Description:**

Step into nostalgia with this charming commercial property with 1440 square feet of versatile space. Featuring convenient dressing rooms, a kitchenette and large display windows perfect for showing your offerings! Outside, a spacious backyard provides ample parking or seating options, while 25 feet of outdoor space offers an ideal spot for fresco dining. Embrace the allure of yester-years while seizing modern opportunities in this unique establishment. Full basement has 1440 square feet of storage space, a newer furnace and AC, all new windows and the front display windows are commercial grade. Updated electric, brought original floors back to life, new furnace blower, new roof, back cement slab poured in 2022 and super soil brought in back yard. Open that business you have been dreaming of today!