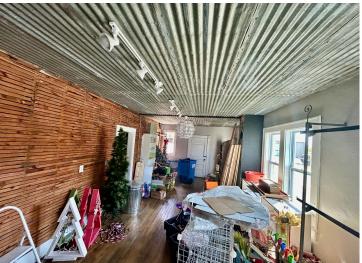

## **Description:**

Step into nostalgia with this charming commercial property with 1440 square feet of versatile space. Featuring convenient dressing rooms, a kitchenette and large display windows perfect for showing your offerings! Outside, a spacious backyard provides ample parking or seating options, while 25 feet of outdoor space offers an ideal spot for fresco dining. Embrace the allure of yester-years while seizing modern opportunities in this unique establishment. Full basement has 1440 square feet of storage space, a newer furnace and AC, all new windows and the front display windows are commercial grade. Updated electric, brought original floors back to life, new furnace blower, new roof, back cement slab poured in 2022 and super soil brought in back yard. Open that business you have been dreaming of today!