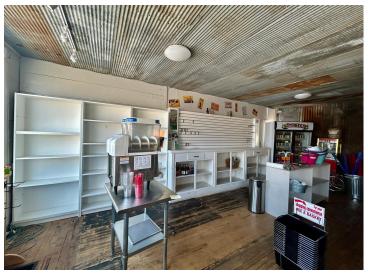

## **Description:**

Step into nostalgia with this charming commercial property with 1440 square feet of versatile space. Featuring convenient dressing rooms, a kitchenette and large display windows perfect for showing your offerings! Outside, a spacious backyard provides ample parking or seating options, while 25 feet of outdoor space offers an ideal spot for fresco dining. Embrace the allure of yester-years while seizing modern opportunities in this unique establishment. Full basement has 1440 square feet of storage space, a newer furnace and AC, all new windows and the front display windows are commercial grade. Updated electric, brought original floors back to life, new furnace blower, new roof, back cement slab poured in 2022 and super soil brought in back yard. Open that business you have been dreaming of today!