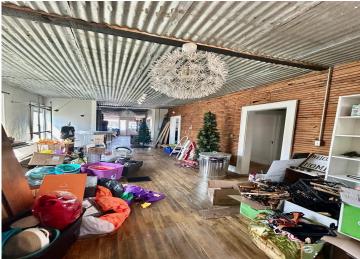

## **Description:**

Step into nostalgia with this charming commercial property with 1440 square feet of versatile space. Featuring convenient dressing rooms, a kitchenette and large display windows perfect for showing your offerings! Outside, a spacious backyard provides ample parking or seating options, while 25 feet of outdoor space offers an ideal spot for fresco dining. Embrace the allure of yester-years while seizing modern opportunities in this unique establishment. Full basement has 1440 square feet of storage space, a newer furnace and AC, all new windows and the front display windows are commercial grade. Updated electric, brought original floors back to life, new furnace blower, new roof, back cement slab poured in 2022 and super soil brought in back yard. Open that business you have been dreaming of today!