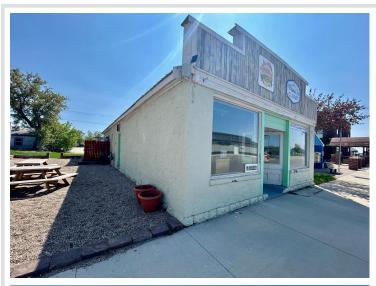

## **Description:**

Step into nostalgia with this charming commercial property with 1440 square feet of versatile space. Featuring convenient dressing rooms, a kitchenette and large display windows perfect for showing your offerings! Outside, a spacious backyard provides ample parking or seating options, while 25 feet of outdoor space offers an ideal spot for fresco dining. Embrace the allure of yester-years while seizing modern opportunities in this unique establishment. Full basement has 1440 square feet of storage space, a newer furnace and AC, all new windows and the front display windows are commercial grade. Updated electric, brought original floors back to life, new furnace blower, new roof, back cement slab poured in 2022 and super soil brought in back yard. Open that business you have been dreaming of today!