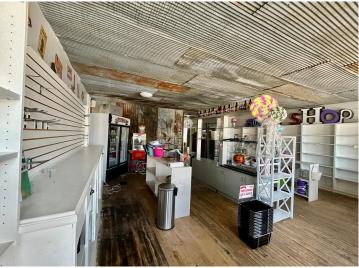

## **Description:**

Step into nostalgia with this charming commercial property with 1440 square feet of versatile space. Featuring convenient dressing rooms, a kitchenette and large display windows perfect for showing your offerings! Outside, a spacious backyard provides ample parking or seating options, while 25 feet of outdoor space offers an ideal spot for fresco dining. Embrace the allure of yester-years while seizing modern opportunities in this unique establishment. Full basement has 1440 square feet of storage space, a newer furnace and AC, all new windows and the front display windows are commercial grade. Updated electric, brought original floors back to life, new furnace blower, new roof, back cement slab poured in 2022 and super soil brought in back yard. Open that business you have been dreaming of today!