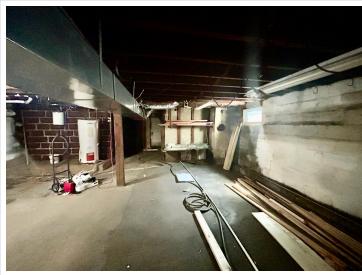

## **Description:**

Step into nostalgia with this charming commercial property with 1440 square feet of versatile space. Featuring convenient dressing rooms, a kitchenette and large display windows perfect for showing your offerings! Outside, a spacious backyard provides ample parking or seating options, while 25 feet of outdoor space offers an ideal spot for fresco dining. Embrace the allure of yester-years while seizing modern opportunities in this unique establishment. Full basement has 1440 square feet of storage space, a newer furnace and AC, all new windows and the front display windows are commercial grade. Updated electric, brought original floors back to life, new furnace blower, new roof, back cement slab poured in 2022 and super soil brought in back yard. Open that business you have been dreaming of today!

## Additional Features:

Basement: Full Fuel: Natural Gas Heat: Forced Air Sewer: Private Sewer Water: City Water/Connected Air Conditioning: Central Air