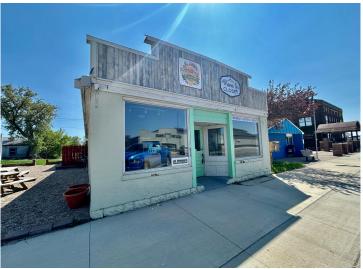

## **Description:**

Step into nostalgia with this charming commercial property with 1440 square feet of versatile space. Featuring convenient dressing rooms, a kitchenette and large display windows perfect for showing your offerings! Outside, a spacious backyard provides ample parking or seating options, while 25 feet of outdoor space offers an ideal spot for fresco dining. Embrace the allure of yester-years while seizing modern opportunities in this unique establishment. Full basement has 1440 square feet of storage space, a newer furnace and AC, all new windows and the front display windows are commercial grade. Updated electric, brought original floors back to life, new furnace blower, new roof, back cement slab poured in 2022 and super soil brought in back yard. Open that business you have been dreaming of today!