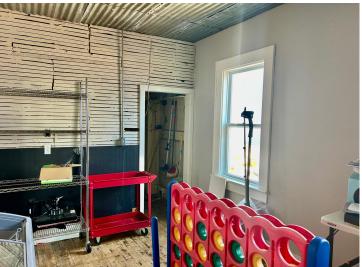

## **Description:**

Step into nostalgia with this charming commercial property with 1440 square feet of versatile space. Featuring convenient dressing rooms, a kitchenette and large display windows perfect for showing your offerings! Outside, a spacious backyard provides ample parking or seating options, while 25 feet of outdoor space offers an ideal spot for fresco dining. Embrace the allure of yester-years while seizing modern opportunities in this unique establishment. Full basement has 1440 square feet of storage space, a newer furnace and AC, all new windows and the front display windows are commercial grade. Updated electric, brought original floors back to life, new furnace blower, new roof, back cement slab poured in 2022 and super soil brought in back yard. Open that business you have been dreaming of today!