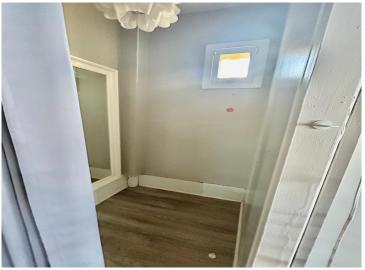

## **Description:**

Step into nostalgia with this charming commercial property with 1440 square feet of versatile space. Featuring convenient dressing rooms, a kitchenette and large display windows perfect for showing your offerings! Outside, a spacious backyard provides ample parking or seating options, while 25 feet of outdoor space offers an ideal spot for fresco dining. Embrace the allure of yester-years while seizing modern opportunities in this unique establishment. Full basement has 1440 square feet of storage space, a newer furnace and AC, all new windows and the front display windows are commercial grade. Updated electric, brought original floors back to life, new furnace blower, new roof, back cement slab poured in 2022 and super soil brought in back yard. Open that business you have been dreaming of today!