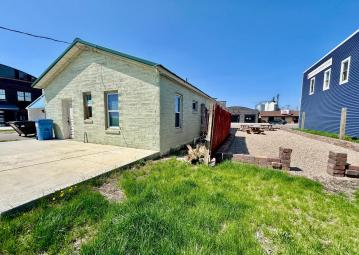

## **Description:**

Step into nostalgia with this charming commercial property with 1440 square feet of versatile space. Featuring convenient dressing rooms, a kitchenette and large display windows perfect for showing your offerings! Outside, a spacious backyard provides ample parking or seating options, while 25 feet of outdoor space offers an ideal spot for fresco dining. Embrace the allure of yester-years while seizing modern opportunities in this unique establishment. Full basement has 1440 square feet of storage space, a newer furnace and AC, all new windows and the front display windows are commercial grade. Updated electric, brought original floors back to life, new furnace blower, new roof, back cement slab poured in 2022 and super soil brought in back yard. Open that business you have been dreaming of today!