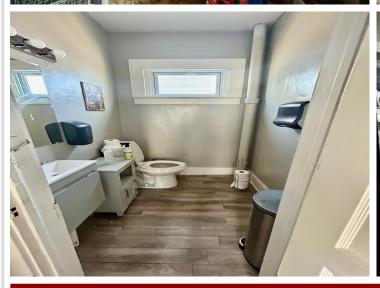

## **Description:**

Step into nostalgia with this charming commercial property with 1440 square feet of versatile space. Featuring convenient dressing rooms, a kitchenette and large display windows perfect for showing your offerings! Outside, a spacious backyard provides ample parking or seating options, while 25 feet of outdoor space offers an ideal spot for fresco dining. Embrace the allure of yester-years while seizing modern opportunities in this unique establishment. Full basement has 1440 square feet of storage space, a newer furnace and AC, all new windows and the front display windows are commercial grade. Updated electric, brought original floors back to life, new furnace blower, new roof, back cement slab poured in 2022 and super soil brought in back yard. Open that business you have been dreaming of today!