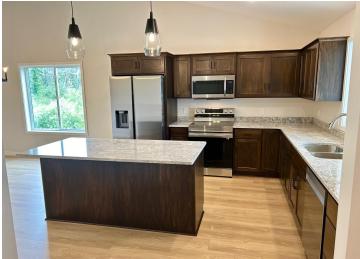

## **Description:**

Take advantage of one floor living and a brand-new, well-built home located on the south side of Brainerd. This home features a two-car attached garage, open floor plan, all the appliances, stone countertops, 2 generous sized bedrooms, a primary on suite bath and a separate full guest bath, huge entry closet with bench, pantry, vaulted ceiling and a bright and cheery four-season porch overlooking a beautiful, forested area. This home is ready to move in to!