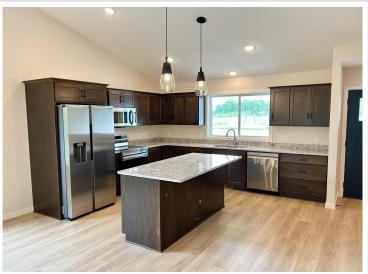

## **Description:**

Take advantage of one floor living and a brand-new, well-built home located on the south side of Brainerd. This home features a two-car attached garage, open floor plan, all the appliances, stone countertops, 2 generous sized bedrooms, a primary on suite bath and a separate full guest bath, huge entry closet with bench, pantry, vaulted ceiling and a bright and cheery four-season porch overlooking a beautiful, forested area. This home is ready to move in to!