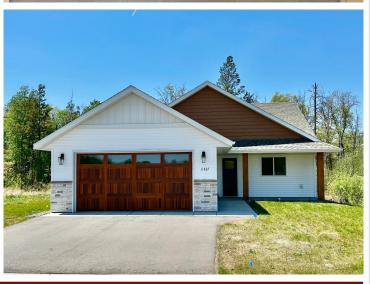

MLS 6721834 Residential

\$389,900

1,566 sq ft 2 bedrooms 2 baths

11437 Andrew Street Brainerd MN 56401

Status: Active

## **Description:**

Take advantage of one floor living and a brand-new, well-built home located on the south side of Brainerd. This home features a two-car attached garage, open floor plan, all the appliances, stone countertops, 2 generous sized bedrooms, a primary on suite bath and a separate full guest bath, huge entry closet with bench, pantry, vaulted ceiling and a bright and cheery four-season porch overlooking a beautiful, forested area. This home is ready to move in to!