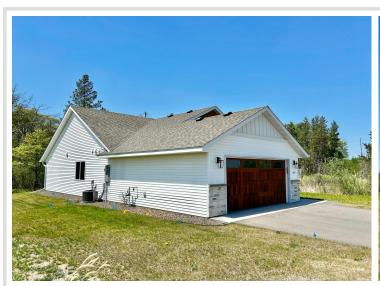

## **Description:**

Take advantage of one floor living and a brand-new, well-built home located on the south side of Brainerd. This home features a two-car attached garage, open floor plan, all the appliances, stone countertops, 2 generous sized bedrooms, a primary on suite bath and a separate full guest bath, huge entry closet with bench, pantry, vaulted ceiling and a bright and cheery four-season porch overlooking a beautiful, forested area. This home is ready to move in to!

## **Additional Features:**

Basement: None Fuel: Natural Gas Garage: 2 Heat: Forced Air Sewer: City Sewer/Connected Water: City Water/Connected Air Conditioning: Central Air