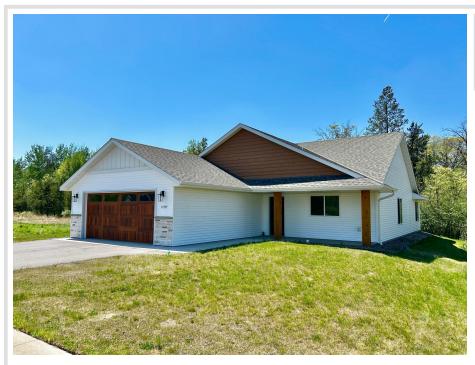

## **Description:**

Take advantage of one floor living and a brand-new, well-built home located on the south side of Brainerd. This home features a two-car attached garage, open floor plan, all the appliances, stone countertops, 2 generous sized bedrooms, a primary on suite bath and a separate full guest bath, huge entry closet with bench, pantry, vaulted ceiling and a bright and cheery four-season porch overlooking a beautiful, forested area. This home is ready to move in to!