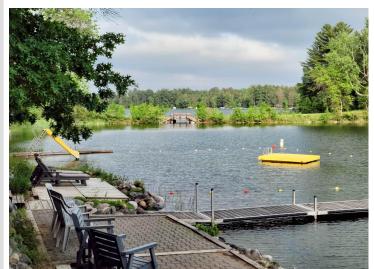

## **Description:**

Woodson Cabins on beautiful Lake Belle Taine! Located near the wonderful vacation town of Nevis, MN, on Muskie Bay, this established & operating resort is ready to go! Sitting on 3.2 acres with 480 feet of shoreline with features including a sand swimming beach & volleyball court, a common fire pit area overlooking the lake, a kids playground, and boat rentals, just off the Heartland trail, a short drive or walk from downtown Nevis dining and nightlife & just miles from the Paul Bunyan state forest and Dorset Mn. The eight cabins have new water lines to be fit for year-round use. Each cabin has been fitted with new mini-split heat pumps, new fascia on cabins 5&6, new exterior doors on most cabins, and along with this, there is a large basement foundation overlooking the lake that is ready for future construction. Call today to set up your private viewing.