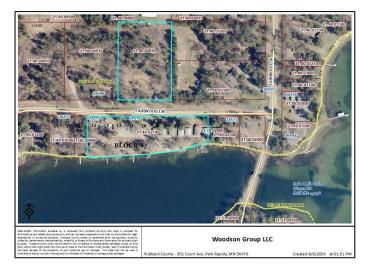

## **Description:**

Woodson Cabins on beautiful Lake Belle Taine! Located near the wonderful vacation town of Nevis, MN, on Muskie Bay, this established & operating resort is ready to go! Sitting on 3.2 acres with 480 feet of shoreline with features including a sand swimming beach & volleyball court, a common fire pit area overlooking the lake, a kids playground, and boat rentals, just off the Heartland trail, a short drive or walk from downtown Nevis dining and nightlife & just miles from the Paul Bunyan state forest and Dorset Mn. The eight cabins have new water lines to be fit for year-round use. Each cabin has been fitted with new mini-split heat pumps, new fascia on cabins 5&6, new exterior doors on most cabins, and along with this, there is a large basement foundation overlooking the lake that is ready for future construction. Call today to set up your private viewing.

## **Additional Details:**

Year Built 1947 Lot Acres 3.2 Lot Dimensions irr Garage Stalls 2 School District 308 \$8,475 Taxes Taxes with Assessments \$9,708 Tax Year 2025