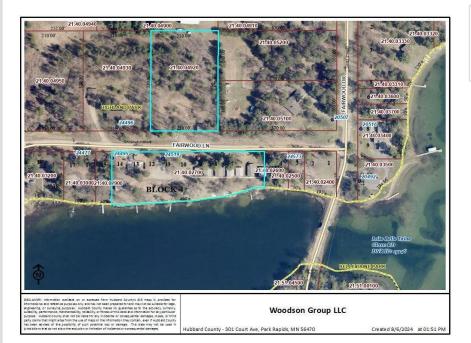

## **Description:**

Woodson Cabins on beautiful Lake Belle Taine! Located near the wonderful vacation town of Nevis, MN, on Muskie Bay, this established & operating resort is ready to go! Sitting on 3.2 acres with 480 feet of shoreline with features including a sand swimming beach & volleyball court, a common fire pit area overlooking the lake, a kids playground, and boat rentals, just off the Heartland trail, a short drive or walk from downtown Nevis dining and nightlife & just miles from the Paul Bunyan state forest and Dorset Mn. The eight cabins have new water lines to be fit for year-round use. Each cabin has been fitted with new mini-split heat pumps, new fascia on cabins 5&6, new exterior doors on most cabins, and along with this, there is a large basement foundation overlooking the lake that is ready for future construction. Call today to set up your private viewing.

## **Additional Details:**

Year Built 1947 Lot Acres 3.2 Lot Dimensions irr Garage Stalls 2 School District 308 \$8,475 Taxes Taxes with Assessments \$9,708 Tax Year 2025