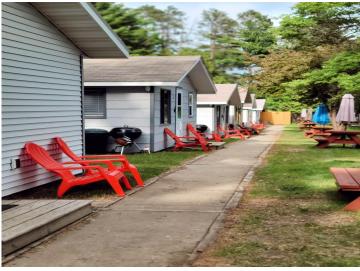

## **Description:**

Woodson Cabins on beautiful Lake Belle Taine! Located near the wonderful vacation town of Nevis, MN, on Muskie Bay, this established & operating resort is ready to go! Sitting on 3.2 acres with 480 feet of shoreline with features including a sand swimming beach & volleyball court, a common fire pit area overlooking the lake, a kids playground, and boat rentals, just off the Heartland trail, a short drive or walk from downtown Nevis dining and nightlife & just miles from the Paul Bunyan state forest and Dorset Mn. The eight cabins have new water lines to be fit for year-round use. Each cabin has been fitted with new mini-split heat pumps, new fascia on cabins 5&6, new exterior doors on most cabins, and along with this, there is a large basement foundation overlooking the lake that is ready for future construction. Call today to set up your private viewing.