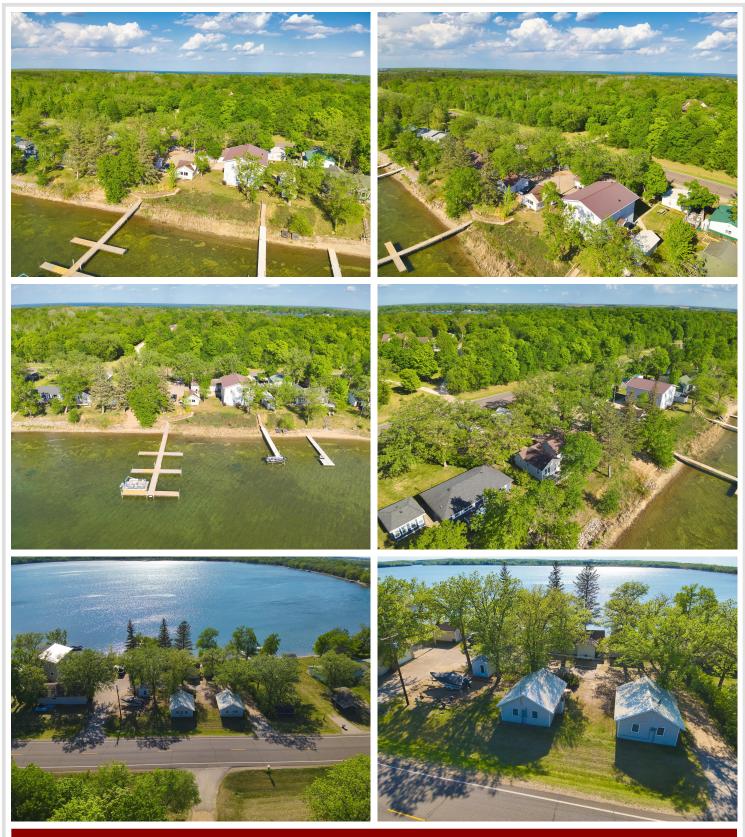

# **Description:**

Enjoy the best of summer on Deer Lake near Ottertail with this charming 1 bedroom seasonal cabin, part of the former Fisherman's Village Resort. Choose from several different cabins to fit your needs, all offering stunning lake views, shared access to 225 of lake frontage, a private boat slip, access to a fish cleaning house, and lawn care included—so you can relax from the moment you arrive. Deer Lake is a 447 acre recreational gem with 26 feet of depth, perfect for fishing and boating, and connects to East Lost Lake and Otter Tail Lake for even more adventure on the water. Enjoy being in the heart of the lakes area with your own place at the lake.