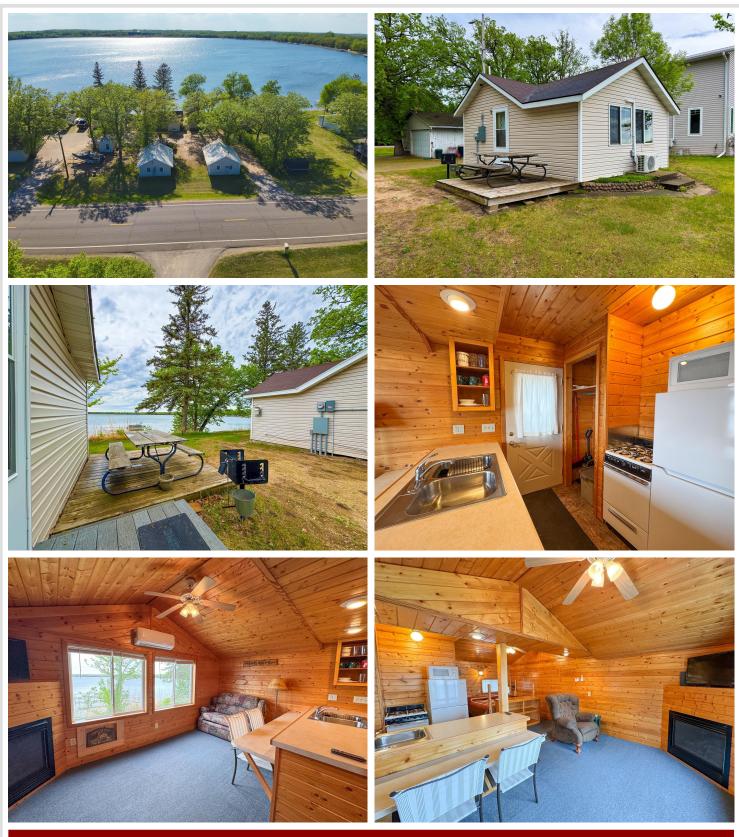

# **Description:**

Enjoy the best of summer on Deer Lake near Ottertail with this charming 1 bedroom seasonal cabin, part of the former Fisherman's Village Resort. Choose from several different cabins to fit your needs, all offering stunning lake views, shared access to 225 of lake frontage, a private boat slip, access to a fish cleaning house, and lawn care included—so you can relax from the moment you arrive. Deer Lake is a 447 acre recreational gem with 26 feet of depth, perfect for fishing and boating, and connects to East Lost Lake and Otter Tail Lake for even more adventure on the water. Enjoy being in the heart of the lakes area with your own place at the lake.