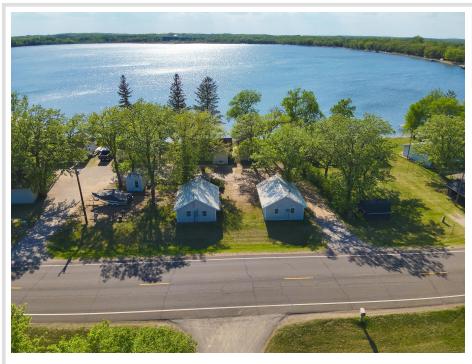

# **Description:**

Enjoy the best of summer on Deer Lake near Ottertail with this charming 1 bedroom seasonal cabin, part of the former Fisherman's Village Resort. Choose from several different cabins to fit your needs, all offering stunning lake views, shared access to 225 of lake frontage, a private boat slip, access to a fish cleaning house, and lawn care included—so you can relax from the moment you arrive. Deer Lake is a 447 acre recreational gem with 26 feet of depth, perfect for fishing and boating, and connects to East Lost Lake and Otter Tail Lake for even more adventure on the water. Enjoy being in the heart of the lakes area with your own place at the lake.