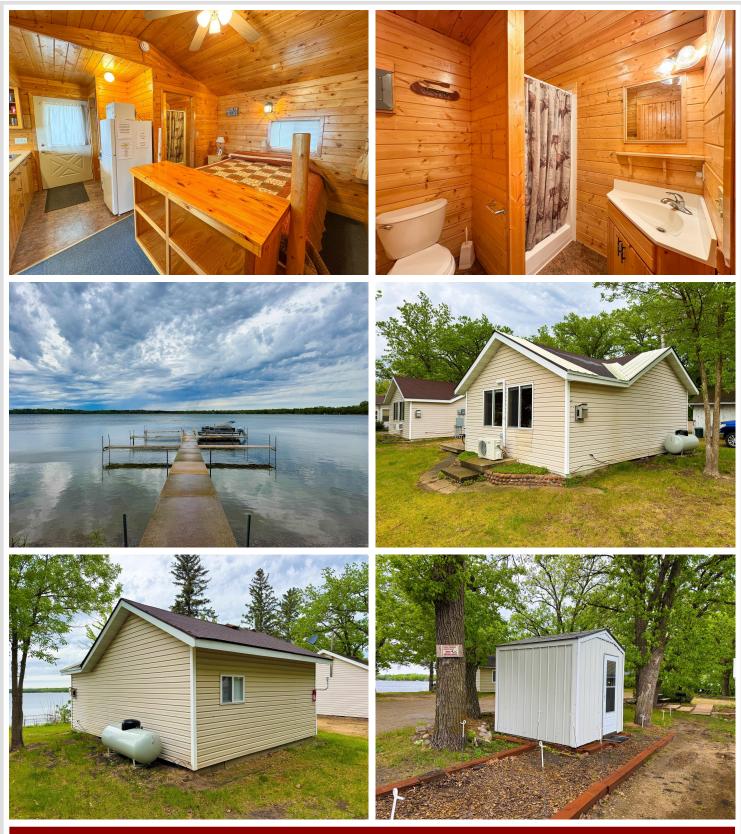

# **Description:**

Enjoy the best of summer on Deer Lake near Ottertail with this charming 1 bedroom seasonal cabin, part of the former Fisherman's Village Resort. Choose from several different cabins to fit your needs, all offering stunning lake views, shared access to 225 of lake frontage, a private boat slip, access to a fish cleaning house, and lawn care included—so you can relax from the moment you arrive. Deer Lake is a 447 acre recreational gem with 26 feet of depth, perfect for fishing and boating, and connects to East Lost Lake and Otter Tail Lake for even more adventure on the water. Enjoy being in the heart of the lakes area with your own place at the lake.