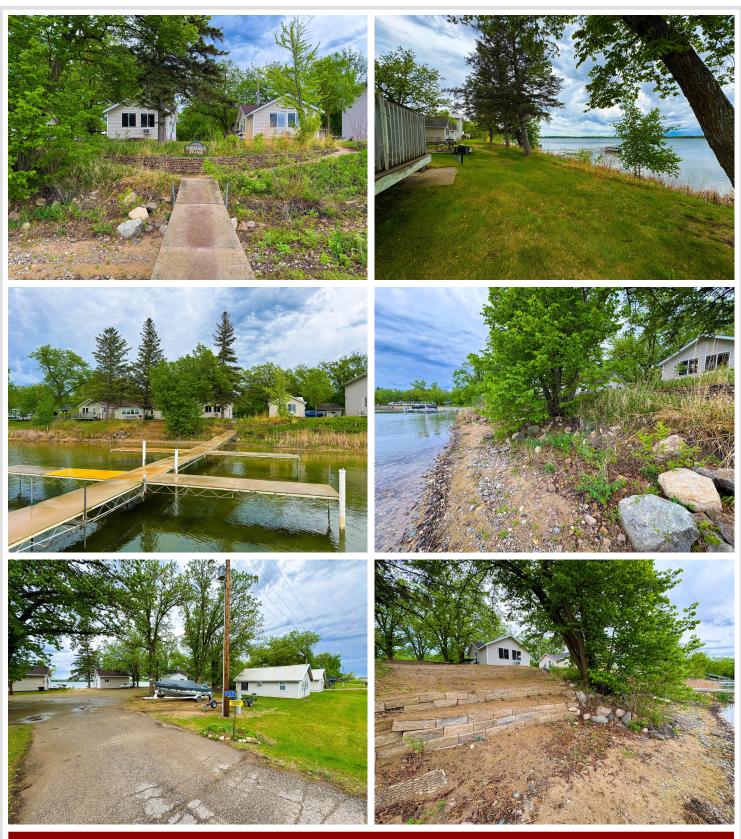

# **Description:**

Enjoy the best of summer on Deer Lake near Ottertail with this charming 1 bedroom seasonal cabin, part of the former Fisherman's Village Resort. Choose from several different cabins to fit your needs, all offering stunning lake views, shared access to 225 of lake frontage, a private boat slip, access to a fish cleaning house, and lawn care included—so you can relax from the moment you arrive. Deer Lake is a 447 acre recreational gem with 26 feet of depth, perfect for fishing and boating, and connects to East Lost Lake and Otter Tail Lake for even more adventure on the water. Enjoy being in the heart of the lakes area with your own place at the lake.