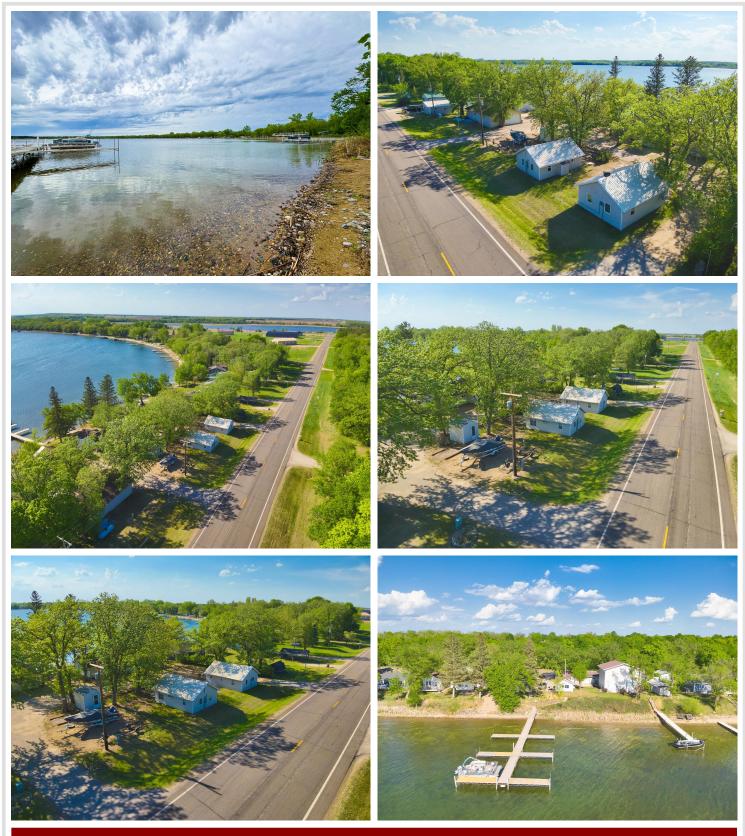

# **Description:**

Enjoy the best of summer on Deer Lake near Ottertail with this charming 1 bedroom seasonal cabin, part of the former Fisherman's Village Resort. Choose from several different cabins to fit your needs, all offering stunning lake views, shared access to 225 of lake frontage, a private boat slip, access to a fish cleaning house, and lawn care included—so you can relax from the moment you arrive. Deer Lake is a 447 acre recreational gem with 26 feet of depth, perfect for fishing and boating, and connects to East Lost Lake and Otter Tail Lake for even more adventure on the water. Enjoy being in the heart of the lakes area with your own place at the lake.