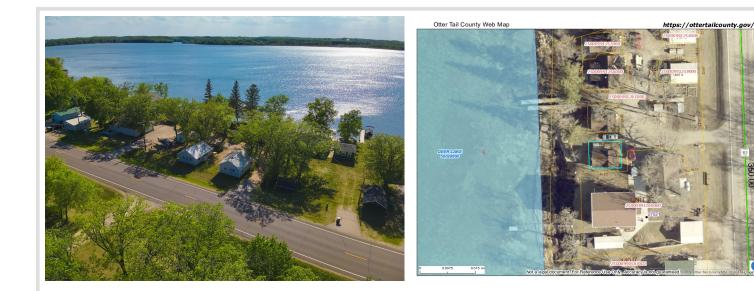

# **Description:**

Enjoy the best of summer on Deer Lake near Ottertail with this charming 1 bedroom seasonal cabin, part of the former Fisherman's Village Resort. Choose from several different cabins to fit your needs, all offering stunning lake views, shared access to 225 of lake frontage, a private boat slip, access to a fish cleaning house, and lawn care included—so you can relax from the moment you arrive. Deer Lake is a 447 acre recreational gem with 26 feet of depth, perfect for fishing and boating, and connects to East Lost Lake and Otter Tail Lake for even more adventure on the water. Enjoy being in the heart of the lakes area with your own place at the lake.

# Additional Details:

| Year Built             | 1949  |
|------------------------|-------|
| Lot Acres              | 0.02  |
| Lot Dimensions         | 32x27 |
| School District        | 542   |
| Taxes                  | \$835 |
| Taxes with Assessments | \$964 |
| Tax Year               | 2025  |