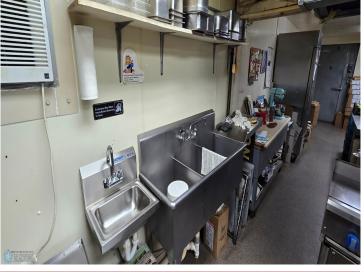

## **Description:**

Looking for a Cafe in the the heart of the lake area,

located in Dent, MN? Offering Fresh Bake goodies,

Know for their amazing fresh baked cinnamon and caramel rolls, soups, and more. Breakfast, Lunch, Dinner and Appetizer menu items.

Current hours of operation are 7am - 2pm

Tuesday -Sunday,

The 2nd Floor offers the potential 3-Bedroom apartment.

(it's roughed in and needs a full remodeling).