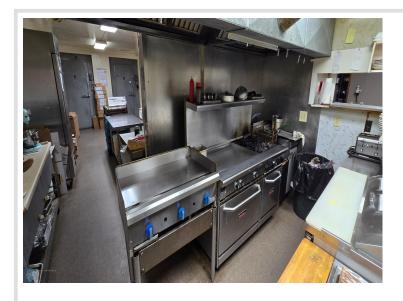

## **Description:**

Looking for a Cafe in the the heart of the lake area,

located in Dent, MN? Offering Fresh Bake goodies,

Know for their amazing fresh baked cinnamon and caramel rolls, soups, and more. Breakfast, Lunch, Dinner and Appetizer menu items.

Current hours of operation are 7am - 2pm

Tuesday -Sunday,

The 2nd Floor offers the potential 3-Bedroom apartment.

(it's roughed in and needs a full remodeling).