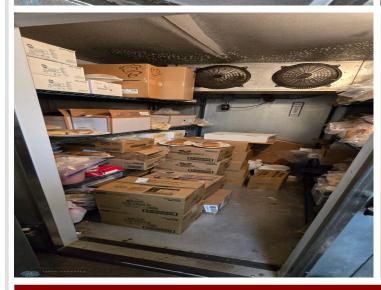

## **Description:**

Looking for a Cafe in the the heart of the lake area,

located in Dent, MN? Offering Fresh Bake goodies,

Know for their amazing fresh baked cinnamon and caramel rolls, soups, and more. Breakfast, Lunch, Dinner and Appetizer menu items.

Current hours of operation are 7am - 2pm

Tuesday -Sunday,

The 2nd Floor offers the potential 3-Bedroom apartment.

(it's roughed in and needs a full remodeling).