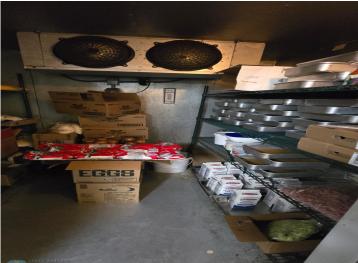

## **Description:**

Looking for a Cafe in the the heart of the lake area,

located in Dent, MN? Offering Fresh Bake goodies,

Know for their amazing fresh baked cinnamon and caramel rolls, soups, and more. Breakfast, Lunch, Dinner and Appetizer menu items.

Current hours of operation are 7am - 2pm

Tuesday -Sunday,

The 2nd Floor offers the potential 3-Bedroom apartment.

(it's roughed in and needs a full remodeling).