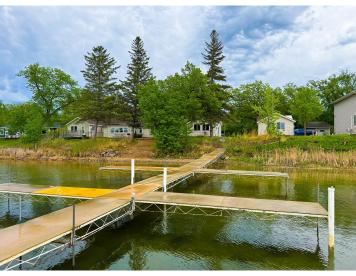

## **Description:**

Enjoy the best of summer on Deer Lake near Ottertail with this charming 2 bedroom seasonal cabin, part of the former Fisherman's Village Resort. Choose from several different cabins to fit your needs, all offering stunning lake views, shared access to 225 of lake frontage, a private boat slip, access to a fish cleaning house, and lawn care included—so you can relax from the moment you arrive. Deer Lake is a 447 acre recreational gem with 26 feet of depth, perfect for fishing and boating, and connects to East Lost Lake and Otter Tail Lake for even more adventure on the water. Enjoy being in the heart of the lakes area with your own place at the lake.