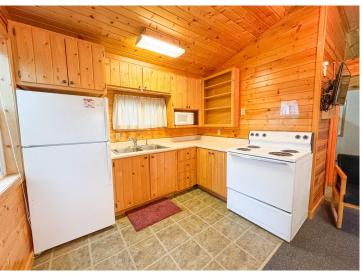

## **Description:**

Enjoy the best of summer on Deer Lake near Ottertail with this charming 2 bedroom seasonal cabin, part of the former Fisherman's Village Resort. Choose from several different cabins to fit your needs, all offering stunning lake views, shared access to 225 of lake frontage, a private boat slip, access to a fish cleaning house, and lawn care included—so you can relax from the moment you arrive. Deer Lake is a 447 acre recreational gem with 26 feet of depth, perfect for fishing and boating, and connects to East Lost Lake and Otter Tail Lake for even more adventure on the water. Enjoy being in the heart of the lakes area with your own place at the lake.

## **Additional Features:**

Basement: None Fuel: Natural Gas Heat: Other Sewer: Shared Septic Water: Shared System Air Conditioning: Wall Unit(s)