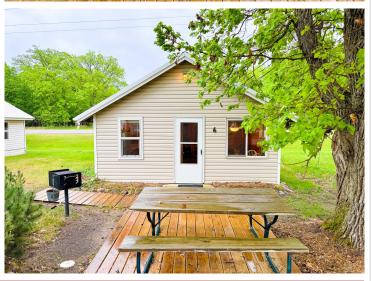

MLS 6721929 Lake Home

\$120,000

432 sq ft 2 bedrooms 1 baths

27621 Co Hwy 83 Battle Lake MN 56515

Waterfront: Deer

Status: Active

## **Description:**

Enjoy the best of summer on Deer Lake near Ottertail with this charming 2 bedroom seasonal cabin, part of the former Fisherman's Village Resort. Choose from several different cabins to fit your needs, all offering stunning lake views, shared access to 225 of lake frontage, a private boat slip, access to a fish cleaning house, and lawn care included—so you can relax from the moment you arrive. Deer Lake is a 447 acre recreational gem with 26 feet of depth, perfect for fishing and boating, and connects to East Lost Lake and Otter Tail Lake for even more adventure on the water. Enjoy being in the heart of the lakes area with your own place at the lake.