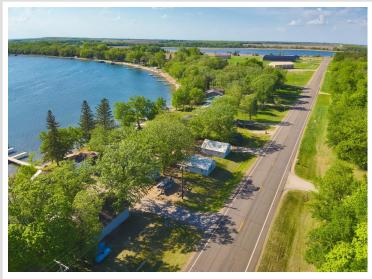

## **Description:**

Enjoy the best of summer on Deer Lake near Ottertail with this charming 2 bedroom seasonal cabin, part of the former Fisherman's Village Resort. Choose from several different cabins to fit your needs, all offering stunning lake views, shared access to 225 of lake frontage, a private boat slip, access to a fish cleaning house, and lawn care included—so you can relax from the moment you arrive. Deer Lake is a 447 acre recreational gem with 26 feet of depth, perfect for fishing and boating, and connects to East Lost Lake and Otter Tail Lake for even more adventure on the water. Enjoy being in the heart of the lakes area with your own place at the lake.