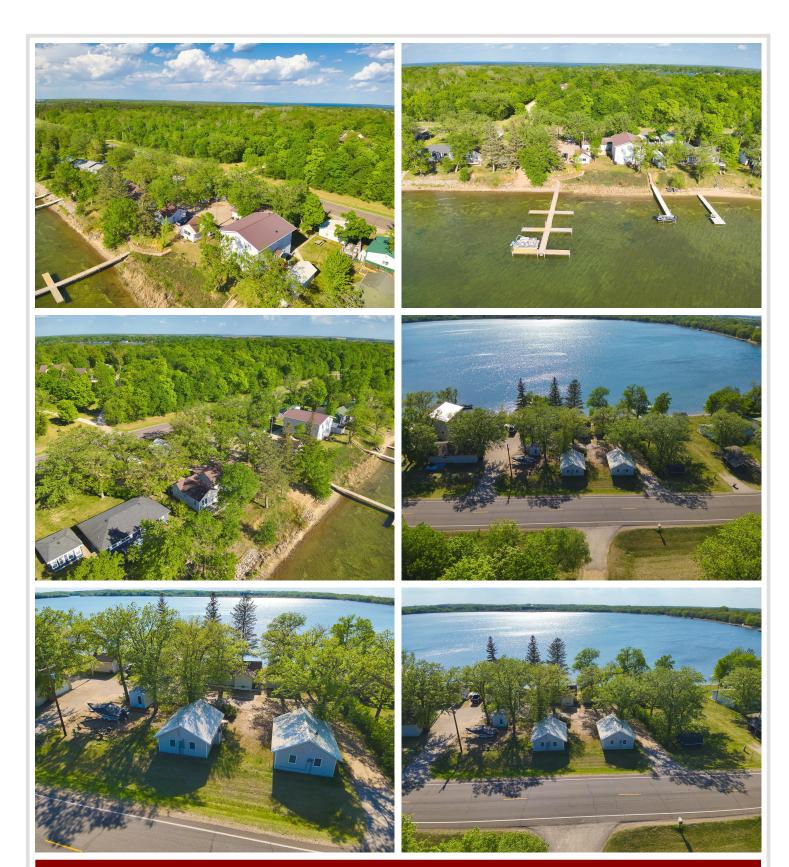

## **Description:**

Enjoy the best of summer on Deer Lake near Ottertail with this charming 2 bedroom seasonal cabin, part of the former Fisherman's Village Resort. Choose from several different cabins to fit your needs, all offering stunning lake views, shared access to 225 of lake frontage, a private boat slip, access to a fish cleaning house, and lawn care included—so you can relax from the moment you arrive. Deer Lake is a 447 acre recreational gem with 26 feet of depth, perfect for fishing and boating, and connects to East Lost Lake and Otter Tail Lake for even more adventure on the water. Enjoy being in the heart of the lakes area with your own place at the lake.