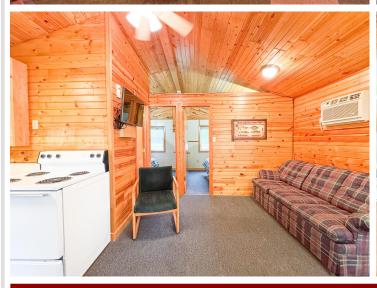

## **Description:**

Enjoy the best of summer on Deer Lake near Ottertail with this charming 2 bedroom seasonal cabin, part of the former Fisherman's Village Resort. Choose from several different cabins to fit your needs, all offering stunning lake views, shared access to 225 of lake frontage, a private boat slip, access to a fish cleaning house, and lawn care included—so you can relax from the moment you arrive. Deer Lake is a 447 acre recreational gem with 26 feet of depth, perfect for fishing and boating, and connects to East Lost Lake and Otter Tail Lake for even more adventure on the water. Enjoy being in the heart of the lakes area with your own place at the lake.

## **Additional Features:**

Basement: None Fuel: Natural Gas Heat: Other Sewer: Shared Septic Water: Shared System Air Conditioning: Wall Unit(s)