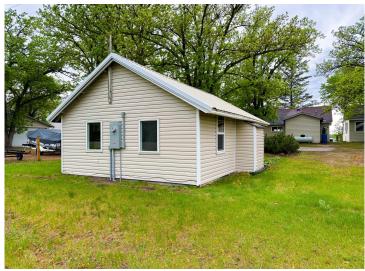

MLS 6721929 Lake Home

\$120,000

432 sq ft 2 bedrooms 1 baths

27621 Co Hwy 83 Battle Lake MN 56515

Waterfront: Deer

Status: Active

## **Description:**

Enjoy the best of summer on Deer Lake near Ottertail with this charming 2 bedroom seasonal cabin, part of the former Fisherman's Village Resort. Choose from several different cabins to fit your needs, all offering stunning lake views, shared access to 225 of lake frontage, a private boat slip, access to a fish cleaning house, and lawn care included—so you can relax from the moment you arrive. Deer Lake is a 447 acre recreational gem with 26 feet of depth, perfect for fishing and boating, and connects to East Lost Lake and Otter Tail Lake for even more adventure on the water. Enjoy being in the heart of the lakes area with your own place at the lake.