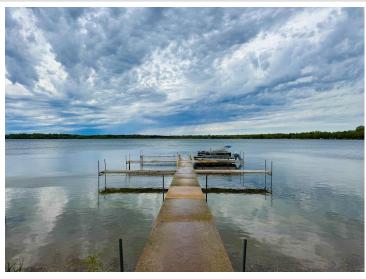

## **Description:**

Enjoy the best of summer on Deer Lake near Ottertail with this charming 2 bedroom seasonal cabin, part of the former Fisherman's Village Resort. Choose from several different cabins to fit your needs, all offering stunning lake views, shared access to 225 of lake frontage, a private boat slip, access to a fish cleaning house, and lawn care included—so you can relax from the moment you arrive. Deer Lake is a 447 acre recreational gem with 26 feet of depth, perfect for fishing and boating, and connects to East Lost Lake and Otter Tail Lake for even more adventure on the water. Enjoy being in the heart of the lakes area with your own place at the lake.