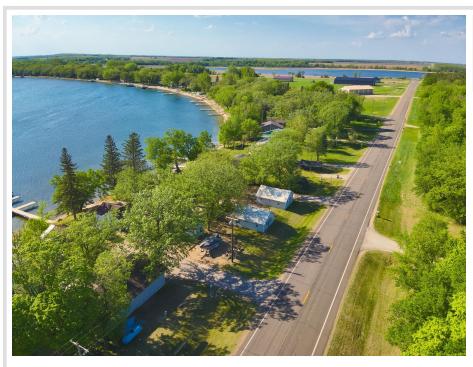

## **Description:**

Enjoy the best of summer on Deer Lake near Ottertail with this charming 2 bedroom seasonal cabin, part of the former Fisherman's Village Resort. Choose from several different cabins to fit your needs, all offering stunning lake views, shared access to 225 of lake frontage, a private boat slip, access to a fish cleaning house, and lawn care included—so you can relax from the moment you arrive. Deer Lake is a 447 acre recreational gem with 26 feet of depth, perfect for fishing and boating, and connects to East Lost Lake and Otter Tail Lake for even more adventure on the water. Enjoy being in the heart of the lakes area with your own place at the lake.