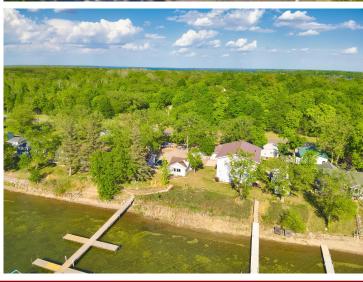

## **Description:**

Enjoy the best of summer on Deer Lake near Ottertail with this charming 2 bedroom seasonal cabin, part of the former Fisherman's Village Resort. Choose from several different cabins to fit your needs, all offering stunning lake views, shared access to 225 of lake frontage, a private boat slip, access to a fish cleaning house, and lawn care included—so you can relax from the moment you arrive. Deer Lake is a 447 acre recreational gem with 26 feet of depth, perfect for fishing and boating, and connects to East Lost Lake and Otter Tail Lake for even more adventure on the water. Enjoy being in the heart of the lakes area with your own place at the lake.