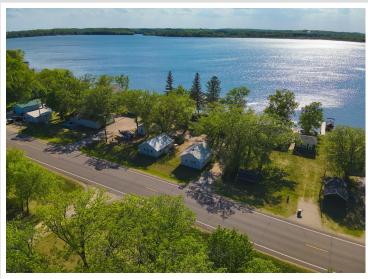

## **Description:**

Enjoy the best of summer on Deer Lake near Ottertail with this charming 2 bedroom seasonal cabin, part of the former Fisherman's Village Resort. Choose from several different cabins to fit your needs, all offering stunning lake views, shared access to 225 of lake frontage, a private boat slip, access to a fish cleaning house, and lawn care included—so you can relax from the moment you arrive. Deer Lake is a 447 acre recreational gem with 26 feet of depth, perfect for fishing and boating, and connects to East Lost Lake and Otter Tail Lake for even more adventure on the water. Enjoy being in the heart of the lakes area with your own place at the lake.