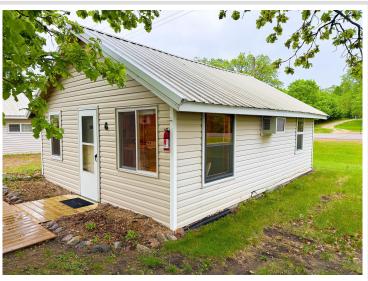

## **Description:**

Enjoy the best of summer on Deer Lake near Ottertail with this charming 2 bedroom seasonal cabin, part of the former Fisherman's Village Resort. Choose from several different cabins to fit your needs, all offering stunning lake views, shared access to 225 of lake frontage, a private boat slip, access to a fish cleaning house, and lawn care included—so you can relax from the moment you arrive. Deer Lake is a 447 acre recreational gem with 26 feet of depth, perfect for fishing and boating, and connects to East Lost Lake and Otter Tail Lake for even more adventure on the water. Enjoy being in the heart of the lakes area with your own place at the lake.

## **Additional Details:**

Year Built 1960
Lot Acres 0.02
Lot Dimensions 24x44
School District 542
Taxes \$867
Taxes with Assessments \$996
Tax Year 2025