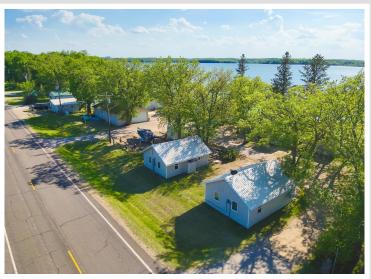

## **Description:**

Enjoy the best of summer on Deer Lake near Ottertail with this charming 2 bedroom seasonal cabin, part of the former Fisherman's Village Resort. Choose from several different cabins to fit your needs, all offering stunning lake views, shared access to 225 of lake frontage, a private boat slip, access to a fish cleaning house, and lawn care included—so you can relax from the moment you arrive. Deer Lake is a 447 acre recreational gem with 26 feet of depth, perfect for fishing and boating, and connects to East Lost Lake and Otter Tail Lake for even more adventure on the water. Enjoy being in the heart of the lakes area with your own place at the lake.

## **Additional Details:**

Year Built 1960
Lot Acres 0.02
Lot Dimensions 24x44
School District 542
Taxes \$867
Taxes with Assessments \$996
Tax Year 2025