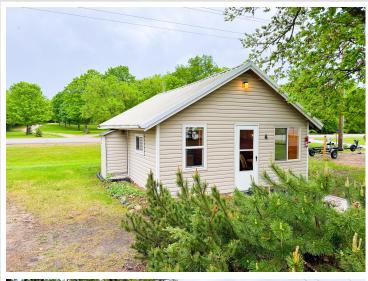

MLS 6721929 Lake Home

\$120,000

432 sq ft 2 bedrooms 1 baths

27621 Co Hwy 83 Battle Lake MN 56515

Waterfront: Deer

Status: Active

## **Description:**

Enjoy the best of summer on Deer Lake near Ottertail with this charming 2 bedroom seasonal cabin, part of the former Fisherman's Village Resort. Choose from several different cabins to fit your needs, all offering stunning lake views, shared access to 225 of lake frontage, a private boat slip, access to a fish cleaning house, and lawn care included—so you can relax from the moment you arrive. Deer Lake is a 447 acre recreational gem with 26 feet of depth, perfect for fishing and boating, and connects to East Lost Lake and Otter Tail Lake for even more adventure on the water. Enjoy being in the heart of the lakes area with your own place at the lake.