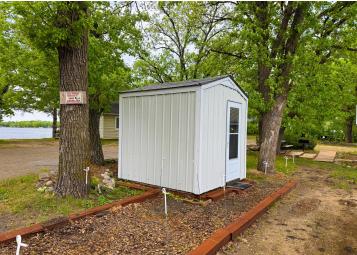

## **Description:**

Enjoy the best of summer on Deer Lake near Ottertail with this charming 2 bedroom seasonal cabin, part of the former Fisherman's Village Resort. Choose from several different cabins to fit your needs, all offering stunning lake views, shared access to 225 of lake frontage, a private boat slip, access to a fish cleaning house, and lawn care included—so you can relax from the moment you arrive. Deer Lake is a 447 acre recreational gem with 26 feet of depth, perfect for fishing and boating, and connects to East Lost Lake and Otter Tail Lake for even more adventure on the water. Enjoy being in the heart of the lakes area with your own place at the lake.