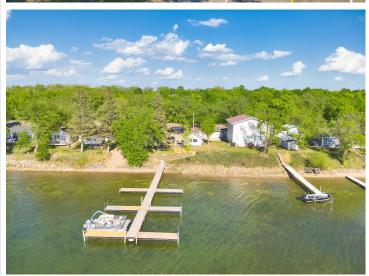

## **Description:**

Enjoy the best of summer on Deer Lake near Ottertail with this charming 2 bedroom seasonal cabin, part of the former Fisherman's Village Resort. Choose from several different cabins to fit your needs, all offering stunning lake views, shared access to 225 of lake frontage, a private boat slip, access to a fish cleaning house, and lawn care included—so you can relax from the moment you arrive. Deer Lake is a 447 acre recreational gem with 26 feet of depth, perfect for fishing and boating, and connects to East Lost Lake and Otter Tail Lake for even more adventure on the water. Enjoy being in the heart of the lakes area with your own place at the lake.