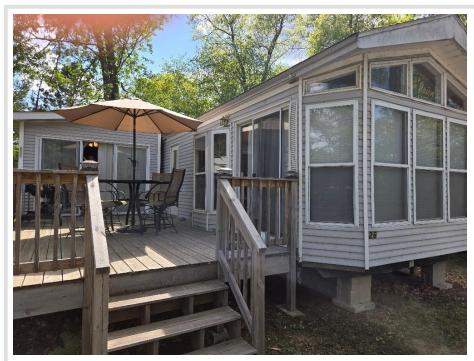

MLS 6721941 Lake Home

\$33,000

600 sq ft 2 bedrooms 1 baths

2731 Raven Lane Backus MN 56435

Waterfront: Big Portage

Status: Active

## **Description:**

Affordable opportunity to enjoy Life at the Lake at Sandy Pines Resort on the Big Portage Chain(Big, Rice, Deep) of Lakes in this turnkey 2 bedroom 1 full bath Burlington Casa Elite Park Model with large deck and addition. Enjoy a peaceful setting, sandy beaches, and good fishing. 2025 lot rent is \$3000/season which runs from May 1st to Oct 1st. Dock/boat lift extra.