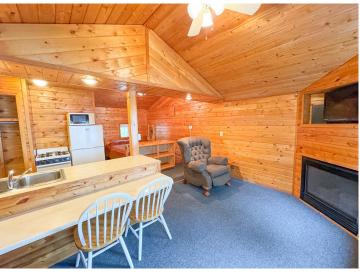

## **Description:**

Enjoy the best of summer on Deer Lake near Ottertail with this charming 1 bedroom seasonal cabin, part of the former Fisherman's Village Resort. Choose from several different cabins to fit your needs, all offering stunning lake views, shared access to 225 of lake frontage, a private boat slip, access to a fish cleaning house, and lawn care included—so you can relax from the moment you arrive. Deer Lake is a 447 acre recreational gem with 26 feet of depth, perfect for fishing and boating, and connects to East Lost Lake and Otter Tail Lake for even more adventure on the water. Enjoy being in the heart of the lakes area with your own place at the lake.

## **Additional Features:**

Basement: None Fuel: Natural Gas Heat: Fireplace(s) Sewer: Shared Septic Water: Shared System Air Conditioning: Wall Unit(s)