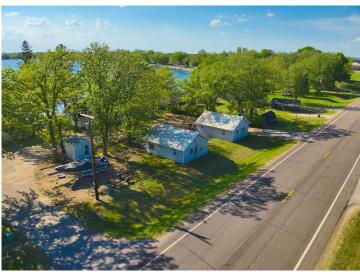

## **Description:**

Enjoy the best of summer on Deer Lake near Ottertail with this charming 1 bedroom seasonal cabin, part of the former Fisherman's Village Resort. Choose from several different cabins to fit your needs, all offering stunning lake views, shared access to 225 of lake frontage, a private boat slip, access to a fish cleaning house, and lawn care included—so you can relax from the moment you arrive. Deer Lake is a 447 acre recreational gem with 26 feet of depth, perfect for fishing and boating, and connects to East Lost Lake and Otter Tail Lake for even more adventure on the water. Enjoy being in the heart of the lakes area with your own place at the lake.