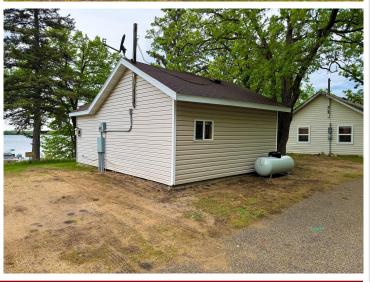

## **Description:**

Enjoy the best of summer on Deer Lake near Ottertail with this charming 1 bedroom seasonal cabin, part of the former Fisherman's Village Resort. Choose from several different cabins to fit your needs, all offering stunning lake views, shared access to 225 of lake frontage, a private boat slip, access to a fish cleaning house, and lawn care included—so you can relax from the moment you arrive. Deer Lake is a 447 acre recreational gem with 26 feet of depth, perfect for fishing and boating, and connects to East Lost Lake and Otter Tail Lake for even more adventure on the water. Enjoy being in the heart of the lakes area with your own place at the lake.

## **Additional Details:**

Year Built 1949
Lot Acres 0.02
Lot Dimensions 28x32
School District 542
Taxes \$835
Taxes with Assessments \$964
Tax Year 2025