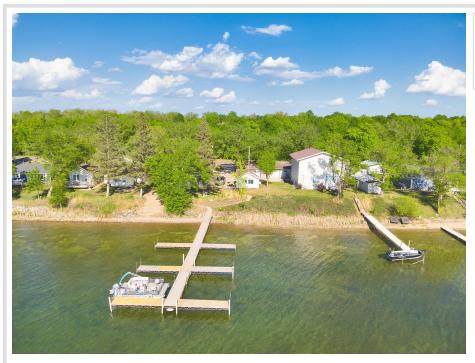

## **Description:**

Enjoy the best of summer on Deer Lake near Ottertail with this charming 1 bedroom seasonal cabin, part of the former Fisherman's Village Resort. Choose from several different cabins to fit your needs, all offering stunning lake views, shared access to 225 of lake frontage, a private boat slip, access to a fish cleaning house, and lawn care included—so you can relax from the moment you arrive. Deer Lake is a 447 acre recreational gem with 26 feet of depth, perfect for fishing and boating, and connects to East Lost Lake and Otter Tail Lake for even more adventure on the water. Enjoy being in the heart of the lakes area with your own place at the lake.