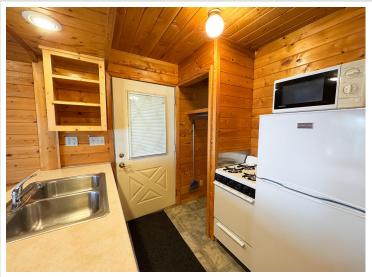

## **Description:**

Enjoy the best of summer on Deer Lake near Ottertail with this charming 1 bedroom seasonal cabin, part of the former Fisherman's Village Resort. Choose from several different cabins to fit your needs, all offering stunning lake views, shared access to 225 of lake frontage, a private boat slip, access to a fish cleaning house, and lawn care included—so you can relax from the moment you arrive. Deer Lake is a 447 acre recreational gem with 26 feet of depth, perfect for fishing and boating, and connects to East Lost Lake and Otter Tail Lake for even more adventure on the water. Enjoy being in the heart of the lakes area with your own place at the lake.

## **Additional Features:**

Basement: None Fuel: Natural Gas Heat: Fireplace(s) Sewer: Shared Septic Water: Shared System Air Conditioning: Wall Unit(s)