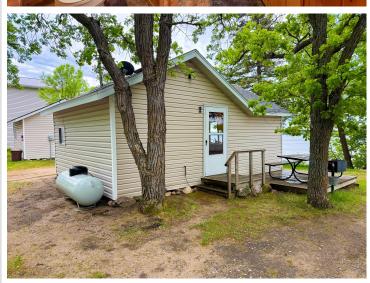

MLS 6721973 Lake Home

\$140,000

352 sq ft 1 bedrooms 1 baths

27621 Co Hwy 83 Battle Lake MN 56515

Waterfront: Deer

Status: Active

## **Description:**

Enjoy the best of summer on Deer Lake near Ottertail with this charming 1 bedroom seasonal cabin, part of the former Fisherman's Village Resort. Choose from several different cabins to fit your needs, all offering stunning lake views, shared access to 225 of lake frontage, a private boat slip, access to a fish cleaning house, and lawn care included—so you can relax from the moment you arrive. Deer Lake is a 447 acre recreational gem with 26 feet of depth, perfect for fishing and boating, and connects to East Lost Lake and Otter Tail Lake for even more adventure on the water. Enjoy being in the heart of the lakes area with your own place at the lake.