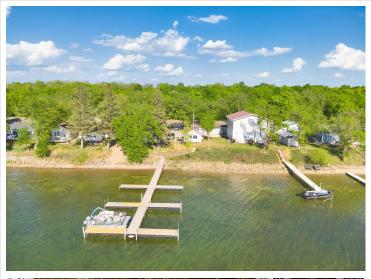

## **Description:**

Enjoy the best of summer on Deer Lake near Ottertail with this charming 1 bedroom seasonal cabin, part of the former Fisherman's Village Resort. Choose from several different cabins to fit your needs, all offering stunning lake views, shared access to 225 of lake frontage, a private boat slip, access to a fish cleaning house, and lawn care included—so you can relax from the moment you arrive. Deer Lake is a 447 acre recreational gem with 26 feet of depth, perfect for fishing and boating, and connects to East Lost Lake and Otter Tail Lake for even more adventure on the water. Enjoy being in the heart of the lakes area with your own place at the lake.