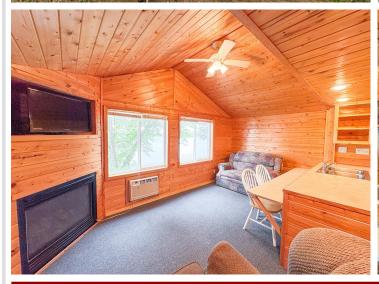

## **Description:**

Enjoy the best of summer on Deer Lake near Ottertail with this charming 1 bedroom seasonal cabin, part of the former Fisherman's Village Resort. Choose from several different cabins to fit your needs, all offering stunning lake views, shared access to 225 of lake frontage, a private boat slip, access to a fish cleaning house, and lawn care included—so you can relax from the moment you arrive. Deer Lake is a 447 acre recreational gem with 26 feet of depth, perfect for fishing and boating, and connects to East Lost Lake and Otter Tail Lake for even more adventure on the water. Enjoy being in the heart of the lakes area with your own place at the lake.

## **Additional Features:**

Basement: None Fuel: Natural Gas Heat: Fireplace(s) Sewer: Shared Septic Water: Shared System Air Conditioning: Wall Unit(s)