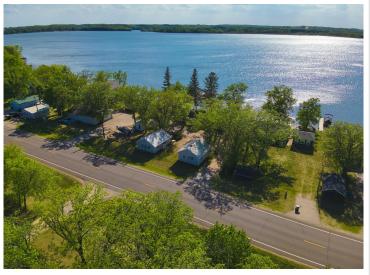

MLS 6721973 Lake Home

\$140,000

352 sq ft 1 bedrooms 1 baths

27621 Co Hwy 83 Battle Lake MN 56515

Waterfront: Deer

Status: Active

## **Description:**

Enjoy the best of summer on Deer Lake near Ottertail with this charming 1 bedroom seasonal cabin, part of the former Fisherman's Village Resort. Choose from several different cabins to fit your needs, all offering stunning lake views, shared access to 225 of lake frontage, a private boat slip, access to a fish cleaning house, and lawn care included—so you can relax from the moment you arrive. Deer Lake is a 447 acre recreational gem with 26 feet of depth, perfect for fishing and boating, and connects to East Lost Lake and Otter Tail Lake for even more adventure on the water. Enjoy being in the heart of the lakes area with your own place at the lake.