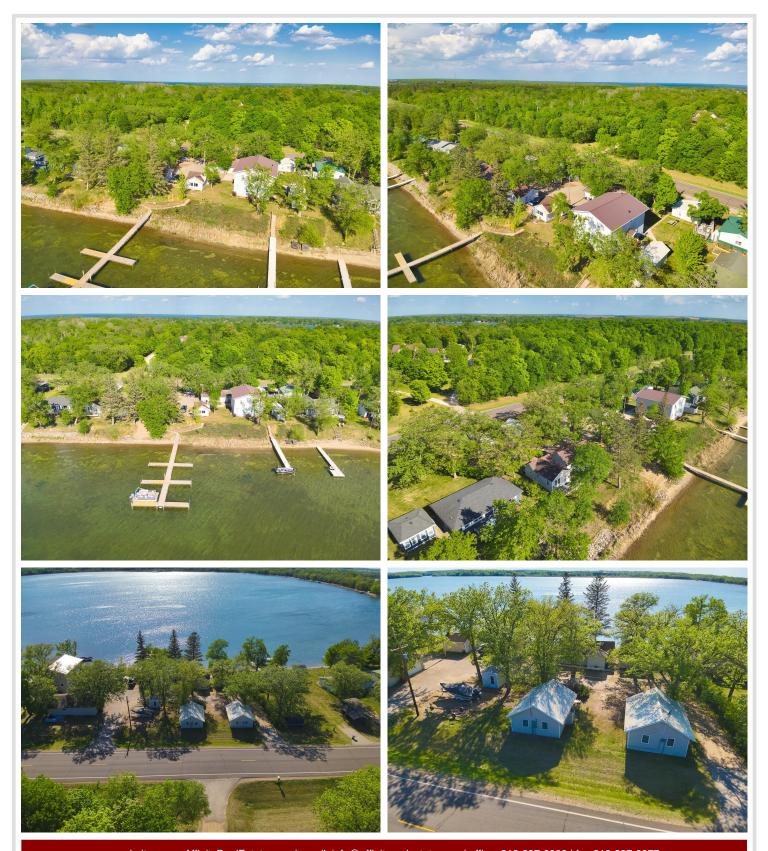

## **Description:**

Enjoy the best of summer on Deer Lake near Ottertail with this charming 1 bedroom seasonal cabin, part of the former Fisherman's Village Resort. Choose from several different cabins to fit your needs, all offering stunning lake views, shared access to 225 of lake frontage, a private boat slip, access to a fish cleaning house, and lawn care included—so you can relax from the moment you arrive. Deer Lake is a 447 acre recreational gem with 26 feet of depth, perfect for fishing and boating, and connects to East Lost Lake and Otter Tail Lake for even more adventure on the water. Enjoy being in the heart of the lakes area with your own place at the lake.