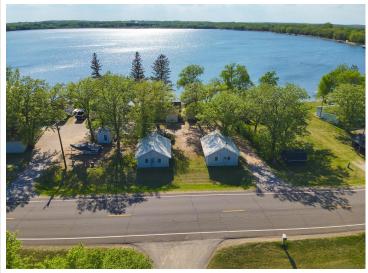

MLS 6721973 Lake Home

\$140,000

352 sq ft 1 bedrooms 1 baths

27621 Co Hwy 83 Battle Lake MN 56515

Waterfront: Deer

Status: Active

## **Description:**

Enjoy the best of summer on Deer Lake near Ottertail with this charming 1 bedroom seasonal cabin, part of the former Fisherman's Village Resort. Choose from several different cabins to fit your needs, all offering stunning lake views, shared access to 225 of lake frontage, a private boat slip, access to a fish cleaning house, and lawn care included—so you can relax from the moment you arrive. Deer Lake is a 447 acre recreational gem with 26 feet of depth, perfect for fishing and boating, and connects to East Lost Lake and Otter Tail Lake for even more adventure on the water. Enjoy being in the heart of the lakes area with your own place at the lake.