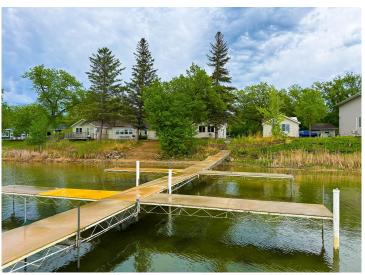

MLS 6721973 Lake Home

\$140,000

352 sq ft 1 bedrooms 1 baths

27621 Co Hwy 83 Battle Lake MN 56515

Waterfront: Deer

Status: Active

## **Description:**

Enjoy the best of summer on Deer Lake near Ottertail with this charming 1 bedroom seasonal cabin, part of the former Fisherman's Village Resort. Choose from several different cabins to fit your needs, all offering stunning lake views, shared access to 225 of lake frontage, a private boat slip, access to a fish cleaning house, and lawn care included—so you can relax from the moment you arrive. Deer Lake is a 447 acre recreational gem with 26 feet of depth, perfect for fishing and boating, and connects to East Lost Lake and Otter Tail Lake for even more adventure on the water. Enjoy being in the heart of the lakes area with your own place at the lake.