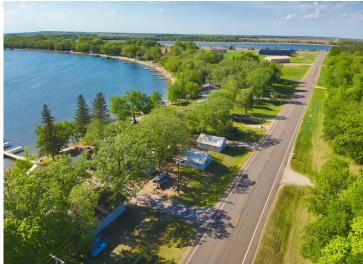

## **Description:**

Enjoy the best of summer on Deer Lake near Ottertail with this charming 1 bedroom seasonal cabin, part of the former Fisherman's Village Resort. Choose from several different cabins to fit your needs, all offering stunning lake views, shared access to 225 of lake frontage, a private boat slip, access to a fish cleaning house, and lawn care included—so you can relax from the moment you arrive. Deer Lake is a 447 acre recreational gem with 26 feet of depth, perfect for fishing and boating, and connects to East Lost Lake and Otter Tail Lake for even more adventure on the water. Enjoy being in the heart of the lakes area with your own place at the lake.

## **Driving Directions:**

From Co Rd 1 go south on Co Hwy 83 to the property on the west.

Listed By: Keller Williams Realty Professionals

Affinity Real Estate Inc. participates in the Regional Multiple Listing Service of Minnesota, Inc Broker Reciprocity (sm) program, allowing us to display other broker's listings on our website. All properties are subject to prior sale, change or withdrawal.