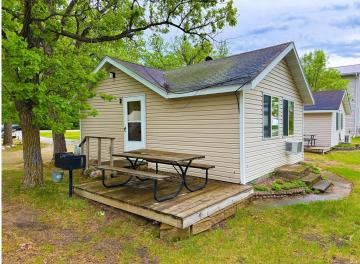

## **Description:**

Enjoy the best of summer on Deer Lake near Ottertail with this charming 1 bedroom seasonal cabin, part of the former Fisherman's Village Resort. Choose from several different cabins to fit your needs, all offering stunning lake views, shared access to 225 of lake frontage, a private boat slip, access to a fish cleaning house, and lawn care included—so you can relax from the moment you arrive. Deer Lake is a 447 acre recreational gem with 26 feet of depth, perfect for fishing and boating, and connects to East Lost Lake and Otter Tail Lake for even more adventure on the water. Enjoy being in the heart of the lakes area with your own place at the lake.