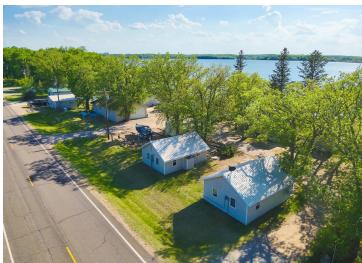

## **Description:**

Enjoy the best of summer on Deer Lake near Ottertail with this charming 1 bedroom seasonal cabin, part of the former Fisherman's Village Resort. Choose from several different cabins to fit your needs, all offering stunning lake views, shared access to 225 of lake frontage, a private boat slip, access to a fish cleaning house, and lawn care included—so you can relax from the moment you arrive. Deer Lake is a 447 acre recreational gem with 26 feet of depth, perfect for fishing and boating, and connects to East Lost Lake and Otter Tail Lake for even more adventure on the water. Enjoy being in the heart of the lakes area with your own place at the lake.