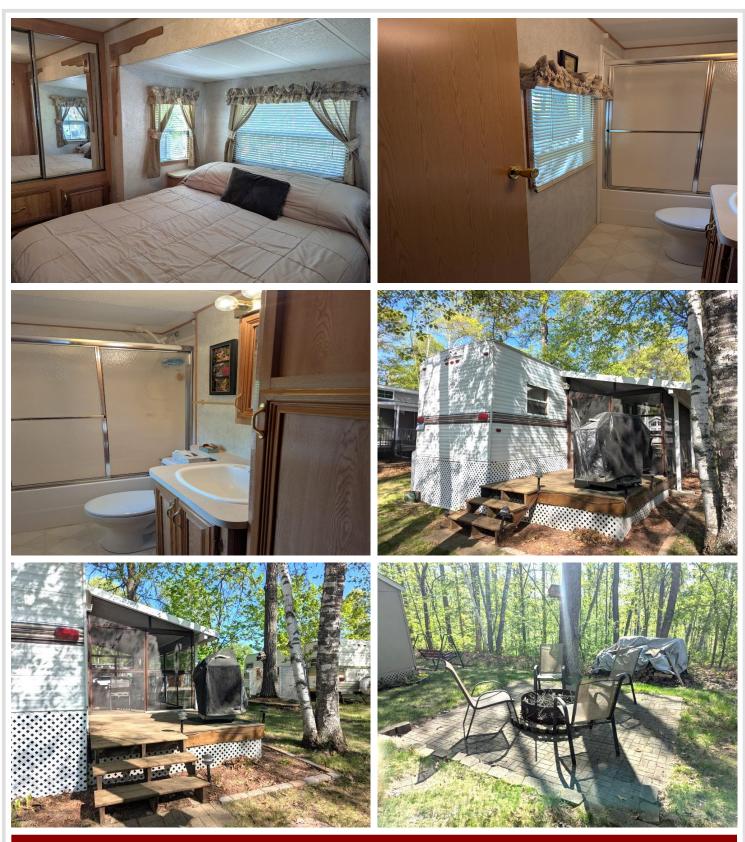

## **Description:**

Private owned lot in a quiet area of the resort. Here is what you have been waiting for, a lot with woods and pond view. This lot has been owned by one family since 2010. You can see the pride of ownership in the care of this property. Included with the lot: 2001 Breckenridge Park Model, 8' x 20' Screen House w/Metal Roof, 8' x 34' Deck running the length of Park Model, Grilling Deck area outside of screen porch, 11' x 11' Paver fire pit area to rear of lot where you can enjoy the stunning view of wildlife (deer & bear) in the woods and pond view (swans & geese), 8' x 10' Storage Shed has small fridge that will stay and rock lined driveway. The park model is in immaculate condition, has a sleeper sofa and two newer recliners. Expanding door creates a private sleeping room for the sleeper sofa at the front of the park model. User friendly kitchen area, 4 chair dining area, queen bedroom - mattress is 1 month old, with storage under bed, closet built-in and nice size bathroom with full shower and tub. The park model's rubber roof was replaced in 2009 and at that time added roofs over bump outs. Extra storage under Park Model. All furniture in the park model is included, carpet for deck and 4 firepit chairs. Not included: Deck fire table, deck table/4 chairs.Many shared amenities at Whitebirch Resort: Pool, hot tub, club house, pavilion, playgrounds throughout campground ,volleyball, pickelball, hoops, frisbee golf and much more.