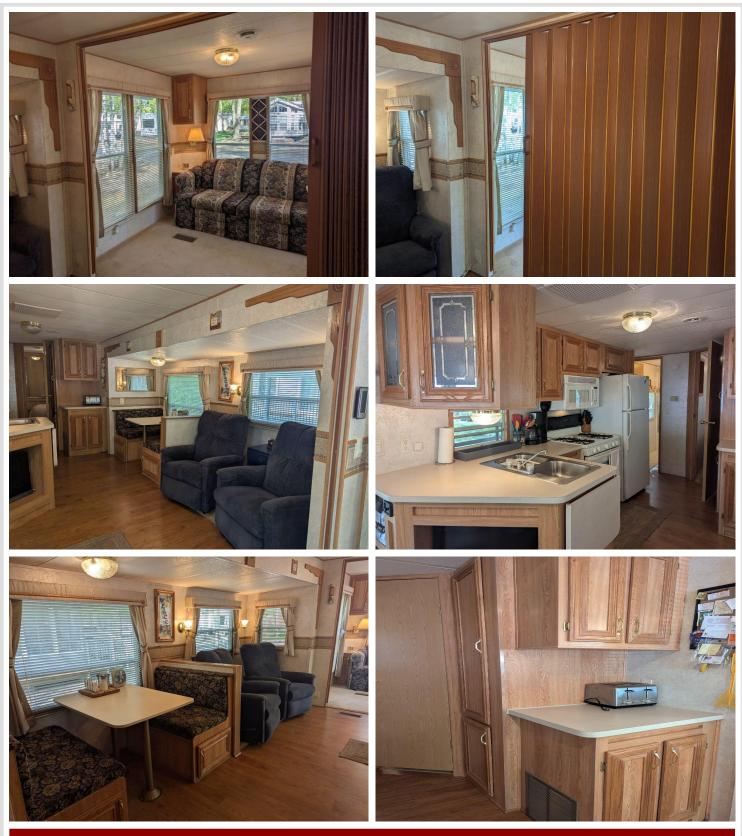

## **Description:**

Private owned lot in a quiet area of the resort. Here is what you have been waiting for, a lot with woods and pond view. This lot has been owned by one family since 2010. You can see the pride of ownership in the care of this property. Included with the lot: 2001 Breckenridge Park Model, 8' x 20' Screen House w/Metal Roof, 8' x 34' Deck running the length of Park Model, Grilling Deck area outside of screen porch, 11' x 11' Paver fire pit area to rear of lot where you can enjoy the stunning view of wildlife (deer & bear) in the woods and pond view (swans & geese), 8' x 10' Storage Shed has small fridge that will stay and rock lined driveway. The park model is in immaculate condition, has a sleeper sofa and two newer recliners. Expanding door creates a private sleeping room for the sleeper sofa at the front of the park model. User friendly kitchen area, 4 chair dining area, queen bedroom - mattress is 1 month old, with storage under bed, closet built-in and nice size bathroom with full shower and tub. The park model's rubber roof was replaced in 2009 and at that time added roofs over bump outs. Extra storage under Park Model. All furniture in the park model is included, carpet for deck and 4 firepit chairs. Not included: Deck fire table, deck table/4 chairs.Many shared amenities at Whitebirch Resort: Pool, hot tub, club house, pavilion, playgrounds throughout campground ,volleyball, pickelball, hoops, frisbee golf and much more.