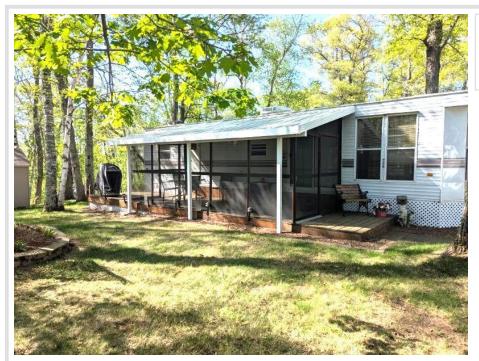

## **Description:**

Private owned lot in a quiet area of the resort. Here is what you have been waiting for, a lot with woods and pond view. This lot has been owned by one family since 2010. You can see the pride of ownership in the care of this property. Included with the lot: 2001 Breckenridge Park Model, 8' x 20' Screen House w/Metal Roof, 8' x 34' Deck running the length of Park Model, Grilling Deck area outside of screen porch, 11' x 11' Paver fire pit area to rear of lot where you can enjoy the stunning view of wildlife (deer & bear) in the woods and pond view (swans & geese), 8' x 10' Storage Shed has small fridge that will stay and rock lined driveway. The park model is in immaculate condition, has a sleeper sofa and two newer recliners. Expanding door creates a private sleeping room for the sleeper sofa at the front of the park model. User friendly kitchen area, 4 chair dining area, queen bedroom - mattress is 1 month old, with storage under bed, closet built-in and nice size bathroom with full shower and tub. The park model's rubber roof was replaced in 2009 and at that time added roofs over bump outs. Extra storage under Park Model. All furniture in the park model is included, carpet for deck and 4 firepit chairs. Not included: Deck fire table, deck table/4 chairs.Many shared amenities at Whitebirch Resort: Pool, hot tub, club house, pavilion, playgrounds throughout campground ,volleyball, pickelball, hoops, frisbee golf and much more.