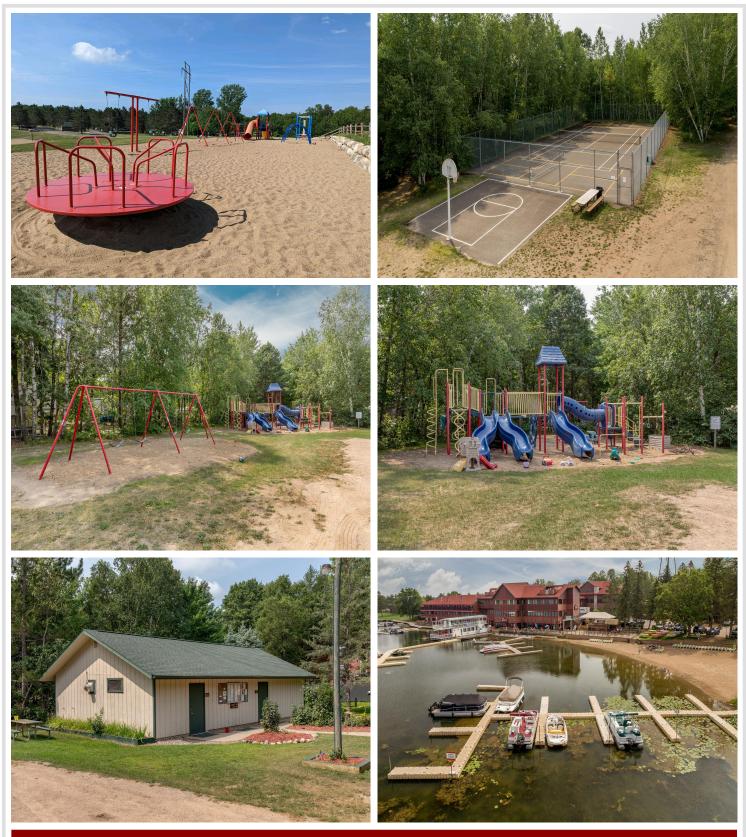

## **Description:**

Private owned lot in a quiet area of the resort. Here is what you have been waiting for, a lot with woods and pond view. This lot has been owned by one family since 2010. You can see the pride of ownership in the care of this property. Included with the lot: 2001 Breckenridge Park Model, 8' x 20' Screen House w/Metal Roof, 8' x 34' Deck running the length of Park Model, Grilling Deck area outside of screen porch, 11' x 11' Paver fire pit area to rear of lot where you can enjoy the stunning view of wildlife (deer & bear) in the woods and pond view (swans & geese), 8' x 10' Storage Shed has small fridge that will stay and rock lined driveway. The park model is in immaculate condition, has a sleeper sofa and two newer recliners. Expanding door creates a private sleeping room for the sleeper sofa at the front of the park model. User friendly kitchen area, 4 chair dining area, queen bedroom - mattress is 1 month old, with storage under bed, closet built-in and nice size bathroom with full shower and tub. The park model's rubber roof was replaced in 2009 and at that time added roofs over bump outs. Extra storage under Park Model. All furniture in the park model is included, carpet for deck and 4 firepit chairs. Not included: Deck fire table, deck table/4 chairs.Many shared amenities at Whitebirch Resort: Pool, hot tub, club house, pavilion, playgrounds throughout campground ,volleyball, pickelball, hoops, frisbee golf and much more.