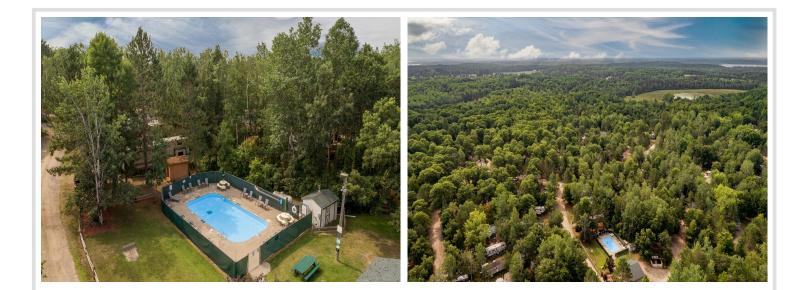

## **Description:**

Private owned lot in a quiet area of the resort. Here is what you have been waiting for, a lot with woods and pond view. This lot has been owned by one family since 2010. You can see the pride of ownership in the care of this property. Included with the lot: 2001 Breckenridge Park Model, 8' x 20' Screen House w/Metal Roof, 8' x 34' Deck running the length of Park Model, Grilling Deck area outside of screen porch, 11' x 11' Paver fire pit area to rear of lot where you can enjoy the stunning view of wildlife (deer & bear) in the woods and pond view (swans & geese), 8' x 10' Storage Shed has small fridge that will stay and rock lined driveway. The park model is in immaculate condition, has a sleeper sofa and two newer recliners. Expanding door creates a private sleeping room for the sleeper sofa at the front of the park model. User friendly kitchen area, 4 chair dining area, queen bedroom - mattress is 1 month old, with storage under bed, closet built-in and nice size bathroom with full shower and tub. The park model's rubber roof was replaced in 2009 and at that time added roofs over bump outs. Extra storage under Park Model. All furniture in the park model is included, carpet for deck and 4 firepit chairs. Not included: Deck fire table, deck table/4 chairs.Many shared amenities at Whitebirch Resort: Pool, hot tub, club house, pavilion, playgrounds throughout campground ,volleyball, pickelball, hoops, frisbee golf and much more.