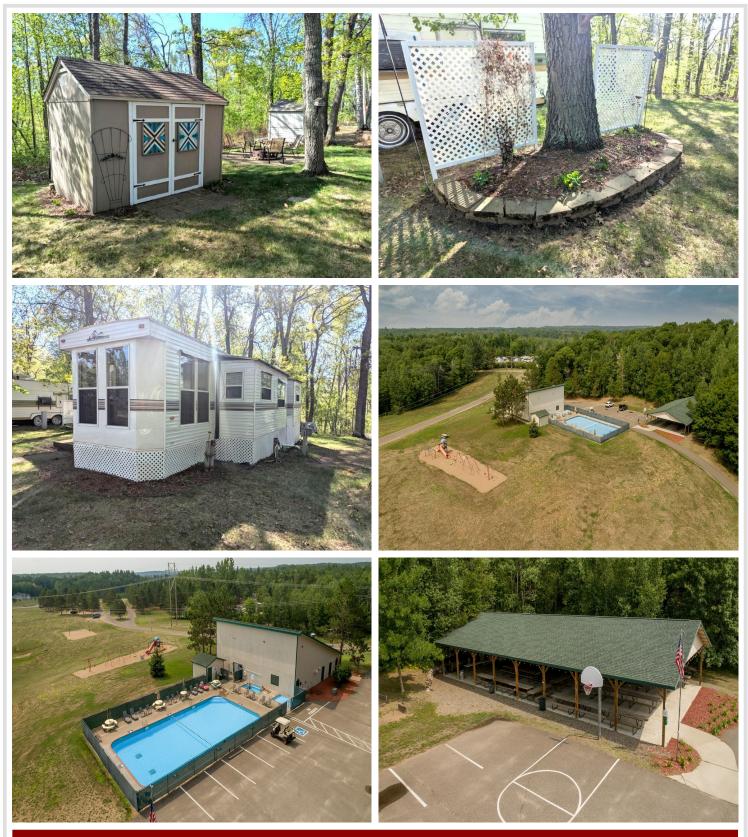

## **Description:**

Private owned lot in a quiet area of the resort. Here is what you have been waiting for, a lot with woods and pond view. This lot has been owned by one family since 2010. You can see the pride of ownership in the care of this property. Included with the lot: 2001 Breckenridge Park Model, 8' x 20' Screen House w/Metal Roof, 8' x 34' Deck running the length of Park Model, Grilling Deck area outside of screen porch, 11' x 11' Paver fire pit area to rear of lot where you can enjoy the stunning view of wildlife (deer & bear) in the woods and pond view (swans & geese), 8' x 10' Storage Shed has small fridge that will stay and rock lined driveway. The park model is in immaculate condition, has a sleeper sofa and two newer recliners. Expanding door creates a private sleeping room for the sleeper sofa at the front of the park model. User friendly kitchen area, 4 chair dining area, queen bedroom - mattress is 1 month old, with storage under bed, closet built-in and nice size bathroom with full shower and tub. The park model's rubber roof was replaced in 2009 and at that time added roofs over bump outs. Extra storage under Park Model. All furniture in the park model is included, carpet for deck and 4 firepit chairs. Not included: Deck fire table, deck table/4 chairs.Many shared amenities at Whitebirch Resort: Pool, hot tub, club house, pavilion, playgrounds throughout campground ,volleyball, pickelball, hoops, frisbee golf and much more.