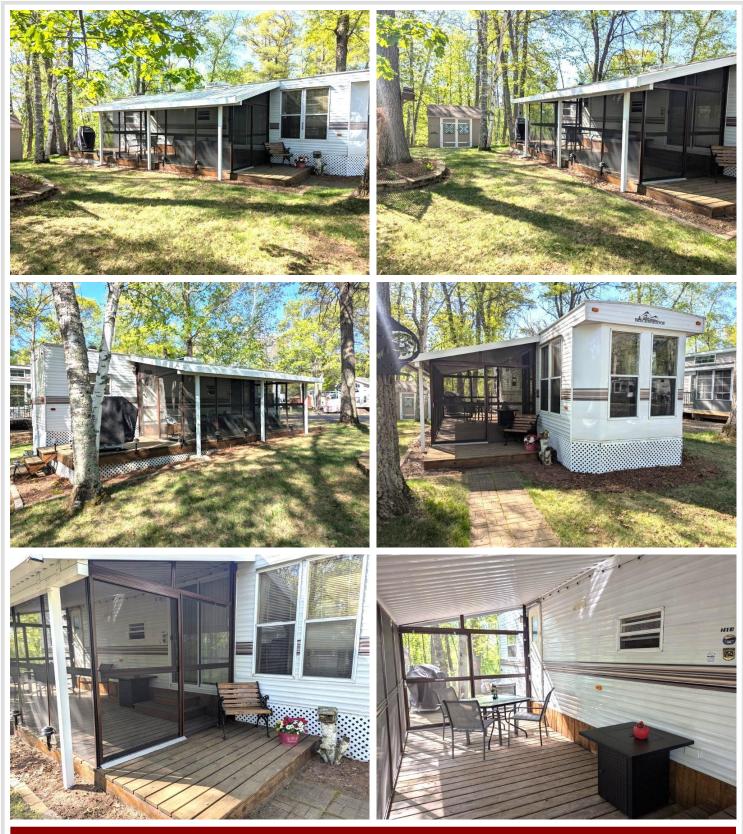

## **Description:**

Private owned lot in a quiet area of the resort. Here is what you have been waiting for, a lot with woods and pond view. This lot has been owned by one family since 2010. You can see the pride of ownership in the care of this property. Included with the lot: 2001 Breckenridge Park Model, 8' x 20' Screen House w/Metal Roof, 8' x 34' Deck running the length of Park Model, Grilling Deck area outside of screen porch, 11' x 11' Paver fire pit area to rear of lot where you can enjoy the stunning view of wildlife (deer & bear) in the woods and pond view (swans & geese), 8' x 10' Storage Shed has small fridge that will stay and rock lined driveway. The park model is in immaculate condition, has a sleeper sofa and two newer recliners. Expanding door creates a private sleeping room for the sleeper sofa at the front of the park model. User friendly kitchen area, 4 chair dining area, queen bedroom - mattress is 1 month old, with storage under bed, closet built-in and nice size bathroom with full shower and tub. The park model's rubber roof was replaced in 2009 and at that time added roofs over bump outs. Extra storage under Park Model. All furniture in the park model is included, carpet for deck and 4 firepit chairs. Not included: Deck fire table, deck table/4 chairs.Many shared amenities at Whitebirch Resort: Pool, hot tub, club house, pavilion, playgrounds throughout campground ,volleyball, pickelball, hoops, frisbee golf and much more.