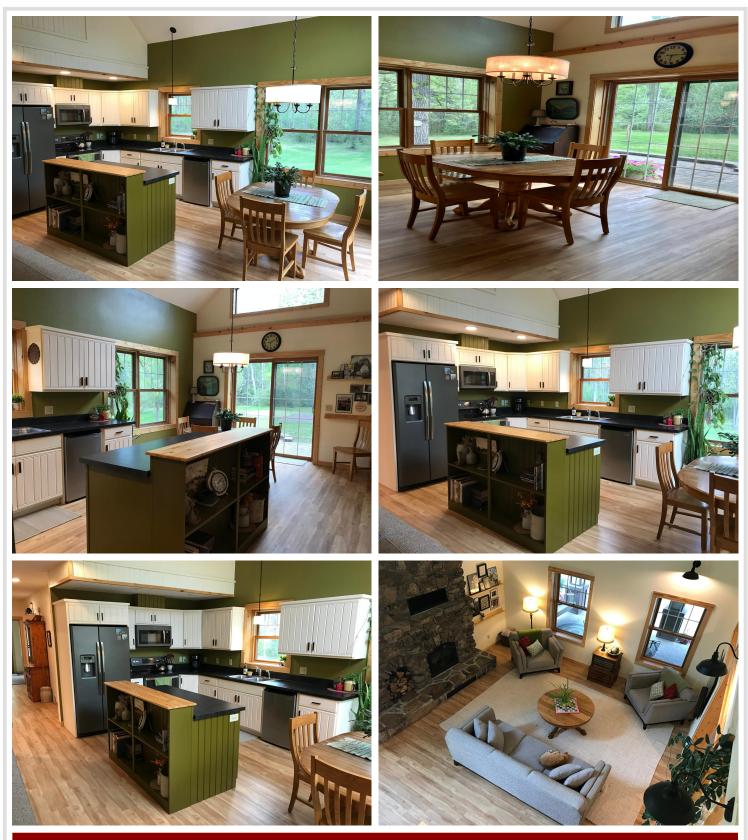

## **Description:**

Beautiful 1.5 story home in private country setting, located just two miles from Itasca State Park! This tastefully updated home offers 2 bedrooms, 2 baths, an open floor plan with vaulted ceilings and a lovely living room fireplace. Many recent property updates include an addition featuring a private home office, a lean-to for additional parking, an outdoor boiler upgrade, new flooring throughout, new main level bath tub and so much more. Surrounding the home is a wood-fired boiler, outbuildings; the largest being a finished 30'x40' pole shed with in-floor heat that boasts double 12' doors, corner utility room plumbed for a bathroom addition, and power for RV hookup. Just beyond the yard are many ash, oak, box elder, and pine trees with a groomed trail all holding deer, grouse, pheasants, and bear should someone want to step out back and hunt. Schedule a showing today!