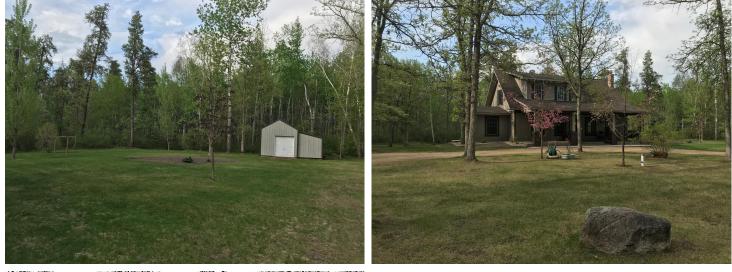

## **Description:**

Beautiful 1.5 story home in private country setting, located just two miles from Itasca State Park! This tastefully updated home offers 2 bedrooms, 2 baths, an open floor plan with vaulted ceilings and a lovely living room fireplace. Many recent property updates include an addition featuring a private home office, a lean-to for additional parking, an outdoor boiler upgrade, new flooring throughout, new main level bath tub and so much more. Surrounding the home is a wood-fired boiler, outbuildings; the largest being a finished 30'x40' pole shed with in-floor heat that boasts double 12' doors, corner utility room plumbed for a bathroom addition, and power for RV hookup. Just beyond the yard are many ash, oak, box elder, and pine trees with a groomed trail all holding deer, grouse, pheasants, and bear should someone want to step out back and hunt. Schedule a showing today!