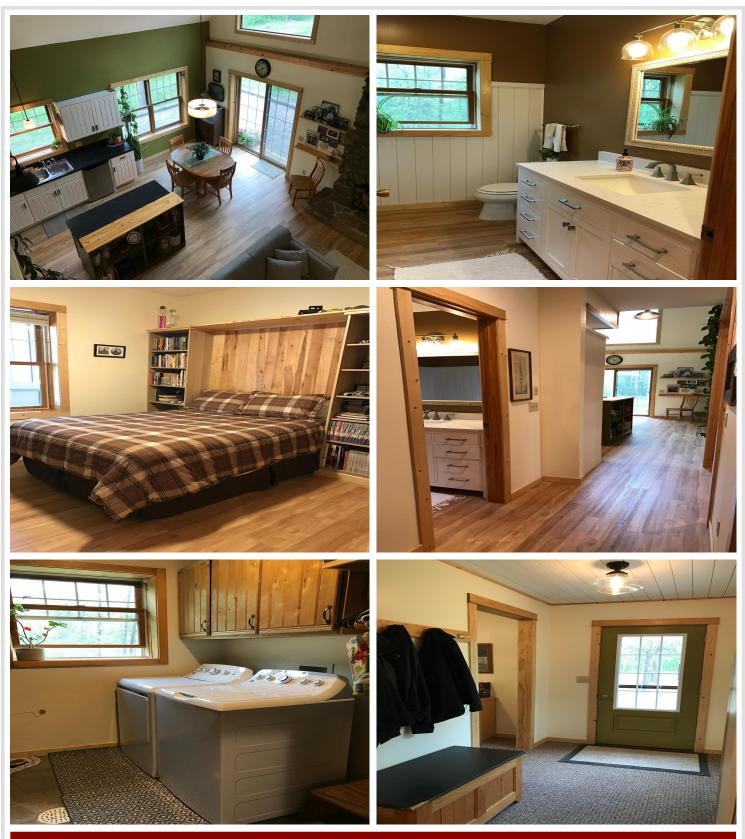

## **Description:**

Beautiful 1.5 story home in private country setting, located just two miles from Itasca State Park! This tastefully updated home offers 2 bedrooms, 2 baths, an open floor plan with vaulted ceilings and a lovely living room fireplace. Many recent property updates include an addition featuring a private home office, a lean-to for additional parking, an outdoor boiler upgrade, new flooring throughout, new main level bath tub and so much more. Surrounding the home is a wood-fired boiler, outbuildings; the largest being a finished 30'x40' pole shed with in-floor heat that boasts double 12' doors, corner utility room plumbed for a bathroom addition, and power for RV hookup. Just beyond the yard are many ash, oak, box elder, and pine trees with a groomed trail all holding deer, grouse, pheasants, and bear should someone want to step out back and hunt. Schedule a showing today!