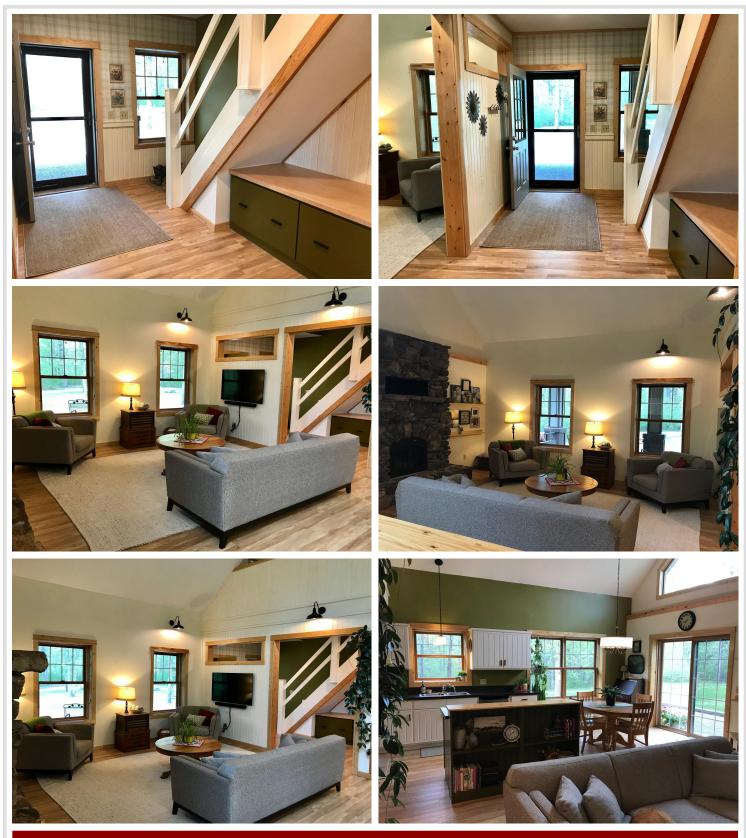

## **Description:**

Beautiful 1.5 story home in private country setting, located just two miles from Itasca State Park! This tastefully updated home offers 2 bedrooms, 2 baths, an open floor plan with vaulted ceilings and a lovely living room fireplace. Many recent property updates include an addition featuring a private home office, a lean-to for additional parking, an outdoor boiler upgrade, new flooring throughout, new main level bath tub and so much more. Surrounding the home is a wood-fired boiler, outbuildings; the largest being a finished 30'x40' pole shed with in-floor heat that boasts double 12' doors, corner utility room plumbed for a bathroom addition, and power for RV hookup. Just beyond the yard are many ash, oak, box elder, and pine trees with a groomed trail all holding deer, grouse, pheasants, and bear should someone want to step out back and hunt. Schedule a showing today!