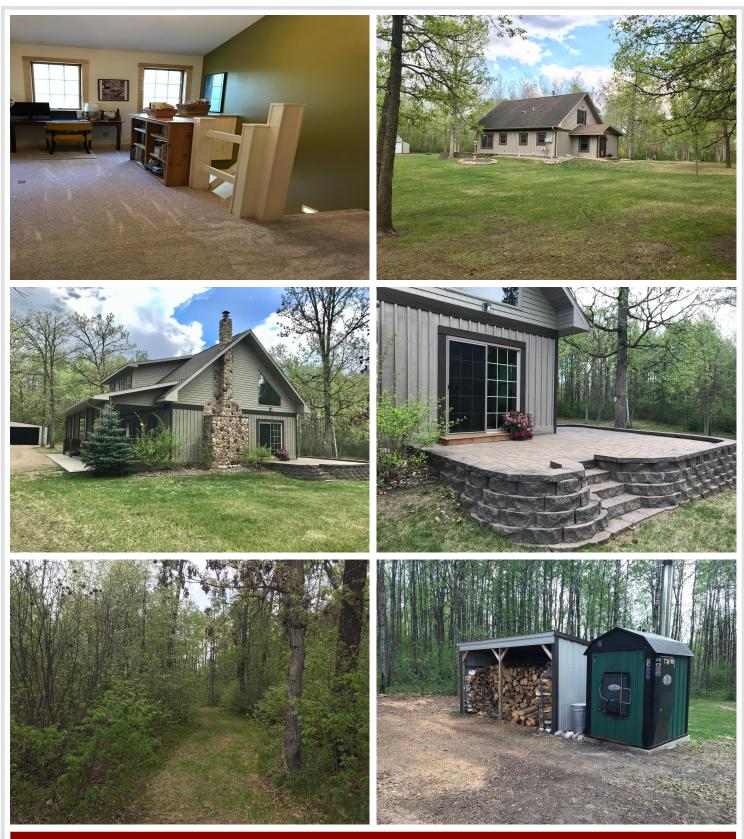

## **Description:**

Beautiful 1.5 story home in private country setting, located just two miles from Itasca State Park! This tastefully updated home offers 2 bedrooms, 2 baths, an open floor plan with vaulted ceilings and a lovely living room fireplace. Many recent property updates include an addition featuring a private home office, a lean-to for additional parking, an outdoor boiler upgrade, new flooring throughout, new main level bath tub and so much more. Surrounding the home is a wood-fired boiler, outbuildings; the largest being a finished 30'x40' pole shed with in-floor heat that boasts double 12' doors, corner utility room plumbed for a bathroom addition, and power for RV hookup. Just beyond the yard are many ash, oak, box elder, and pine trees with a groomed trail all holding deer, grouse, pheasants, and bear should someone want to step out back and hunt. Schedule a showing today!