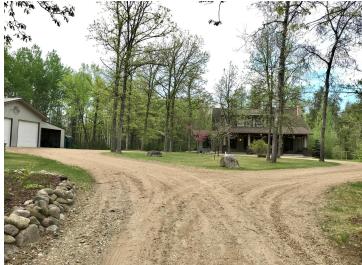

## **Description:**

Beautiful 1.5 story home in private country setting, located just two miles from Itasca State Park! This tastefully updated home offers 2 bedrooms, 2 baths, an open floor plan with vaulted ceilings and a lovely living room fireplace. Many recent property updates include an addition featuring a private home office, a lean-to for additional parking, an outdoor boiler upgrade, new flooring throughout, new main level bath tub and so much more. Surrounding the home is a wood-fired boiler, outbuildings; the largest being a finished 30'x40' pole shed with in-floor heat that boasts double 12' doors, corner utility room plumbed for a bathroom addition, and power for RV hookup. Just beyond the yard are many ash, oak, box elder, and pine trees with a groomed trail all holding deer, grouse, pheasants, and bear should someone want to step out back and hunt. Schedule a showing today!