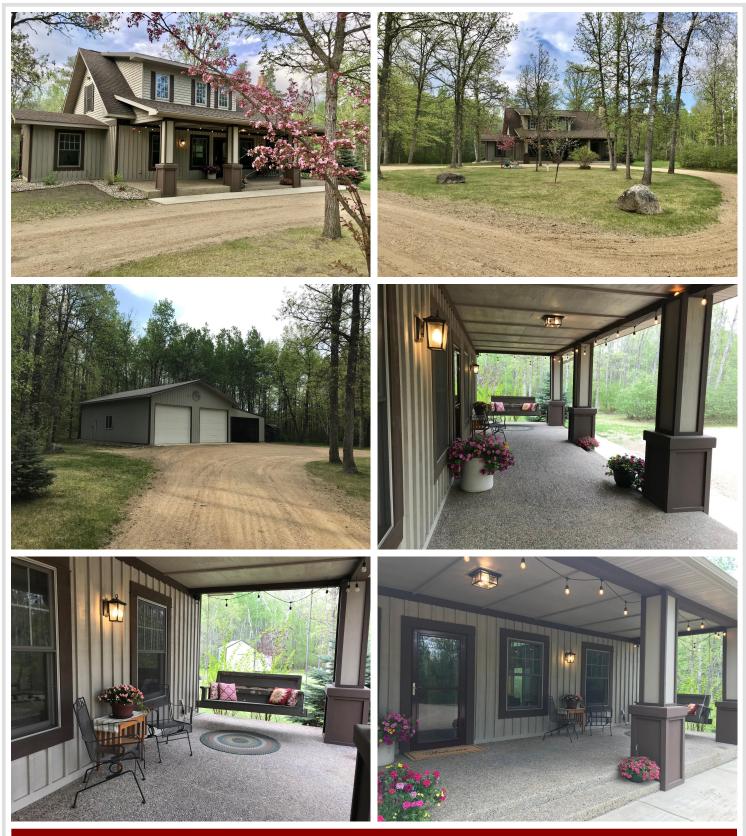

## **Description:**

Beautiful 1.5 story home in private country setting, located just two miles from Itasca State Park! This tastefully updated home offers 2 bedrooms, 2 baths, an open floor plan with vaulted ceilings and a lovely living room fireplace. Many recent property updates include an addition featuring a private home office, a lean-to for additional parking, an outdoor boiler upgrade, new flooring throughout, new main level bath tub and so much more. Surrounding the home is a wood-fired boiler, outbuildings; the largest being a finished 30'x40' pole shed with in-floor heat that boasts double 12' doors, corner utility room plumbed for a bathroom addition, and power for RV hookup. Just beyond the yard are many ash, oak, box elder, and pine trees with a groomed trail all holding deer, grouse, pheasants, and bear should someone want to step out back and hunt. Schedule a showing today!