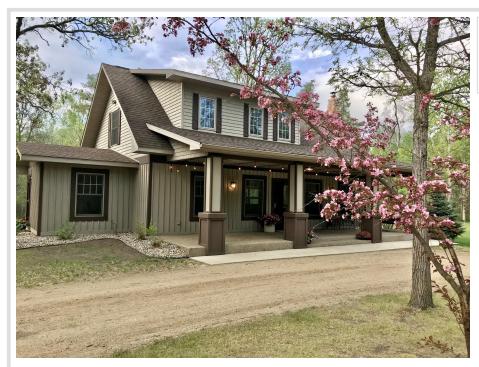

## **Description:**

Beautiful 1.5 story home in private country setting, located just two miles from Itasca State Park! This tastefully updated home offers 2 bedrooms, 2 baths, an open floor plan with vaulted ceilings and a lovely living room fireplace. Many recent property updates include an addition featuring a private home office, a lean-to for additional parking, an outdoor boiler upgrade, new flooring throughout, new main level bath tub and so much more. Surrounding the home is a wood-fired boiler, outbuildings; the largest being a finished 30'x40' pole shed with in-floor heat that boasts double 12' doors, corner utility room plumbed for a bathroom addition, and power for RV hookup. Just beyond the yard are many ash, oak, box elder, and pine trees with a groomed trail all holding deer, grouse, pheasants, and bear should someone want to step out back and hunt. Schedule a showing today!