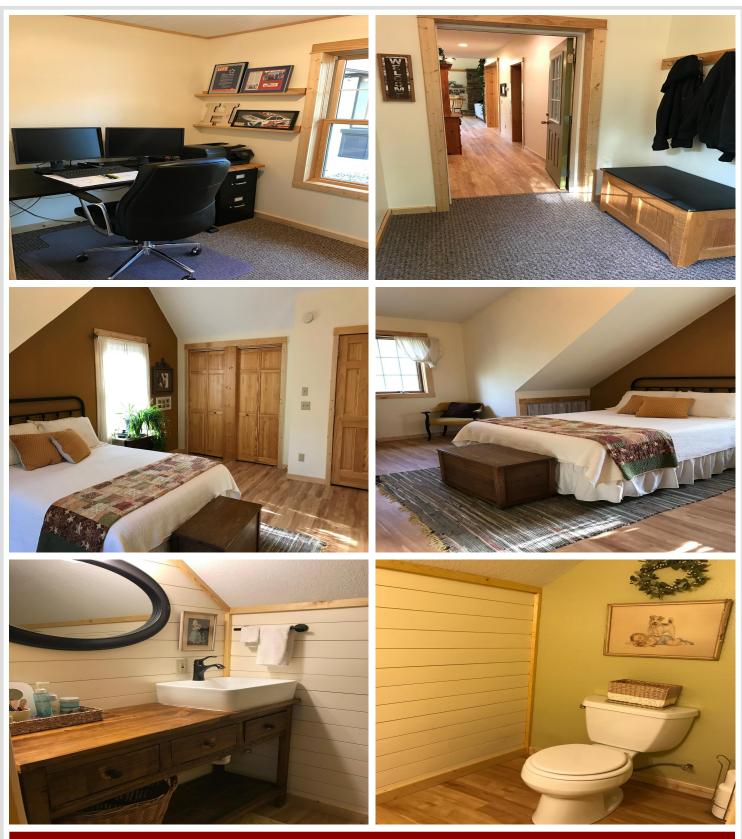

## **Description:**

Beautiful 1.5 story home in private country setting, located just two miles from Itasca State Park! This tastefully updated home offers 2 bedrooms, 2 baths, an open floor plan with vaulted ceilings and a lovely living room fireplace. Many recent property updates include an addition featuring a private home office, a lean-to for additional parking, an outdoor boiler upgrade, new flooring throughout, new main level bath tub and so much more. Surrounding the home is a wood-fired boiler, outbuildings; the largest being a finished 30'x40' pole shed with in-floor heat that boasts double 12' doors, corner utility room plumbed for a bathroom addition, and power for RV hookup. Just beyond the yard are many ash, oak, box elder, and pine trees with a groomed trail all holding deer, grouse, pheasants, and bear should someone want to step out back and hunt. Schedule a showing today!