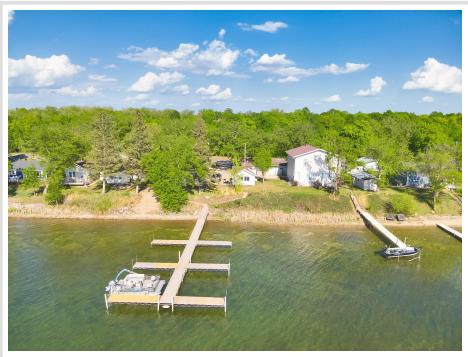

## **Description:**

Enjoy the best of summer on Deer Lake near Ottertail with this charming 4 bedroom seasonal cabin, part of the former Fisherman's Village Resort. Choose from several different cabins to fit your needs, all offering stunning lake views, shared access to 225 of lake frontage, a private boat slip, access to a fish cleaning house, and lawn care included—so you can relax from the moment you arrive. Deer Lake is a 447 acre recreational gem with 26 feet of depth, perfect for fishing and boating, and connects to East Lost Lake and Otter Tail Lake for even more adventure on the water. Enjoy being in the heart of the lakes area with your own place at the lake.