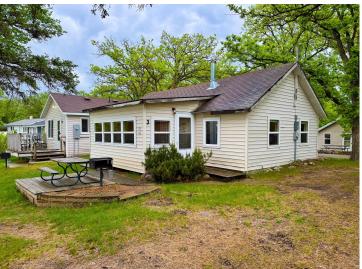

## **Description:**

Enjoy the best of summer on Deer Lake near Ottertail with this charming 4 bedroom seasonal cabin, part of the former Fisherman's Village Resort. Choose from several different cabins to fit your needs, all offering stunning lake views, shared access to 225 of lake frontage, a private boat slip, access to a fish cleaning house, and lawn care included—so you can relax from the moment you arrive. Deer Lake is a 447 acre recreational gem with 26 feet of depth, perfect for fishing and boating, and connects to East Lost Lake and Otter Tail Lake for even more adventure on the water. Enjoy being in the heart of the lakes area with your own place at the lake.