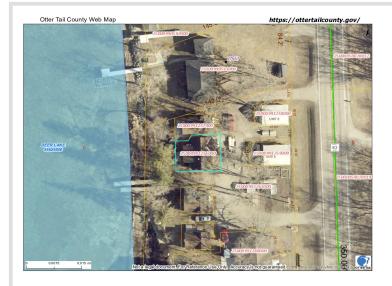

## **Driving Directions:**

From Co Rd 1 go south on Co Hwy 83 to the property on the west.

Listed By: Keller Williams Realty Professionals

Affinity Real Estate Inc. participates in the Regional Multiple Listing Service of Minnesota, Inc Broker Reciprocity (sm) program, allowing us to display other broker's listings on our website. All properties are subject to prior sale, change or withdrawal.