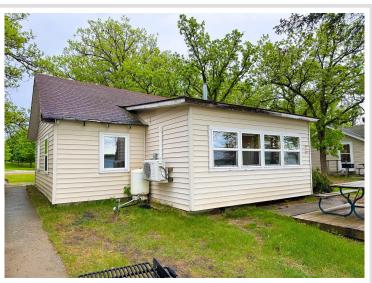

## **Description:**

Enjoy the best of summer on Deer Lake near Ottertail with this charming 4 bedroom seasonal cabin, part of the former Fisherman's Village Resort. Choose from several different cabins to fit your needs, all offering stunning lake views, shared access to 225 of lake frontage, a private boat slip, access to a fish cleaning house, and lawn care included—so you can relax from the moment you arrive. Deer Lake is a 447 acre recreational gem with 26 feet of depth, perfect for fishing and boating, and connects to East Lost Lake and Otter Tail Lake for even more adventure on the water. Enjoy being in the heart of the lakes area with your own place at the lake.