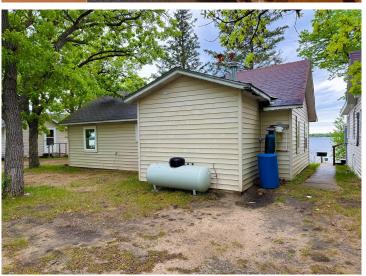

MLS 6722004 Lake Home

\$200,000

690 sq ft 4 bedrooms 1 baths

27621 Co Hwy 83 Battle Lake MN 56515

Waterfront: Deer

Status: Active

## **Description:**

Enjoy the best of summer on Deer Lake near Ottertail with this charming 4 bedroom seasonal cabin, part of the former Fisherman's Village Resort. Choose from several different cabins to fit your needs, all offering stunning lake views, shared access to 225 of lake frontage, a private boat slip, access to a fish cleaning house, and lawn care included—so you can relax from the moment you arrive. Deer Lake is a 447 acre recreational gem with 26 feet of depth, perfect for fishing and boating, and connects to East Lost Lake and Otter Tail Lake for even more adventure on the water. Enjoy being in the heart of the lakes area with your own place at the lake.