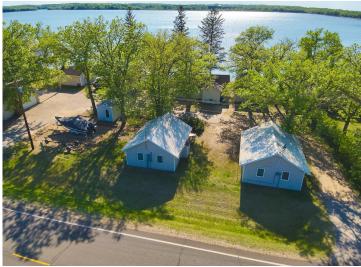

MLS 6722004 Lake Home

\$200,000

690 sq ft 4 bedrooms 1 baths

27621 Co Hwy 83 Battle Lake MN 56515

Waterfront: Deer

Status: Active

## **Description:**

Enjoy the best of summer on Deer Lake near Ottertail with this charming 4 bedroom seasonal cabin, part of the former Fisherman's Village Resort. Choose from several different cabins to fit your needs, all offering stunning lake views, shared access to 225 of lake frontage, a private boat slip, access to a fish cleaning house, and lawn care included—so you can relax from the moment you arrive. Deer Lake is a 447 acre recreational gem with 26 feet of depth, perfect for fishing and boating, and connects to East Lost Lake and Otter Tail Lake for even more adventure on the water. Enjoy being in the heart of the lakes area with your own place at the lake.