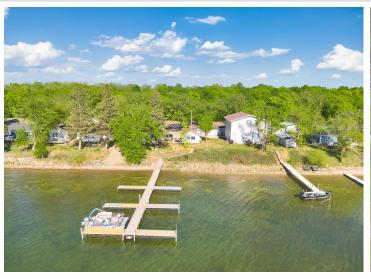

## **Description:**

Enjoy the best of summer on Deer Lake near Ottertail with this charming 4 bedroom seasonal cabin, part of the former Fisherman's Village Resort. Choose from several different cabins to fit your needs, all offering stunning lake views, shared access to 225 of lake frontage, a private boat slip, access to a fish cleaning house, and lawn care included—so you can relax from the moment you arrive. Deer Lake is a 447 acre recreational gem with 26 feet of depth, perfect for fishing and boating, and connects to East Lost Lake and Otter Tail Lake for even more adventure on the water. Enjoy being in the heart of the lakes area with your own place at the lake.