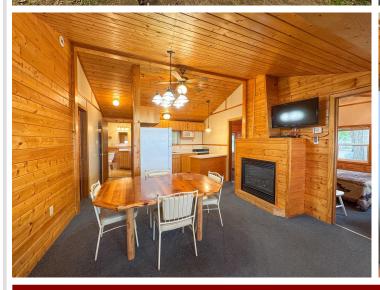

## **Description:**

Enjoy the best of summer on Deer Lake near Ottertail with this charming 4 bedroom seasonal cabin, part of the former Fisherman's Village Resort. Choose from several different cabins to fit your needs, all offering stunning lake views, shared access to 225 of lake frontage, a private boat slip, access to a fish cleaning house, and lawn care included—so you can relax from the moment you arrive. Deer Lake is a 447 acre recreational gem with 26 feet of depth, perfect for fishing and boating, and connects to East Lost Lake and Otter Tail Lake for even more adventure on the water. Enjoy being in the heart of the lakes area with your own place at the lake.