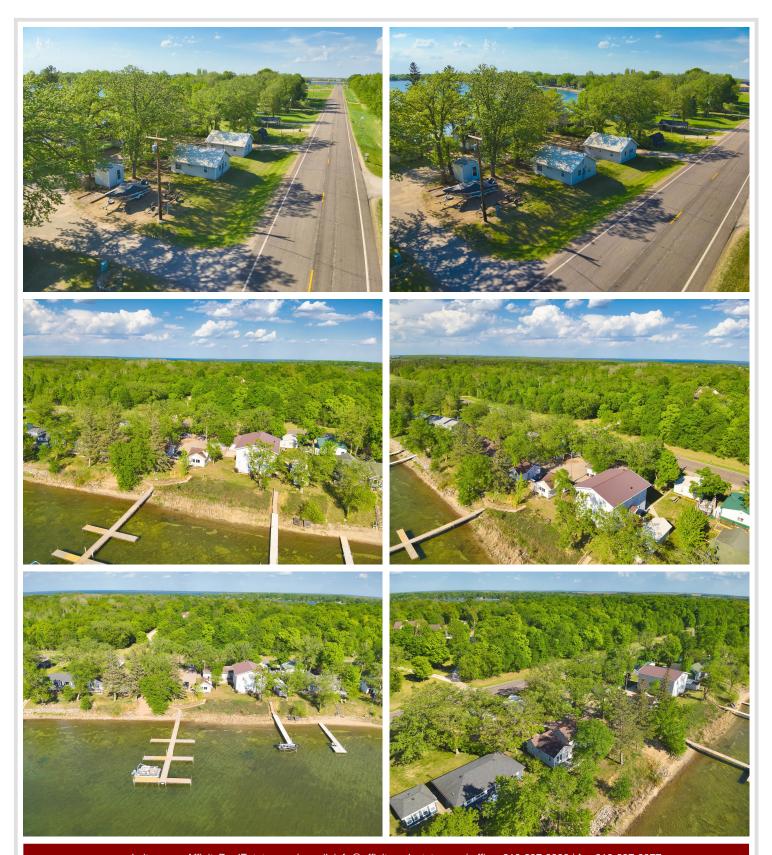

## **Description:**

Enjoy the best of summer on Deer Lake near Ottertail with this charming 4 bedroom seasonal cabin, part of the former Fisherman's Village Resort. Choose from several different cabins to fit your needs, all offering stunning lake views, shared access to 225 of lake frontage, a private boat slip, access to a fish cleaning house, and lawn care included—so you can relax from the moment you arrive. Deer Lake is a 447 acre recreational gem with 26 feet of depth, perfect for fishing and boating, and connects to East Lost Lake and Otter Tail Lake for even more adventure on the water. Enjoy being in the heart of the lakes area with your own place at the lake.