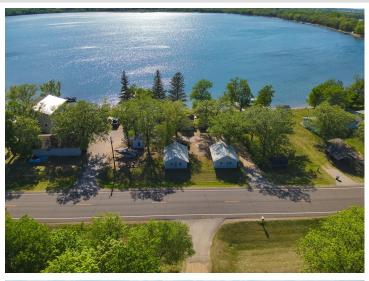

## **Description:**

Enjoy the best of summer on Deer Lake near Ottertail with this charming 4 bedroom seasonal cabin, part of the former Fisherman's Village Resort. Choose from several different cabins to fit your needs, all offering stunning lake views, shared access to 225 of lake frontage, a private boat slip, access to a fish cleaning house, and lawn care included—so you can relax from the moment you arrive. Deer Lake is a 447 acre recreational gem with 26 feet of depth, perfect for fishing and boating, and connects to East Lost Lake and Otter Tail Lake for even more adventure on the water. Enjoy being in the heart of the lakes area with your own place at the lake.