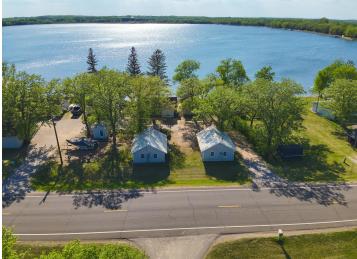

MLS 6722004 Lake Home

\$200,000

690 sq ft 4 bedrooms 1 baths

27621 Co Hwy 83 Battle Lake MN 56515

Waterfront: Deer

Status: Active

## **Description:**

Enjoy the best of summer on Deer Lake near Ottertail with this charming 4 bedroom seasonal cabin, part of the former Fisherman's Village Resort. Choose from several different cabins to fit your needs, all offering stunning lake views, shared access to 225 of lake frontage, a private boat slip, access to a fish cleaning house, and lawn care included—so you can relax from the moment you arrive. Deer Lake is a 447 acre recreational gem with 26 feet of depth, perfect for fishing and boating, and connects to East Lost Lake and Otter Tail Lake for even more adventure on the water. Enjoy being in the heart of the lakes area with your own place at the lake.