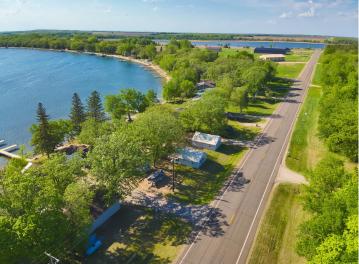

## **Description:**

Enjoy the best of summer on Deer Lake near Ottertail with this charming 4 bedroom seasonal cabin, part of the former Fisherman's Village Resort. Choose from several different cabins to fit your needs, all offering stunning lake views, shared access to 225 of lake frontage, a private boat slip, access to a fish cleaning house, and lawn care included—so you can relax from the moment you arrive. Deer Lake is a 447 acre recreational gem with 26 feet of depth, perfect for fishing and boating, and connects to East Lost Lake and Otter Tail Lake for even more adventure on the water. Enjoy being in the heart of the lakes area with your own place at the lake.