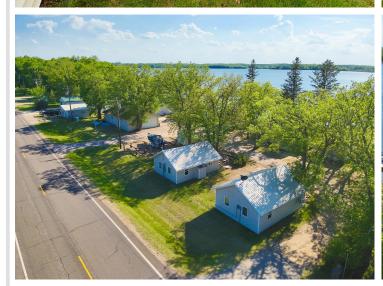

## **Description:**

Enjoy the best of summer on Deer Lake near Ottertail with this charming 4 bedroom seasonal cabin, part of the former Fisherman's Village Resort. Choose from several different cabins to fit your needs, all offering stunning lake views, shared access to 225 of lake frontage, a private boat slip, access to a fish cleaning house, and lawn care included—so you can relax from the moment you arrive. Deer Lake is a 447 acre recreational gem with 26 feet of depth, perfect for fishing and boating, and connects to East Lost Lake and Otter Tail Lake for even more adventure on the water. Enjoy being in the heart of the lakes area with your own place at the lake.