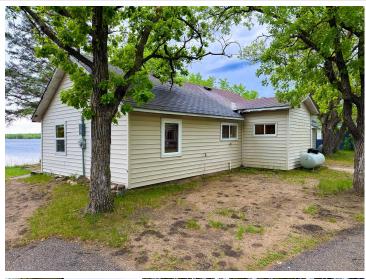

## **Description:**

Enjoy the best of summer on Deer Lake near Ottertail with this charming 4 bedroom seasonal cabin, part of the former Fisherman's Village Resort. Choose from several different cabins to fit your needs, all offering stunning lake views, shared access to 225 of lake frontage, a private boat slip, access to a fish cleaning house, and lawn care included—so you can relax from the moment you arrive. Deer Lake is a 447 acre recreational gem with 26 feet of depth, perfect for fishing and boating, and connects to East Lost Lake and Otter Tail Lake for even more adventure on the water. Enjoy being in the heart of the lakes area with your own place at the lake.