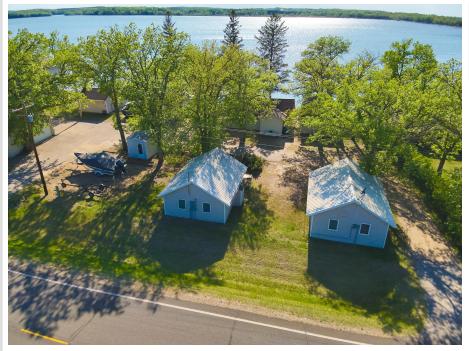

## **Description:**

Enjoy the best of summer on Deer Lake near Ottertail with this charming 2 bedroom seasonal cabin, part of the former Fisherman's Village Resort. Choose from several different cabins to fit your needs, all offering stunning lake views, shared access to 225 of lake frontage, a private boat slip, access to a fish cleaning house, and lawn care included—so you can relax from the moment you arrive. Deer Lake is a 447 acre recreational gem with 26 feet of depth, perfect for fishing and boating, and connects to East Lost Lake and Otter Tail Lake for even more adventure on the water. Enjoy being in the heart of the lakes area with your own place at the lake.