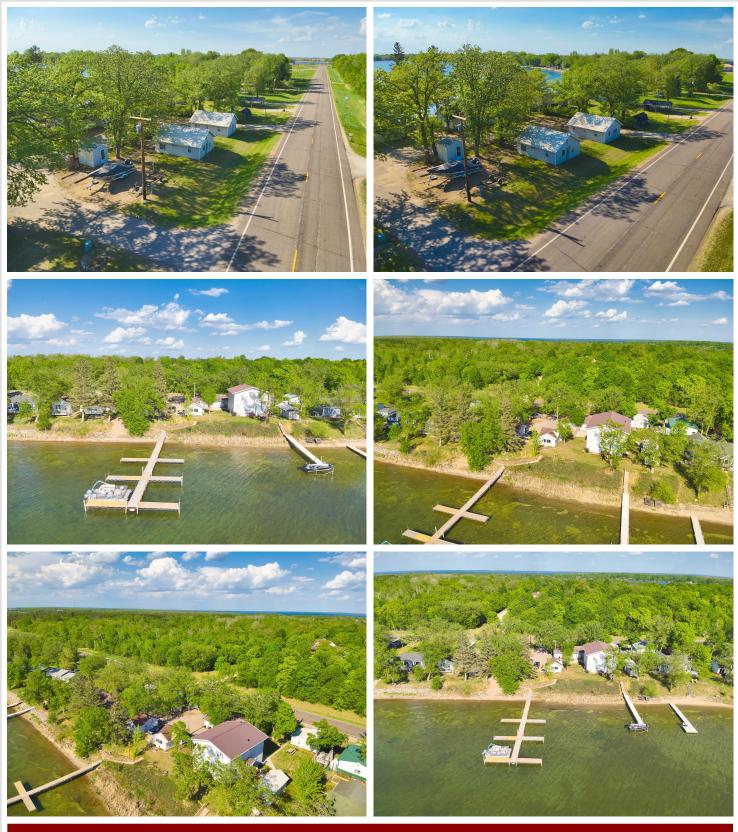

## **Description:**

Enjoy the best of summer on Deer Lake near Ottertail with this charming 2 bedroom seasonal cabin, part of the former Fisherman's Village Resort. Choose from several different cabins to fit your needs, all offering stunning lake views, shared access to 225 of lake frontage, a private boat slip, access to a fish cleaning house, and lawn care included—so you can relax from the moment you arrive. Deer Lake is a 447 acre recreational gem with 26 feet of depth, perfect for fishing and boating, and connects to East Lost Lake and Otter Tail Lake for even more adventure on the water. Enjoy being in the heart of the lakes area with your own place at the lake.

## **Driving Directions:**

From Co Rd 1 go south on Co Hwy 83 to the property on the west.

Listed By: Keller Williams Realty Professionals

Affinity Real Estate Inc. participates in the Regional Multiple Listing Service of Minnesota, Inc Broker Reciprocity (sm) program, allowing us to display other broker's listings on our website. All properties are subject to prior sale, change or withdrawal.