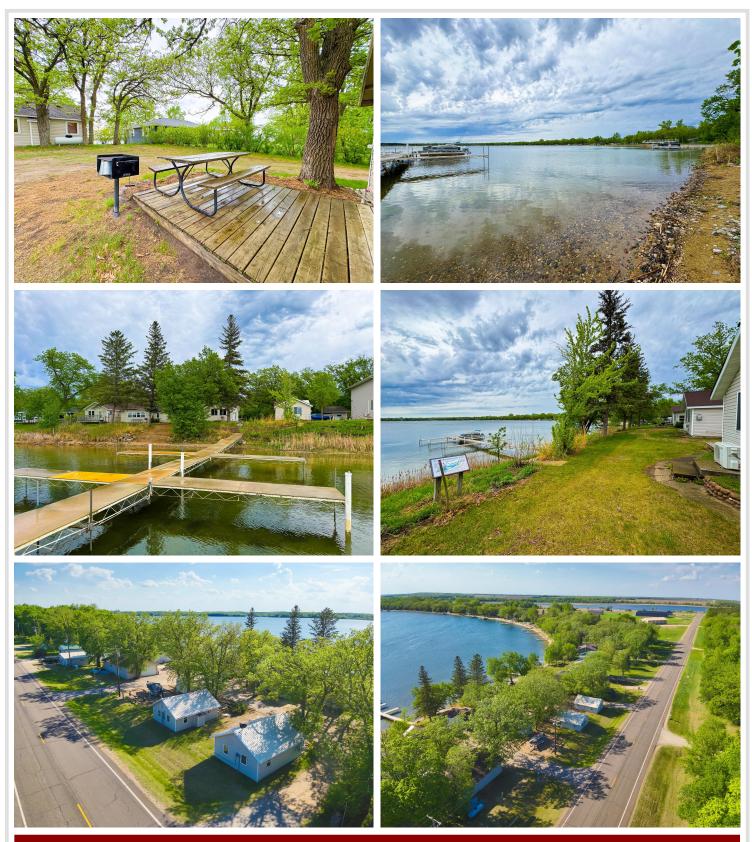

## **Description:**

Enjoy the best of summer on Deer Lake near Ottertail with this charming 2 bedroom seasonal cabin, part of the former Fisherman's Village Resort. Choose from several different cabins to fit your needs, all offering stunning lake views, shared access to 225 of lake frontage, a private boat slip, access to a fish cleaning house, and lawn care included—so you can relax from the moment you arrive. Deer Lake is a 447 acre recreational gem with 26 feet of depth, perfect for fishing and boating, and connects to East Lost Lake and Otter Tail Lake for even more adventure on the water. Enjoy being in the heart of the lakes area with your own place at the lake.