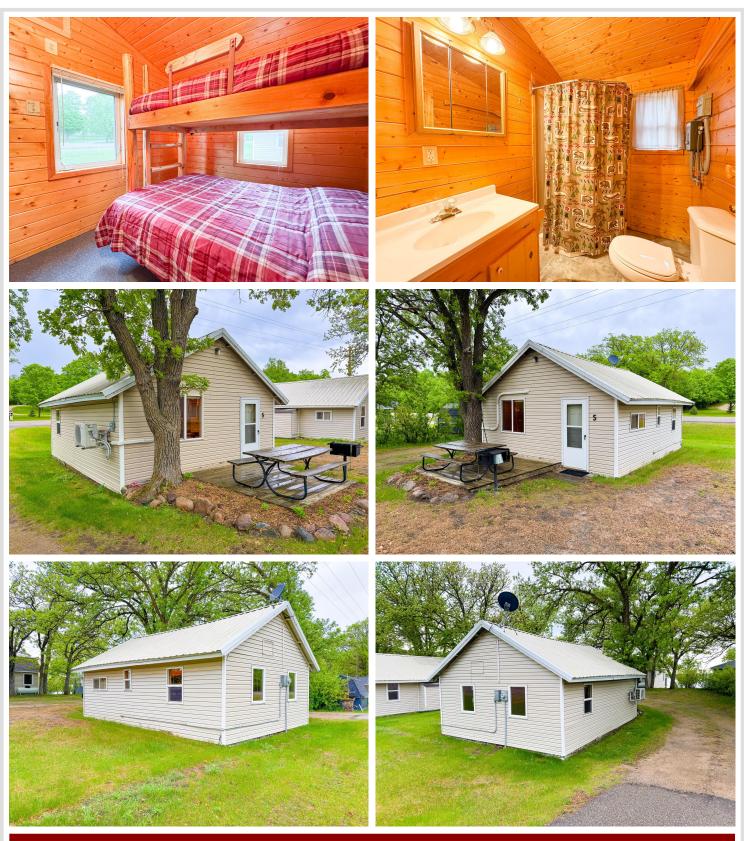

## **Description:**

Enjoy the best of summer on Deer Lake near Ottertail with this charming 2 bedroom seasonal cabin, part of the former Fisherman's Village Resort. Choose from several different cabins to fit your needs, all offering stunning lake views, shared access to 225 of lake frontage, a private boat slip, access to a fish cleaning house, and lawn care included—so you can relax from the moment you arrive. Deer Lake is a 447 acre recreational gem with 26 feet of depth, perfect for fishing and boating, and connects to East Lost Lake and Otter Tail Lake for even more adventure on the water. Enjoy being in the heart of the lakes area with your own place at the lake.