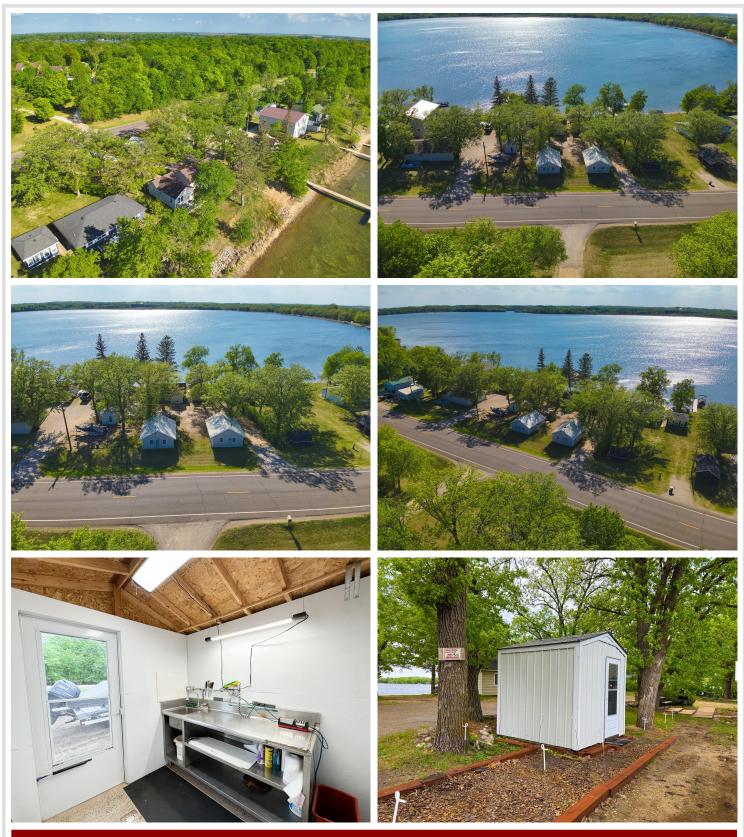

## **Description:**

Enjoy the best of summer on Deer Lake near Ottertail with this charming 2 bedroom seasonal cabin, part of the former Fisherman's Village Resort. Choose from several different cabins to fit your needs, all offering stunning lake views, shared access to 225 of lake frontage, a private boat slip, access to a fish cleaning house, and lawn care included—so you can relax from the moment you arrive. Deer Lake is a 447 acre recreational gem with 26 feet of depth, perfect for fishing and boating, and connects to East Lost Lake and Otter Tail Lake for even more adventure on the water. Enjoy being in the heart of the lakes area with your own place at the lake.

## Additional Features:

Basement: None Fuel: Natural Gas Heat: Ductless Mini-Split Sewer: Shared Septic Water: Shared System Air Conditioning: Ductless Mini-Split