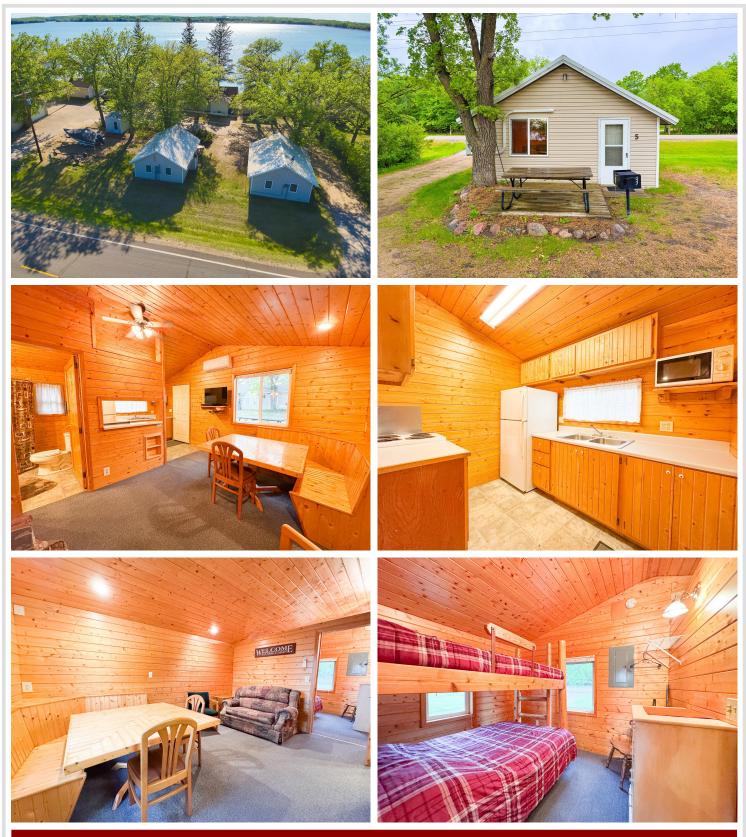

## **Description:**

Enjoy the best of summer on Deer Lake near Ottertail with this charming 2 bedroom seasonal cabin, part of the former Fisherman's Village Resort. Choose from several different cabins to fit your needs, all offering stunning lake views, shared access to 225 of lake frontage, a private boat slip, access to a fish cleaning house, and lawn care included—so you can relax from the moment you arrive. Deer Lake is a 447 acre recreational gem with 26 feet of depth, perfect for fishing and boating, and connects to East Lost Lake and Otter Tail Lake for even more adventure on the water. Enjoy being in the heart of the lakes area with your own place at the lake.

## Additional Features:

Basement: None Fuel: Natural Gas Heat: Ductless Mini-Split Sewer: Shared Septic Water: Shared System Air Conditioning: Ductless Mini-Split