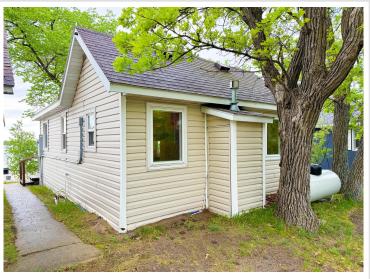

## **Description:**

Enjoy the best of summer on Deer Lake near Ottertail with this charming 2 bedroom seasonal cabin, part of the former Fisherman's Village Resort. Choose from several different cabins to fit your needs, all offering stunning lake views, shared access to 225 of lake frontage, a private boat slip, access to a fish cleaning house, and lawn care included—so you can relax from the moment you arrive. Deer Lake is a 447 acre recreational gem with 26 feet of depth, perfect for fishing and boating, and connects to East Lost Lake and Otter Tail Lake for even more adventure on the water. Enjoy being in the heart of the lakes area with your own place at the lake.