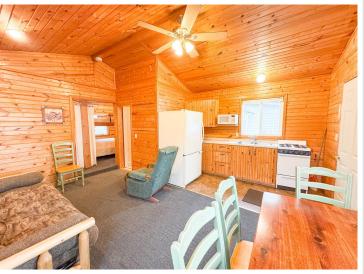

## **Description:**

Enjoy the best of summer on Deer Lake near Ottertail with this charming 2 bedroom seasonal cabin, part of the former Fisherman's Village Resort. Choose from several different cabins to fit your needs, all offering stunning lake views, shared access to 225 of lake frontage, a private boat slip, access to a fish cleaning house, and lawn care included—so you can relax from the moment you arrive. Deer Lake is a 447 acre recreational gem with 26 feet of depth, perfect for fishing and boating, and connects to East Lost Lake and Otter Tail Lake for even more adventure on the water. Enjoy being in the heart of the lakes area with your own place at the lake.