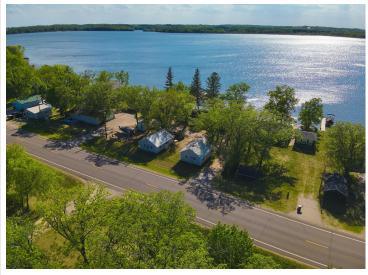

## **Description:**

Enjoy the best of summer on Deer Lake near Ottertail with this charming 2 bedroom seasonal cabin, part of the former Fisherman's Village Resort. Choose from several different cabins to fit your needs, all offering stunning lake views, shared access to 225 of lake frontage, a private boat slip, access to a fish cleaning house, and lawn care included—so you can relax from the moment you arrive. Deer Lake is a 447 acre recreational gem with 26 feet of depth, perfect for fishing and boating, and connects to East Lost Lake and Otter Tail Lake for even more adventure on the water. Enjoy being in the heart of the lakes area with your own place at the lake.