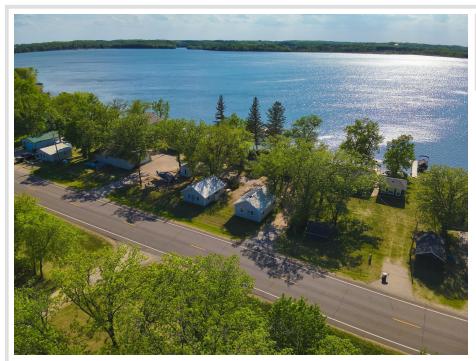

## **Description:**

Enjoy the best of summer on Deer Lake near Ottertail with this charming 2 bedroom seasonal cabin, part of the former Fisherman's Village Resort. Choose from several different cabins to fit your needs, all offering stunning lake views, shared access to 225 of lake frontage, a private boat slip, access to a fish cleaning house, and lawn care included—so you can relax from the moment you arrive. Deer Lake is a 447 acre recreational gem with 26 feet of depth, perfect for fishing and boating, and connects to East Lost Lake and Otter Tail Lake for even more adventure on the water. Enjoy being in the heart of the lakes area with your own place at the lake.