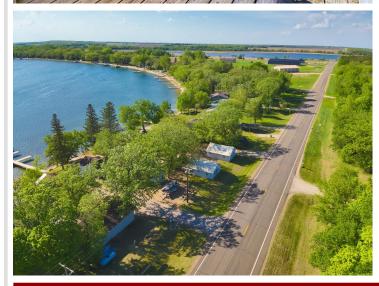

## **Description:**

Enjoy the best of summer on Deer Lake near Ottertail with this charming 2 bedroom seasonal cabin, part of the former Fisherman's Village Resort. Choose from several different cabins to fit your needs, all offering stunning lake views, shared access to 225 of lake frontage, a private boat slip, access to a fish cleaning house, and lawn care included—so you can relax from the moment you arrive. Deer Lake is a 447 acre recreational gem with 26 feet of depth, perfect for fishing and boating, and connects to East Lost Lake and Otter Tail Lake for even more adventure on the water. Enjoy being in the heart of the lakes area with your own place at the lake.