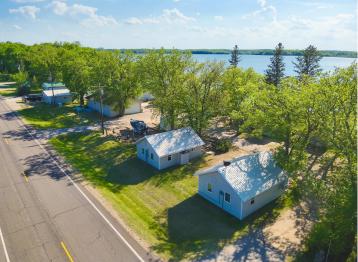

## **Description:**

Enjoy the best of summer on Deer Lake near Ottertail with this charming 2 bedroom seasonal cabin, part of the former Fisherman's Village Resort. Choose from several different cabins to fit your needs, all offering stunning lake views, shared access to 225 of lake frontage, a private boat slip, access to a fish cleaning house, and lawn care included—so you can relax from the moment you arrive. Deer Lake is a 447 acre recreational gem with 26 feet of depth, perfect for fishing and boating, and connects to East Lost Lake and Otter Tail Lake for even more adventure on the water. Enjoy being in the heart of the lakes area with your own place at the lake.

## **Additional Details:**

Year Built 1949
Lot Acres 0.02
Lot Dimensions irregular
School District 542
Taxes \$837
Taxes with Assessments \$966
Tax Year 2025