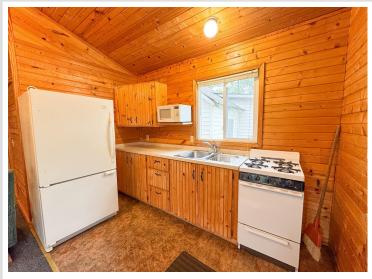

## **Description:**

Enjoy the best of summer on Deer Lake near Ottertail with this charming 2 bedroom seasonal cabin, part of the former Fisherman's Village Resort. Choose from several different cabins to fit your needs, all offering stunning lake views, shared access to 225 of lake frontage, a private boat slip, access to a fish cleaning house, and lawn care included—so you can relax from the moment you arrive. Deer Lake is a 447 acre recreational gem with 26 feet of depth, perfect for fishing and boating, and connects to East Lost Lake and Otter Tail Lake for even more adventure on the water. Enjoy being in the heart of the lakes area with your own place at the lake.