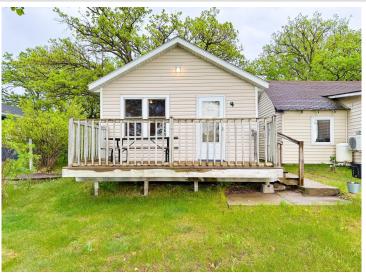

## **Description:**

Enjoy the best of summer on Deer Lake near Ottertail with this charming 2 bedroom seasonal cabin, part of the former Fisherman's Village Resort. Choose from several different cabins to fit your needs, all offering stunning lake views, shared access to 225 of lake frontage, a private boat slip, access to a fish cleaning house, and lawn care included—so you can relax from the moment you arrive. Deer Lake is a 447 acre recreational gem with 26 feet of depth, perfect for fishing and boating, and connects to East Lost Lake and Otter Tail Lake for even more adventure on the water. Enjoy being in the heart of the lakes area with your own place at the lake.