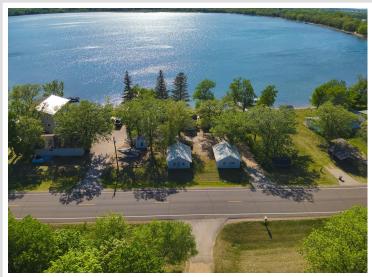

MLS 6722030 Lake Home

\$160,000

384 sq ft 2 bedrooms 1 baths

27621 Co Hwy 83 Battle Lake MN 56515

Waterfront: Deer

Status: Active

## **Description:**

Enjoy the best of summer on Deer Lake near Ottertail with this charming 2 bedroom seasonal cabin, part of the former Fisherman's Village Resort. Choose from several different cabins to fit your needs, all offering stunning lake views, shared access to 225 of lake frontage, a private boat slip, access to a fish cleaning house, and lawn care included—so you can relax from the moment you arrive. Deer Lake is a 447 acre recreational gem with 26 feet of depth, perfect for fishing and boating, and connects to East Lost Lake and Otter Tail Lake for even more adventure on the water. Enjoy being in the heart of the lakes area with your own place at the lake.