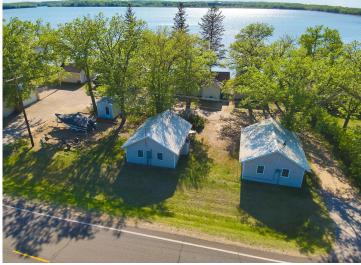

## **Description:**

Enjoy the best of summer on Deer Lake near Ottertail with this charming 2 bedroom seasonal cabin, part of the former Fisherman's Village Resort. Choose from several different cabins to fit your needs, all offering stunning lake views, shared access to 225 of lake frontage, a private boat slip, access to a fish cleaning house, and lawn care included—so you can relax from the moment you arrive. Deer Lake is a 447 acre recreational gem with 26 feet of depth, perfect for fishing and boating, and connects to East Lost Lake and Otter Tail Lake for even more adventure on the water. Enjoy being in the heart of the lakes area with your own place at the lake.