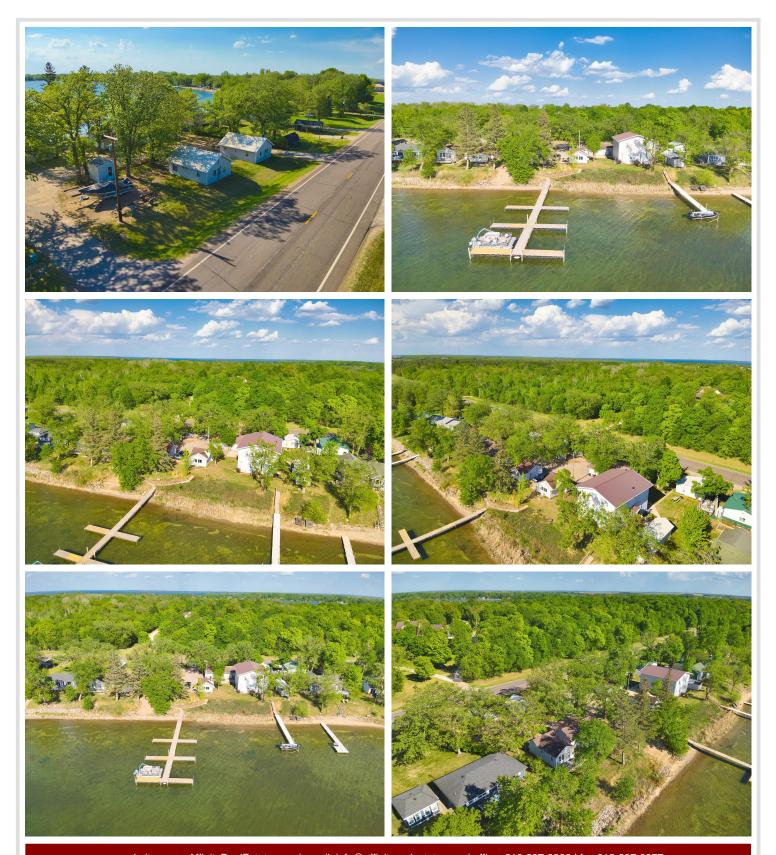

## **Description:**

Enjoy the best of summer on Deer Lake near Ottertail with this charming 2 bedroom seasonal cabin, part of the former Fisherman's Village Resort. Choose from several different cabins to fit your needs, all offering stunning lake views, shared access to 225 of lake frontage, a private boat slip, access to a fish cleaning house, and lawn care included—so you can relax from the moment you arrive. Deer Lake is a 447 acre recreational gem with 26 feet of depth, perfect for fishing and boating, and connects to East Lost Lake and Otter Tail Lake for even more adventure on the water. Enjoy being in the heart of the lakes area with your own place at the lake.