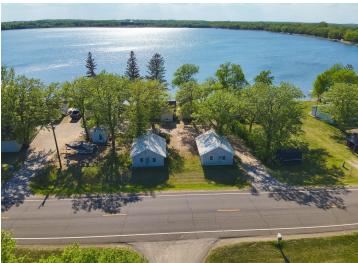

## **Description:**

Enjoy the best of summer on Deer Lake near Ottertail with this charming 2 bedroom seasonal cabin, part of the former Fisherman's Village Resort. Choose from several different cabins to fit your needs, all offering stunning lake views, shared access to 225 of lake frontage, a private boat slip, access to a fish cleaning house, and lawn care included—so you can relax from the moment you arrive. Deer Lake is a 447 acre recreational gem with 26 feet of depth, perfect for fishing and boating, and connects to East Lost Lake and Otter Tail Lake for even more adventure on the water. Enjoy being in the heart of the lakes area with your own place at the lake.