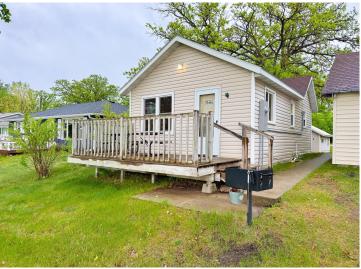

MLS 6722030 Lake Home

\$160,000

384 sq ft 2 bedrooms 1 baths

27621 Co Hwy 83 Battle Lake MN 56515

Waterfront: Deer

Status: Active

## **Description:**

Enjoy the best of summer on Deer Lake near Ottertail with this charming 2 bedroom seasonal cabin, part of the former Fisherman's Village Resort. Choose from several different cabins to fit your needs, all offering stunning lake views, shared access to 225 of lake frontage, a private boat slip, access to a fish cleaning house, and lawn care included—so you can relax from the moment you arrive. Deer Lake is a 447 acre recreational gem with 26 feet of depth, perfect for fishing and boating, and connects to East Lost Lake and Otter Tail Lake for even more adventure on the water. Enjoy being in the heart of the lakes area with your own place at the lake.