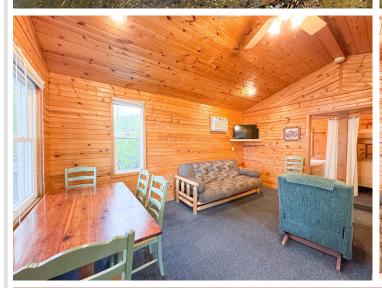

## **Description:**

Enjoy the best of summer on Deer Lake near Ottertail with this charming 2 bedroom seasonal cabin, part of the former Fisherman's Village Resort. Choose from several different cabins to fit your needs, all offering stunning lake views, shared access to 225 of lake frontage, a private boat slip, access to a fish cleaning house, and lawn care included—so you can relax from the moment you arrive. Deer Lake is a 447 acre recreational gem with 26 feet of depth, perfect for fishing and boating, and connects to East Lost Lake and Otter Tail Lake for even more adventure on the water. Enjoy being in the heart of the lakes area with your own place at the lake.