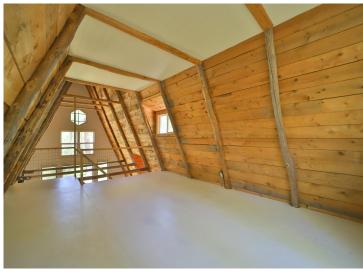

## **Description:**

Don't miss this affordable weekend retreat. This year-round home has a freshly painted interior, a free-standing wood fireplace, in-floor heat, a low-maintenance metal roof and vinyl siding, an impressive two-story living room, and a large loft area. Home sits on .46 acre wooded lot that over looks large wetland full of wildlife. Property belongs to the Sylvan Shores Association, \$120 per year, and enjoy access to four lakes, the Long Prairie River, clubhouse, tennis, basketball & volleyball courts, swimming pool, lakeside beach, community center, campgrounds, and boat landings. Set up a showing today.