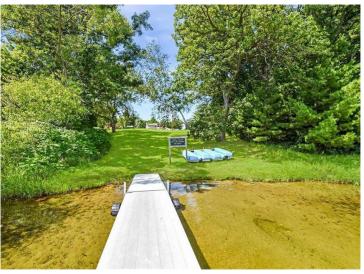

## **Description:**

Don't miss this affordable weekend retreat. This year-round home has a freshly painted interior, a free-standing wood fireplace, in-floor heat, a low-maintenance metal roof and vinyl siding, an impressive two-story living room, and a large loft area. Home sits on .46 acre wooded lot that over looks large wetland full of wildlife. Property belongs to the Sylvan Shores Association, \$120 per year, and enjoy access to four lakes, the Long Prairie River, clubhouse, tennis, basketball & volleyball courts, swimming pool, lakeside beach, community center, campgrounds, and boat landings. Set up a showing today.