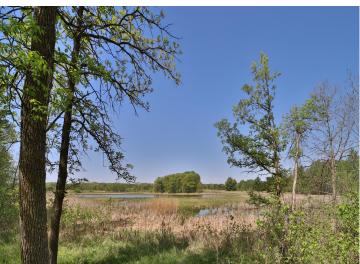

## **Description:**

Don't miss this affordable weekend retreat. This year-round home has a freshly painted interior, a free-standing wood fireplace, in-floor heat, a low-maintenance metal roof and vinyl siding, an impressive two-story living room, and a large loft area. Home sits on .46 acre wooded lot that over looks large wetland full of wildlife. Property belongs to the Sylvan Shores Association, \$120 per year, and enjoy access to four lakes, the Long Prairie River, clubhouse, tennis, basketball & volleyball courts, swimming pool, lakeside beach, community center, campgrounds, and boat landings. Set up a showing today.