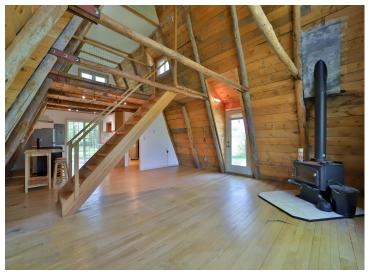

## **Description:**

Don't miss this affordable weekend retreat. This year-round home has a freshly painted interior, a free-standing wood fireplace, in-floor heat, a low-maintenance metal roof and vinyl siding, an impressive two-story living room, and a large loft area. Home sits on .46 acre wooded lot that over looks large wetland full of wildlife. Property belongs to the Sylvan Shores Association, \$120 per year, and enjoy access to four lakes, the Long Prairie River, clubhouse, tennis, basketball & volleyball courts, swimming pool, lakeside beach, community center, campgrounds, and boat landings. Set up a showing today.