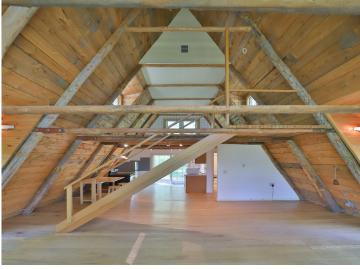

## **Description:**

Don't miss this affordable weekend retreat. This year-round home has a freshly painted interior, a free-standing wood fireplace, in-floor heat, a low-maintenance metal roof and vinyl siding, an impressive two-story living room, and a large loft area. Home sits on .46 acre wooded lot that over looks large wetland full of wildlife. Property belongs to the Sylvan Shores Association, \$120 per year, and enjoy access to four lakes, the Long Prairie River, clubhouse, tennis, basketball & volleyball courts, swimming pool, lakeside beach, community center, campgrounds, and boat landings. Set up a showing today.