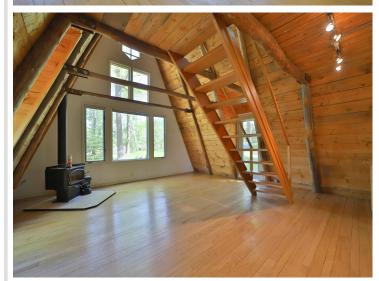

## **Description:**

Don't miss this affordable weekend retreat. This year-round home has a freshly painted interior, a free-standing wood fireplace, in-floor heat, a low-maintenance metal roof and vinyl siding, an impressive two-story living room, and a large loft area. Home sits on .46 acre wooded lot that over looks large wetland full of wildlife. Property belongs to the Sylvan Shores Association, \$120 per year, and enjoy access to four lakes, the Long Prairie River, clubhouse, tennis, basketball & volleyball courts, swimming pool, lakeside beach, community center, campgrounds, and boat landings. Set up a showing today.