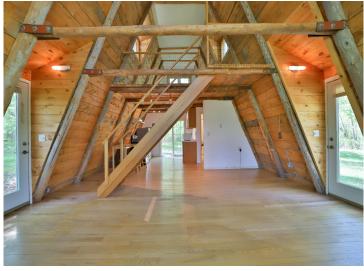

## **Description:**

Don't miss this affordable weekend retreat. This year-round home has a freshly painted interior, a free-standing wood fireplace, in-floor heat, a low-maintenance metal roof and vinyl siding, an impressive two-story living room, and a large loft area. Home sits on .46 acre wooded lot that over looks large wetland full of wildlife. Property belongs to the Sylvan Shores Association, \$120 per year, and enjoy access to four lakes, the Long Prairie River, clubhouse, tennis, basketball & volleyball courts, swimming pool, lakeside beach, community center, campgrounds, and boat landings. Set up a showing today.