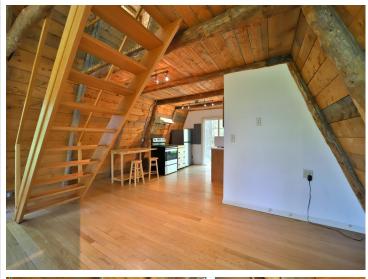

## **Description:**

Don't miss this affordable weekend retreat. This year-round home has a freshly painted interior, a free-standing wood fireplace, in-floor heat, a low-maintenance metal roof and vinyl siding, an impressive two-story living room, and a large loft area. Home sits on .46 acre wooded lot that over looks large wetland full of wildlife. Property belongs to the Sylvan Shores Association, \$120 per year, and enjoy access to four lakes, the Long Prairie River, clubhouse, tennis, basketball & volleyball courts, swimming pool, lakeside beach, community center, campgrounds, and boat landings. Set up a showing today.