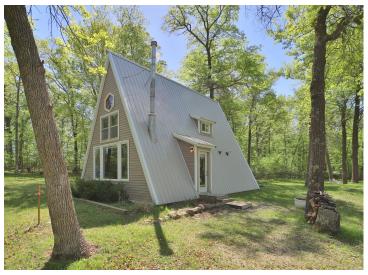

## **Description:**

Don't miss this affordable weekend retreat. This year-round home has a freshly painted interior, a free-standing wood fireplace, in-floor heat, a low-maintenance metal roof and vinyl siding, an impressive two-story living room, and a large loft area. Home sits on .46 acre wooded lot that over looks large wetland full of wildlife. Property belongs to the Sylvan Shores Association, \$120 per year, and enjoy access to four lakes, the Long Prairie River, clubhouse, tennis, basketball & volleyball courts, swimming pool, lakeside beach, community center, campgrounds, and boat landings. Set up a showing today.