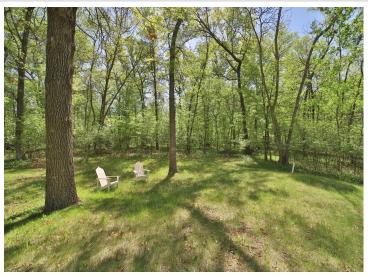

## **Description:**

Don't miss this affordable weekend retreat. This year-round home has a freshly painted interior, a free-standing wood fireplace, in-floor heat, a low-maintenance metal roof and vinyl siding, an impressive two-story living room, and a large loft area. Home sits on .46 acre wooded lot that over looks large wetland full of wildlife. Property belongs to the Sylvan Shores Association, \$120 per year, and enjoy access to four lakes, the Long Prairie River, clubhouse, tennis, basketball & volleyball courts, swimming pool, lakeside beach, community center, campgrounds, and boat landings. Set up a showing today.