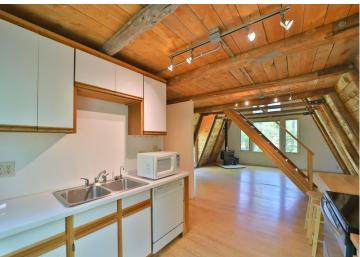

## **Description:**

Don't miss this affordable weekend retreat. This year-round home has a freshly painted interior, a free-standing wood fireplace, in-floor heat, a low-maintenance metal roof and vinyl siding, an impressive two-story living room, and a large loft area. Home sits on .46 acre wooded lot that over looks large wetland full of wildlife. Property belongs to the Sylvan Shores Association, \$120 per year, and enjoy access to four lakes, the Long Prairie River, clubhouse, tennis, basketball & volleyball courts, swimming pool, lakeside beach, community center, campgrounds, and boat landings. Set up a showing today.