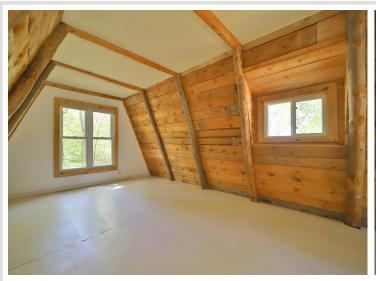

## **Description:**

Don't miss this affordable weekend retreat. This year-round home has a freshly painted interior, a free-standing wood fireplace, in-floor heat, a low-maintenance metal roof and vinyl siding, an impressive two-story living room, and a large loft area. Home sits on .46 acre wooded lot that over looks large wetland full of wildlife. Property belongs to the Sylvan Shores Association, \$120 per year, and enjoy access to four lakes, the Long Prairie River, clubhouse, tennis, basketball & volleyball courts, swimming pool, lakeside beach, community center, campgrounds, and boat landings. Set up a showing today.