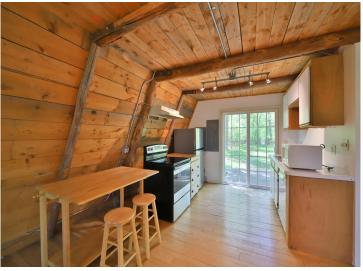

## **Description:**

Don't miss this affordable weekend retreat. This year-round home has a freshly painted interior, a free-standing wood fireplace, in-floor heat, a low-maintenance metal roof and vinyl siding, an impressive two-story living room, and a large loft area. Home sits on .46 acre wooded lot that over looks large wetland full of wildlife. Property belongs to the Sylvan Shores Association, \$120 per year, and enjoy access to four lakes, the Long Prairie River, clubhouse, tennis, basketball & volleyball courts, swimming pool, lakeside beach, community center, campgrounds, and boat landings. Set up a showing today.