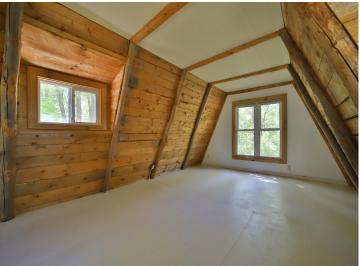

## **Description:**

Don't miss this affordable weekend retreat. This year-round home has a freshly painted interior, a free-standing wood fireplace, in-floor heat, a low-maintenance metal roof and vinyl siding, an impressive two-story living room, and a large loft area. Home sits on .46 acre wooded lot that over looks large wetland full of wildlife. Property belongs to the Sylvan Shores Association, \$120 per year, and enjoy access to four lakes, the Long Prairie River, clubhouse, tennis, basketball & volleyball courts, swimming pool, lakeside beach, community center, campgrounds, and boat landings. Set up a showing today.