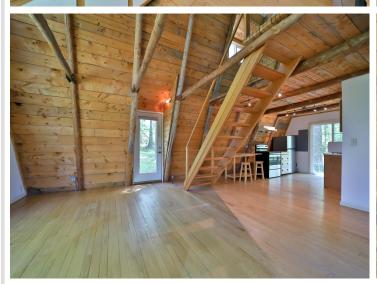

## **Description:**

Don't miss this affordable weekend retreat. This year-round home has a freshly painted interior, a free-standing wood fireplace, in-floor heat, a low-maintenance metal roof and vinyl siding, an impressive two-story living room, and a large loft area. Home sits on .46 acre wooded lot that over looks large wetland full of wildlife. Property belongs to the Sylvan Shores Association, \$120 per year, and enjoy access to four lakes, the Long Prairie River, clubhouse, tennis, basketball & volleyball courts, swimming pool, lakeside beach, community center, campgrounds, and boat landings. Set up a showing today.