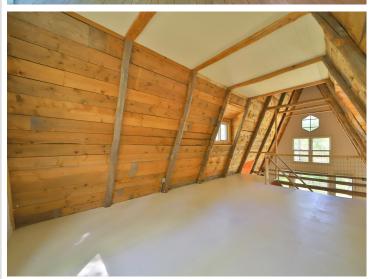

## **Description:**

Don't miss this affordable weekend retreat. This year-round home has a freshly painted interior, a free-standing wood fireplace, in-floor heat, a low-maintenance metal roof and vinyl siding, an impressive two-story living room, and a large loft area. Home sits on .46 acre wooded lot that over looks large wetland full of wildlife. Property belongs to the Sylvan Shores Association, \$120 per year, and enjoy access to four lakes, the Long Prairie River, clubhouse, tennis, basketball & volleyball courts, swimming pool, lakeside beach, community center, campgrounds, and boat landings. Set up a showing today.