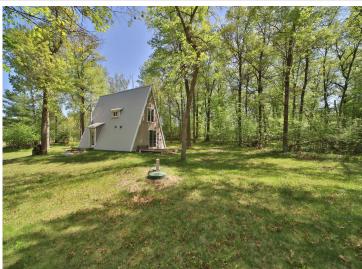

## **Description:**

Don't miss this affordable weekend retreat. This year-round home has a freshly painted interior, a free-standing wood fireplace, in-floor heat, a low-maintenance metal roof and vinyl siding, an impressive two-story living room, and a large loft area. Home sits on .46 acre wooded lot that over looks large wetland full of wildlife. Property belongs to the Sylvan Shores Association, \$120 per year, and enjoy access to four lakes, the Long Prairie River, clubhouse, tennis, basketball & volleyball courts, swimming pool, lakeside beach, community center, campgrounds, and boat landings. Set up a showing today.