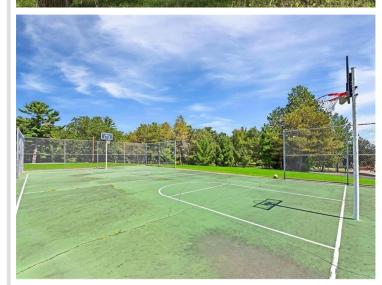

## **Description:**

Don't miss this affordable weekend retreat. This year-round home has a freshly painted interior, a free-standing wood fireplace, in-floor heat, a low-maintenance metal roof and vinyl siding, an impressive two-story living room, and a large loft area. Home sits on .46 acre wooded lot that over looks large wetland full of wildlife. Property belongs to the Sylvan Shores Association, \$120 per year, and enjoy access to four lakes, the Long Prairie River, clubhouse, tennis, basketball & volleyball courts, swimming pool, lakeside beach, community center, campgrounds, and boat landings. Set up a showing today.