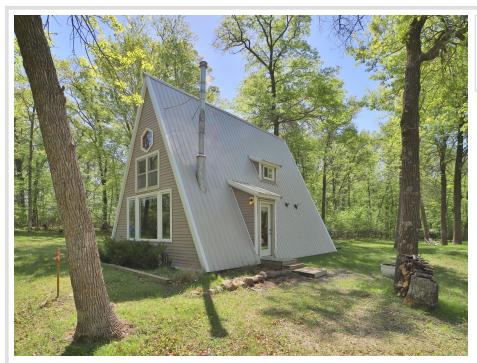

## **Description:**

Don't miss this affordable weekend retreat. This year-round home has a freshly painted interior, a free-standing wood fireplace, in-floor heat, a low-maintenance metal roof and vinyl siding, an impressive two-story living room, and a large loft area. Home sits on .46 acre wooded lot that over looks large wetland full of wildlife. Property belongs to the Sylvan Shores Association, \$120 per year, and enjoy access to four lakes, the Long Prairie River, clubhouse, tennis, basketball & volleyball courts, swimming pool, lakeside beach, community center, campgrounds, and boat landings. Set up a showing today.