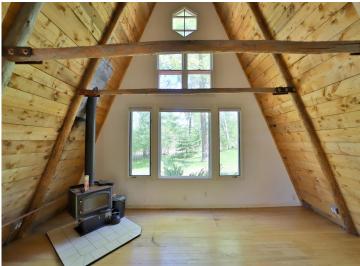

## **Description:**

Don't miss this affordable weekend retreat. This year-round home has a freshly painted interior, a free-standing wood fireplace, in-floor heat, a low-maintenance metal roof and vinyl siding, an impressive two-story living room, and a large loft area. Home sits on .46 acre wooded lot that over looks large wetland full of wildlife. Property belongs to the Sylvan Shores Association, \$120 per year, and enjoy access to four lakes, the Long Prairie River, clubhouse, tennis, basketball & volleyball courts, swimming pool, lakeside beach, community center, campgrounds, and boat landings. Set up a showing today.