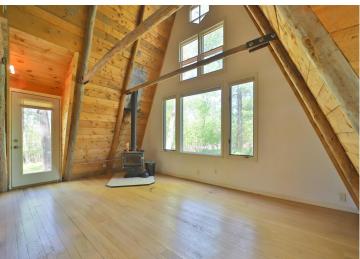

## **Description:**

Don't miss this affordable weekend retreat. This year-round home has a freshly painted interior, a free-standing wood fireplace, in-floor heat, a low-maintenance metal roof and vinyl siding, an impressive two-story living room, and a large loft area. Home sits on .46 acre wooded lot that over looks large wetland full of wildlife. Property belongs to the Sylvan Shores Association, \$120 per year, and enjoy access to four lakes, the Long Prairie River, clubhouse, tennis, basketball & volleyball courts, swimming pool, lakeside beach, community center, campgrounds, and boat landings. Set up a showing today.