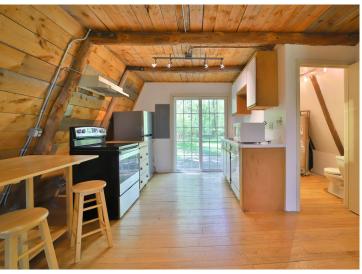

## **Description:**

Don't miss this affordable weekend retreat. This year-round home has a freshly painted interior, a free-standing wood fireplace, in-floor heat, a low-maintenance metal roof and vinyl siding, an impressive two-story living room, and a large loft area. Home sits on .46 acre wooded lot that over looks large wetland full of wildlife. Property belongs to the Sylvan Shores Association, \$120 per year, and enjoy access to four lakes, the Long Prairie River, clubhouse, tennis, basketball & volleyball courts, swimming pool, lakeside beach, community center, campgrounds, and boat landings. Set up a showing today.