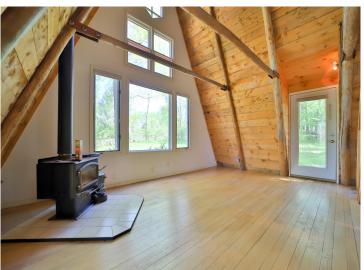

## **Description:**

Don't miss this affordable weekend retreat. This year-round home has a freshly painted interior, a free-standing wood fireplace, in-floor heat, a low-maintenance metal roof and vinyl siding, an impressive two-story living room, and a large loft area. Home sits on .46 acre wooded lot that over looks large wetland full of wildlife. Property belongs to the Sylvan Shores Association, \$120 per year, and enjoy access to four lakes, the Long Prairie River, clubhouse, tennis, basketball & volleyball courts, swimming pool, lakeside beach, community center, campgrounds, and boat landings. Set up a showing today.