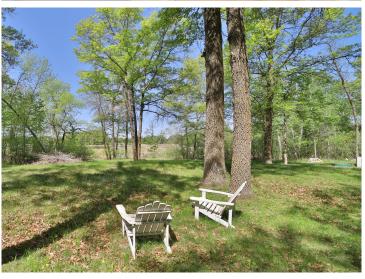

## **Description:**

Don't miss this affordable weekend retreat. This year-round home has a freshly painted interior, a free-standing wood fireplace, in-floor heat, a low-maintenance metal roof and vinyl siding, an impressive two-story living room, and a large loft area. Home sits on .46 acre wooded lot that over looks large wetland full of wildlife. Property belongs to the Sylvan Shores Association, \$120 per year, and enjoy access to four lakes, the Long Prairie River, clubhouse, tennis, basketball & volleyball courts, swimming pool, lakeside beach, community center, campgrounds, and boat landings. Set up a showing today.