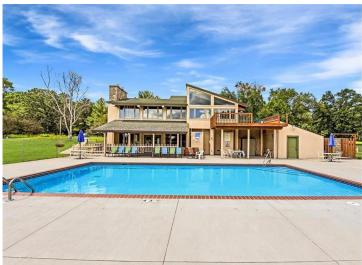

## **Description:**

Don't miss this affordable weekend retreat. This year-round home has a freshly painted interior, a free-standing wood fireplace, in-floor heat, a low-maintenance metal roof and vinyl siding, an impressive two-story living room, and a large loft area. Home sits on .46 acre wooded lot that over looks large wetland full of wildlife. Property belongs to the Sylvan Shores Association, \$120 per year, and enjoy access to four lakes, the Long Prairie River, clubhouse, tennis, basketball & volleyball courts, swimming pool, lakeside beach, community center, campgrounds, and boat landings. Set up a showing today.