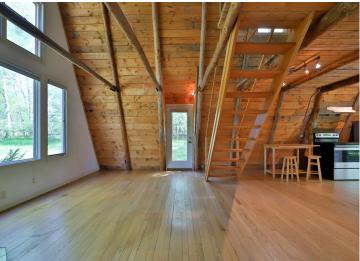

## **Description:**

Don't miss this affordable weekend retreat. This year-round home has a freshly painted interior, a free-standing wood fireplace, in-floor heat, a low-maintenance metal roof and vinyl siding, an impressive two-story living room, and a large loft area. Home sits on .46 acre wooded lot that over looks large wetland full of wildlife. Property belongs to the Sylvan Shores Association, \$120 per year, and enjoy access to four lakes, the Long Prairie River, clubhouse, tennis, basketball & volleyball courts, swimming pool, lakeside beach, community center, campgrounds, and boat landings. Set up a showing today.