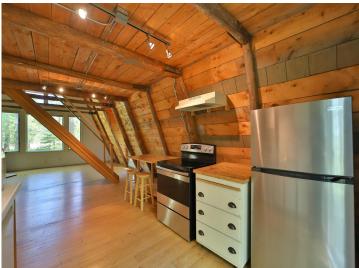

## **Description:**

Don't miss this affordable weekend retreat. This year-round home has a freshly painted interior, a free-standing wood fireplace, in-floor heat, a low-maintenance metal roof and vinyl siding, an impressive two-story living room, and a large loft area. Home sits on .46 acre wooded lot that over looks large wetland full of wildlife. Property belongs to the Sylvan Shores Association, \$120 per year, and enjoy access to four lakes, the Long Prairie River, clubhouse, tennis, basketball & volleyball courts, swimming pool, lakeside beach, community center, campgrounds, and boat landings. Set up a showing today.