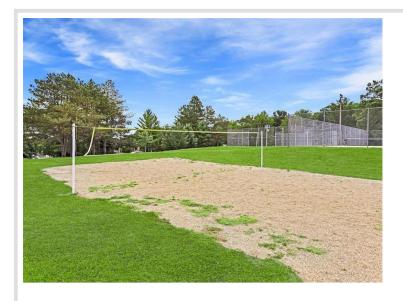

## **Description:**

Don't miss this affordable weekend retreat. This year-round home has a freshly painted interior, a free-standing wood fireplace, in-floor heat, a low-maintenance metal roof and vinyl siding, an impressive two-story living room, and a large loft area. Home sits on .46 acre wooded lot that over looks large wetland full of wildlife. Property belongs to the Sylvan Shores Association, \$120 per year, and enjoy access to four lakes, the Long Prairie River, clubhouse, tennis, basketball & volleyball courts, swimming pool, lakeside beach, community center, campgrounds, and boat landings. Set up a showing today.