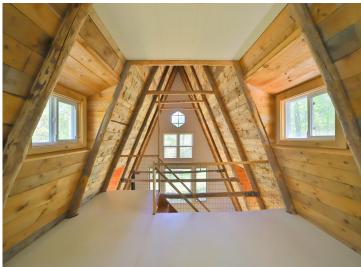

## **Description:**

Don't miss this affordable weekend retreat. This year-round home has a freshly painted interior, a free-standing wood fireplace, in-floor heat, a low-maintenance metal roof and vinyl siding, an impressive two-story living room, and a large loft area. Home sits on .46 acre wooded lot that over looks large wetland full of wildlife. Property belongs to the Sylvan Shores Association, \$120 per year, and enjoy access to four lakes, the Long Prairie River, clubhouse, tennis, basketball & volleyball courts, swimming pool, lakeside beach, community center, campgrounds, and boat landings. Set up a showing today.