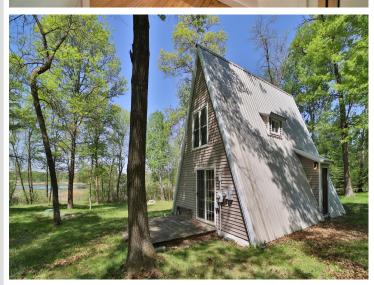

MLS 6722070 Lake Home

\$139,900

850 sq ft 1 bedrooms 1 baths

28435 392nd Street Browerville MN 56438

Waterfront: Fawn

Status: Pending

## **Description:**

Don't miss this affordable weekend retreat. This year-round home has a freshly painted interior, a free-standing wood fireplace, in-floor heat, a low-maintenance metal roof and vinyl siding, an impressive two-story living room, and a large loft area. Home sits on .46 acre wooded lot that over looks large wetland full of wildlife. Property belongs to the Sylvan Shores Association, \$120 per year, and enjoy access to four lakes, the Long Prairie River, clubhouse, tennis, basketball & volleyball courts, swimming pool, lakeside beach, community center, campgrounds, and boat landings. Set up a showing today.