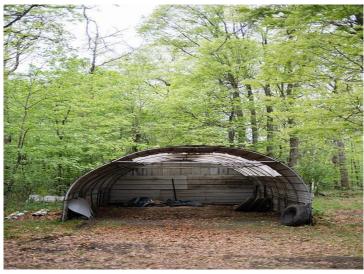

## **Description:**

Equity building potential! Bring your ideas for this 2.5 acre wooded property just South of Brainerd. Large living spaces, sun room and multiple detached buildings.