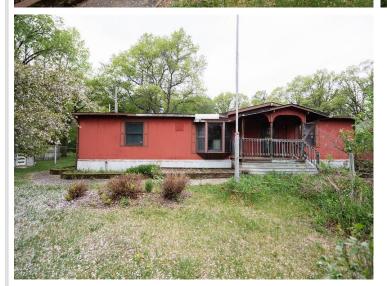

MLS 6722076 Residential

\$165,000

1,440 sq ft 3 bedrooms 2 baths

11213 Greenwood Street Brainerd MN 56401

Status: Pending

## **Description:**

Equity building potential! Bring your ideas for this 2.5 acre wooded property just South of Brainerd. Large living spaces, sun room and multiple detached buildings.