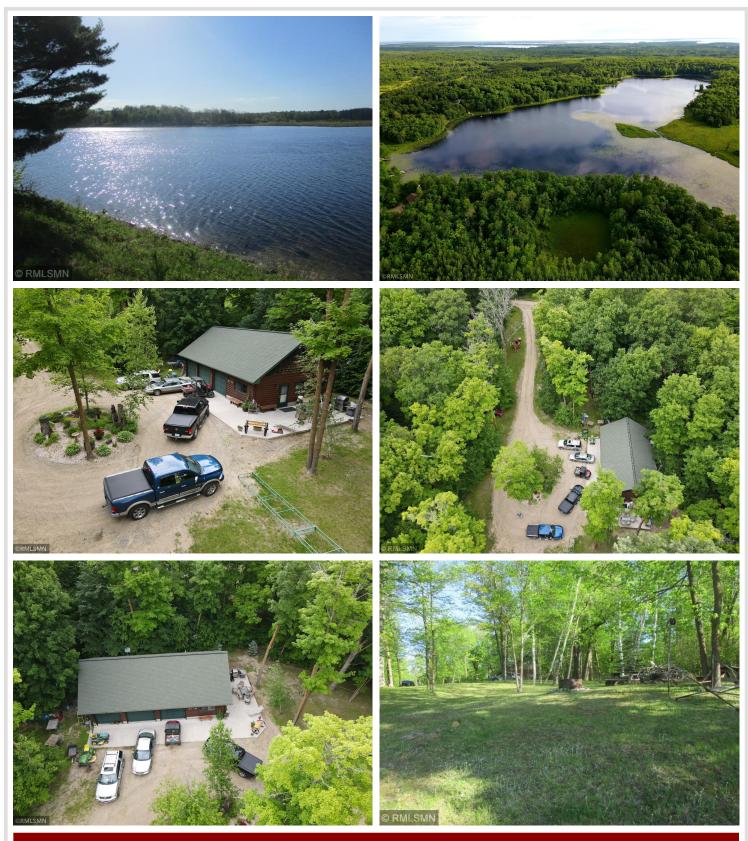

### **Description:**

What an opportunity to own this prime piece of real estate located in the heart of the northland. This property located on Turtle Lake boasts 150 feet of lakeshore and approximately 1.4 acres for quiet enjoyment. Featuring a 28x50 logged sided cabin with the interior to be finished to your liking. Property has in floor heat, with sewer and well in place. Pristine views of the lake from the nicely manicured yard. Enjoy great fishing and recreation on the lake. With snowmobile trails and ATV opportunities close by this is truly your up north retreat! A must see! This is an auction property which requires \$25,000 down non-refundable certified earnest money due the day of the auction, accompanied by a letter showing proof of funds. This property is being sold AS IS without contingencies, which includes but not limited to the condition of the home or out buildings, the sewer system, the well or any property lines. Real Estate to be sold on Sunday June 15th at 1:00 PM. The closing will take place 30-45 days from the Auction day. There will be a 6% buyer's premium added to the final accepted high bid creating the contract price. Example \$300,000 x 6% = \$18,000 equaling the contract price of \$318,000. Real Estate sale subject to the seller's confirmation.