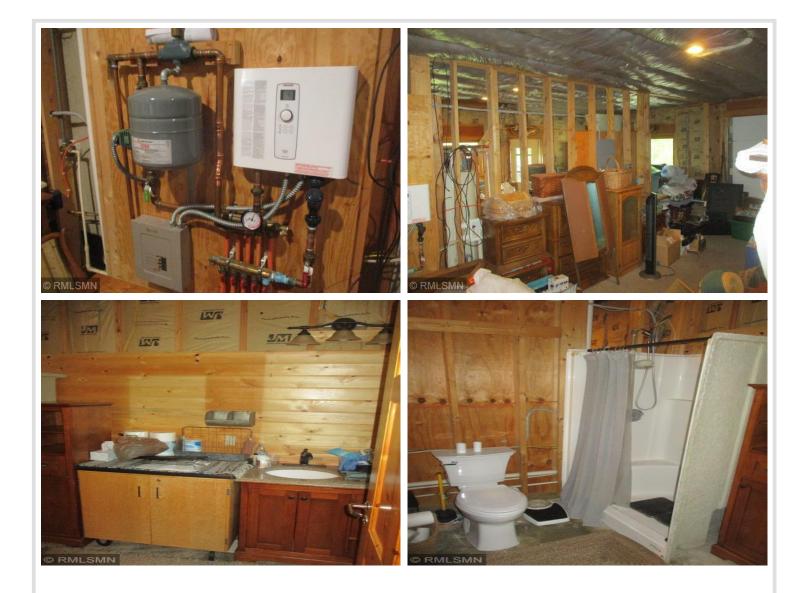

### **Description:**

What an opportunity to own this prime piece of real estate located in the heart of the northland. This property located on Turtle Lake boasts 150 feet of lakeshore and approximately 1.4 acres for quiet enjoyment. Featuring a 28x50 logged sided cabin with the interior to be finished to your liking. Property has in floor heat, with sewer and well in place. Pristine views of the lake from the nicely manicured yard. Enjoy great fishing and recreation on the lake. With snowmobile trails and ATV opportunities close by this is truly your up north retreat! A must see! This is an auction property which requires \$25,000 down non-refundable certified earnest money due the day of the auction, accompanied by a letter showing proof of funds. This property is being sold AS IS without contingencies, which includes but not limited to the condition of the home or out buildings, the sewer system, the well or any property lines. Real Estate to be sold on Sunday June 15th at 1:00 PM. The closing will take place 30-45 days from the Auction day. There will be a 6% buyer's premium added to the final accepted high bid creating the contract price. Example \$300,000 x 6% = \$18,000 equaling the contract price of \$318,000. Real Estate sale subject to the seller's confirmation.

#### Additional Features:

Fuel: Propane Heat: Radiant Floor