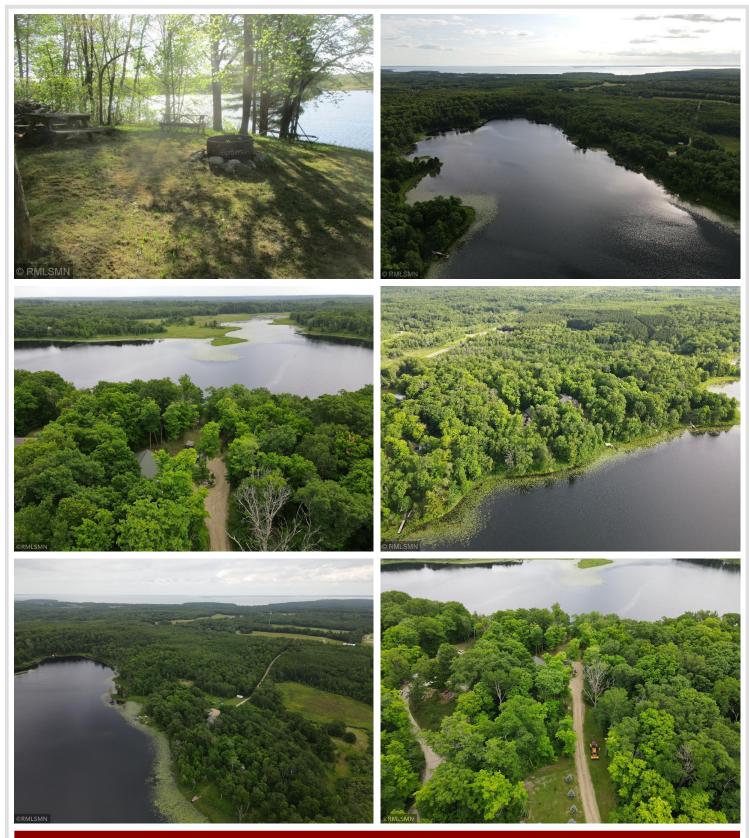

### **Description:**

What an opportunity to own this prime piece of real estate located in the heart of the northland. This property located on Turtle Lake boasts 150 feet of lakeshore and approximately 1.4 acres for quiet enjoyment. Featuring a 28x50 logged sided cabin with the interior to be finished to your liking. Property has in floor heat, with sewer and well in place. Pristine views of the lake from the nicely manicured yard. Enjoy great fishing and recreation on the lake. With snowmobile trails and ATV opportunities close by this is truly your up north retreat! A must see! This is an auction property which requires \$25,000 down non-refundable certified earnest money due the day of the auction, accompanied by a letter showing proof of funds. This property is being sold AS IS without contingencies, which includes but not limited to the condition of the home or out buildings, the sewer system, the well or any property lines. Real Estate to be sold on Sunday June 15th at 1:00 PM. The closing will take place 30-45 days from the Auction day. There will be a 6% buyer's premium added to the final accepted high bid creating the contract price. Example \$300,000 x 6% = \$18,000 equaling the contract price of \$318,000. Real Estate sale subject to the seller's confirmation.