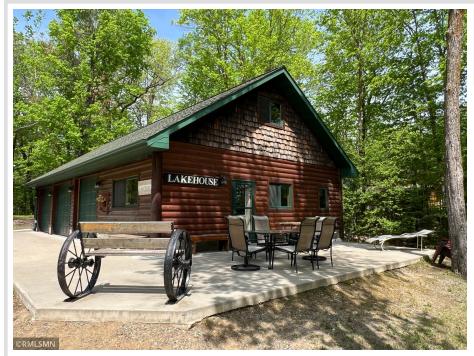

### **Description:**

What an opportunity to own this prime piece of real estate located in the heart of the northland. This property located on Turtle Lake boasts 150 feet of lakeshore and approximately 1.4 acres for quiet enjoyment. Featuring a 28x50 logged sided cabin with the interior to be finished to your liking. Property has in floor heat, with sewer and well in place. Pristine views of the lake from the nicely manicured yard. Enjoy great fishing and recreation on the lake. With snowmobile trails and ATV opportunities close by this is truly your up north retreat! A must see! This is an auction property which requires \$25,000 down non-refundable certified earnest money due the day of the auction, accompanied by a letter showing proof of funds. This property is being sold AS IS without contingencies, which includes but not limited to the condition of the home or out buildings, the sewer system, the well or any property lines. Real Estate to be sold on Sunday June 15th at 1:00 PM. The closing will take place 30-45 days from the Auction day. There will be a 6% buyer's premium added to the final accepted high bid creating the contract price. Example \$300,000 x 6% = \$18,000 equaling the contract price of \$318,000. Real Estate sale subject to the seller's confirmation.