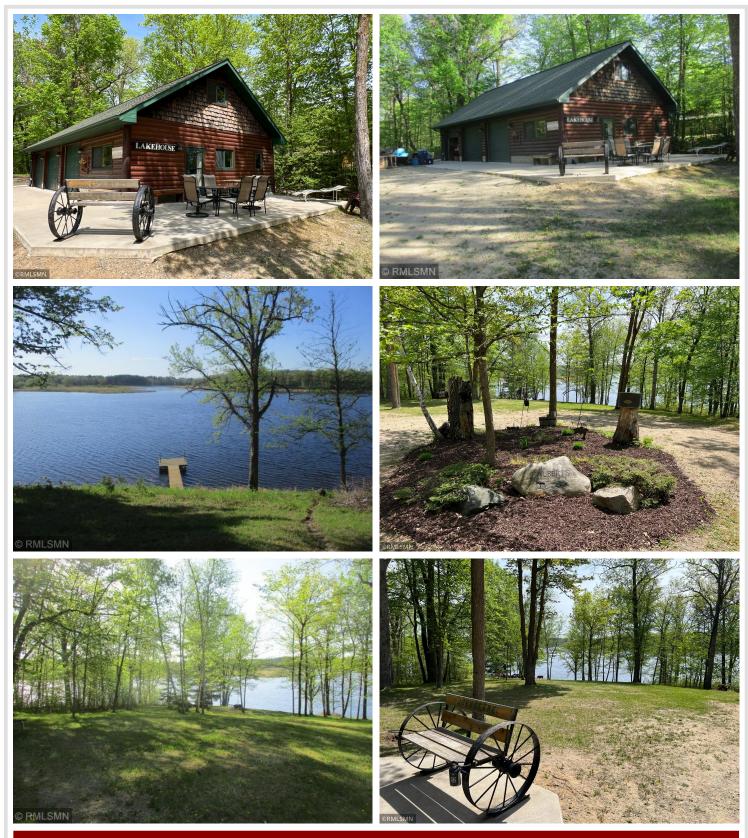

### **Description:**

What an opportunity to own this prime piece of real estate located in the heart of the northland. This property located on Turtle Lake boasts 150 feet of lakeshore and approximately 1.4 acres for quiet enjoyment. Featuring a 28x50 logged sided cabin with the interior to be finished to your liking. Property has in floor heat, with sewer and well in place. Pristine views of the lake from the nicely manicured yard. Enjoy great fishing and recreation on the lake. With snowmobile trails and ATV opportunities close by this is truly your up north retreat! A must see! This is an auction property which requires \$25,000 down non-refundable certified earnest money due the day of the auction, accompanied by a letter showing proof of funds. This property is being sold AS IS without contingencies, which includes but not limited to the condition of the home or out buildings, the sewer system, the well or any property lines. Real Estate to be sold on Sunday June 15th at 1:00 PM. The closing will take place 30-45 days from the Auction day. There will be a 6% buyer's premium added to the final accepted high bid creating the contract price. Example \$300,000 x 6% = \$18,000 equaling the contract price of \$318,000. Real Estate sale subject to the seller's confirmation.