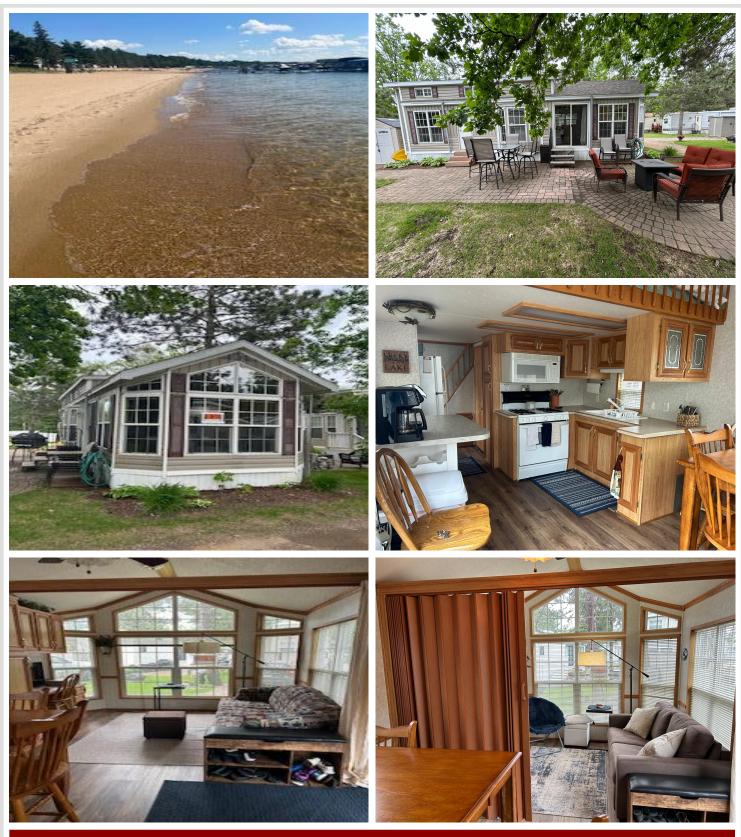

### **Description:**

Make your lakefront dreams a reality on the unparalleled beaches at Pelican Sands Association! Affordable, low maintenance living is available fully furnished in this well laid out 400sqft park model boasting a full kitchen, main floor bedroom, lawn sprinklers and paver patio. A parking space at the home is included. A private boat slip is available for sale separately. This association does not allow dogs. The many amenities include a party room, plenty of guest parking, fish cleaning shed, shared tools, ice maker, private boat landing, shared dock and of course THE BEACH!

### Additional Details:

| Year Built             | 2003         |
|------------------------|--------------|
| Lot Dimensions         | irregular    |
| School District        | 182          |
| Taxes                  | (unreported) |
| Taxes with Assessments | (unreported) |
| Tax Year               | 2025         |

#### Additional Features:

Basement: None Fuel: Propane Heat: Forced Air Sewer: Shared Septic Water: Well Air Conditioning: Central Air