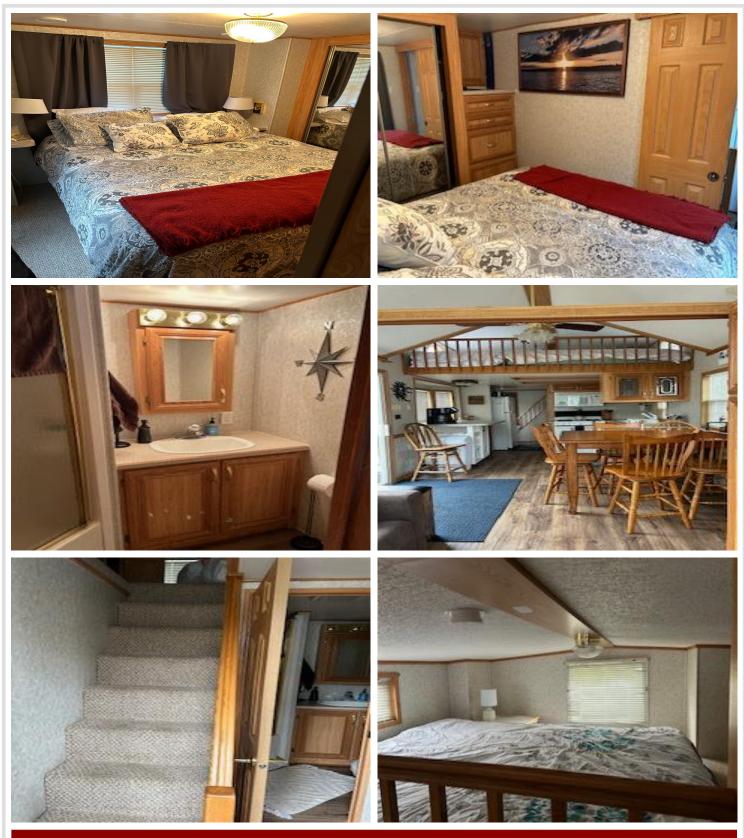

### **Description:**

Make your lakefront dreams a reality on the unparalleled beaches at Pelican Sands Association! Affordable, low maintenance living is available fully furnished in this well laid out 400sqft park model boasting a full kitchen, main floor bedroom, lawn sprinklers and paver patio. A parking space at the home is included. A private boat slip is available for sale separately. This association does not allow dogs. The many amenities include a party room, plenty of guest parking, fish cleaning shed, shared tools, ice maker, private boat landing, shared dock and of course THE BEACH!

### Additional Details:

| Year Built             | 2003         |
|------------------------|--------------|
| Lot Dimensions         | irregular    |
| School District        | 182          |
| Taxes                  | (unreported) |
| Taxes with Assessments | (unreported) |
| Tax Year               | 2025         |

#### Additional Features:

Basement: None Fuel: Propane Heat: Forced Air Sewer: Shared Septic Water: Well Air Conditioning: Central Air