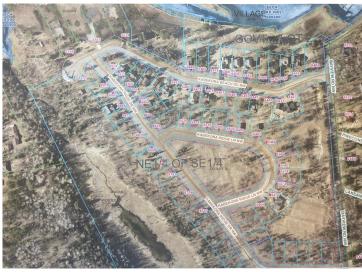

## **Additional Details:**

Lot Acres0.01Lot Dimensions102x130School District113Taxes\$212Taxes with Assessments\$212Tax Year2024

## **Driving Directions:**

North on HWY 371 2.5 miles. Left on Bayview Rd NW, Right on Kabekona Beach Rd. Left on Kabekona Ridge Drive NW. Left on Kabekona Ridge Lane NW. Lot 33. Sign in middle of the lot.