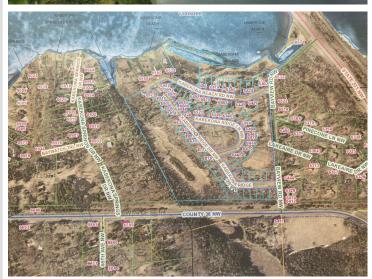

## **Additional Details:**

Lot Acres0.01Lot Dimensions102x130School District113Taxes\$212Taxes with Assessments\$212Tax Year2024

## **Driving Directions:**

North on HWY 371 2.5 miles. Left on Bayview Rd NW, Right on Kabekona Beach Rd. Left on Kabekona Ridge Drive NW. Left on Kabekona Ridge Lane NW. Lot 33. Sign in middle of the lot.