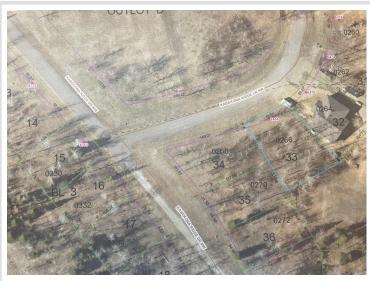

## **Additional Details:**

Lot Acres0.01Lot Dimensions102x130School District113Taxes\$212Taxes with Assessments\$212Tax Year2024

## **Driving Directions:**

North on HWY 371 2.5 miles. Left on Bayview Rd NW, Right on Kabekona Beach Rd. Left on Kabekona Ridge Drive NW. Left on Kabekona Ridge Lane NW. Lot 33. Sign in middle of the lot.