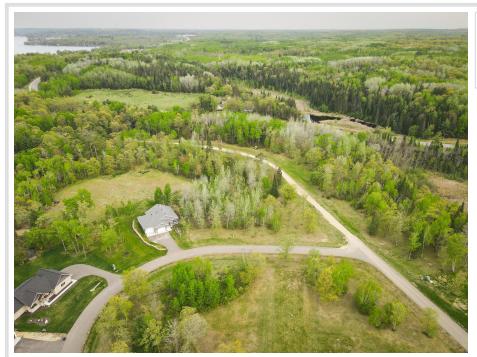

## **Description:**

Enjoy Leech Lake! Kabekona Village offers great lake access with your own boat slip, sandy beaches and lots of room for kids to play. Close to Walker but secluded from the summer traffic.

## **Driving Directions:**

North on HWY 371 2.5 miles. Left on Bayview Rd NW, Right on Kabekona Beach Rd. Left on Kabekona Ridge Drive NW. Left on Kabekona Ridge Lane NW. Lot 33. Sign in middle of the lot.