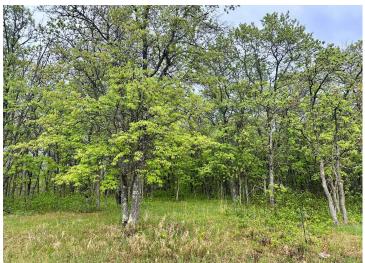

## **Description:**

Wooded lot not far from Headwaters Golf Course and the Heartland Trail. This 1.45 acre lot has the option of your driveway to be off of 204th St or Fairway Trail. Blacktop road and a great location from Park Rapids.