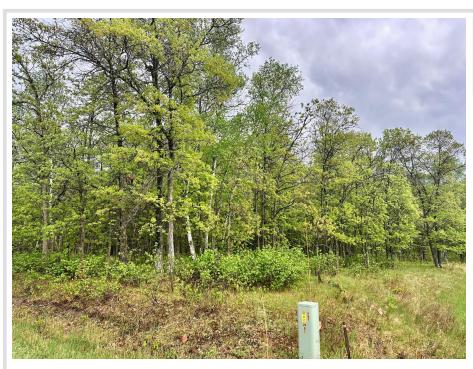

## **Description:**

Wooded lot not far from Headwaters Golf Course and the Heartland Trail. This 1.45 acre lot has the option of your driveway to be off of 204th St or Fairway Trail. Blacktop road and a great location from Park Rapids.