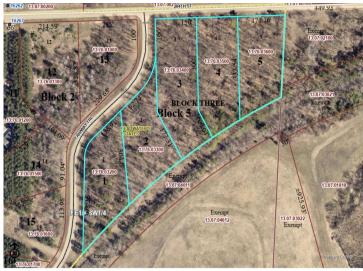

## **Additional Details:**

Lot Acres 1.45 Lot Dimensions School District 309 Taxes \$80 Taxes with Assessments \$80 Tax Year 2025

## **Driving Directions:**

From Park Rapids, go east on Hwy 34 to Cty 4. Take a left onto Cty 4 then a left onto 204th St. The lot is on the left.

Listed By: Keller Williams Realty Professionals

Affinity Real Estate Inc. participates in the Regional Multiple Listing Service of Minnesota, Inc Broker Reciprocity (sm) program, allowing us to display other broker's listings on our website. All properties are subject to prior sale, change or withdrawal.