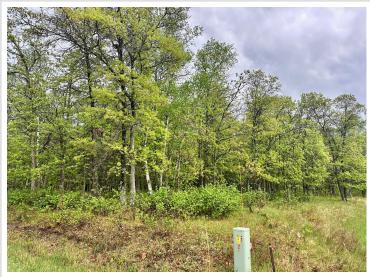

## **Description:**

Wooded lot not far from Headwaters Golf Course and the Heartland Trail. This 1.45 acre lot has the option of your driveway to be off of 204th St or Fairway Trail. Blacktop road and a great location from Park Rapids.