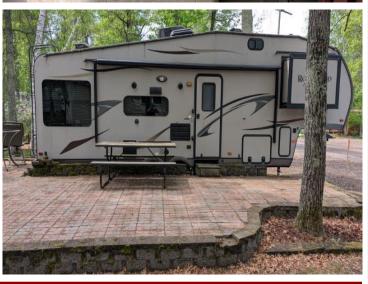

## **Description:**

This lot is located in Whitebirch Cluster 2. This gated seasonal resort is open from April to November with lake access less than 2 miles away. Park has great amenities including a dock slip on Pelican, game room, pool and hot tub. The lot includes the 2014 Rockwood Ultra Trailer that sleeps 6. This is a fantastic opportunity to enjoy the Brainerd Lakes area at a reasonable price.