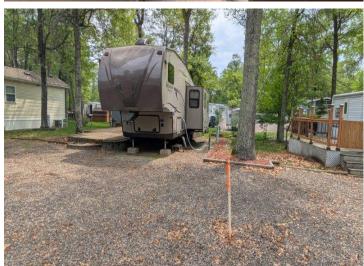

## **Description:**

This lot is located in Whitebirch Cluster 2. This gated seasonal resort is open from April to November with lake access less than 2 miles away. Park has great amenities including a dock slip on Pelican, game room, pool and hot tub. The lot includes the 2014 Rockwood Ultra Trailer that sleeps 6. This is a fantastic opportunity to enjoy the Brainerd Lakes area at a reasonable price.

## **Driving Directions:**

From 7070 Dove St and the gates of Whitebirch Cluster 2 - once securing access thru gate to a right onto Whitebirch Way to a left onto Cougar Pass and follow to the property on the right located at 30534 Cougar Pass.