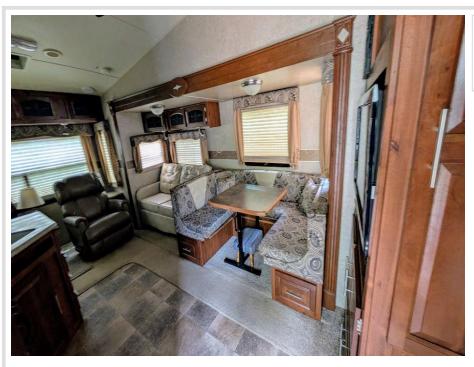

## **Description:**

This lot is located in Whitebirch Cluster 2. This gated seasonal resort is open from April to November with lake access less than 2 miles away. Park has great amenities including a dock slip on Pelican, game room, pool and hot tub. The lot includes the 2014 Rockwood Ultra Trailer that sleeps 6. This is a fantastic opportunity to enjoy the Brainerd Lakes area at a reasonable price.