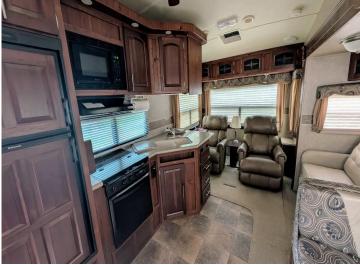

## **Description:**

This lot is located in Whitebirch Cluster 2. This gated seasonal resort is open from April to November with lake access less than 2 miles away. Park has great amenities including a dock slip on Pelican, game room, pool and hot tub. The lot includes the 2014 Rockwood Ultra Trailer that sleeps 6. This is a fantastic opportunity to enjoy the Brainerd Lakes area at a reasonable price.