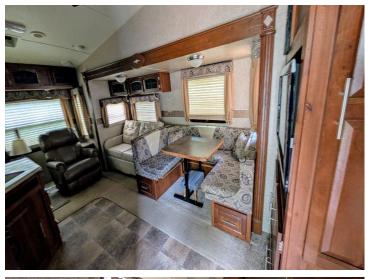

## **Description:**

This lot is located in Whitebirch Cluster 2. This gated seasonal resort is open from April to November with lake access less than 2 miles away. Park has great amenities including a dock slip on Pelican, game room, pool and hot tub. The lot includes the 2014 Rockwood Ultra Trailer that sleeps 6. This is a fantastic opportunity to enjoy the Brainerd Lakes area at a reasonable price.