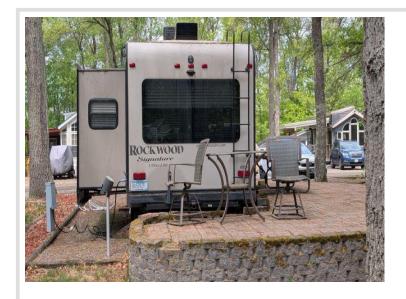

## **Description:**

This lot is located in Whitebirch Cluster 2. This gated seasonal resort is open from April to November with lake access less than 2 miles away. Park has great amenities including a dock slip on Pelican, game room, pool and hot tub. The lot includes the 2014 Rockwood Ultra Trailer that sleeps 6. This is a fantastic opportunity to enjoy the Brainerd Lakes area at a reasonable price.