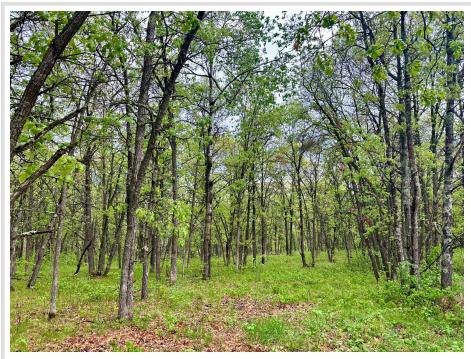

## **Description:**

Wooded lot not far from the Headwaters Golf Course and the Heartland Trail. The lot has a nice approach already in. This 1.22 acre lot is on blacktop and ready to build your dream home on.