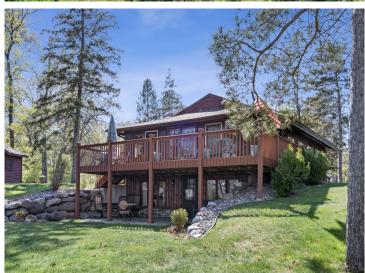

## **Description:**

Introducing one of Crosslake's best build sites available for sale for the first time in over 100 years. Premier location on West Shore drive with 130 feet of perfect sand beach, level elevation, panoramic views and a spacious 1.48 acres of land. Travel back in time to when lake living was simple with this historic log home featuring charm and character around every corner, two bedrooms, sleeping loft, two full baths, full chef's kitchen, exposed log trusses, hardwood floors, real stone gas fireplace, lakeside deck, and a second lake home on the property offering plenty of extra space for guest including an updated interior, two bedrooms and one bath, eat in kitchen, and lake side deck. Your new property will be the envy of all your friends on the 4th of July as you watch the spectacular fireworks right from your dock. Don't miss this rare opportunity to create a legacy property for generations to come!

## **Additional Details:**

Year Built 1930 Lot Acres 1.48

Lot Dimensions 130x351x332x247

Garage Stalls 2
School District 186
Taxes \$8,698
Taxes with Assessments \$8,698
Tax Year 2024

## **Additional Features:**

Basement: Finished, Partial Fuel: Electric, Natural Gas Garage: 2 Heat: Baseboard, Fireplace(s) Sewer: Septic System Compliant - Yes, Tank with Drainage Field Water: Sand Point Air Conditioning: Wall Unit(s)