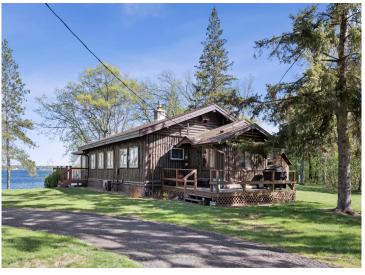

## **Description:**

Introducing one of Crosslake's best build sites available for sale for the first time in over 100 years. Premier location on West Shore drive with 130 feet of perfect sand beach, level elevation, panoramic views and a spacious 1.48 acres of land. Travel back in time to when lake living was simple with this historic log home featuring charm and character around every corner, two bedrooms, sleeping loft, two full baths, full chef's kitchen, exposed log trusses, hardwood floors, real stone gas fireplace, lakeside deck, and a second lake home on the property offering plenty of extra space for guest including an updated interior, two bedrooms and one bath, eat in kitchen, and lake side deck. Your new property will be the envy of all your friends on the 4th of July as you watch the spectacular fireworks right from your dock. Don't miss this rare opportunity to create a legacy property for generations to come!

## **Additional Details:**

Year Built 1930 Lot Acres 1.48

Lot Dimensions 130x351x332x247

Garage Stalls 2
School District 186
Taxes \$8,698
Taxes with Assessments \$8,698
Tax Year 2024

## **Additional Features:**

Basement: Finished, Partial Fuel: Electric, Natural Gas Garage: 2 Heat: Baseboard, Fireplace(s) Sewer: Septic System Compliant - Yes, Tank with Drainage Field Water: Sand Point Air Conditioning: Wall Unit(s)