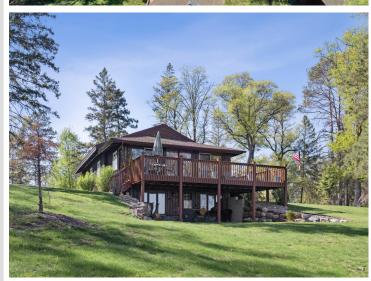

## **Description:**

Introducing one of Crosslake's best build sites available for sale for the first time in over 100 years. Premier location on West Shore drive with 130 feet of perfect sand beach, level elevation, panoramic views and a spacious 1.48 acres of land. Travel back in time to when lake living was simple with this historic log home featuring charm and character around every corner, two bedrooms, sleeping loft, two full baths, full chef's kitchen, exposed log trusses, hardwood floors, real stone gas fireplace, lakeside deck, and a second lake home on the property offering plenty of extra space for guest including an updated interior, two bedrooms and one bath, eat in kitchen, and lake side deck. Your new property will be the envy of all your friends on the 4th of July as you watch the spectacular fireworks right from your dock. Don't miss this rare opportunity to create a legacy property for generations to come!

## **Additional Details:**

Year Built 1930 Lot Acres 1.48

Lot Dimensions 130x351x332x247

Garage Stalls 2
School District 186
Taxes \$8,698
Taxes with Assessments \$8,698
Tax Year 2024

## **Additional Features:**

Basement: Finished, Partial Fuel: Electric, Natural Gas Garage: 2 Heat: Baseboard, Fireplace(s) Sewer: Septic System Compliant - Yes, Tank with Drainage Field Water: Sand Point Air Conditioning: Wall Unit(s)