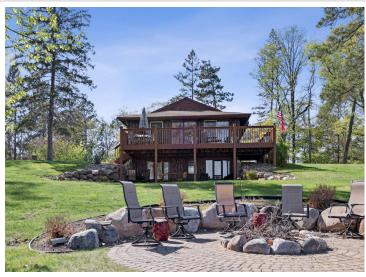

## **Description:**

Introducing one of Crosslake's best build sites available for sale for the first time in over 100 years. Premier location on West Shore drive with 130 feet of perfect sand beach, level elevation, panoramic views and a spacious 1.48 acres of land. Travel back in time to when lake living was simple with this historic log home featuring charm and character around every corner, two bedrooms, sleeping loft, two full baths, full chef's kitchen, exposed log trusses, hardwood floors, real stone gas fireplace, lakeside deck, and a second lake home on the property offering plenty of extra space for guest including an updated interior, two bedrooms and one bath, eat in kitchen, and lake side deck. Your new property will be the envy of all your friends on the 4th of July as you watch the spectacular fireworks right from your dock. Don't miss this rare opportunity to create a legacy property for generations to come!

## **Additional Details:**

Year Built 1930 Lot Acres 1.48

Lot Dimensions 130x351x332x247

Garage Stalls 2
School District 186
Taxes \$8,698
Taxes with Assessments \$8,698
Tax Year 2024

## **Additional Features:**

Basement: Finished, Partial Fuel: Electric, Natural Gas Garage: 2 Heat: Baseboard, Fireplace(s) Sewer: Septic System Compliant - Yes, Tank with Drainage Field Water: Sand Point Air Conditioning: Wall Unit(s)