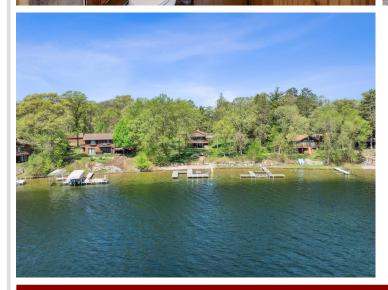

## **Description:**

Introducing one of Crosslake's best build sites available for sale for the first time in over 100 years. Premier location on West Shore drive with 130 feet of perfect sand beach, level elevation, panoramic views and a spacious 1.48 acres of land. Travel back in time to when lake living was simple with this historic log home featuring charm and character around every corner, two bedrooms, sleeping loft, two full baths, full chef's kitchen, exposed log trusses, hardwood floors, real stone gas fireplace, lakeside deck, and a second lake home on the property offering plenty of extra space for guest including an updated interior, two bedrooms and one bath, eat in kitchen, and lake side deck. Your new property will be the envy of all your friends on the 4th of July as you watch the spectacular fireworks right from your dock. Don't miss this rare opportunity to create a legacy property for generations to come!