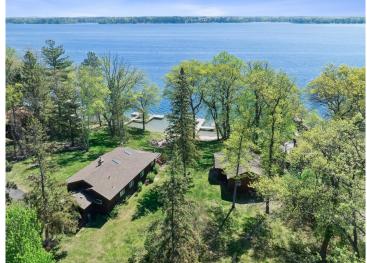

## **Description:**

Introducing one of Crosslake's best build sites available for sale for the first time in over 100 years. Premier location on West Shore drive with 130 feet of perfect sand beach, level elevation, panoramic views and a spacious 1.48 acres of land. Travel back in time to when lake living was simple with this historic log home featuring charm and character around every corner, two bedrooms, sleeping loft, two full baths, full chef's kitchen, exposed log trusses, hardwood floors, real stone gas fireplace, lakeside deck, and a second lake home on the property offering plenty of extra space for guest including an updated interior, two bedrooms and one bath, eat in kitchen, and lake side deck. Your new property will be the envy of all your friends on the 4th of July as you watch the spectacular fireworks right from your dock. Don't miss this rare opportunity to create a legacy property for generations to come!