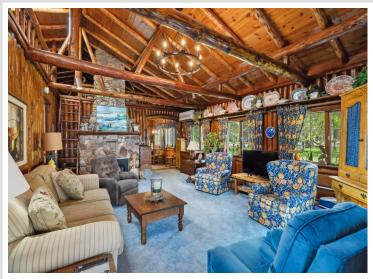

## **Description:**

Introducing one of Crosslake's best build sites available for sale for the first time in over 100 years. Premier location on West Shore drive with 130 feet of perfect sand beach, level elevation, panoramic views and a spacious 1.48 acres of land. Travel back in time to when lake living was simple with this historic log home featuring charm and character around every corner, two bedrooms, sleeping loft, two full baths, full chef's kitchen, exposed log trusses, hardwood floors, real stone gas fireplace, lakeside deck, and a second lake home on the property offering plenty of extra space for guest including an updated interior, two bedrooms and one bath, eat in kitchen, and lake side deck. Your new property will be the envy of all your friends on the 4th of July as you watch the spectacular fireworks right from your dock. Don't miss this rare opportunity to create a legacy property for generations to come!