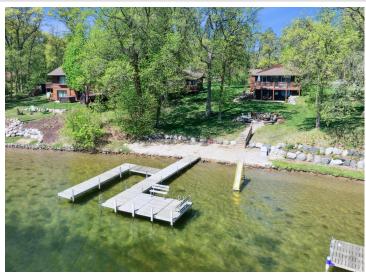

## **Description:**

Introducing one of Crosslake's best build sites available for sale for the first time in over 100 years. Premier location on West Shore drive with 130 feet of perfect sand beach, level elevation, panoramic views and a spacious 1.48 acres of land. Travel back in time to when lake living was simple with this historic log home featuring charm and character around every corner, two bedrooms, sleeping loft, two full baths, full chef's kitchen, exposed log trusses, hardwood floors, real stone gas fireplace, lakeside deck, and a second lake home on the property offering plenty of extra space for guest including an updated interior, two bedrooms and one bath, eat in kitchen, and lake side deck. Your new property will be the envy of all your friends on the 4th of July as you watch the spectacular fireworks right from your dock. Don't miss this rare opportunity to create a legacy property for generations to come!

## **Additional Details:**

Year Built 1930 Lot Acres 1.48

Lot Dimensions 130x351x332x247

Garage Stalls 2
School District 186
Taxes \$8,698
Taxes with Assessments \$8,698
Tax Year 2024