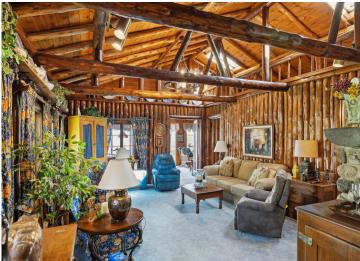

## **Description:**

Introducing one of Crosslake's best build sites available for sale for the first time in over 100 years. Premier location on West Shore drive with 130 feet of perfect sand beach, level elevation, panoramic views and a spacious 1.48 acres of land. Travel back in time to when lake living was simple with this historic log home featuring charm and character around every corner, two bedrooms, sleeping loft, two full baths, full chef's kitchen, exposed log trusses, hardwood floors, real stone gas fireplace, lakeside deck, and a second lake home on the property offering plenty of extra space for guest including an updated interior, two bedrooms and one bath, eat in kitchen, and lake side deck. Your new property will be the envy of all your friends on the 4th of July as you watch the spectacular fireworks right from your dock. Don't miss this rare opportunity to create a legacy property for generations to come!