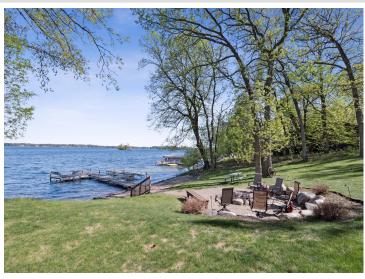

## **Description:**

Introducing one of Crosslake's best build sites available for sale for the first time in over 100 years. Premier location on West Shore drive with 130 feet of perfect sand beach, level elevation, panoramic views and a spacious 1.48 acres of land. Travel back in time to when lake living was simple with this historic log home featuring charm and character around every corner, two bedrooms, sleeping loft, two full baths, full chef's kitchen, exposed log trusses, hardwood floors, real stone gas fireplace, lakeside deck, and a second lake home on the property offering plenty of extra space for guest including an updated interior, two bedrooms and one bath, eat in kitchen, and lake side deck. Your new property will be the envy of all your friends on the 4th of July as you watch the spectacular fireworks right from your dock. Don't miss this rare opportunity to create a legacy property for generations to come!