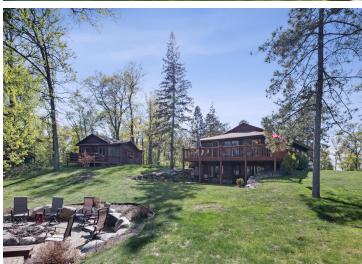

## **Description:**

Introducing one of Crosslake's best build sites available for sale for the first time in over 100 years. Premier location on West Shore drive with 130 feet of perfect sand beach, level elevation, panoramic views and a spacious 1.48 acres of land. Travel back in time to when lake living was simple with this historic log home featuring charm and character around every corner, two bedrooms, sleeping loft, two full baths, full chef's kitchen, exposed log trusses, hardwood floors, real stone gas fireplace, lakeside deck, and a second lake home on the property offering plenty of extra space for guest including an updated interior, two bedrooms and one bath, eat in kitchen, and lake side deck. Your new property will be the envy of all your friends on the 4th of July as you watch the spectacular fireworks right from your dock. Don't miss this rare opportunity to create a legacy property for generations to come!

## **Additional Details:**

Year Built 1930 Lot Acres 1.48

Lot Dimensions 130x351x332x247

Garage Stalls 2
School District 186
Taxes \$8,698
Taxes with Assessments \$8,698
Tax Year 2024