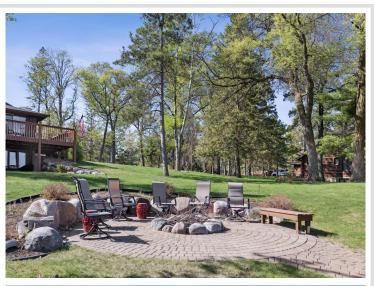

## **Description:**

Introducing one of Crosslake's best build sites available for sale for the first time in over 100 years. Premier location on West Shore drive with 130 feet of perfect sand beach, level elevation, panoramic views and a spacious 1.48 acres of land. Travel back in time to when lake living was simple with this historic log home featuring charm and character around every corner, two bedrooms, sleeping loft, two full baths, full chef's kitchen, exposed log trusses, hardwood floors, real stone gas fireplace, lakeside deck, and a second lake home on the property offering plenty of extra space for guest including an updated interior, two bedrooms and one bath, eat in kitchen, and lake side deck. Your new property will be the envy of all your friends on the 4th of July as you watch the spectacular fireworks right from your dock. Don't miss this rare opportunity to create a legacy property for generations to come!