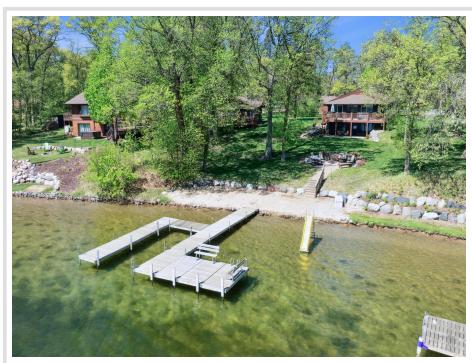

## **Description:**

Introducing one of Crosslake's best build sites available for sale for the first time in over 100 years. Premier location on West Shore drive with 130 feet of perfect sand beach, level elevation, panoramic views and a spacious 1.48 acres of land. Travel back in time to when lake living was simple with this historic log home featuring charm and character around every corner, two bedrooms, sleeping loft, two full baths, full chef's kitchen, exposed log trusses, hardwood floors, real stone gas fireplace, lakeside deck, and a second lake home on the property offering plenty of extra space for guest including an updated interior, two bedrooms and one bath, eat in kitchen, and lake side deck. Your new property will be the envy of all your friends on the 4th of July as you watch the spectacular fireworks right from your dock. Don't miss this rare opportunity to create a legacy property for generations to come!

## **Additional Details:**

Year Built 1930 Lot Acres 1.48

Lot Dimensions 130x351x332x247

Garage Stalls 2
School District 186
Taxes \$8,698
Taxes with Assessments \$8,698
Tax Year 2024