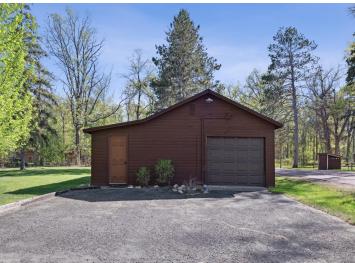

## **Additional Details:**

Year Built 1930 Lot Acres 1.48

Lot Dimensions 130x351x332x247

Garage Stalls 2
School District 186
Taxes \$8,698
Taxes with Assessments \$8,698
Tax Year 2024