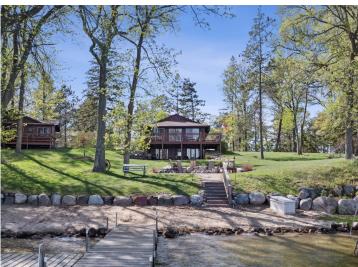

## **Description:**

Introducing one of Crosslake's best build sites available for sale for the first time in over 100 years. Premier location on West Shore drive with 130 feet of perfect sand beach, level elevation, panoramic views and a spacious 1.48 acres of land. Travel back in time to when lake living was simple with this historic log home featuring charm and character around every corner, two bedrooms, sleeping loft, two full baths, full chef's kitchen, exposed log trusses, hardwood floors, real stone gas fireplace, lakeside deck, and a second lake home on the property offering plenty of extra space for guest including an updated interior, two bedrooms and one bath, eat in kitchen, and lake side deck. Your new property will be the envy of all your friends on the 4th of July as you watch the spectacular fireworks right from your dock. Don't miss this rare opportunity to create a legacy property for generations to come!