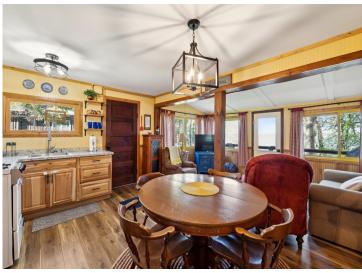

## **Description:**

Introducing one of Crosslake's best build sites available for sale for the first time in over 100 years. Premier location on West Shore drive with 130 feet of perfect sand beach, level elevation, panoramic views and a spacious 1.48 acres of land. Travel back in time to when lake living was simple with this historic log home featuring charm and character around every corner, two bedrooms, sleeping loft, two full baths, full chef's kitchen, exposed log trusses, hardwood floors, real stone gas fireplace, lakeside deck, and a second lake home on the property offering plenty of extra space for guest including an updated interior, two bedrooms and one bath, eat in kitchen, and lake side deck. Your new property will be the envy of all your friends on the 4th of July as you watch the spectacular fireworks right from your dock. Don't miss this rare opportunity to create a legacy property for generations to come!