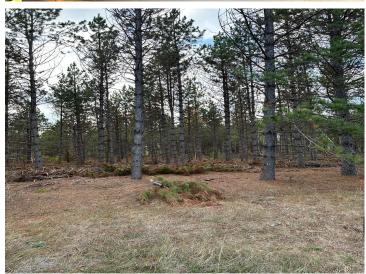

## **Description:**

If you love hunting and the outdoors, this property will NOT disappoint you! Loaded with deer, bear, turkeys, grouse, and bobcats, you can hunt and trap all fall, hunt turkeys in the spring and score 5 different species or more! There is a wide variety of pine/spruce trees and hardwoods as well. The property is currently under a Forestry Management program that not only produces a good income, but also offers a property tax break. There are 10+ deer stands throughout the property which offers an opportunity to accommodate a large group of hunters. Part of the property adjoins the Huntersville State Forest and The Conservation Fund (Formerly Potlatch) land. Just 6 miles to Huntersville (Outpost) and 8 miles to Nimrod. There is a 14x70 mobile home on the property and a storage shed. Full 100 amp electric service. No well on the property, but there is a compliant septic tank. This is a turn-key hunting property! Agent is an owner.