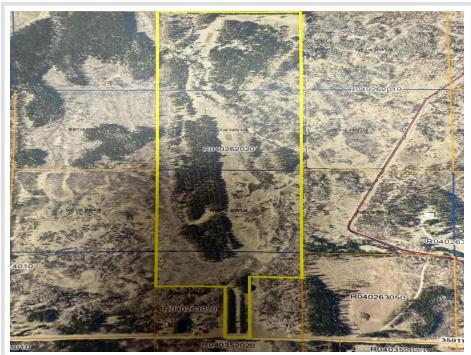

MLS 6722228 Land

\$395,000

139 Acres Raw Land

26062 350th Street Sebeka MN 56477

Status: Active

## **Description:**

If you love hunting and the outdoors, this property will NOT disappoint you! Loaded with deer, bear, turkeys, grouse, and bobcats, you can hunt and trap all fall, hunt turkeys in the spring and score 5 different species or more! There is a wide variety of pine/spruce trees and hardwoods as well. The property is currently under a Forestry Management program that not only produces a good income, but also offers a property tax break. There are 10+ deer stands throughout the property which offers an opportunity to accommodate a large group of hunters. Part of the property adjoins the Huntersville State Forest and The Conservation Fund (Formerly Potlatch) land. Just 6 miles to Huntersville (Outpost) and 8 miles to Nimrod. There is a 14x70 mobile home on the property and a storage shed. Full 100 amp electric service. No well on the property, but there is a compliant septic tank. This is a turn-key hunting property! Agent is an owner.

## Additional Details:

Lot Acres 139

Lot Dimensions 1320 x 5280

School District 821
Taxes \$1,958
Taxes with Assessments \$1,958
Tax Year 2025