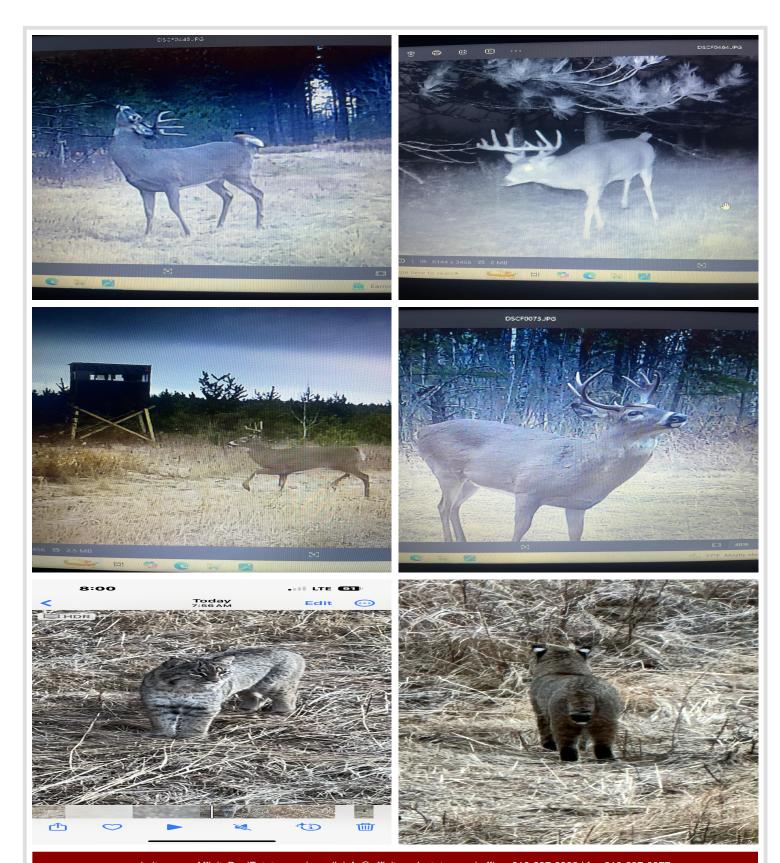

## **Description:**

If you love hunting and the outdoors, this property will NOT disappoint you! Loaded with deer, bear, turkeys, grouse, and bobcats, you can hunt and trap all fall, hunt turkeys in the spring and score 5 different species or more! There is a wide variety of pine/spruce trees and hardwoods as well. The property is currently under a Forestry Management program that not only produces a good income, but also offers a property tax break. There are 10+ deer stands throughout the property which offers an opportunity to accommodate a large group of hunters. Part of the property adjoins the Huntersville State Forest and The Conservation Fund (Formerly Potlatch) land. Just 6 miles to Huntersville (Outpost) and 8 miles to Nimrod. There is a 14x70 mobile home on the property and a storage shed. Full 100 amp electric service. No well on the property, but there is a compliant septic tank. This is a turn-key hunting property! Agent is an owner.