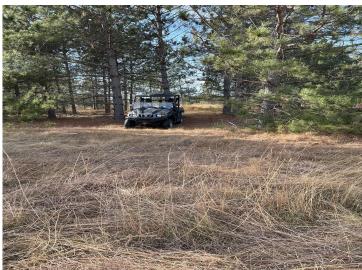

## **Description:**

If you love hunting and the outdoors, this property will NOT disappoint you! Loaded with deer, bear, turkeys, grouse, and bobcats, you can hunt and trap all fall, hunt turkeys in the spring and score 5 different species or more! There is a wide variety of pine/spruce trees and hardwoods as well. The property is currently under a Forestry Management program that not only produces a good income, but also offers a property tax break. There are 10+ deer stands throughout the property which offers an opportunity to accommodate a large group of hunters. Part of the property adjoins the Huntersville State Forest and The Conservation Fund (Formerly Potlatch) land. Just 6 miles to Huntersville (Outpost) and 8 miles to Nimrod. There is a 14x70 mobile home on the property and a storage shed. Full 100 amp electric service. No well on the property, but there is a compliant septic tank. This is a turn-key hunting property! Agent is an owner.