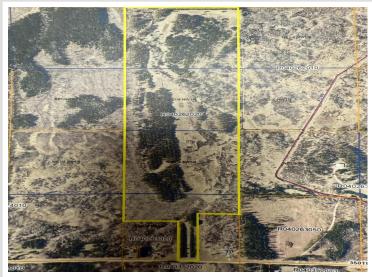

MLS 6722228 Land

\$395,000

139 Acres Raw Land

26062 350th Street Sebeka MN 56477

Status: Active

## **Description:**

If you love hunting and the outdoors, this property will NOT disappoint you! Loaded with deer, bear, turkeys, grouse, and bobcats, you can hunt and trap all fall, hunt turkeys in the spring and score 5 different species or more! There is a wide variety of pine/spruce trees and hardwoods as well. The property is currently under a Forestry Management program that not only produces a good income, but also offers a property tax break. There are 10+ deer stands throughout the property which offers an opportunity to accommodate a large group of hunters. Part of the property adjoins the Huntersville State Forest and The Conservation Fund (Formerly Potlatch) land. Just 6 miles to Huntersville (Outpost) and 8 miles to Nimrod. There is a 14x70 mobile home on the property and a storage shed. Full 100 amp electric service. No well on the property, but there is a compliant septic tank. This is a turn-key hunting property! Agent is an owner.

## Additional Details:

Lot Acres 139

Lot Dimensions 1320 x 5280

School District 821
Taxes \$1,958
Taxes with Assessments \$1,958
Tax Year 2025