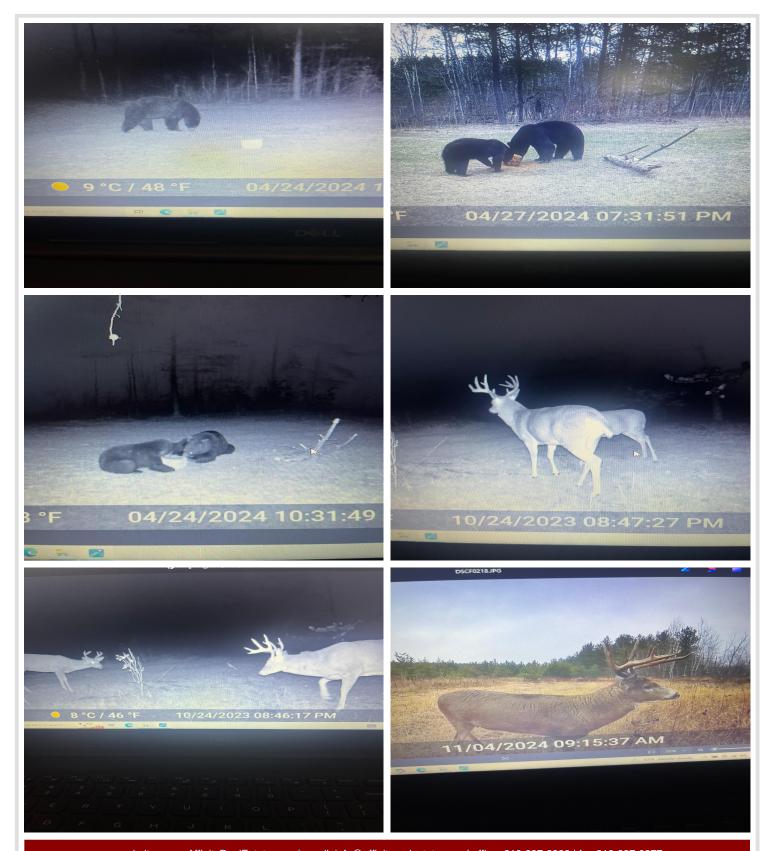

## **Description:**

If you love hunting and the outdoors, this property will NOT disappoint you! Loaded with deer, bear, turkeys, grouse, and bobcats, you can hunt and trap all fall, hunt turkeys in the spring and score 5 different species or more! There is a wide variety of pine/spruce trees and hardwoods as well. The property is currently under a Forestry Management program that not only produces a good income, but also offers a property tax break. There are 10+ deer stands throughout the property which offers an opportunity to accommodate a large group of hunters. Part of the property adjoins the Huntersville State Forest and The Conservation Fund (Formerly Potlatch) land. Just 6 miles to Huntersville (Outpost) and 8 miles to Nimrod. There is a 14x70 mobile home on the property and a storage shed. Full 100 amp electric service. No well on the property, but there is a compliant septic tank. This is a turn-key hunting property! Agent is an owner.