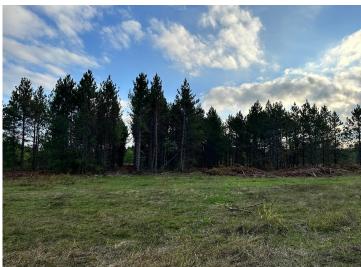

## **Description:**

If you love hunting and the outdoors, this property will NOT disappoint you! Loaded with deer, bear, turkeys, grouse, and bobcats, you can hunt and trap all fall, hunt turkeys in the spring and score 5 different species or more! There is a wide variety of pine/spruce trees and hardwoods as well. The property is currently under a Forestry Management program that not only produces a good income, but also offers a property tax break. There are 10+ deer stands throughout the property which offers an opportunity to accommodate a large group of hunters. Part of the property adjoins the Huntersville State Forest and The Conservation Fund (Formerly Potlatch) land. Just 6 miles to Huntersville (Outpost) and 8 miles to Nimrod. There is a 14x70 mobile home on the property and a storage shed. Full 100 amp electric service. No well on the property, but there is a compliant septic tank. This is a turn-key hunting property! Agent is an owner.