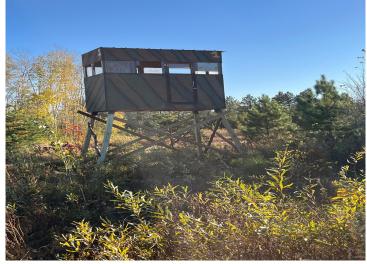

## **Description:**

If you love hunting and the outdoors, this property will NOT disappoint you! Loaded with deer, bear, turkeys, grouse, and bobcats, you can hunt and trap all fall, hunt turkeys in the spring and score 5 different species or more! There is a wide variety of pine/spruce trees and hardwoods as well. The property is currently under a Forestry Management program that not only produces a good income, but also offers a property tax break. There are 10+ deer stands throughout the property which offers an opportunity to accommodate a large group of hunters. Part of the property adjoins the Huntersville State Forest and The Conservation Fund (Formerly Potlatch) land. Just 6 miles to Huntersville (Outpost) and 8 miles to Nimrod. There is a 14x70 mobile home on the property and a storage shed. Full 100 amp electric service. No well on the property, but there is a compliant septic tank. This is a turn-key hunting property! Agent is an owner.