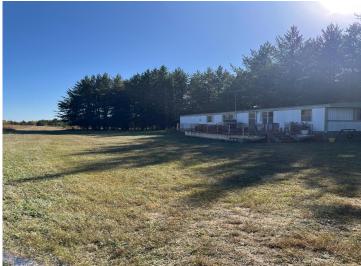

## **Description:**

If you love hunting and the outdoors, this property will NOT disappoint you! Loaded with deer, bear, turkeys, grouse, and bobcats, you can hunt and trap all fall, hunt turkeys in the spring and score 5 different species or more! There is a wide variety of pine/spruce trees and hardwoods as well. The property is currently under a Forestry Management program that not only produces a good income, but also offers a property tax break. There are 10+ deer stands throughout the property which offers an opportunity to accommodate a large group of hunters. Part of the property adjoins the Huntersville State Forest and The Conservation Fund (Formerly Potlatch) land. Just 6 miles to Huntersville (Outpost) and 8 miles to Nimrod. There is a 14x70 mobile home on the property and a storage shed. Full 100 amp electric service. No well on the property, but there is a compliant septic tank. This is a turn-key hunting property! Agent is an owner.