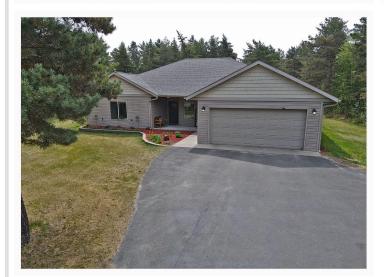

MLS 6722243 Residential

\$349,900

2,105 sq ft 4 bedrooms 2 baths

4624 Scotchpine Court Bemidji MN 56601

Status: Pending

## **Description:**

Beautiful home on 1.5 acres located in the desirable Scotchpine Court neighborhood. Welcome to this spacious and meticulously maintained one level 4BR/2BA. Offering over 2,000 sq ft, this home boasts an open floor plan that is perfect for both everyday living and entertaining. Step inside to find a warm and inviting living space with seamless flow between the kitchen, dining, and living areas. The expansive primary suite is a true retreat, featuring a generous walk-in closet and a private full bath. Three additional bedrooms provide plenty of space for family, guests, or a home office. Outside, enjoy the tranquility of your large, landscaped yard with room to relax, garden, or play. An additional garage offers extra storage or workshop space—perfect for outdoor enthusiasts or hobbyists. Don't miss your chance to own a rare single-level gem.