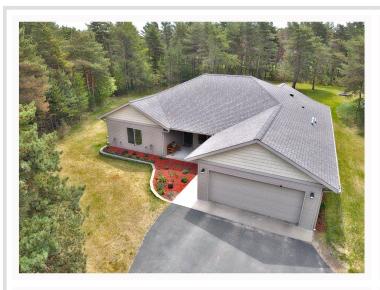

MLS 6722243 Residential

\$349,900

2,105 sq ft 4 bedrooms 2 baths

4624 Scotchpine Court Bemidji MN 56601

Status: Pending

## **Description:**

Beautiful home on 1.5 acres located in the desirable Scotchpine Court neighborhood. Welcome to this spacious and meticulously maintained one level 4BR/2BA. Offering over 2,000 sq ft, this home boasts an open floor plan that is perfect for both everyday living and entertaining. Step inside to find a warm and inviting living space with seamless flow between the kitchen, dining, and living areas. The expansive primary suite is a true retreat, featuring a generous walk-in closet and a private full bath. Three additional bedrooms provide plenty of space for family, guests, or a home office. Outside, enjoy the tranquility of your large, landscaped yard with room to relax, garden, or play. An additional garage offers extra storage or workshop space—perfect for outdoor enthusiasts or hobbyists. Don't miss your chance to own a rare single-level gem.

## **Additional Details:**

Year Built 2006

Lot Acres 1.55

Lot Dimensions 240x265

Garage Stalls 3
School District 31
Taxes \$3,392
Taxes with Assessments \$4,134
Tax Year 2023