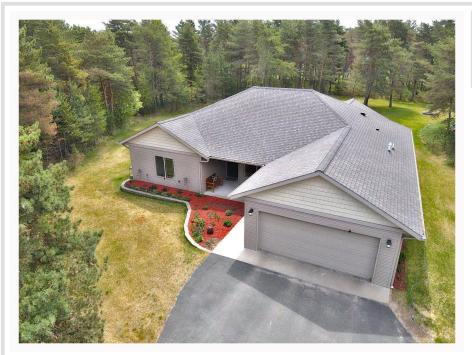

MLS 6722243 Residential

\$349,900

2,105 sq ft 4 bedrooms 2 baths

4624 Scotchpine Court Bemidji MN 56601

Status: Pending

## **Description:**

Beautiful home on 1.5 acres located in the desirable Scotchpine Court neighborhood. Welcome to this spacious and meticulously maintained one level 4BR/2BA. Offering over 2,000 sq ft, this home boasts an open floor plan that is perfect for both everyday living and entertaining. Step inside to find a warm and inviting living space with seamless flow between the kitchen, dining, and living areas. The expansive primary suite is a true retreat, featuring a generous walk-in closet and a private full bath. Three additional bedrooms provide plenty of space for family, guests, or a home office. Outside, enjoy the tranquility of your large, landscaped yard with room to relax, garden, or play. An additional garage offers extra storage or workshop space—perfect for outdoor enthusiasts or hobbyists. Don't miss your chance to own a rare single-level gem.