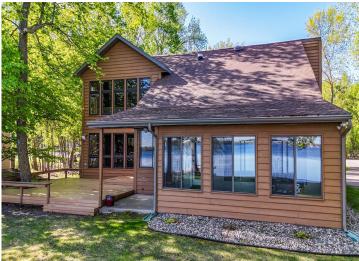

MLS 6722369 Lake Home

\$999,000

2,916 sq ft 3 bedrooms 3 baths

570 Shorewood Drive Detroit Lakes MN 56501

Waterfront: Detroit

Status: Pending

## **Description:**

DETROIT LAKE - LEVEL LOT on the lake with all the fun! You will find this serene setting with stunning views on the southern shore of Shorewood Drive. The lakeside deck offers the perfect amount of evening shade on those warm summer evenings. The views don't end on the outside. A wall of windows allows the magnificent views to continue from within this spacious home. Bring your own personal style and make this the home of your dreams. Primary suite with grand lake views includes two walk-in closets, ensuite bathroom, and attached office space. Ample gathering spaces within the home, plus a screened in porch, make hosting a breeze. Whether you are looking for a weekend getaway or the place you come home to every day, let this be the place you build memories!