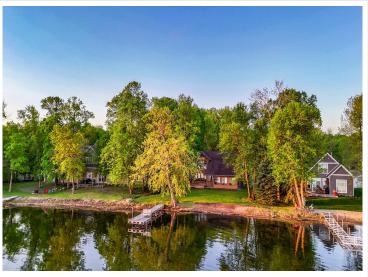

MLS 6722369 Lake Home

\$999,000

2,916 sq ft 3 bedrooms 3 baths

570 Shorewood Drive Detroit Lakes MN 56501

Waterfront: Detroit

Status: Pending

## **Description:**

DETROIT LAKE - LEVEL LOT on the lake with all the fun! You will find this serene setting with stunning views on the southern shore of Shorewood Drive. The lakeside deck offers the perfect amount of evening shade on those warm summer evenings. The views don't end on the outside. A wall of windows allows the magnificent views to continue from within this spacious home. Bring your own personal style and make this the home of your dreams. Primary suite with grand lake views includes two walk-in closets, ensuite bathroom, and attached office space. Ample gathering spaces within the home, plus a screened in porch, make hosting a breeze. Whether you are looking for a weekend getaway or the place you come home to every day, let this be the place you build memories!