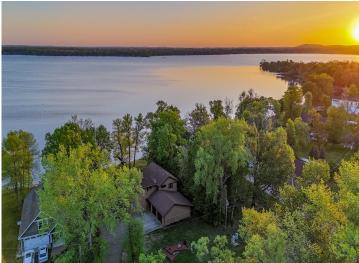

MLS 6722369 Lake Home

\$999,000

2,916 sq ft 3 bedrooms 3 baths

570 Shorewood Drive Detroit Lakes MN 56501

Waterfront: Detroit

Status: Pending

## **Description:**

DETROIT LAKE - LEVEL LOT on the lake with all the fun! You will find this serene setting with stunning views on the southern shore of Shorewood Drive. The lakeside deck offers the perfect amount of evening shade on those warm summer evenings. The views don't end on the outside. A wall of windows allows the magnificent views to continue from within this spacious home. Bring your own personal style and make this the home of your dreams. Primary suite with grand lake views includes two walk-in closets, ensuite bathroom, and attached office space. Ample gathering spaces within the home, plus a screened in porch, make hosting a breeze. Whether you are looking for a weekend getaway or the place you come home to every day, let this be the place you build memories!