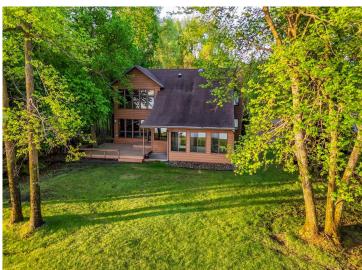

MLS 6722369 Lake Home

\$999,000

2,916 sq ft 3 bedrooms 3 baths

570 Shorewood Drive Detroit Lakes MN 56501

Waterfront: Detroit

Status: Pending

## **Description:**

DETROIT LAKE - LEVEL LOT on the lake with all the fun! You will find this serene setting with stunning views on the southern shore of Shorewood Drive. The lakeside deck offers the perfect amount of evening shade on those warm summer evenings. The views don't end on the outside. A wall of windows allows the magnificent views to continue from within this spacious home. Bring your own personal style and make this the home of your dreams. Primary suite with grand lake views includes two walk-in closets, ensuite bathroom, and attached office space. Ample gathering spaces within the home, plus a screened in porch, make hosting a breeze. Whether you are looking for a weekend getaway or the place you come home to every day, let this be the place you build memories!