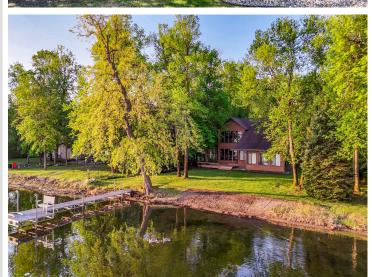

MLS 6722369 Lake Home

\$999,000

2,916 sq ft 3 bedrooms 3 baths

570 Shorewood Drive Detroit Lakes MN 56501

Waterfront: Detroit

Status: Pending

## **Description:**

DETROIT LAKE - LEVEL LOT on the lake with all the fun! You will find this serene setting with stunning views on the southern shore of Shorewood Drive. The lakeside deck offers the perfect amount of evening shade on those warm summer evenings. The views don't end on the outside. A wall of windows allows the magnificent views to continue from within this spacious home. Bring your own personal style and make this the home of your dreams. Primary suite with grand lake views includes two walk-in closets, ensuite bathroom, and attached office space. Ample gathering spaces within the home, plus a screened in porch, make hosting a breeze. Whether you are looking for a weekend getaway or the place you come home to every day, let this be the place you build memories!