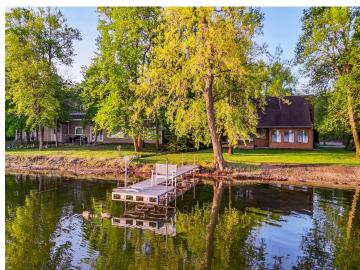

MLS 6722369 Lake Home

\$999,000

2,916 sq ft 3 bedrooms 3 baths

570 Shorewood Drive Detroit Lakes MN 56501

Waterfront: Detroit

Status: Pending

## **Description:**

DETROIT LAKE - LEVEL LOT on the lake with all the fun! You will find this serene setting with stunning views on the southern shore of Shorewood Drive. The lakeside deck offers the perfect amount of evening shade on those warm summer evenings. The views don't end on the outside. A wall of windows allows the magnificent views to continue from within this spacious home. Bring your own personal style and make this the home of your dreams. Primary suite with grand lake views includes two walk-in closets, ensuite bathroom, and attached office space. Ample gathering spaces within the home, plus a screened in porch, make hosting a breeze. Whether you are looking for a weekend getaway or the place you come home to every day, let this be the place you build memories!