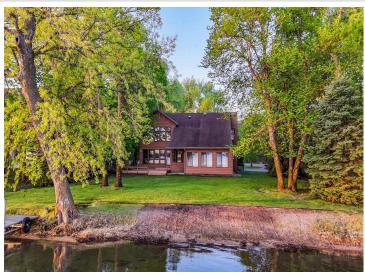

MLS 6722369 Lake Home

\$999,000

2,916 sq ft 3 bedrooms 3 baths

570 Shorewood Drive Detroit Lakes MN 56501

Waterfront: Detroit

Status: Pending

## **Description:**

DETROIT LAKE - LEVEL LOT on the lake with all the fun! You will find this serene setting with stunning views on the southern shore of Shorewood Drive. The lakeside deck offers the perfect amount of evening shade on those warm summer evenings. The views don't end on the outside. A wall of windows allows the magnificent views to continue from within this spacious home. Bring your own personal style and make this the home of your dreams. Primary suite with grand lake views includes two walk-in closets, ensuite bathroom, and attached office space. Ample gathering spaces within the home, plus a screened in porch, make hosting a breeze. Whether you are looking for a weekend getaway or the place you come home to every day, let this be the place you build memories!