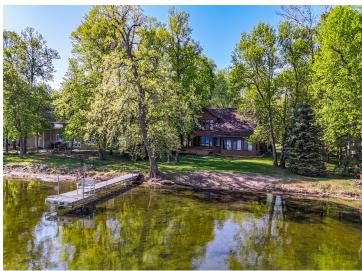

MLS 6722369 Lake Home

\$999,000

2,916 sq ft 3 bedrooms 3 baths

570 Shorewood Drive Detroit Lakes MN 56501

Waterfront: Detroit

Status: Pending

## **Description:**

DETROIT LAKE - LEVEL LOT on the lake with all the fun! You will find this serene setting with stunning views on the southern shore of Shorewood Drive. The lakeside deck offers the perfect amount of evening shade on those warm summer evenings. The views don't end on the outside. A wall of windows allows the magnificent views to continue from within this spacious home. Bring your own personal style and make this the home of your dreams. Primary suite with grand lake views includes two walk-in closets, ensuite bathroom, and attached office space. Ample gathering spaces within the home, plus a screened in porch, make hosting a breeze. Whether you are looking for a weekend getaway or the place you come home to every day, let this be the place you build memories!