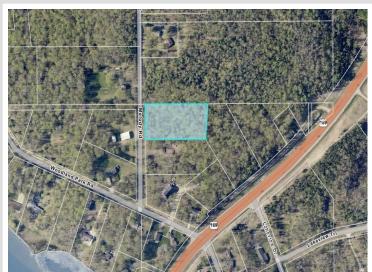

## **Description:**

Looking for the perfect spot to build your dream home or cabin? This property is ready for your vision to come to life. Located just a short distance from town and across the road from beautiful Pokegama Lake, you'll enjoy easy access to both nature and amenities. The lot features a paved tar road, making it convenient year-round, and boasts a mix of beautiful wooded areas with multiple potential building sites. With public utilities available, you'll have everything you need to get started. Whether you're looking for a peaceful retreat or a permanent residence, this land offers the perfect canvas for your dream home. Don't miss out on this amazing opportunity—schedule a visit today! Additional adjoining land available MLS#6639776

## Additional Details:

Lot Acres 1.9 Lot Dimensions 200x400 School District 318 Taxes \$202 Taxes with Assessments \$202 Tax Year 2025