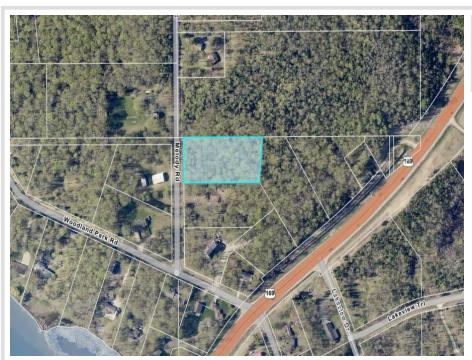

MLS 6722489 Land

\$75,900

1.9 Acres Raw Land

TBDXXX Melody Rd Grand Rapids MN 55744

Status: Active

## **Description:**

Looking for the perfect spot to build your dream home or cabin? This property is ready for your vision to come to life. Located just a short distance from town and across the road from beautiful Pokegama Lake, you'll enjoy easy access to both nature and amenities. The lot features a paved tar road, making it convenient year-round, and boasts a mix of beautiful wooded areas with multiple potential building sites. With public utilities available, you'll have everything you need to get started. Whether you're looking for a peaceful retreat or a permanent residence, this land offers the perfect canvas for your dream home. Don't miss out on this amazing opportunity—schedule a visit today! Additional adjoining land available MLS#6639776

## Additional Details:

Lot Acres 1.9 Lot Dimensions 200x400 School District 318 Taxes \$202 Taxes with Assessments \$202 Tax Year 2025

## **Driving Directions:**

169 s to woodland heights rd to melody rd

Listed By: **EDGE OF THE WILDERNESS REALTY** 

Affinity Real Estate Inc. participates in the Regional Multiple Listing Service of Minnesota, Inc Broker Reciprocity (sm) program, allowing us to display other broker's listings on our website. All properties are subject to prior sale, change or withdrawal.