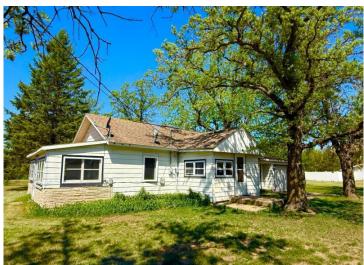

## **Description:**

Opportunity Abounds! Very affordable home on a beautiful double corner lot along the west side of Motley. A perfect situation for budget conscious buyers, investors looking for a good rental property or handy people looking for a home to add their personal touch to. Home has 2 bedrooms, a recently updated bathroom, a south facing porch, and a breezeway leading to an attached garage.

## **Additional Details:**

Year Built 1920 Lot Acres 0.34 Lot Dimensions 100 x 147

Garage Stalls 1
School District 2170
Taxes \$995
Taxes with Assessments \$1,354
Tax Year 2025