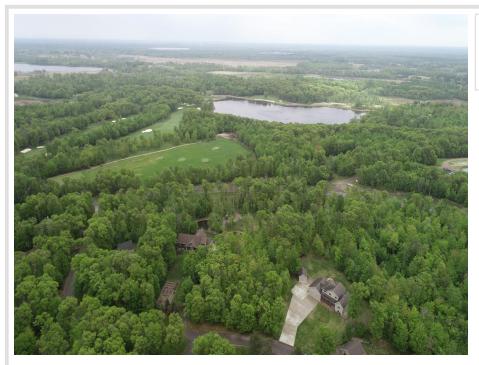

## **Description:**

Discover 1.6 acres of serene, wooded land with no builder restrictions, perfect for your dream home. Utilities including natural gas, city sewer, and electric are conveniently available at Maplewood Drive. Enjoy deeded access to beautiful Dade Lake and proximity to the renowned Maddens Classic Golf Course. Bring your vision to life in this idyllic setting!

## **Additional Details:**

Lot Acres 1.63

Lot Dimensions 141x489x143x20x473

School District 181
Taxes \$372
Taxes with Assessments \$372
Tax Year 2025