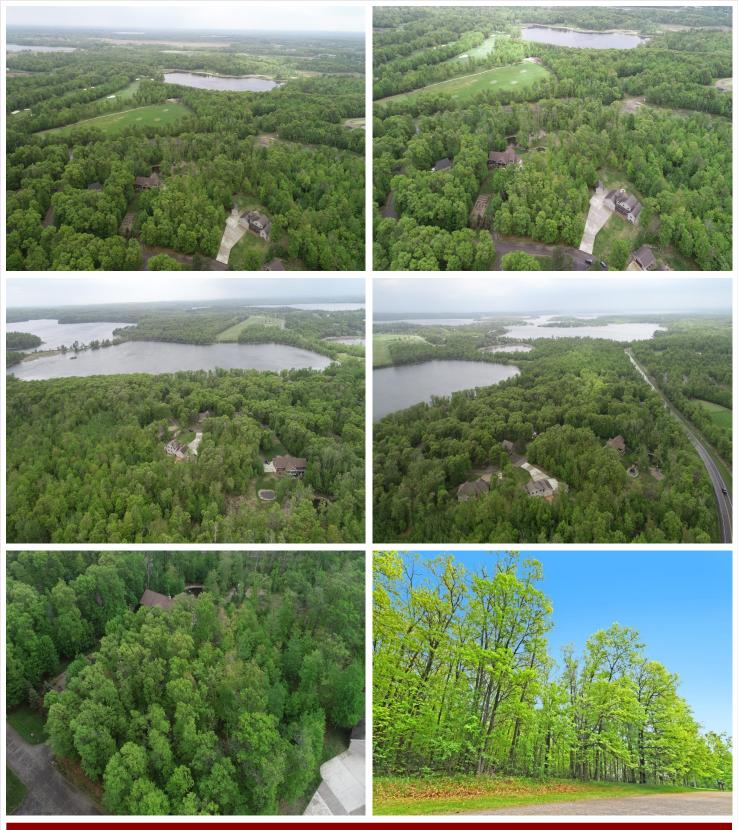

## **Description:**

Discover 1.6 acres of serene, wooded land with no builder restrictions, perfect for your dream home. Utilities including natural gas, city sewer, and electric are conveniently available at Maplewood Drive. Enjoy deeded access to beautiful Dade Lake and proximity to the renowned Maddens Classic Golf Course. Bring your vision to life in this idyllic setting!

## **Additional Details:**

Lot Acres 1.63

Lot Dimensions 141x489x143x20x473

School District 181
Taxes \$372
Taxes with Assessments \$372
Tax Year 2025