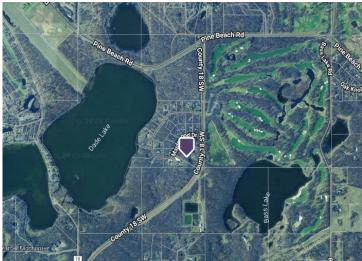

## **Description:**

Discover 1.6 acres of serene, wooded land with no builder restrictions, perfect for your dream home. Utilities including natural gas, city sewer, and electric are conveniently available at Maplewood Drive. Enjoy deeded access to beautiful Dade Lake and proximity to the renowned Maddens Classic Golf Course. Bring your vision to life in this idyllic setting!

## **Driving Directions:**

From Hwy 210, North on County 18 SW, Left on Maplewood Drive to property.

Listed By: Keller Williams Integrity NW

Affinity Real Estate Inc. participates in the Regional Multiple Listing Service of Minnesota, Inc Broker Reciprocity (sm) program, allowing us to display other broker's listings on our website. All properties are subject to prior sale, change or withdrawal.