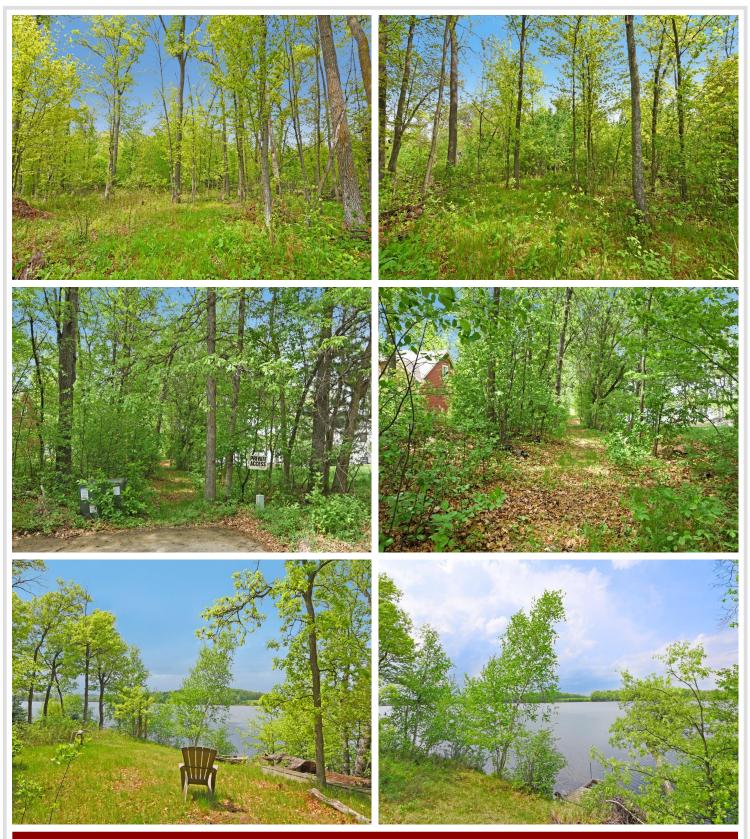

## **Description:**

Discover 1.6 acres of serene, wooded land with no builder restrictions, perfect for your dream home. Utilities including natural gas, city sewer, and electric are conveniently available at Maplewood Drive. Enjoy deeded access to beautiful Dade Lake and proximity to the renowned Maddens Classic Golf Course. Bring your vision to life in this idyllic setting!