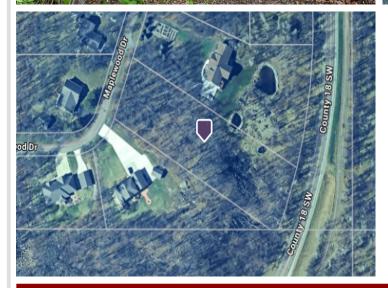

## **Description:**

Discover 1.6 acres of serene, wooded land with no builder restrictions, perfect for your dream home. Utilities including natural gas, city sewer, and electric are conveniently available at Maplewood Drive. Enjoy deeded access to beautiful Dade Lake and proximity to the renowned Maddens Classic Golf Course. Bring your vision to life in this idyllic setting!

## **Additional Details:**

Lot Acres 1.63

Lot Dimensions 141x489x143x20x473

School District 181
Taxes \$372
Taxes with Assessments \$372
Tax Year 2025