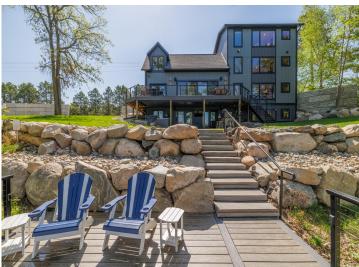

## **Description:**

Welcome to the exquisite Belle Taine Lake Home, where luxury meets nature! This stunning custom-built residence offers unparalleled views of the lake and comfortably sleeps up to 16 of your closest family and friends. With 3 opulent master suites and 2 additional cozy bedrooms, plus 5 individual bunk areas, this home is perfect for your year-round gatherings. Indulge in the finest amenities, including gleaming granite countertops, top-of-the-line stainless steel appliances, a wine fridge to keep your favorites chilled, and a state-of-the-art Sonos WiFi audio system that fills every corner of the home and outdoor space with harmonious sound. Enjoy personalized comfort with individual climate control in every room, and bask in the breathtaking scenery through expansive 16-foot sliding glass doors that lead to a sprawling, maintenance-free outdoor deck. Unwind in the luxurious hot tub, refresh under the outdoor shower, or take advantage of the in-ground sprinkler system that keeps your surroundings lush. The inviting lounging area by the sandy beach is the perfect spot to soak up the sun and create lasting memories. Lake Belle Taine is recognized as one of finest Fishing and recreational lakes the North Country has to offer and is situated just 2 miles from the charming downtown Nevis, this extraordinary property is conveniently located near the Heartland Trail, the enchanting Paul Bunyan State Forest, and thrilling ATV and Snowmobile riding trails. Your dream getaway awaits! Call today!