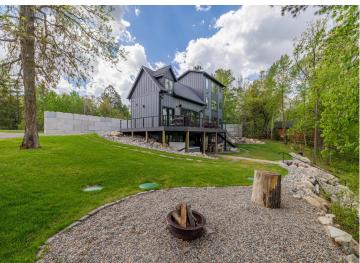

## **Description:**

Welcome to the exquisite Belle Taine Lake Home, where luxury meets nature! This stunning custom-built residence offers unparalleled views of the lake and comfortably sleeps up to 16 of your closest family and friends. With 3 opulent master suites and 2 additional cozy bedrooms, plus 5 individual bunk areas, this home is perfect for your year-round gatherings. Indulge in the finest amenities, including gleaming granite countertops, top-of-the-line stainless steel appliances, a wine fridge to keep your favorites chilled, and a state-of-the-art Sonos WiFi audio system that fills every corner of the home and outdoor space with harmonious sound. Enjoy personalized comfort with individual climate control in every room, and bask in the breathtaking scenery through expansive 16-foot sliding glass doors that lead to a sprawling, maintenance-free outdoor deck. Unwind in the luxurious hot tub, refresh under the outdoor shower, or take advantage of the in-ground sprinkler system that keeps your surroundings lush. The inviting lounging area by the sandy beach is the perfect spot to soak up the sun and create lasting memories. Lake Belle Taine is recognized as one of finest Fishing and recreational lakes the North Country has to offer and is situated just 2 miles from the charming downtown Nevis, this extraordinary property is conveniently located near the Heartland Trail, the enchanting Paul Bunyan State Forest, and thrilling ATV and Snowmobile riding trails. Your dream getaway awaits! Call today!