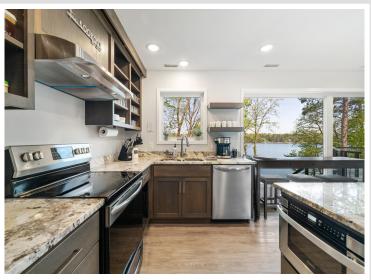

## **Description:**

Welcome to the exquisite Belle Taine Lake Home, where luxury meets nature! This stunning custom-built residence offers unparalleled views of the lake and comfortably sleeps up to 16 of your closest family and friends. With 3 opulent master suites and 2 additional cozy bedrooms, plus 5 individual bunk areas, this home is perfect for your year-round gatherings. Indulge in the finest amenities, including gleaming granite countertops, top-of-the-line stainless steel appliances, a wine fridge to keep your favorites chilled, and a state-of-the-art Sonos WiFi audio system that fills every corner of the home and outdoor space with harmonious sound. Enjoy personalized comfort with individual climate control in every room, and bask in the breathtaking scenery through expansive 16-foot sliding glass doors that lead to a sprawling, maintenance-free outdoor deck. Unwind in the luxurious hot tub, refresh under the outdoor shower, or take advantage of the in-ground sprinkler system that keeps your surroundings lush. The inviting lounging area by the sandy beach is the perfect spot to soak up the sun and create lasting memories. Lake Belle Taine is recognized as one of finest Fishing and recreational lakes the North Country has to offer and is situated just 2 miles from the charming downtown Nevis, this extraordinary property is conveniently located near the Heartland Trail, the enchanting Paul Bunyan State Forest, and thrilling ATV and Snowmobile riding trails. Your dream getaway awaits! Call today!