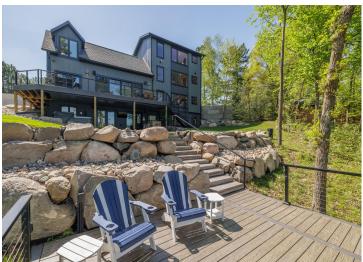

## **Description:**

Welcome to the exquisite Belle Taine Lake Home, where luxury meets nature! This stunning custom-built residence offers unparalleled views of the lake and comfortably sleeps up to 16 of your closest family and friends. With 3 opulent master suites and 2 additional cozy bedrooms, plus 5 individual bunk areas, this home is perfect for your year-round gatherings. Indulge in the finest amenities, including gleaming granite countertops, top-of-the-line stainless steel appliances, a wine fridge to keep your favorites chilled, and a state-of-the-art Sonos WiFi audio system that fills every corner of the home and outdoor space with harmonious sound. Enjoy personalized comfort with individual climate control in every room, and bask in the breathtaking scenery through expansive 16-foot sliding glass doors that lead to a sprawling, maintenance-free outdoor deck. Unwind in the luxurious hot tub, refresh under the outdoor shower, or take advantage of the in-ground sprinkler system that keeps your surroundings lush. The inviting lounging area by the sandy beach is the perfect spot to soak up the sun and create lasting memories. Lake Belle Taine is recognized as one of finest Fishing and recreational lakes the North Country has to offer and is situated just 2 miles from the charming downtown Nevis, this extraordinary property is conveniently located near the Heartland Trail, the enchanting Paul Bunyan State Forest, and thrilling ATV and Snowmobile riding trails. Your dream getaway awaits! Call today!