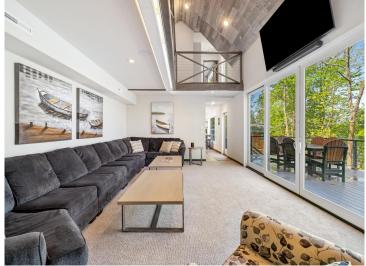

## **Description:**

Welcome to the exquisite Belle Taine Lake Home, where luxury meets nature! This stunning custom-built residence offers unparalleled views of the lake and comfortably sleeps up to 16 of your closest family and friends. With 3 opulent master suites and 2 additional cozy bedrooms, plus 5 individual bunk areas, this home is perfect for your year-round gatherings. Indulge in the finest amenities, including gleaming granite countertops, top-of-the-line stainless steel appliances, a wine fridge to keep your favorites chilled, and a state-of-the-art Sonos WiFi audio system that fills every corner of the home and outdoor space with harmonious sound. Enjoy personalized comfort with individual climate control in every room, and bask in the breathtaking scenery through expansive 16-foot sliding glass doors that lead to a sprawling, maintenance-free outdoor deck. Unwind in the luxurious hot tub, refresh under the outdoor shower, or take advantage of the in-ground sprinkler system that keeps your surroundings lush. The inviting lounging area by the sandy beach is the perfect spot to soak up the sun and create lasting memories. Lake Belle Taine is recognized as one of finest Fishing and recreational lakes the North Country has to offer and is situated just 2 miles from the charming downtown Nevis, this extraordinary property is conveniently located near the Heartland Trail, the enchanting Paul Bunyan State Forest, and thrilling ATV and Snowmobile riding trails. Your dream getaway awaits! Call today!