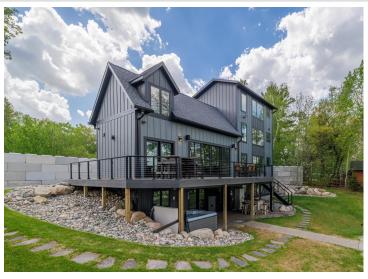

## **Description:**

Welcome to the exquisite Belle Taine Lake Home, where luxury meets nature! This stunning custom-built residence offers unparalleled views of the lake and comfortably sleeps up to 16 of your closest family and friends. With 3 opulent master suites and 2 additional cozy bedrooms, plus 5 individual bunk areas, this home is perfect for your year-round gatherings. Indulge in the finest amenities, including gleaming granite countertops, top-of-the-line stainless steel appliances, a wine fridge to keep your favorites chilled, and a state-of-the-art Sonos WiFi audio system that fills every corner of the home and outdoor space with harmonious sound. Enjoy personalized comfort with individual climate control in every room, and bask in the breathtaking scenery through expansive 16-foot sliding glass doors that lead to a sprawling, maintenance-free outdoor deck. Unwind in the luxurious hot tub, refresh under the outdoor shower, or take advantage of the in-ground sprinkler system that keeps your surroundings lush. The inviting lounging area by the sandy beach is the perfect spot to soak up the sun and create lasting memories. Lake Belle Taine is recognized as one of finest Fishing and recreational lakes the North Country has to offer and is situated just 2 miles from the charming downtown Nevis, this extraordinary property is conveniently located near the Heartland Trail, the enchanting Paul Bunyan State Forest, and thrilling ATV and Snowmobile riding trails. Your dream getaway awaits! Call today!