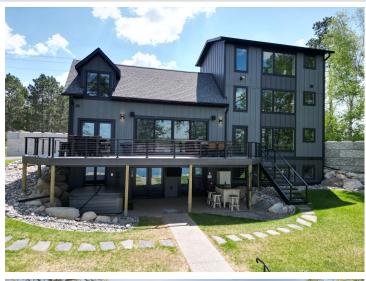

MLS 6722566 Lake Home

\$1,300,000

3,080 sq ft 5 bedrooms 5 baths

24628 State 34 Nevis MN 56467

Waterfront: Belle Taine

Status: Active

## **Description:**

Welcome to the exquisite Belle Taine Lake Home, where luxury meets nature! This stunning custom-built residence offers unparalleled views of the lake and comfortably sleeps up to 16 of your closest family and friends. With 3 opulent master suites and 2 additional cozy bedrooms, plus 5 individual bunk areas, this home is perfect for your year-round gatherings. Indulge in the finest amenities, including gleaming granite countertops, top-of-the-line stainless steel appliances, a wine fridge to keep your favorites chilled, and a state-of-the-art Sonos WiFi audio system that fills every corner of the home and outdoor space with harmonious sound. Enjoy personalized comfort with individual climate control in every room, and bask in the breathtaking scenery through expansive 16-foot sliding glass doors that lead to a sprawling, maintenance-free outdoor deck. Unwind in the luxurious hot tub, refresh under the outdoor shower, or take advantage of the in-ground sprinkler system that keeps your surroundings lush. The inviting lounging area by the sandy beach is the perfect spot to soak up the sun and create lasting memories. Lake Belle Taine is recognized as one of finest Fishing and recreational lakes the North Country has to offer and is situated just 2 miles from the charming downtown Nevis, this extraordinary property is conveniently located near the Heartland Trail, the enchanting Paul Bunyan State Forest, and thrilling ATV and Snowmobile riding trails. Your dream getaway awaits! Call today!