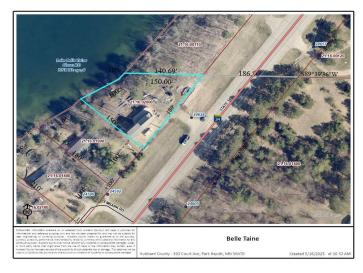

## **Additional Details:**

Year Built 2022 Lot Acres 0.55

Lot Dimensions 100x150x189x150

School District 308
Taxes \$5,070
Taxes with Assessments \$5,291
Tax Year 2025