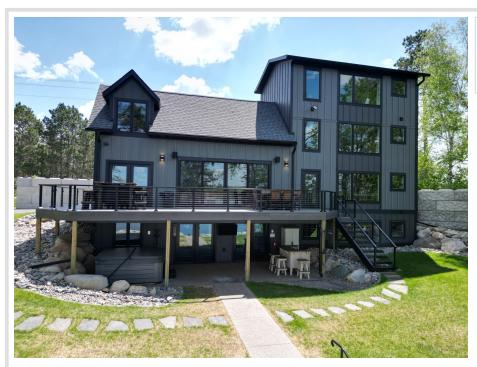

MLS 6722566 Lake Home

\$1,300,000

3,080 sq ft 5 bedrooms 5 baths

24628 State 34 Nevis MN 56467

Waterfront: Belle Taine

Status: Active

## **Description:**

Welcome to the exquisite Belle Taine Lake Home, where luxury meets nature! This stunning custom-built residence offers unparalleled views of the lake and comfortably sleeps up to 16 of your closest family and friends. With 3 opulent master suites and 2 additional cozy bedrooms, plus 5 individual bunk areas, this home is perfect for your year-round gatherings. Indulge in the finest amenities, including gleaming granite countertops, top-of-the-line stainless steel appliances, a wine fridge to keep your favorites chilled, and a state-of-the-art Sonos WiFi audio system that fills every corner of the home and outdoor space with harmonious sound. Enjoy personalized comfort with individual climate control in every room, and bask in the breathtaking scenery through expansive 16-foot sliding glass doors that lead to a sprawling, maintenance-free outdoor deck. Unwind in the luxurious hot tub, refresh under the outdoor shower, or take advantage of the in-ground sprinkler system that keeps your surroundings lush. The inviting lounging area by the sandy beach is the perfect spot to soak up the sun and create lasting memories. Lake Belle Taine is recognized as one of finest Fishing and recreational lakes the North Country has to offer and is situated just 2 miles from the charming downtown Nevis, this extraordinary property is conveniently located near the Heartland Trail, the enchanting Paul Bunyan State Forest, and thrilling ATV and Snowmobile riding trails. Your dream getaway awaits! Call today!