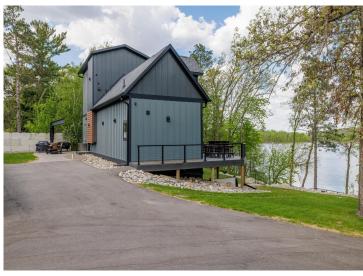

MLS 6722566 Lake Home

\$1,300,000

3,080 sq ft 5 bedrooms 5 baths

24628 State 34 Nevis MN 56467

Waterfront: Belle Taine

Status: Active

## **Description:**

Welcome to the exquisite Belle Taine Lake Home, where luxury meets nature! This stunning custom-built residence offers unparalleled views of the lake and comfortably sleeps up to 16 of your closest family and friends. With 3 opulent master suites and 2 additional cozy bedrooms, plus 5 individual bunk areas, this home is perfect for your year-round gatherings. Indulge in the finest amenities, including gleaming granite countertops, top-of-the-line stainless steel appliances, a wine fridge to keep your favorites chilled, and a state-of-the-art Sonos WiFi audio system that fills every corner of the home and outdoor space with harmonious sound. Enjoy personalized comfort with individual climate control in every room, and bask in the breathtaking scenery through expansive 16-foot sliding glass doors that lead to a sprawling, maintenance-free outdoor deck. Unwind in the luxurious hot tub, refresh under the outdoor shower, or take advantage of the in-ground sprinkler system that keeps your surroundings lush. The inviting lounging area by the sandy beach is the perfect spot to soak up the sun and create lasting memories. Lake Belle Taine is recognized as one of finest Fishing and recreational lakes the North Country has to offer and is situated just 2 miles from the charming downtown Nevis, this extraordinary property is conveniently located near the Heartland Trail, the enchanting Paul Bunyan State Forest, and thrilling ATV and Snowmobile riding trails. Your dream getaway awaits! Call today!