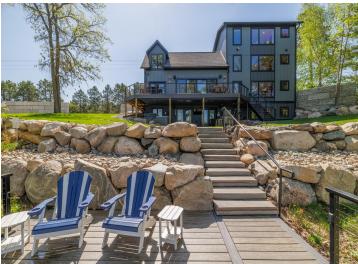

## **Description:**

Welcome to the exquisite Belle Taine Lake Home, where luxury meets nature! This stunning custom-built residence offers unparalleled views of the lake and comfortably sleeps up to 16 of your closest family and friends. With 3 opulent master suites and 2 additional cozy bedrooms, plus 5 individual bunk areas, this home is perfect for your year-round gatherings. Indulge in the finest amenities, including gleaming granite countertops, top-of-the-line stainless steel appliances, a wine fridge to keep your favorites chilled, and a state-of-the-art Sonos WiFi audio system that fills every corner of the home and outdoor space with harmonious sound. Enjoy personalized comfort with individual climate control in every room, and bask in the breathtaking scenery through expansive 16-foot sliding glass doors that lead to a sprawling, maintenance-free outdoor deck. Unwind in the luxurious hot tub, refresh under the outdoor shower, or take advantage of the in-ground sprinkler system that keeps your surroundings lush. The inviting lounging area by the sandy beach is the perfect spot to soak up the sun and create lasting memories. Lake Belle Taine is recognized as one of finest Fishing and recreational lakes the North Country has to offer and is situated just 2 miles from the charming downtown Nevis, this extraordinary property is conveniently located near the Heartland Trail, the enchanting Paul Bunyan State Forest, and thrilling ATV and Snowmobile riding trails. Your dream getaway awaits! Call today!