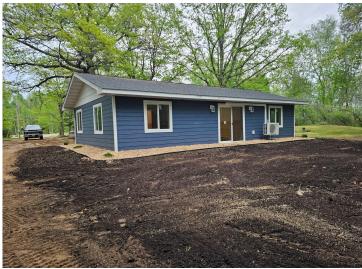

MLS 6722573 Residential

\$259,900

960 sq ft 2 bedrooms 1 baths

29541 State Highway 6 Crosby MN 56441

Status: Coming Soon

## **Description:**

Completely Remodeled Home on 5 Acres – Just North of Crosby!

Discover peace and privacy with this beautifully updated 2-bedroom, 1-bath home situated on 5 nicely wooded acres just 7 miles north of Crosby. The home has been fully remodeled and is move-in ready, offering a clean and modern interior with thoughtful finishes throughout. With plenty of space to expand, this property offers an ideal layout for future additions and a perfect spot to build a garage. Whether you're looking for a year-round residence or a serene weekend retreat, this property combines comfort, convenience, and room to grow.

## **Additional Details:**

Year Built 2007 Lot Acres 5

Lot Dimensions 457x487 School District 182 Taxes \$446

Taxes with Assessments \$446 Tax Year 2024