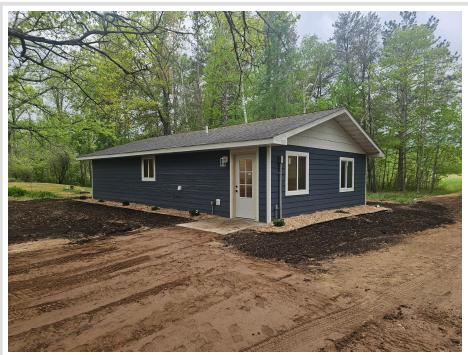

MLS 6722573 Residential

\$259,900

960 sq ft 2 bedrooms 1 baths

29541 State Highway 6 Crosby MN 56441

Status: Coming Soon

## **Description:**

Completely Remodeled Home on 5 Acres – Just North of Crosby!

Discover peace and privacy with this beautifully updated 2-bedroom, 1-bath home situated on 5 nicely wooded acres just 7 miles north of Crosby. The home has been fully remodeled and is move-in ready, offering a clean and modern interior with thoughtful finishes throughout. With plenty of space to expand, this property offers an ideal layout for future additions and a perfect spot to build a garage. Whether you're looking for a year-round residence or a serene weekend retreat, this property combines comfort, convenience, and room to grow.

## **Additional Details:**

Year Built 2007 Lot Acres 5

Lot Dimensions 457x487 School District 182 Taxes \$446

Taxes with Assessments \$446 Tax Year 2024