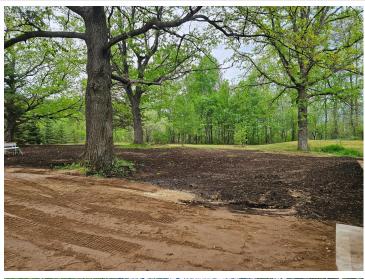

## **Description:**

Completely Remodeled Home on 5 Acres – Just North of Crosby!

Discover peace and privacy with this beautifully updated 2-bedroom, 1-bath home situated on 5 nicely wooded acres just 7 miles north of Crosby. The home has been fully remodeled and is move-in ready, offering a clean and modern interior with thoughtful finishes throughout. With plenty of space to expand, this property offers an ideal layout for future additions and a perfect spot to build a garage. Whether you're looking for a year-round residence or a serene weekend retreat, this property combines comfort, convenience, and room to grow.

## **Additional Details:**

Year Built 2007 Lot Acres 5

Lot Dimensions 457x487 School District 182 Taxes \$446

Taxes with Assessments \$446 Tax Year 2024