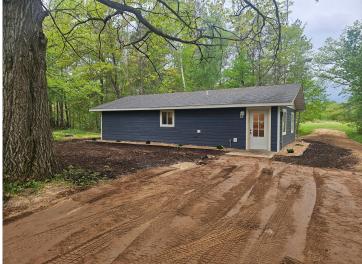

MLS 6722573 Residential

\$259,900

960 sq ft 2 bedrooms 1 baths

29541 State Highway 6 Crosby MN 56441

Status: Coming Soon

## **Description:**

Completely Remodeled Home on 5 Acres – Just North of Crosby!

Discover peace and privacy with this beautifully updated 2-bedroom, 1-bath home situated on 5 nicely wooded acres just 7 miles north of Crosby. The home has been fully remodeled and is move-in ready, offering a clean and modern interior with thoughtful finishes throughout. With plenty of space to expand, this property offers an ideal layout for future additions and a perfect spot to build a garage. Whether you're looking for a year-round residence or a serene weekend retreat, this property combines comfort, convenience, and room to grow.

## **Additional Details:**

Year Built 2007 Lot Acres 5

Lot Dimensions 457x487 School District 182 Taxes \$446

Taxes with Assessments \$446 Tax Year 2024

## **Additional Features:**

Basement: None Fuel: Electric Heat: Baseboard Sewer: Mound Septic, Septic System Compliant - Yes Water: Well Air Conditioning: Ductless Mini-Split