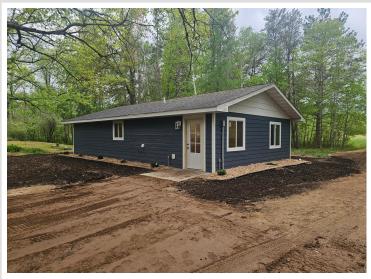

MLS 6722573 Residential

\$259,900

960 sq ft 2 bedrooms 1 baths

29541 State Highway 6 Crosby MN 56441

Status: Coming Soon

## **Description:**

Completely Remodeled Home on 5 Acres – Just North of Crosby!

Discover peace and privacy with this beautifully updated 2-bedroom, 1-bath home situated on 5 nicely wooded acres just 7 miles north of Crosby. The home has been fully remodeled and is move-in ready, offering a clean and modern interior with thoughtful finishes throughout. With plenty of space to expand, this property offers an ideal layout for future additions and a perfect spot to build a garage. Whether you're looking for a year-round residence or a serene weekend retreat, this property combines comfort, convenience, and room to grow.

## **Additional Details:**

Year Built 2007 Lot Acres 5

Lot Dimensions 457x487 School District 182 Taxes \$446

Taxes with Assessments \$446 Tax Year 2024