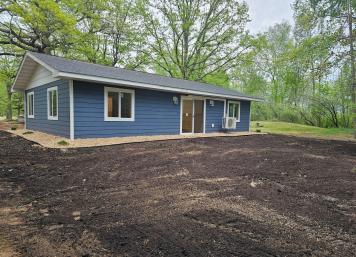

## **Description:**

Completely Remodeled Home on 5 Acres – Just North of Crosby!

Discover peace and privacy with this beautifully updated 2-bedroom, 1-bath home situated on 5 nicely wooded acres just 7 miles north of Crosby. The home has been fully remodeled and is move-in ready, offering a clean and modern interior with thoughtful finishes throughout. With plenty of space to expand, this property offers an ideal layout for future additions and a perfect spot to build a garage. Whether you're looking for a year-round residence or a serene weekend retreat, this property combines comfort, convenience, and room to grow.

## **Additional Details:**

Year Built 2007 Lot Acres 5

Lot Dimensions 457x487 School District 182 Taxes \$446

Taxes with Assessments \$446 Tax Year 2024