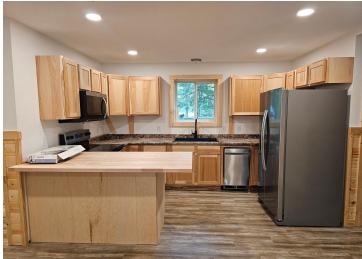

## **Description:**

Completely Remodeled Home on 5 Acres – Just North of Crosby!

Discover peace and privacy with this beautifully updated 2-bedroom, 1-bath home situated on 5 nicely wooded acres just 7 miles north of Crosby. The home has been fully remodeled and is move-in ready, offering a clean and modern interior with thoughtful finishes throughout. With plenty of space to expand, this property offers an ideal layout for future additions and a perfect spot to build a garage. Whether you're looking for a year-round residence or a serene weekend retreat, this property combines comfort, convenience, and room to grow.

## **Additional Features:**

Basement: None Fuel: Electric Heat: Baseboard Sewer: Mound Septic, Septic System Compliant - Yes Water: Well Air Conditioning: Ductless Mini-Split