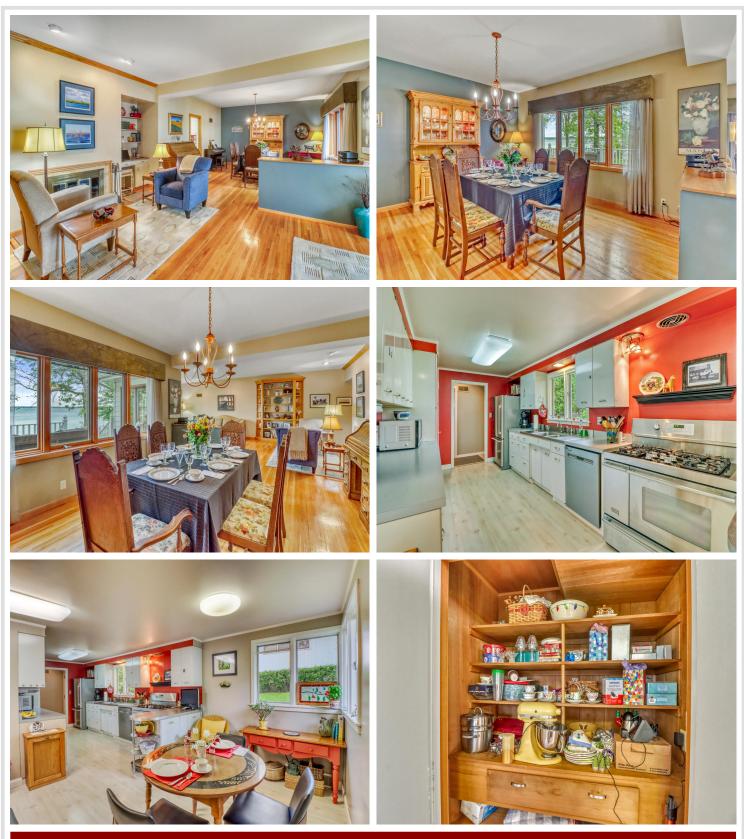

### **Description:**

Arguably, this is one of the nicest lots on the East Shore of Big Detroit Lake! If you are looking for a place to just sit back, relax and watch the sunsets or the perfect lot for your new build, this is the spot! Level, large and a short distance to the fabulous Fireside Restaurant...