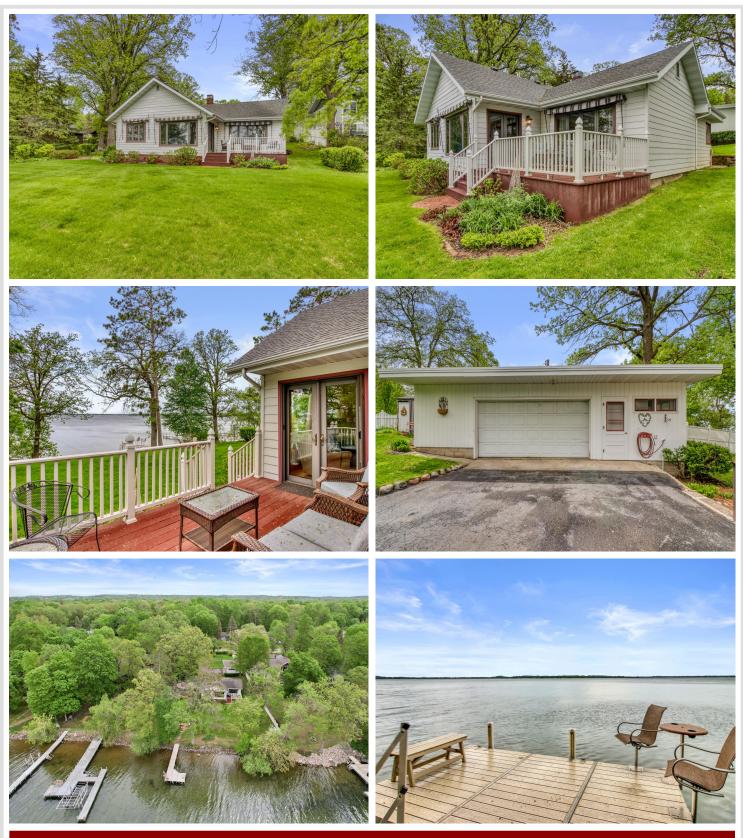

MLS 6722621 Lake Home

# \$1,200,000

1,656 sq ft 2 bedrooms 2 baths

1522 Shore Drive Detroit Lakes MN 56501

Waterfront: Detroit

Status: Pending

### **Description:**

Arguably, this is one of the nicest lots on the East Shore of Big Detroit Lake! If you are looking for a place to just sit back, relax and watch the sunsets or the perfect lot for your new build, this is the spot! Level, large and a short distance to the fabulous Fireside Restaurant...

## Additional Details:

| Year Built             | 1955    |
|------------------------|---------|
| Lot Acres              | 0.64    |
| Lot Dimensions         | 115x245 |
| Garage Stalls          | 2       |
| School District        | 22      |
| Taxes                  | \$8,937 |
| Taxes with Assessments | \$9,084 |
| Tax Year               | 2025    |