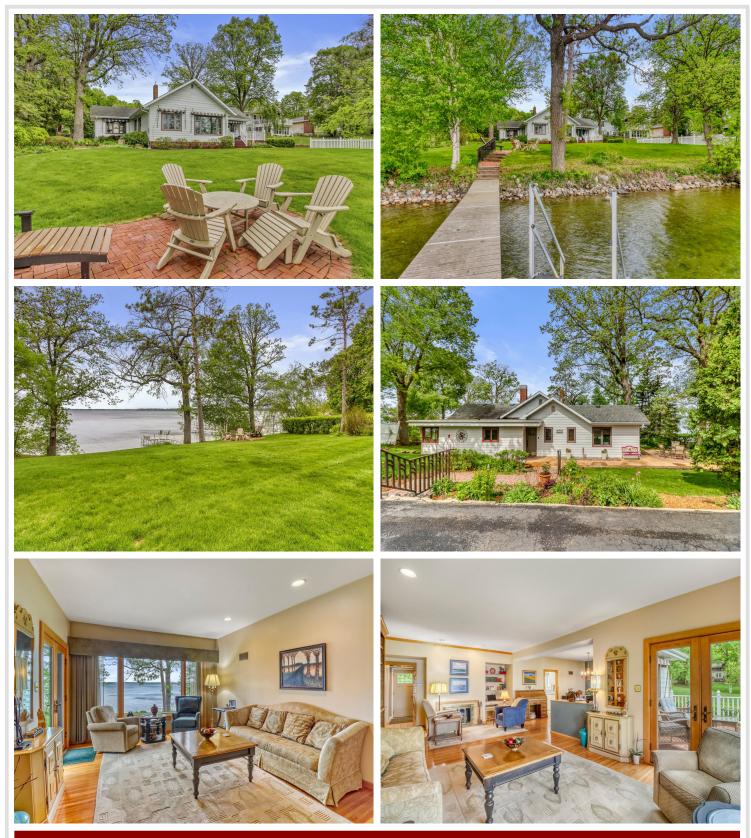

### **Description:**

Arguably, this is one of the nicest lots on the East Shore of Big Detroit Lake! If you are looking for a place to just sit back, relax and watch the sunsets or the perfect lot for your new build, this is the spot! Level, large and a short distance to the fabulous Fireside Restaurant...