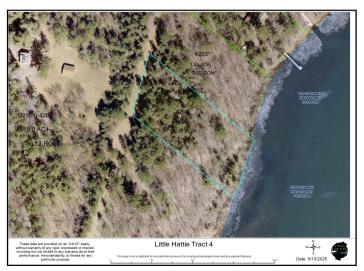

## **Description:**

Enjoy a peaceful & private setting on Little Hattie Lake with gradual elevation leading to 172ft of natural frontage. Little Hattie has a channel that also connect to Lake Hattie offering even more opportunities for boating, kayaking, canoeing, and excellent fishing. Build your dream home/cabin or simply bring your RV and start enjoying life at the lake.

## **Additional Details:**

Lot Acres 1.34

Lot Dimensions 172x360x177x372

School District 2174 Taxes \$178 Taxes with Assessments \$178 Tax Year 2025