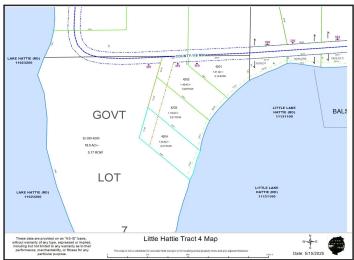

## **Additional Details:**

Lot Acres 1.34

Lot Dimensions 172x360x177x372

School District 2174 Taxes \$178 Taxes with Assessments \$178 Tax Year 2025