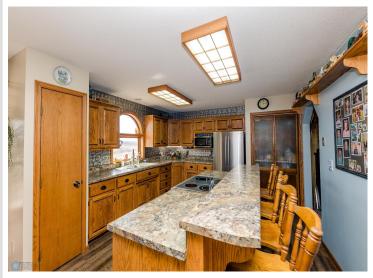

## **Description:**

Great rural property near Detroit Lakes! With great views, approximately 2.3 acres of land, and a solid home this is a great way to experience rural living without a lot of maintenance! As you drive up the fully asphalt driveway, you'll immediately notice the park-like yard and upgraded siding that showcase the quality and attention to detail put into this property. Inside, the brilliant bay window offers stunning views of the Pelican River Watershed and a chance to witness wildlife up close. The home boasts 3 bedrooms on the same level (4th BR in Basement) and multiple gathering areas perfect for entertaining. Have the option to be self sufficient with both wood or propane heat...and the 2 Stall attached garage makes winters much more manageable! Need more space? The owners would sell up to 9 acres as well as the additional shops behind this property for a reasonable cost!