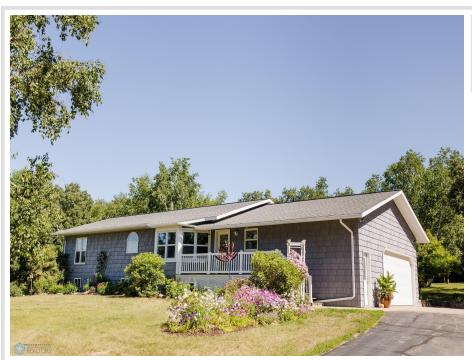

## **Description:**

Great rural property near Detroit Lakes! With great views, approximately 2.3 acres of land, and a solid home this is a great way to experience rural living without a lot of maintenance! As you drive up the fully asphalt driveway, you'll immediately notice the park-like yard and upgraded siding that showcase the quality and attention to detail put into this property. Inside, the brilliant bay window offers stunning views of the Pelican River Watershed and a chance to witness wildlife up close. The home boasts 3 bedrooms on the same level (4th BR in Basement) and multiple gathering areas perfect for entertaining. Have the option to be self sufficient with both wood or propane heat...and the 2 Stall attached garage makes winters much more manageable! Need more space? The owners would sell up to 9 acres as well as the additional shops behind this property for a reasonable cost!