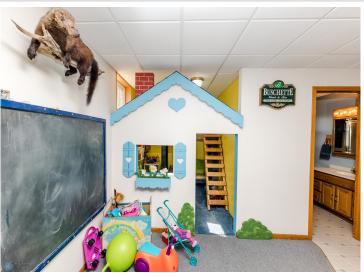

## **Description:**

Great rural property near Detroit Lakes! With great views, approximately 2.3 acres of land, and a solid home this is a great way to experience rural living without a lot of maintenance! As you drive up the fully asphalt driveway, you'll immediately notice the park-like yard and upgraded siding that showcase the quality and attention to detail put into this property. Inside, the brilliant bay window offers stunning views of the Pelican River Watershed and a chance to witness wildlife up close. The home boasts 3 bedrooms on the same level (4th BR in Basement) and multiple gathering areas perfect for entertaining. Have the option to be self sufficient with both wood or propane heat...and the 2 Stall attached garage makes winters much more manageable! Need more space? The owners would sell up to 9 acres as well as the additional shops behind this property for a reasonable cost!

## **Additional Features:**

Basement: Daylight/Lookout Windows, Finished, Walkout, Wood Fuel: Propane, Wood Garage: 2 Heat: Forced Air, Wood Stove Sewer: Septic System Compliant - Yes Water: Drilled, Well Air Conditioning: Central Air