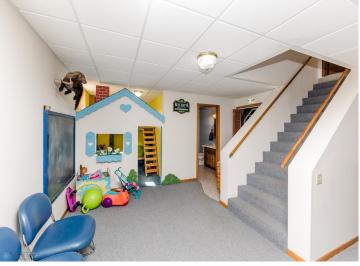

## **Description:**

Great rural property near Detroit Lakes! With great views, approximately 2.3 acres of land, and a solid home this is a great way to experience rural living without a lot of maintenance! As you drive up the fully asphalt driveway, you'll immediately notice the park-like yard and upgraded siding that showcase the quality and attention to detail put into this property. Inside, the brilliant bay window offers stunning views of the Pelican River Watershed and a chance to witness wildlife up close. The home boasts 3 bedrooms on the same level (4th BR in Basement) and multiple gathering areas perfect for entertaining. Have the option to be self sufficient with both wood or propane heat...and the 2 Stall attached garage makes winters much more manageable! Need more space? The owners would sell up to 9 acres as well as the additional shops behind this property for a reasonable cost!

## **Additional Features:**

Basement: Daylight/Lookout Windows, Finished, Walkout, Wood Fuel: Propane, Wood Garage: 2 Heat: Forced Air, Wood Stove Sewer: Septic System Compliant - Yes Water: Drilled, Well Air Conditioning: Central Air