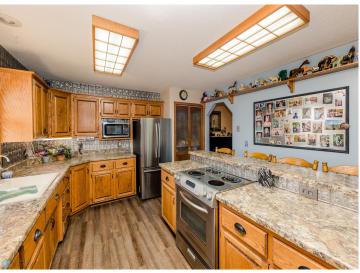

## **Description:**

Great rural property near Detroit Lakes! With great views, approximately 2.3 acres of land, and a solid home this is a great way to experience rural living without a lot of maintenance! As you drive up the fully asphalt driveway, you'll immediately notice the park-like yard and upgraded siding that showcase the quality and attention to detail put into this property. Inside, the brilliant bay window offers stunning views of the Pelican River Watershed and a chance to witness wildlife up close. The home boasts 3 bedrooms on the same level (4th BR in Basement) and multiple gathering areas perfect for entertaining. Have the option to be self sufficient with both wood or propane heat...and the 2 Stall attached garage makes winters much more manageable! Need more space? The owners would sell up to 9 acres as well as the additional shops behind this property for a reasonable cost!