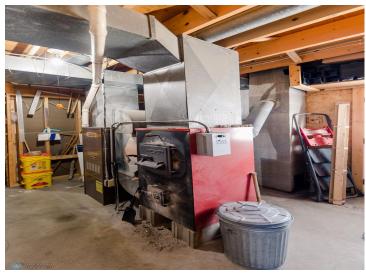

## **Description:**

Great rural property near Detroit Lakes! With great views, approximately 2.3 acres of land, and a solid home this is a great way to experience rural living without a lot of maintenance! As you drive up the fully asphalt driveway, you'll immediately notice the park-like yard and upgraded siding that showcase the quality and attention to detail put into this property. Inside, the brilliant bay window offers stunning views of the Pelican River Watershed and a chance to witness wildlife up close. The home boasts 3 bedrooms on the same level (4th BR in Basement) and multiple gathering areas perfect for entertaining. Have the option to be self sufficient with both wood or propane heat...and the 2 Stall attached garage makes winters much more manageable! Need more space? The owners would sell up to 9 acres as well as the additional shops behind this property for a reasonable cost!

## **Additional Features:**

Basement: Daylight/Lookout Windows, Finished, Walkout, Wood Fuel: Propane, Wood Garage: 2 Heat: Forced Air, Wood Stove Sewer: Septic System Compliant - Yes Water: Drilled, Well Air Conditioning: Central Air