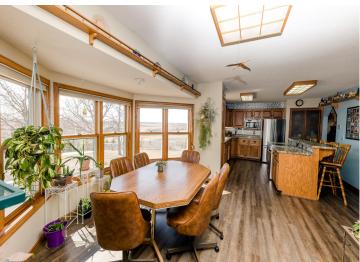

## **Description:**

Great rural property near Detroit Lakes! With great views, approximately 2.3 acres of land, and a solid home this is a great way to experience rural living without a lot of maintenance! As you drive up the fully asphalt driveway, you'll immediately notice the park-like yard and upgraded siding that showcase the quality and attention to detail put into this property. Inside, the brilliant bay window offers stunning views of the Pelican River Watershed and a chance to witness wildlife up close. The home boasts 3 bedrooms on the same level (4th BR in Basement) and multiple gathering areas perfect for entertaining. Have the option to be self sufficient with both wood or propane heat...and the 2 Stall attached garage makes winters much more manageable! Need more space? The owners would sell up to 9 acres as well as the additional shops behind this property for a reasonable cost!