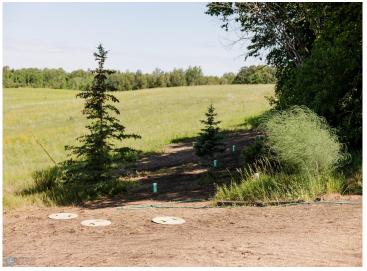

## **Description:**

Great rural property near Detroit Lakes! With great views, approximately 2.3 acres of land, and a solid home this is a great way to experience rural living without a lot of maintenance! As you drive up the fully asphalt driveway, you'll immediately notice the park-like yard and upgraded siding that showcase the quality and attention to detail put into this property. Inside, the brilliant bay window offers stunning views of the Pelican River Watershed and a chance to witness wildlife up close. The home boasts 3 bedrooms on the same level (4th BR in Basement) and multiple gathering areas perfect for entertaining. Have the option to be self sufficient with both wood or propane heat...and the 2 Stall attached garage makes winters much more manageable! Need more space? The owners would sell up to 9 acres as well as the additional shops behind this property for a reasonable cost!