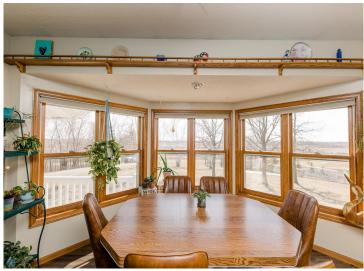

## **Description:**

Great rural property near Detroit Lakes! With great views, approximately 2.3 acres of land, and a solid home this is a great way to experience rural living without a lot of maintenance! As you drive up the fully asphalt driveway, you'll immediately notice the park-like yard and upgraded siding that showcase the quality and attention to detail put into this property. Inside, the brilliant bay window offers stunning views of the Pelican River Watershed and a chance to witness wildlife up close. The home boasts 3 bedrooms on the same level (4th BR in Basement) and multiple gathering areas perfect for entertaining. Have the option to be self sufficient with both wood or propane heat...and the 2 Stall attached garage makes winters much more manageable! Need more space? The owners would sell up to 9 acres as well as the additional shops behind this property for a reasonable cost!