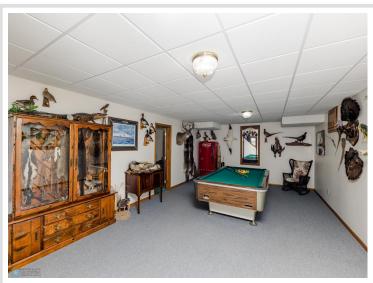

## **Description:**

Great rural property near Detroit Lakes! With great views, approximately 2.3 acres of land, and a solid home this is a great way to experience rural living without a lot of maintenance! As you drive up the fully asphalt driveway, you'll immediately notice the park-like yard and upgraded siding that showcase the quality and attention to detail put into this property. Inside, the brilliant bay window offers stunning views of the Pelican River Watershed and a chance to witness wildlife up close. The home boasts 3 bedrooms on the same level (4th BR in Basement) and multiple gathering areas perfect for entertaining. Have the option to be self sufficient with both wood or propane heat...and the 2 Stall attached garage makes winters much more manageable! Need more space? The owners would sell up to 9 acres as well as the additional shops behind this property for a reasonable cost!

## **Additional Features:**

Basement: Daylight/Lookout Windows, Finished, Walkout, Wood Fuel: Propane, Wood Garage: 2 Heat: Forced Air, Wood Stove Sewer: Septic System Compliant - Yes Water: Drilled, Well Air Conditioning: Central Air