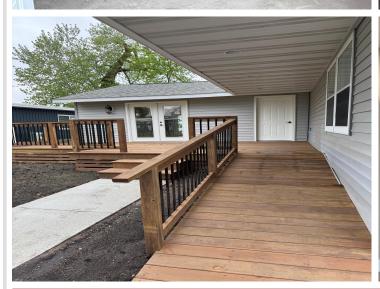

## **Description:**

Discover your dream lakeside retreat with this stunning property on Big Cormorant Lake. This charming home boasts 3 spacious bedrooms and 2 bathrooms, complemented by a cozy bunkhouse, perfect for guests or extra space. Enjoy 60 feet of breathtaking lake frontage, offering serene views. The interior features modern finishes and vaulted ceilings in the living room, creating an open and inviting atmosphere. Step outside to a large deck on the lake side, ideal for entertaining and taking in the MN sunsets.