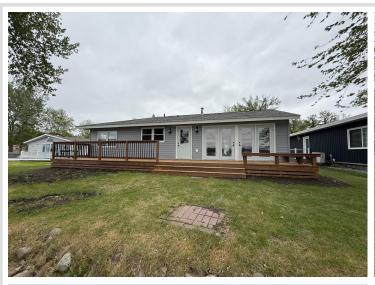

## **Description:**

Discover your dream lakeside retreat with this stunning property on Big Cormorant Lake. This charming home boasts 3 spacious bedrooms and 2 bathrooms, complemented by a cozy bunkhouse, perfect for guests or extra space. Enjoy 60 feet of breathtaking lake frontage, offering serene views. The interior features modern finishes and vaulted ceilings in the living room, creating an open and inviting atmosphere. Step outside to a large deck on the lake side, ideal for entertaining and taking in the MN sunsets.