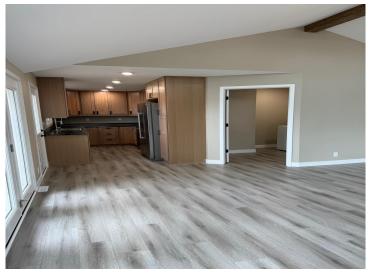

## **Description:**

Discover your dream lakeside retreat with this stunning property on Big Cormorant Lake. This charming home boasts 3 spacious bedrooms and 2 bathrooms, complemented by a cozy bunkhouse, perfect for guests or extra space. Enjoy 60 feet of breathtaking lake frontage, offering serene views. The interior features modern finishes and vaulted ceilings in the living room, creating an open and inviting atmosphere. Step outside to a large deck on the lake side, ideal for entertaining and taking in the MN sunsets.