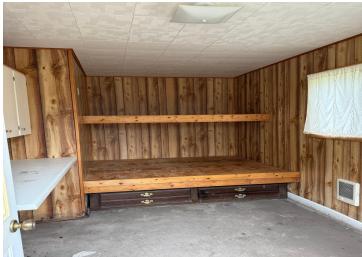

## **Description:**

Discover your dream lakeside retreat with this stunning property on Big Cormorant Lake. This charming home boasts 3 spacious bedrooms and 2 bathrooms, complemented by a cozy bunkhouse, perfect for guests or extra space. Enjoy 60 feet of breathtaking lake frontage, offering serene views. The interior features modern finishes and vaulted ceilings in the living room, creating an open and inviting atmosphere. Step outside to a large deck on the lake side, ideal for entertaining and taking in the MN sunsets.