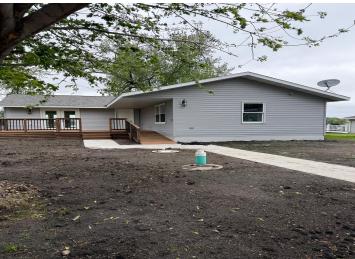

## **Description:**

Discover your dream lakeside retreat with this stunning property on Big Cormorant Lake. This charming home boasts 3 spacious bedrooms and 2 bathrooms, complemented by a cozy bunkhouse, perfect for guests or extra space. Enjoy 60 feet of breathtaking lake frontage, offering serene views. The interior features modern finishes and vaulted ceilings in the living room, creating an open and inviting atmosphere. Step outside to a large deck on the lake side, ideal for entertaining and taking in the MN sunsets.