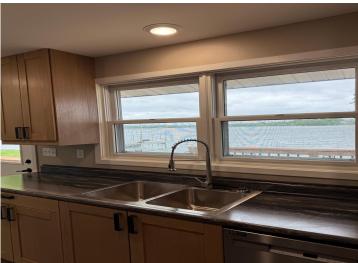

## **Description:**

Discover your dream lakeside retreat with this stunning property on Big Cormorant Lake. This charming home boasts 3 spacious bedrooms and 2 bathrooms, complemented by a cozy bunkhouse, perfect for guests or extra space. Enjoy 60 feet of breathtaking lake frontage, offering serene views. The interior features modern finishes and vaulted ceilings in the living room, creating an open and inviting atmosphere. Step outside to a large deck on the lake side, ideal for entertaining and taking in the MN sunsets.