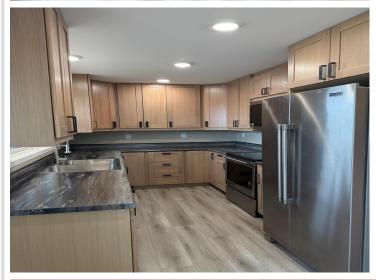

## **Description:**

Discover your dream lakeside retreat with this stunning property on Big Cormorant Lake. This charming home boasts 3 spacious bedrooms and 2 bathrooms, complemented by a cozy bunkhouse, perfect for guests or extra space. Enjoy 60 feet of breathtaking lake frontage, offering serene views. The interior features modern finishes and vaulted ceilings in the living room, creating an open and inviting atmosphere. Step outside to a large deck on the lake side, ideal for entertaining and taking in the MN sunsets.