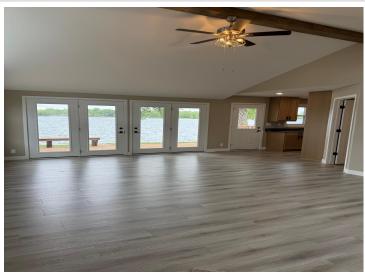

## **Description:**

Discover your dream lakeside retreat with this stunning property on Big Cormorant Lake. This charming home boasts 3 spacious bedrooms and 2 bathrooms, complemented by a cozy bunkhouse, perfect for guests or extra space. Enjoy 60 feet of breathtaking lake frontage, offering serene views. The interior features modern finishes and vaulted ceilings in the living room, creating an open and inviting atmosphere. Step outside to a large deck on the lake side, ideal for entertaining and taking in the MN sunsets.