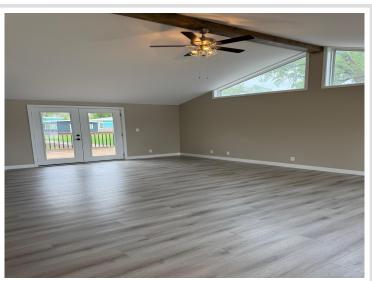

## **Description:**

Discover your dream lakeside retreat with this stunning property on Big Cormorant Lake. This charming home boasts 3 spacious bedrooms and 2 bathrooms, complemented by a cozy bunkhouse, perfect for guests or extra space. Enjoy 60 feet of breathtaking lake frontage, offering serene views. The interior features modern finishes and vaulted ceilings in the living room, creating an open and inviting atmosphere. Step outside to a large deck on the lake side, ideal for entertaining and taking in the MN sunsets.