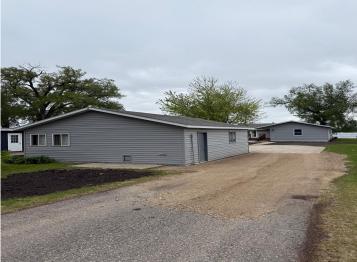

## **Description:**

Discover your dream lakeside retreat with this stunning property on Big Cormorant Lake. This charming home boasts 3 spacious bedrooms and 2 bathrooms, complemented by a cozy bunkhouse, perfect for guests or extra space. Enjoy 60 feet of breathtaking lake frontage, offering serene views. The interior features modern finishes and vaulted ceilings in the living room, creating an open and inviting atmosphere. Step outside to a large deck on the lake side, ideal for entertaining and taking in the MN sunsets.

# **Additional Details:**

Year Built 1963
Lot Acres 0.45
Lot Dimensions 134 x 60
Garage Stalls 2
School District 2889

School District 2889
Taxes \$4,138
Taxes with Assessments \$4,138
Tax Year 2024