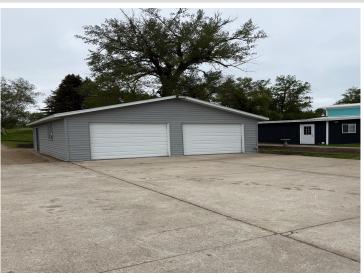

# **Additional Details:**

Year Built 1963
Lot Acres 0.45
Lot Dimensions 134 x 60
Garage Stalls 2
School District 2889

School District 2889
Taxes \$4,138
Taxes with Assessments \$4,138
Tax Year 2024

#### **Additional Features:**

Basement: Crawl Space Fuel: Propane Garage: 2 Heat: Forced Air Sewer: Private Sewer Water: Well Air Conditioning: Central Air