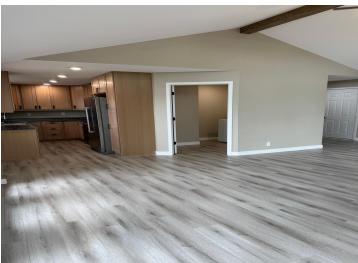

## **Description:**

Discover your dream lakeside retreat with this stunning property on Big Cormorant Lake. This charming home boasts 3 spacious bedrooms and 2 bathrooms, complemented by a cozy bunkhouse, perfect for guests or extra space. Enjoy 60 feet of breathtaking lake frontage, offering serene views. The interior features modern finishes and vaulted ceilings in the living room, creating an open and inviting atmosphere. Step outside to a large deck on the lake side, ideal for entertaining and taking in the MN sunsets.