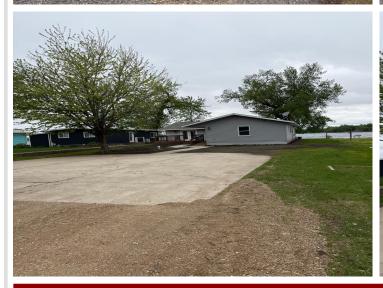

## **Description:**

Discover your dream lakeside retreat with this stunning property on Big Cormorant Lake. This charming home boasts 3 spacious bedrooms and 2 bathrooms, complemented by a cozy bunkhouse, perfect for guests or extra space. Enjoy 60 feet of breathtaking lake frontage, offering serene views. The interior features modern finishes and vaulted ceilings in the living room, creating an open and inviting atmosphere. Step outside to a large deck on the lake side, ideal for entertaining and taking in the MN sunsets.