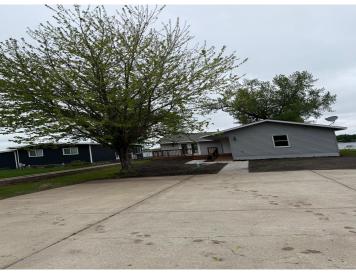

## **Description:**

Discover your dream lakeside retreat with this stunning property on Big Cormorant Lake. This charming home boasts 3 spacious bedrooms and 2 bathrooms, complemented by a cozy bunkhouse, perfect for guests or extra space. Enjoy 60 feet of breathtaking lake frontage, offering serene views. The interior features modern finishes and vaulted ceilings in the living room, creating an open and inviting atmosphere. Step outside to a large deck on the lake side, ideal for entertaining and taking in the MN sunsets.