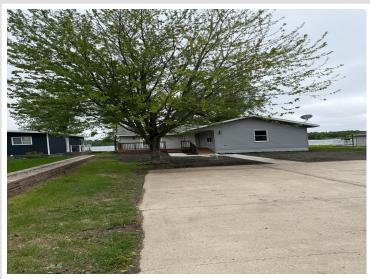

## **Description:**

Discover your dream lakeside retreat with this stunning property on Big Cormorant Lake. This charming home boasts 3 spacious bedrooms and 2 bathrooms, complemented by a cozy bunkhouse, perfect for guests or extra space. Enjoy 60 feet of breathtaking lake frontage, offering serene views. The interior features modern finishes and vaulted ceilings in the living room, creating an open and inviting atmosphere. Step outside to a large deck on the lake side, ideal for entertaining and taking in the MN sunsets.