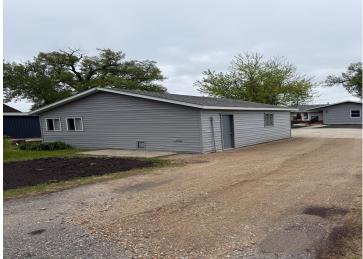

## **Description:**

Discover your dream lakeside retreat with this stunning property on Big Cormorant Lake. This charming home boasts 3 spacious bedrooms and 2 bathrooms, complemented by a cozy bunkhouse, perfect for guests or extra space. Enjoy 60 feet of breathtaking lake frontage, offering serene views. The interior features modern finishes and vaulted ceilings in the living room, creating an open and inviting atmosphere. Step outside to a large deck on the lake side, ideal for entertaining and taking in the MN sunsets.