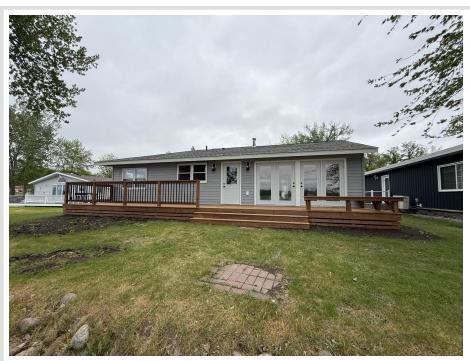

## **Description:**

Discover your dream lakeside retreat with this stunning property on Big Cormorant Lake. This charming home boasts 3 spacious bedrooms and 2 bathrooms, complemented by a cozy bunkhouse, perfect for guests or extra space. Enjoy 60 feet of breathtaking lake frontage, offering serene views. The interior features modern finishes and vaulted ceilings in the living room, creating an open and inviting atmosphere. Step outside to a large deck on the lake side, ideal for entertaining and taking in the MN sunsets.