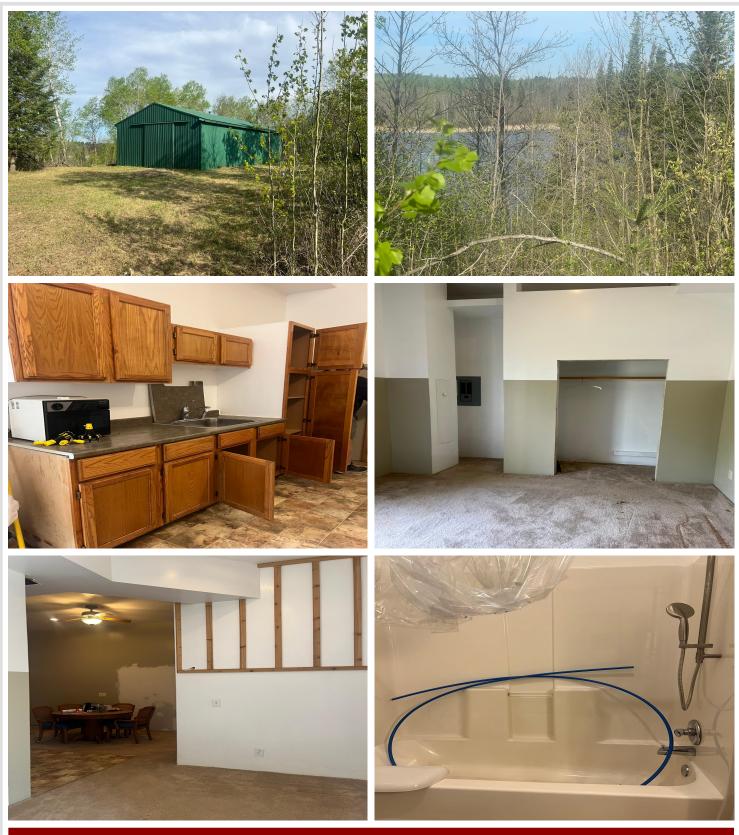

#### **Description:**

Beautiful 10 acre lot on Anderson Lake that connects to Rockstad Lake by a creek. One bathroom 30 X 56 shed/house with partially finished livable area, kitchen, furnace, electric, well, septic sized for 4 bedrooms, attached garage for boat, car, camper, toys storage and the only ramp access to =/- 40 acre Anderson Lake. The wildlife in this area is exceptional with thousands of public land in close proximity. Itasca State Park is located within 12 miles and also located just South of Bagley. Update the existing building for an up north cabin or use as a place to set your camper/RV in center of Minnesota's most amazing playground.