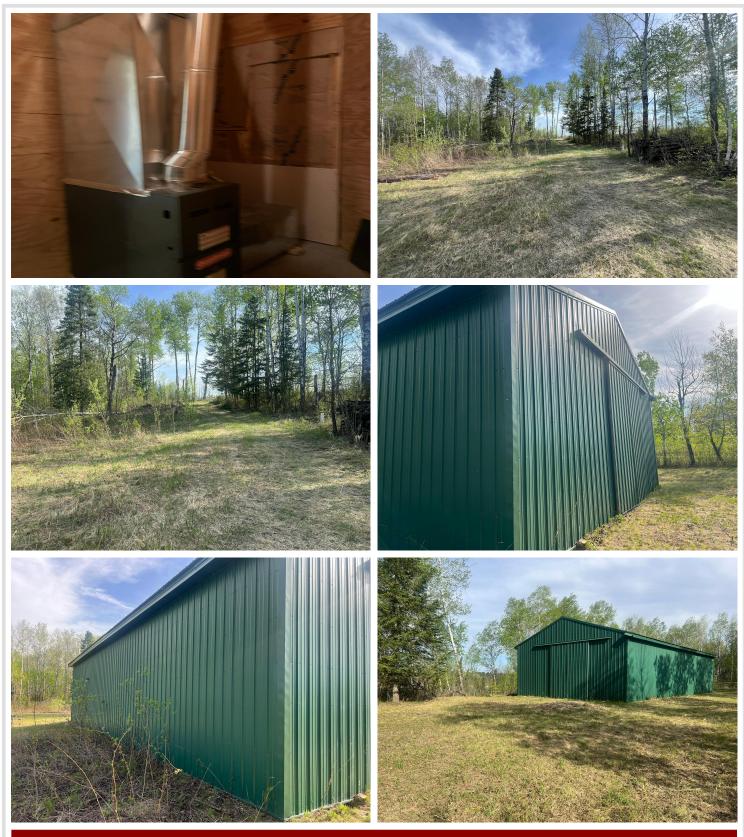

#### **Description:**

Beautiful 10 acre lot on Anderson Lake that connects to Rockstad Lake by a creek. One bathroom 30 X 56 shed/house with partially finished livable area, kitchen, furnace, electric, well, septic sized for 4 bedrooms, attached garage for boat, car, camper, toys storage and the only ramp access to =/- 40 acre Anderson Lake. The wildlife in this area is exceptional with thousands of public land in close proximity. Itasca State Park is located within 12 miles and also located just South of Bagley. Update the existing building for an up north cabin or use as a place to set your camper/RV in center of Minnesota's most amazing playground.