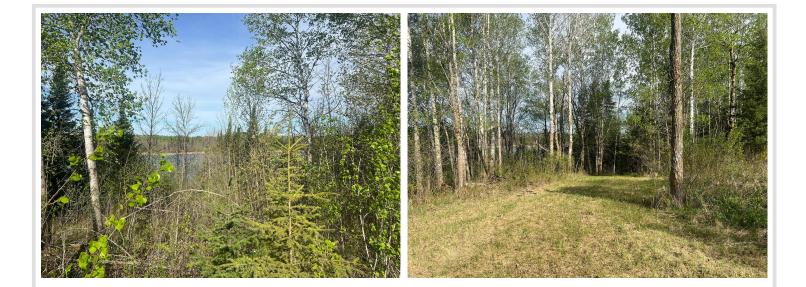

#### **Description:**

Beautiful 10 acre lot on Anderson Lake that connects to Rockstad Lake by a creek. One bathroom 30 X 56 shed/house with partially finished livable area, kitchen, furnace, electric, well, septic sized for 4 bedrooms, attached garage for boat, car, camper, toys storage and the only ramp access to =/- 40 acre Anderson Lake. The wildlife in this area is exceptional with thousands of public land in close proximity. Itasca State Park is located within 12 miles and also located just South of Bagley. Update the existing building for an up north cabin or use as a place to set your camper/RV in center of Minnesota's most amazing playground.