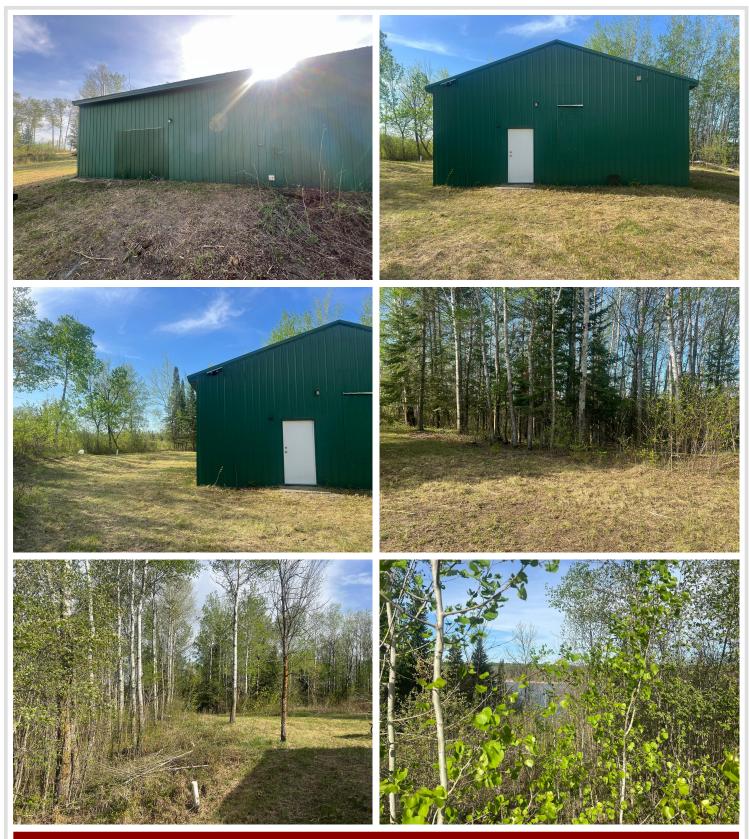

#### **Description:**

Beautiful 10 acre lot on Anderson Lake that connects to Rockstad Lake by a creek. One bathroom 30 X 56 shed/house with partially finished livable area, kitchen, furnace, electric, well, septic sized for 4 bedrooms, attached garage for boat, car, camper, toys storage and the only ramp access to =/- 40 acre Anderson Lake. The wildlife in this area is exceptional with thousands of public land in close proximity. Itasca State Park is located within 12 miles and also located just South of Bagley. Update the existing building for an up north cabin or use as a place to set your camper/RV in center of Minnesota's most amazing playground.