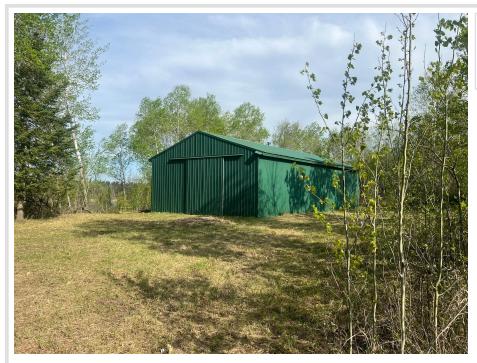

#### **Description:**

Beautiful 10 acre lot on Anderson Lake that connects to Rockstad Lake by a creek. One bathroom 30 X 56 shed/house with partially finished livable area, kitchen, furnace, electric, well, septic sized for 4 bedrooms, attached garage for boat, car, camper, toys storage and the only ramp access to =/- 40 acre Anderson Lake. The wildlife in this area is exceptional with thousands of public land in close proximity. Itasca State Park is located within 12 miles and also located just South of Bagley. Update the existing building for an up north cabin or use as a place to set your camper/RV in center of Minnesota's most amazing playground.