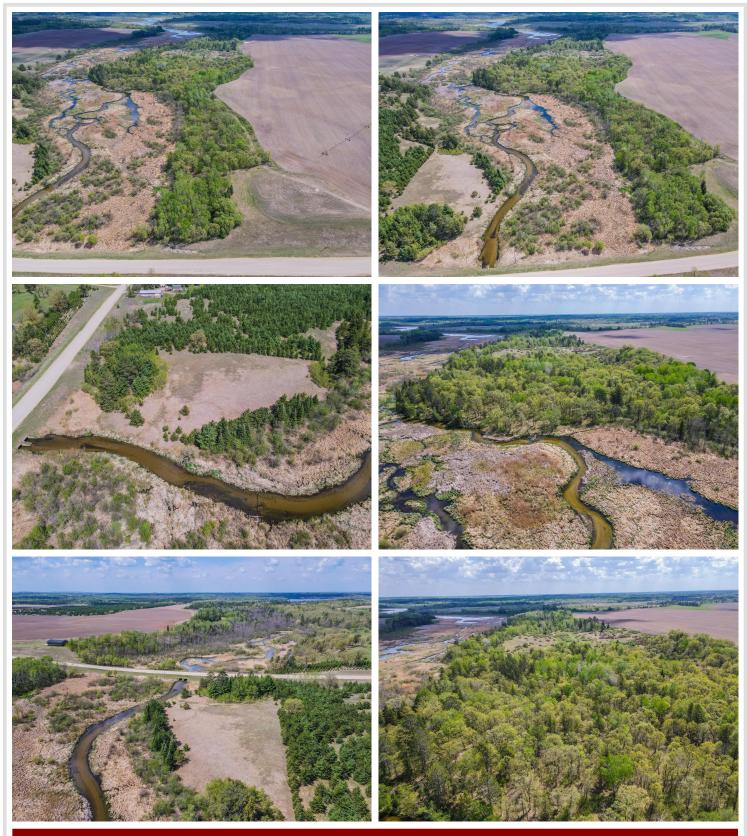

## **Description:**

Outdoor Enthusiast's Dream Property - 142 Acres of Prime Hunting Land

Discover 142 acres of premium hunting and recreational land, featuring 1,000s of feet of frontage along Hay Creek and an extensive network of drivable trails throughout. This diverse habitat offers oak woods, pine and aspen stands, river bottom, open meadows, and numerous smaller clearings, making it ideal for a wide range of wildlife and outdoor activities.

Surrounded by expansive agricultural tracts and mixed woodland, this property provides exceptional opportunities for whitetail deer, turkey, bear, ruffed grouse, and waterfowl-all in one location. A riverside campsite has already been established, perfect for hunting trips or weekend getaways.

The Northwest corner of the property features an outstanding building site with easy access off County Road 152. Buffered by mature trees with a gentle southern slope toward the creek, it's perfectly suited for a walk-out home or cabin.

Located just one mile from Two Inlets State Forest, you'll have access to miles of forest roads, ATV trails, and snowmobile routes, offering year-round adventure.

This property truly has a bit of everything—a rare find for hunters, nature lovers, and those looking to build their own private retreat. Don't miss out!