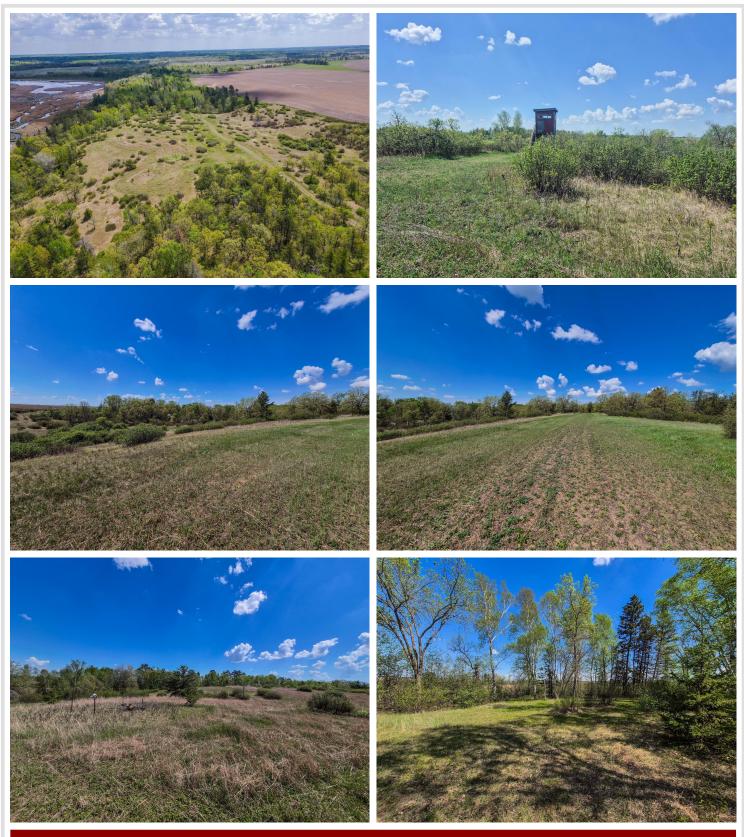

## **Description:**

Outdoor Enthusiast's Dream Property - 142 Acres of Prime Hunting Land

Discover 142 acres of premium hunting and recreational land, featuring 1,000s of feet of frontage along Hay Creek and an extensive network of drivable trails throughout. This diverse habitat offers oak woods, pine and aspen stands, river bottom, open meadows, and numerous smaller clearings, making it ideal for a wide range of wildlife and outdoor activities.

Surrounded by expansive agricultural tracts and mixed woodland, this property provides exceptional opportunities for whitetail deer, turkey, bear, ruffed grouse, and waterfowl-all in one location. A riverside campsite has already been established, perfect for hunting trips or weekend getaways.

The Northwest corner of the property features an outstanding building site with easy access off County Road 152. Buffered by mature trees with a gentle southern slope toward the creek, it's perfectly suited for a walk-out home or cabin.