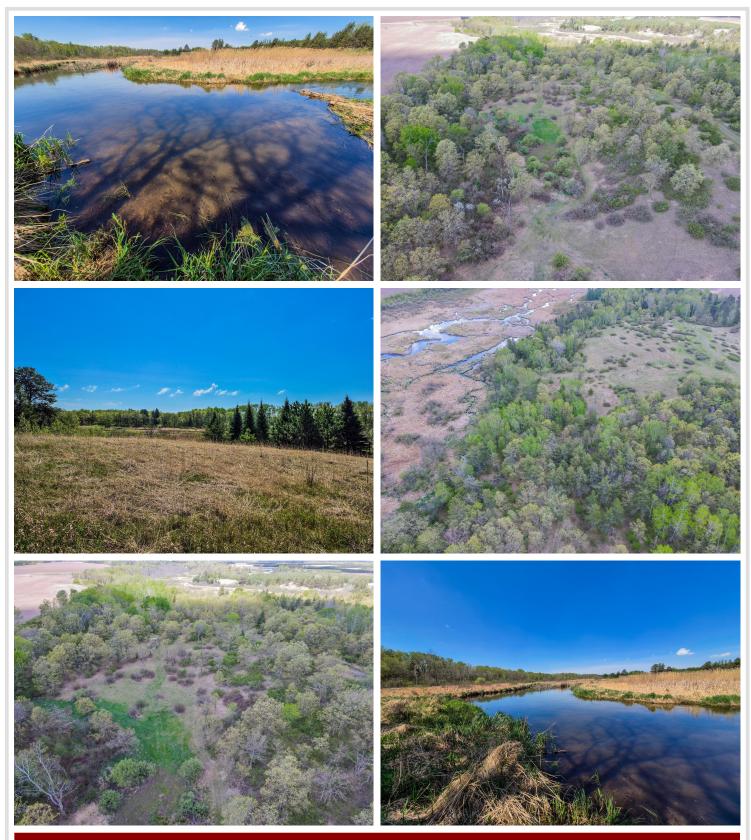

## **Description:**

Outdoor Enthusiast's Dream Property - 142 Acres of Prime Hunting Land

Discover 142 acres of premium hunting and recreational land, featuring 1,000s of feet of frontage along Hay Creek and an extensive network of drivable trails throughout. This diverse habitat offers oak woods, pine and aspen stands, river bottom, open meadows, and numerous smaller clearings, making it ideal for a wide range of wildlife and outdoor activities.

Surrounded by expansive agricultural tracts and mixed woodland, this property provides exceptional opportunities for whitetail deer, turkey, bear, ruffed grouse, and waterfowl-all in one location. A riverside campsite has already been established, perfect for hunting trips or weekend getaways.

The Northwest corner of the property features an outstanding building site with easy access off County Road 152. Buffered by mature trees with a gentle southern slope toward the creek, it's perfectly suited for a walk-out home or cabin.