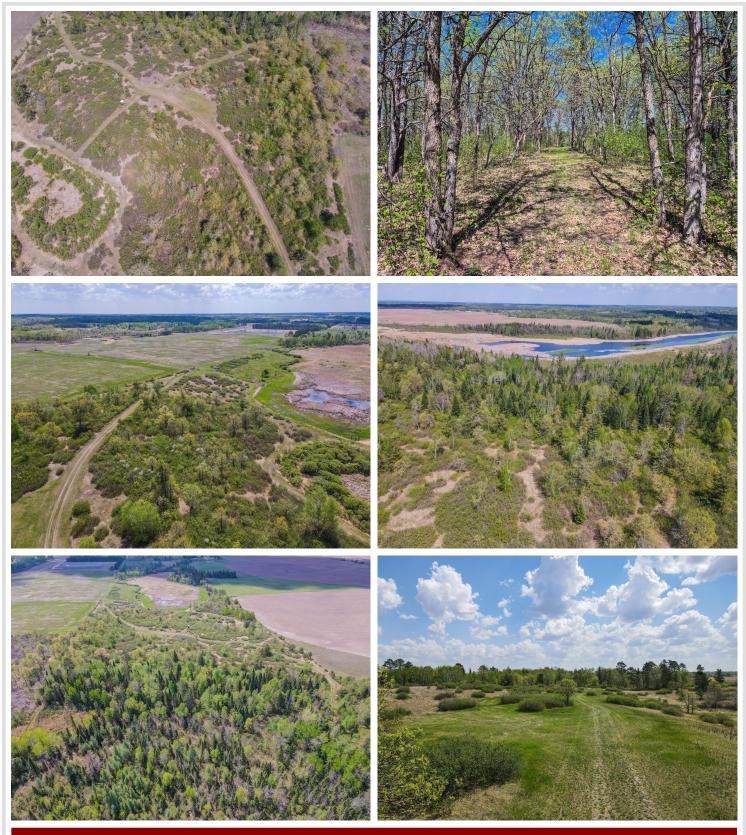

## **Description:**

Outdoor Enthusiast's Dream Property - 142 Acres of Prime Hunting Land

Discover 142 acres of premium hunting and recreational land, featuring 1,000s of feet of frontage along Hay Creek and an extensive network of drivable trails throughout. This diverse habitat offers oak woods, pine and aspen stands, river bottom, open meadows, and numerous smaller clearings, making it ideal for a wide range of wildlife and outdoor activities.

Surrounded by expansive agricultural tracts and mixed woodland, this property provides exceptional opportunities for whitetail deer, turkey, bear, ruffed grouse, and waterfowl-all in one location. A riverside campsite has already been established, perfect for hunting trips or weekend getaways.

The Northwest corner of the property features an outstanding building site with easy access off County Road 152. Buffered by mature trees with a gentle southern slope toward the creek, it's perfectly suited for a walk-out home or cabin.

Located just one mile from Two Inlets State Forest, you'll have access to miles of forest roads, ATV trails, and snowmobile routes, offering year-round adventure.

This property truly has a bit of everything—a rare find for hunters, nature lovers, and those looking to build their own private retreat. Don't miss out!