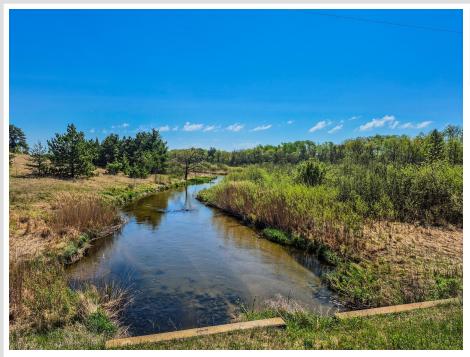

## **Description:**

Outdoor Enthusiast's Dream Property - 142 Acres of Prime Hunting Land

Discover 142 acres of premium hunting and recreational land, featuring 1,000s of feet of frontage along Hay Creek and an extensive network of drivable trails throughout. This diverse habitat offers oak woods, pine and aspen stands, river bottom, open meadows, and numerous smaller clearings, making it ideal for a wide range of wildlife and outdoor activities.

Surrounded by expansive agricultural tracts and mixed woodland, this property provides exceptional opportunities for whitetail deer, turkey, bear, ruffed grouse, and waterfowl-all in one location. A riverside campsite has already been established, perfect for hunting trips or weekend getaways.