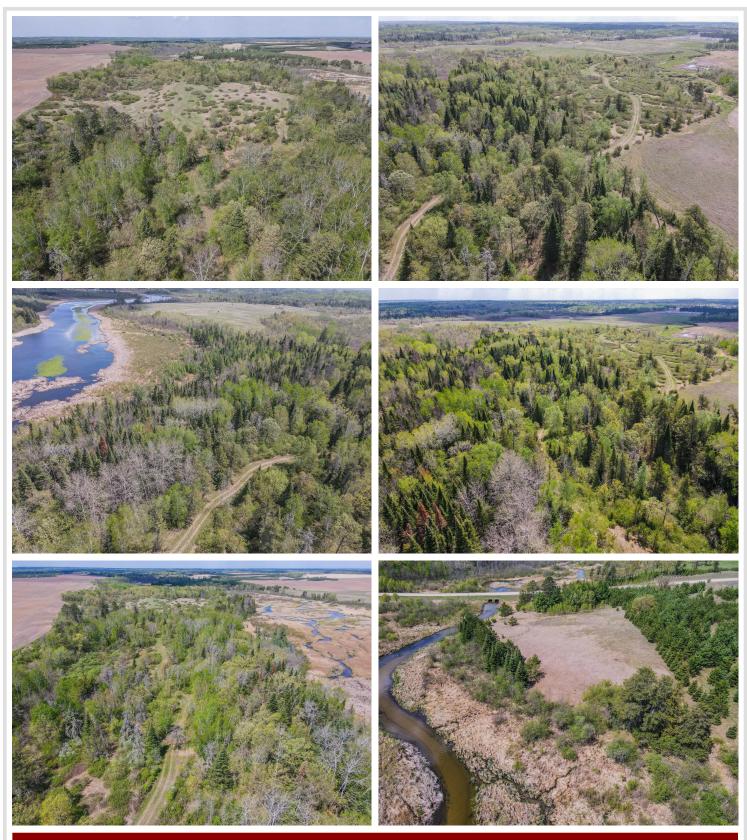

## **Description:**

Outdoor Enthusiast's Dream Property - 142 Acres of Prime Hunting Land

Discover 142 acres of premium hunting and recreational land, featuring 1,000s of feet of frontage along Hay Creek and an extensive network of drivable trails throughout. This diverse habitat offers oak woods, pine and aspen stands, river bottom, open meadows, and numerous smaller clearings, making it ideal for a wide range of wildlife and outdoor activities.

Surrounded by expansive agricultural tracts and mixed woodland, this property provides exceptional opportunities for whitetail deer, turkey, bear, ruffed grouse, and waterfowl-all in one location. A riverside campsite has already been established, perfect for hunting trips or weekend getaways.

The Northwest corner of the property features an outstanding building site with easy access off County Road 152. Buffered by mature trees with a gentle southern slope toward the creek, it's perfectly suited for a walk-out home or cabin.

Located just one mile from Two Inlets State Forest, you'll have access to miles of forest roads, ATV trails, and snowmobile routes, offering year-round adventure.

This property truly has a bit of everything—a rare find for hunters, nature lovers, and those looking to build their own private retreat. Don't miss out!