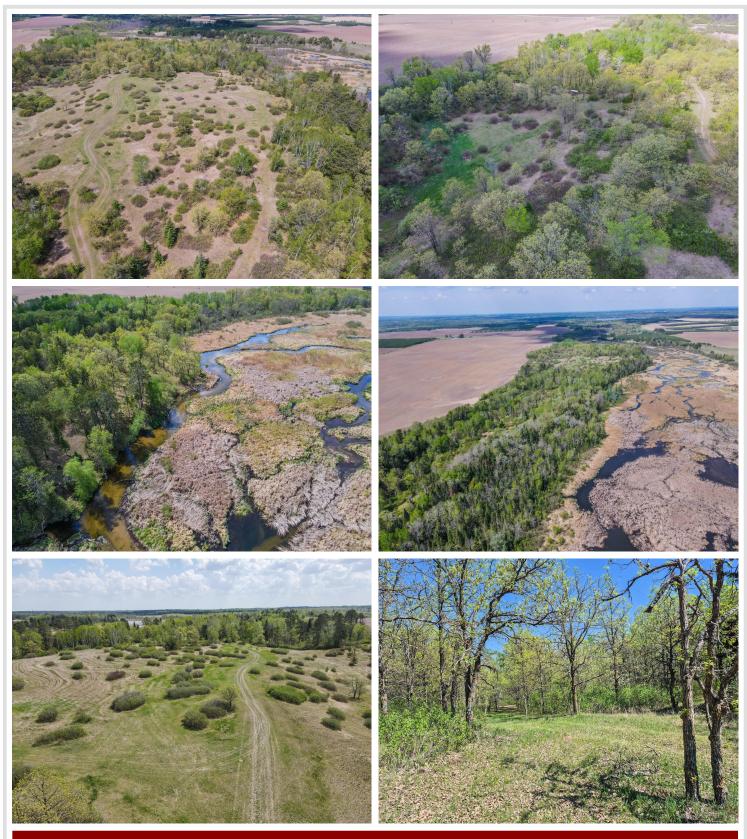

## **Description:**

Outdoor Enthusiast's Dream Property - 142 Acres of Prime Hunting Land

Discover 142 acres of premium hunting and recreational land, featuring 1,000s of feet of frontage along Hay Creek and an extensive network of drivable trails throughout. This diverse habitat offers oak woods, pine and aspen stands, river bottom, open meadows, and numerous smaller clearings, making it ideal for a wide range of wildlife and outdoor activities.

Surrounded by expansive agricultural tracts and mixed woodland, this property provides exceptional opportunities for whitetail deer, turkey, bear, ruffed grouse, and waterfowl-all in one location. A riverside campsite has already been established, perfect for hunting trips or weekend getaways.

The Northwest corner of the property features an outstanding building site with easy access off County Road 152. Buffered by mature trees with a gentle southern slope toward the creek, it's perfectly suited for a walk-out home or cabin.