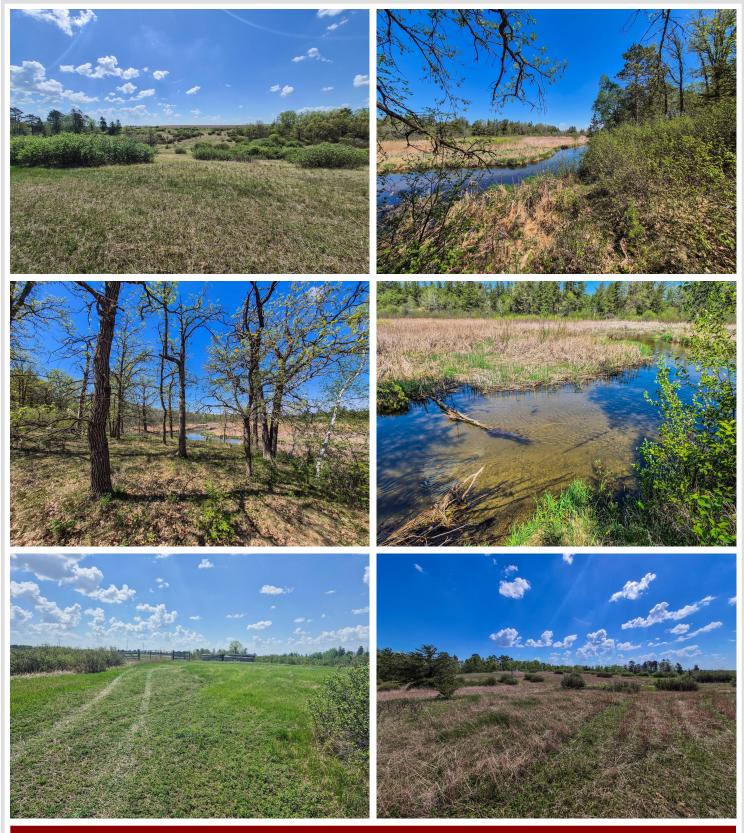

## **Description:**

Outdoor Enthusiast's Dream Property - 142 Acres of Prime Hunting Land

Discover 142 acres of premium hunting and recreational land, featuring 1,000s of feet of frontage along Hay Creek and an extensive network of drivable trails throughout. This diverse habitat offers oak woods, pine and aspen stands, river bottom, open meadows, and numerous smaller clearings, making it ideal for a wide range of wildlife and outdoor activities.

Surrounded by expansive agricultural tracts and mixed woodland, this property provides exceptional opportunities for whitetail deer, turkey, bear, ruffed grouse, and waterfowl-all in one location. A riverside campsite has already been established, perfect for hunting trips or weekend getaways.