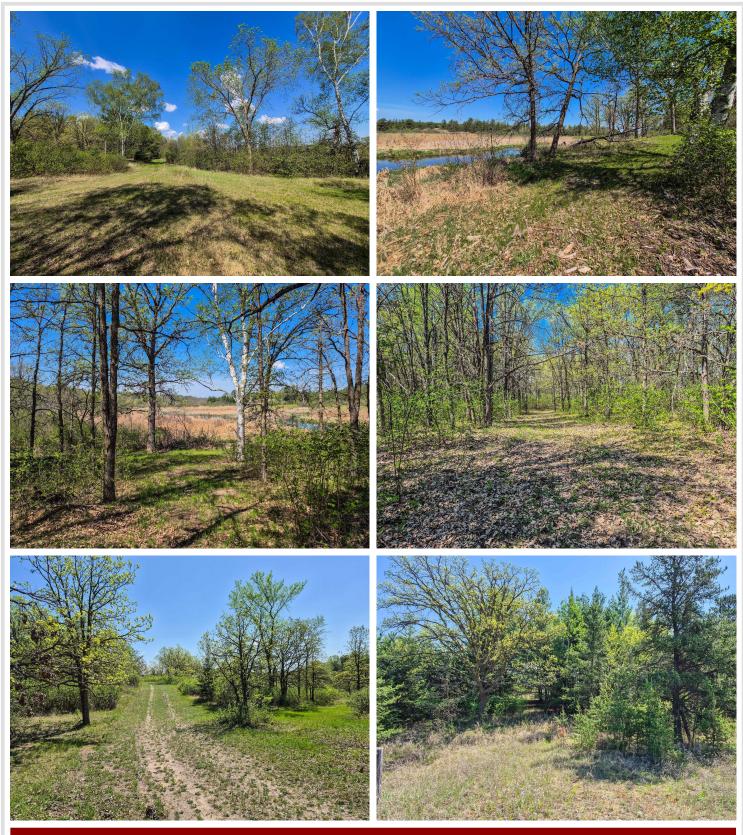

## **Description:**

Outdoor Enthusiast's Dream Property - 142 Acres of Prime Hunting Land

Discover 142 acres of premium hunting and recreational land, featuring 1,000s of feet of frontage along Hay Creek and an extensive network of drivable trails throughout. This diverse habitat offers oak woods, pine and aspen stands, river bottom, open meadows, and numerous smaller clearings, making it ideal for a wide range of wildlife and outdoor activities.

Located just one mile from Two Inlets State Forest, you'll have access to miles of forest roads, ATV trails, and snowmobile routes, offering year-round adventure.

This property truly has a bit of everything—a rare find for hunters, nature lovers, and those looking to build their own private retreat. Don't miss out!