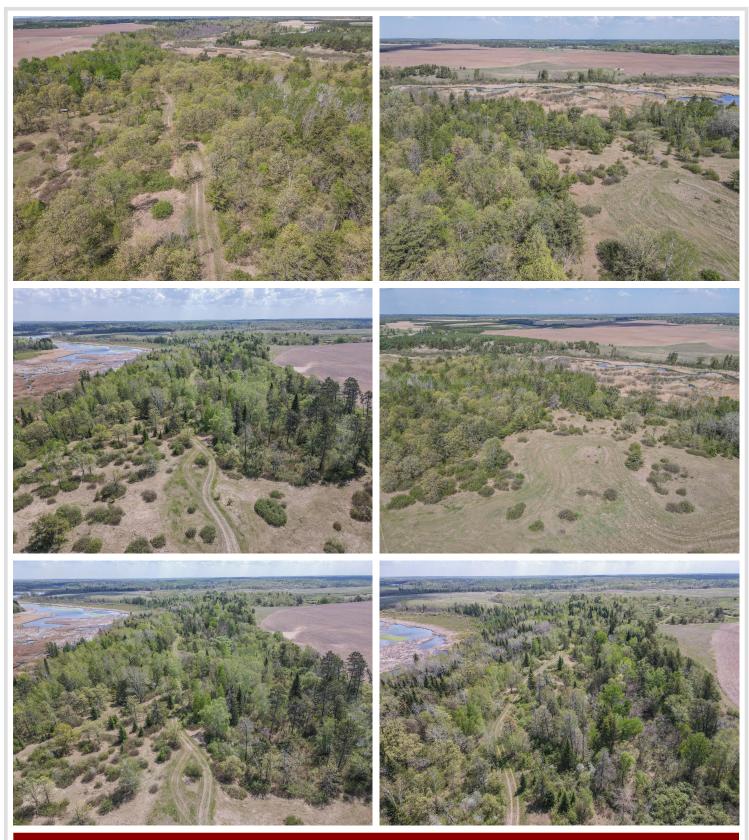

## **Description:**

Outdoor Enthusiast's Dream Property - 142 Acres of Prime Hunting Land

Discover 142 acres of premium hunting and recreational land, featuring 1,000s of feet of frontage along Hay Creek and an extensive network of drivable trails throughout. This diverse habitat offers oak woods, pine and aspen stands, river bottom, open meadows, and numerous smaller clearings, making it ideal for a wide range of wildlife and outdoor activities.

Surrounded by expansive agricultural tracts and mixed woodland, this property provides exceptional opportunities for whitetail deer, turkey, bear, ruffed grouse, and waterfowl-all in one location. A riverside campsite has already been established, perfect for hunting trips or weekend getaways.

The Northwest corner of the property features an outstanding building site with easy access off County Road 152. Buffered by mature trees with a gentle southern slope toward the creek, it's perfectly suited for a walk-out home or cabin.

Located just one mile from Two Inlets State Forest, you'll have access to miles of forest roads, ATV trails, and snowmobile routes, offering year-round adventure.

This property truly has a bit of everything—a rare find for hunters, nature lovers, and those looking to build their own private retreat. Don't miss out!