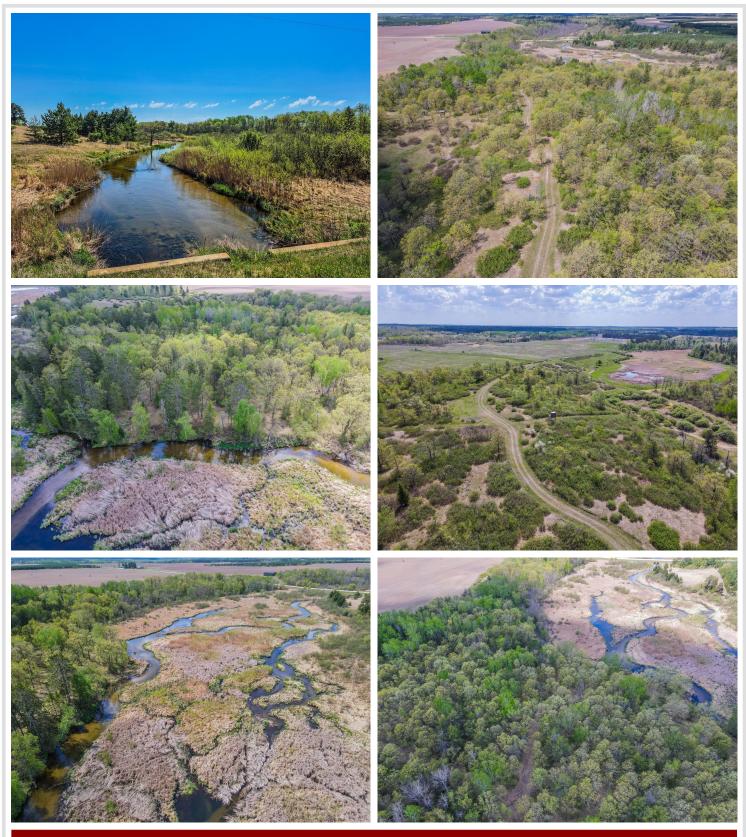

## **Description:**

Outdoor Enthusiast's Dream Property - 142 Acres of Prime Hunting Land

Discover 142 acres of premium hunting and recreational land, featuring 1,000s of feet of frontage along Hay Creek and an extensive network of drivable trails throughout. This diverse habitat offers oak woods, pine and aspen stands, river bottom, open meadows, and numerous smaller clearings, making it ideal for a wide range of wildlife and outdoor activities.

Surrounded by expansive agricultural tracts and mixed woodland, this property provides exceptional opportunities for whitetail deer, turkey, bear, ruffed grouse, and waterfowl-all in one location. A riverside campsite has already been established, perfect for hunting trips or weekend getaways.

The Northwest corner of the property features an outstanding building site with easy access off County Road 152. Buffered by mature trees with a gentle southern slope toward the creek, it's perfectly suited for a walk-out home or cabin.