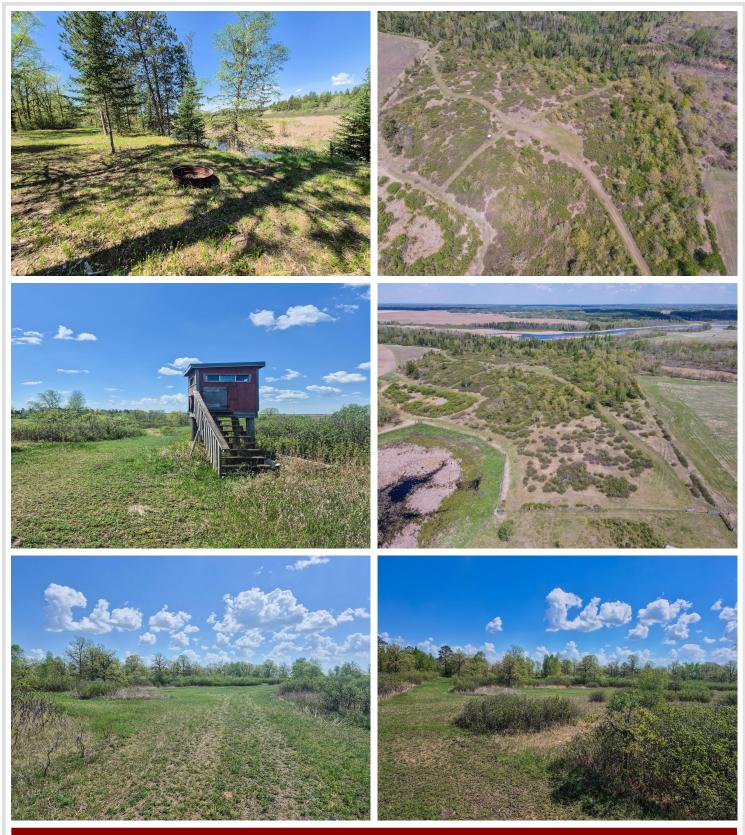

## **Description:**

Outdoor Enthusiast's Dream Property - 142 Acres of Prime Hunting Land

Discover 142 acres of premium hunting and recreational land, featuring 1,000s of feet of frontage along Hay Creek and an extensive network of drivable trails throughout. This diverse habitat offers oak woods, pine and aspen stands, river bottom, open meadows, and numerous smaller clearings, making it ideal for a wide range of wildlife and outdoor activities.

Surrounded by expansive agricultural tracts and mixed woodland, this property provides exceptional opportunities for whitetail deer, turkey, bear, ruffed grouse, and waterfowl-all in one location. A riverside campsite has already been established, perfect for hunting trips or weekend getaways.

The Northwest corner of the property features an outstanding building site with easy access off County Road 152. Buffered by mature trees with a gentle southern slope toward the creek, it's perfectly suited for a walk-out home or cabin.

Located just one mile from Two Inlets State Forest, you'll have access to miles of forest roads, ATV trails, and snowmobile routes, offering year-round adventure.

This property truly has a bit of everything—a rare find for hunters, nature lovers, and those looking to build their own private retreat. Don't miss out!