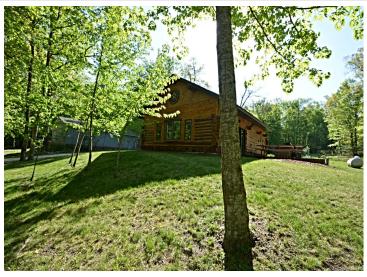

## **Description:**

Paradise North is For Sale!

Here's your chance to own a turnkey, fully furnished Airbnb located just steps from Upper South Long Lake. This beautifully crafted authentic log cabin, built in 2016, has been a consistent performer as a vacation rental, grossing in the \$65K-\$80K range annually.

Just two hours from the Twin Cities, this 2-bedroom, 2-bath home was designed as a year-round retreat. It features highend finishes like a granite island in the kitchen, in-floor radiant heat, air conditioning, and a cozy "Up North" cabin feel with all the modern amenities.