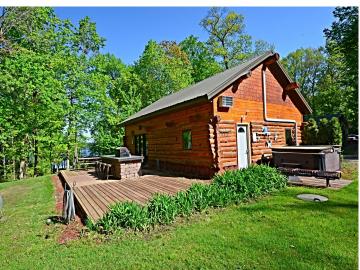

## **Description:**

Paradise North is For Sale!

Here's your chance to own a turnkey, fully furnished Airbnb located just steps from Upper South Long Lake. This beautifully crafted authentic log cabin, built in 2016, has been a consistent performer as a vacation rental, grossing in the \$65K-\$80K range annually.

Just two hours from the Twin Cities, this 2-bedroom, 2-bath home was designed as a year-round retreat. It features highend finishes like a granite island in the kitchen, in-floor radiant heat, air conditioning, and a cozy "Up North" cabin feel with all the modern amenities.

The outdoor space is equally impressive, featuring a hot tub, outdoor dining area, spacious patio, and a backyard that's perfect for entertaining.

Whether you're looking for an investment or a peaceful full-time residence, Paradise North could be what you have been dreaming of. The property has a proven track record on Airbnb and comes with income reports available upon request. Most buyers will likely choose to keep this cabin booked when not enjoying it themselves!