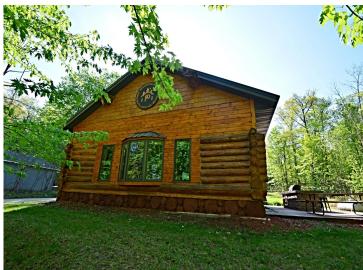

## **Description:**

Paradise North is For Sale!

Here's your chance to own a turnkey, fully furnished Airbnb located just steps from Upper South Long Lake. This beautifully crafted authentic log cabin, built in 2016, has been a consistent performer as a vacation rental, grossing in the \$65K-\$80K range annually.

Just two hours from the Twin Cities, this 2-bedroom, 2-bath home was designed as a year-round retreat. It features highend finishes like a granite island in the kitchen, in-floor radiant heat, air conditioning, and a cozy "Up North" cabin feel with all the modern amenities.