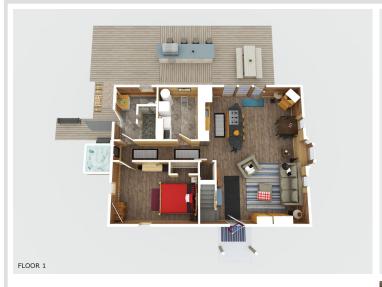

Just two hours from the Twin Cities, this 2-bedroom, 2-bath home was designed as a year-round retreat. It features highend finishes like a granite island in the kitchen, in-floor radiant heat, air conditioning, and a cozy "Up North" cabin feel with all the modern amenities.

## Additional Details:

 Year Built
 2016

 Lot Acres
 0.46

 Lot Dimensions
 100x200

 School District
 181

 Taxes
 \$1,640

 Tax Year
 2024