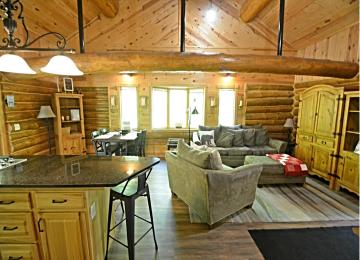

## **Description:**

Paradise North is For Sale!

Here's your chance to own a turnkey, fully furnished Airbnb located just steps from Upper South Long Lake. This beautifully crafted authentic log cabin, built in 2016, has been a consistent performer as a vacation rental, grossing in the \$65K-\$80K range annually.

Just two hours from the Twin Cities, this 2-bedroom, 2-bath home was designed as a year-round retreat. It features highend finishes like a granite island in the kitchen, in-floor radiant heat, air conditioning, and a cozy "Up North" cabin feel with all the modern amenities.

The outdoor space is equally impressive, featuring a hot tub, outdoor dining area, spacious patio, and a backyard that's perfect for entertaining.

Whether you're looking for an investment or a peaceful full-time residence, Paradise North could be what you have been dreaming of. The property has a proven track record on Airbnb and comes with income reports available upon request. Most buyers will likely choose to keep this cabin booked when not enjoying it themselves!