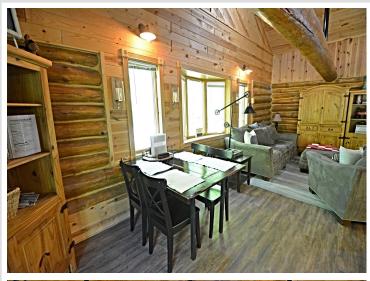

Just two hours from the Twin Cities, this 2-bedroom, 2-bath home was designed as a year-round retreat. It features highend finishes like a granite island in the kitchen, in-floor radiant heat, air conditioning, and a cozy "Up North" cabin feel with all the modern amenities.