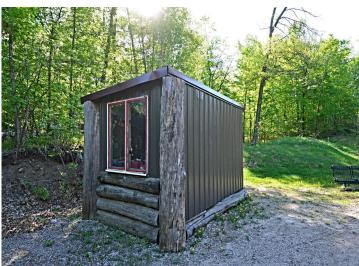

## **Description:**

Paradise North is For Sale!

Here's your chance to own a turnkey, fully furnished Airbnb located just steps from Upper South Long Lake. This beautifully crafted authentic log cabin, built in 2016, has been a consistent performer as a vacation rental, grossing in the \$65K-\$80K range annually.

Just two hours from the Twin Cities, this 2-bedroom, 2-bath home was designed as a year-round retreat. It features highend finishes like a granite island in the kitchen, in-floor radiant heat, air conditioning, and a cozy "Up North" cabin feel with all the modern amenities.