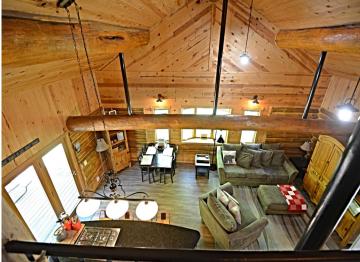

## **Description:**

Paradise North is For Sale!

Here's your chance to own a turnkey, fully furnished Airbnb located just steps from Upper South Long Lake. This beautifully crafted authentic log cabin, built in 2016, has been a consistent performer as a vacation rental, grossing in the \$65K-\$80K range annually.

Just two hours from the Twin Cities, this 2-bedroom, 2-bath home was designed as a year-round retreat. It features highend finishes like a granite island in the kitchen, in-floor radiant heat, air conditioning, and a cozy "Up North" cabin feel with all the modern amenities.

The outdoor space is equally impressive, featuring a hot tub, outdoor dining area, spacious patio, and a backyard that's perfect for entertaining.

Whether you're looking for an investment or a peaceful full-time residence, Paradise North could be what you have been dreaming of. The property has a proven track record on Airbnb and comes with income reports available upon request. Most buyers will likely choose to keep this cabin booked when not enjoying it themselves!