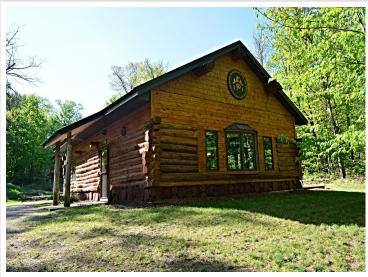

## **Description:**

Paradise North is For Sale!

Here's your chance to own a turnkey, fully furnished Airbnb located just steps from Upper South Long Lake. This beautifully crafted authentic log cabin, built in 2016, has been a consistent performer as a vacation rental, grossing in the \$65K-\$80K range annually.

Just two hours from the Twin Cities, this 2-bedroom, 2-bath home was designed as a year-round retreat. It features highend finishes like a granite island in the kitchen, in-floor radiant heat, air conditioning, and a cozy "Up North" cabin feel with all the modern amenities.