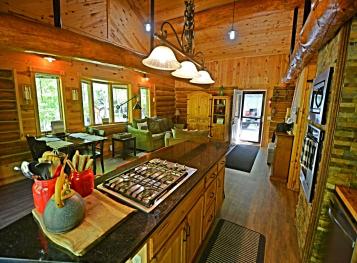

Just two hours from the Twin Cities, this 2-bedroom, 2-bath home was designed as a year-round retreat. It features highend finishes like a granite island in the kitchen, in-floor radiant heat, air conditioning, and a cozy "Up North" cabin feel with all the modern amenities.