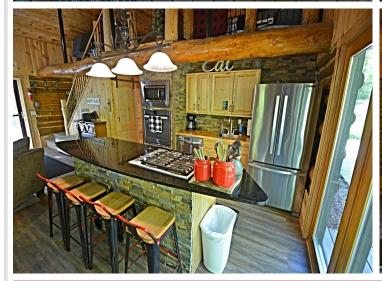

Just two hours from the Twin Cities, this 2-bedroom, 2-bath home was designed as a year-round retreat. It features highend finishes like a granite island in the kitchen, in-floor radiant heat, air conditioning, and a cozy "Up North" cabin feel with all the modern amenities.