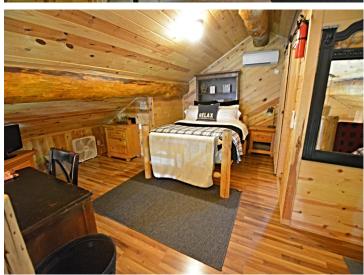

## **Description:**

Paradise North is For Sale!

Here's your chance to own a turnkey, fully furnished Airbnb located just steps from Upper South Long Lake. This beautifully crafted authentic log cabin, built in 2016, has been a consistent performer as a vacation rental, grossing in the \$65K-\$80K range annually.

Just two hours from the Twin Cities, this 2-bedroom, 2-bath home was designed as a year-round retreat. It features highend finishes like a granite island in the kitchen, in-floor radiant heat, air conditioning, and a cozy "Up North" cabin feel with all the modern amenities.