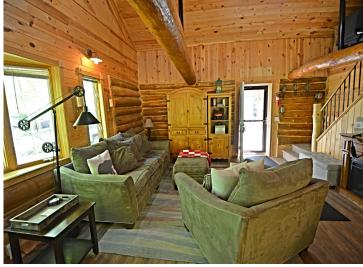

## **Description:**

Paradise North is For Sale!

Here's your chance to own a turnkey, fully furnished Airbnb located just steps from Upper South Long Lake. This beautifully crafted authentic log cabin, built in 2016, has been a consistent performer as a vacation rental, grossing in the \$65K-\$80K range annually.

Just two hours from the Twin Cities, this 2-bedroom, 2-bath home was designed as a year-round retreat. It features highend finishes like a granite island in the kitchen, in-floor radiant heat, air conditioning, and a cozy "Up North" cabin feel with all the modern amenities.

The outdoor space is equally impressive, featuring a hot tub, outdoor dining area, spacious patio, and a backyard that's perfect for entertaining.

Whether you're looking for an investment or a peaceful full-time residence, Paradise North could be what you have been dreaming of. The property has a proven track record on Airbnb and comes with income reports available upon request. Most buyers will likely choose to keep this cabin booked when not enjoying it themselves!