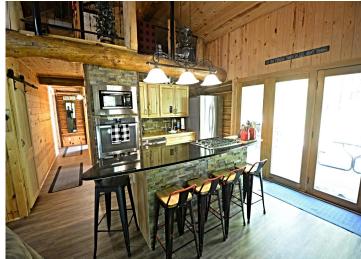

Just two hours from the Twin Cities, this 2-bedroom, 2-bath home was designed as a year-round retreat. It features highend finishes like a granite island in the kitchen, in-floor radiant heat, air conditioning, and a cozy "Up North" cabin feel with all the modern amenities.