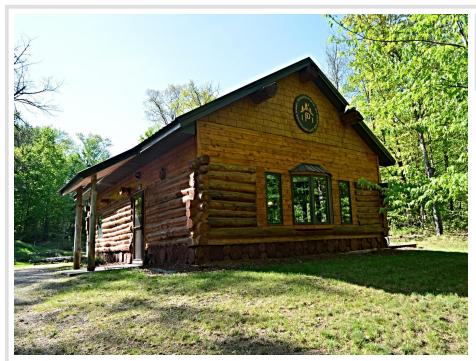

## **Description:**

Paradise North is For Sale!

Here's your chance to own a turnkey, fully furnished Airbnb located just steps from Upper South Long Lake. This beautifully crafted authentic log cabin, built in 2016, has been a consistent performer as a vacation rental, grossing in the \$65K-\$80K range annually.

Just two hours from the Twin Cities, this 2-bedroom, 2-bath home was designed as a year-round retreat. It features highend finishes like a granite island in the kitchen, in-floor radiant heat, air conditioning, and a cozy "Up North" cabin feel with all the modern amenities.