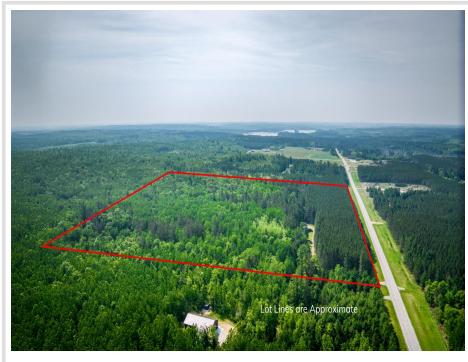

## **Description:**

Looking for your Private 40-Acre Escape Near Lake Itasca? Located just minutes from the north entrance of Lake Itasca State Park, this property offers endless potential. Secluded by mature trees, the 2-bedroom, 1-bath manufactured home (24x40) is being sold furnished and includes recent upgrades - appliances (4 yrs), forced-air furnace (1 yr), and window AC units. The home is serviced by a drilled well and holding tank with water draining to a field system. Outbuildings include a 30x80 steel-sided shed that includes a 14x42 lean-to. Featuring in-floor heat in the finished front half (wood boiler) and cold storage in the back. Also included is a 16x30 concrete pavilion with secure storage. Has a bonus bunkhouse that sleeps 4. Permanent outhouse with concrete floor and vault toilet. With 2 large food plots, 3 permanent deer stands (with LP heaters), bear proof shed for the corn filled gravity box and abundant wildlife, the land is a hunter's dream. There have been many trophy deer taken off of this land. With its peaceful setting, proximity to the park, and turnkey condition make it equally appealing as a quiet retreat or recreational getaway.

## Additional Details:

| Year Built             | 1978                 |
|------------------------|----------------------|
| Lot Acres              | 40                   |
| Lot Dimensions         | 1306 x1313x1306x1314 |
| Garage Stalls          | 2                    |
| School District        | 2311                 |
| Taxes                  | \$846                |
| Taxes with Assessments | \$900                |
| Tax Year               | 2025                 |