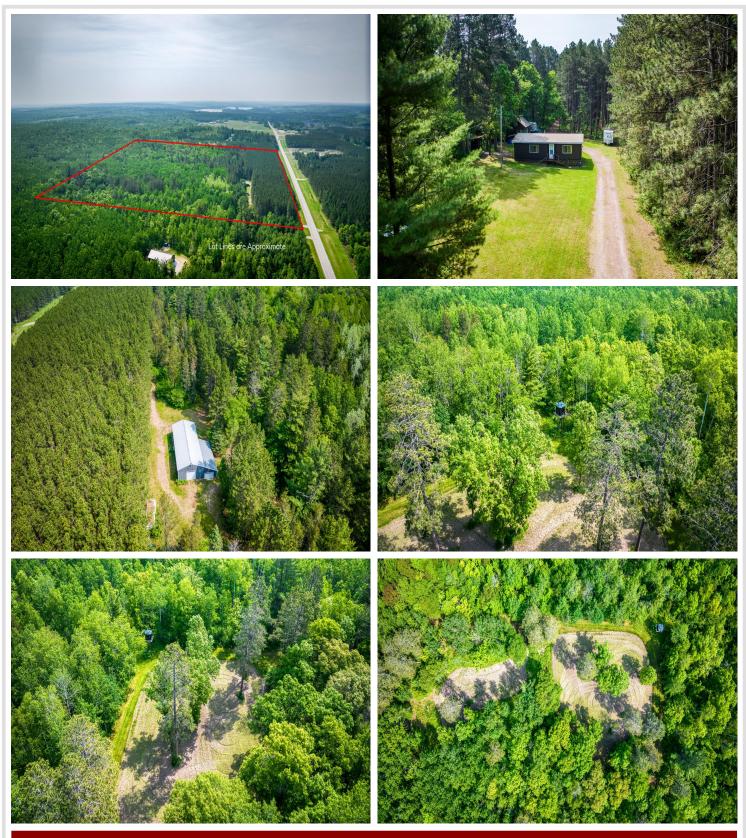

## **Description:**

Looking for your Private 40-Acre Escape Near Lake Itasca? Located just minutes from the north entrance of Lake Itasca State Park, this property offers endless potential. Secluded by mature trees, the 2-bedroom, 1-bath manufactured home (24x40) is being sold furnished and includes recent upgrades - appliances (4 yrs), forced-air furnace (1 yr), and window AC units. The home is serviced by a drilled well and holding tank with water draining to a field system. Outbuildings include a 30x80 steel-sided shed that includes a 14x42 lean-to. Featuring in-floor heat in the finished front half (wood boiler) and cold storage in the back. Also included is a 16x30 concrete pavilion with secure storage. Has a bonus bunkhouse that sleeps 4. Permanent outhouse with concrete floor and vault toilet. With 2 large food plots, 3 permanent deer stands (with LP heaters), bear proof shed for the corn filled gravity box and abundant wildlife, the land is a hunter's dream. There have been many trophy deer taken off of this land. With its peaceful setting, proximity to the park, and turnkey condition make it equally appealing as a quiet retreat or recreational getaway.