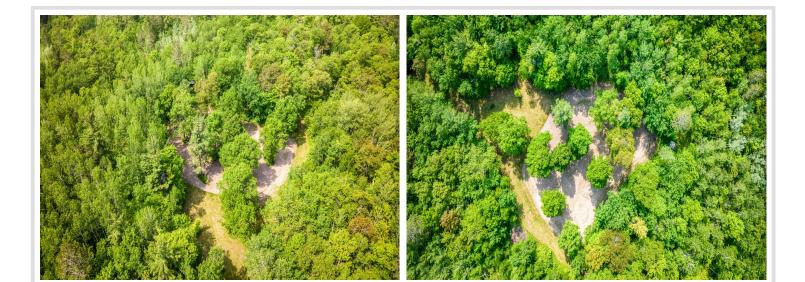

## **Description:**

Looking for your Private 40-Acre Escape Near Lake Itasca? Located just minutes from the north entrance of Lake Itasca State Park, this property offers endless potential. Secluded by mature trees, the 2-bedroom, 1-bath manufactured home (24x40) is being sold furnished and includes recent upgrades - appliances (4 yrs), forced-air furnace (1 yr), and window AC units. The home is serviced by a drilled well and holding tank with water draining to a field system. Outbuildings include a 30x80 steel-sided shed that includes a 14x42 lean-to. Featuring in-floor heat in the finished front half (wood boiler) and cold storage in the back. Also included is a 16x30 concrete pavilion with secure storage. Has a bonus bunkhouse that sleeps 4. Permanent outhouse with concrete floor and vault toilet. With 2 large food plots, 3 permanent deer stands (with LP heaters), bear proof shed for the corn filled gravity box and abundant wildlife, the land is a hunter's dream. There have been many trophy deer taken off of this land. With its peaceful setting, proximity to the park, and turnkey condition make it equally appealing as a quiet retreat or recreational getaway.