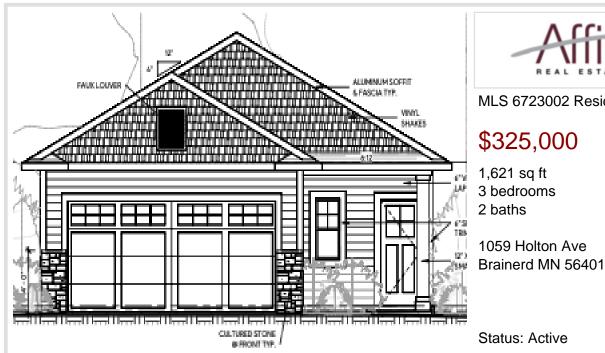

MLS 6723002 Residential

\$325,000

1,621 sq ft 3 bedrooms 2 baths

1059 Holton Ave

Status: Active

## **Description:**

One level living at it's finest in this THREE Bedroom Dogwood 3 Plan! Primary bedroom ensuite with a spacious walk-in closet. The kitchen has a large center island, stainless steel appliance package, LVP Flooring and custom cabinetry. Wonderful patio and yard (sod in front, seed in back) with irrigation system. This home is in the Brainerd Oaks development.

## **Additional Details:**

Year Built 2025 Lot Acres 0.19

42x161x66x147 Lot Dimensions

Garage Stalls School District 181

Taxes (unreported) Taxes with Assessments (unreported)

Tax Year 2025

## **Additional Features:**

Basement: None Fuel: Natural Gas Garage: 2 Heat: Forced Air Sewer: City Sewer/Connected Water: City Water/Connected Air Conditioning: Central Air

**\$325,000**MLS 6723002 Residential 1059 Holton Ave
Brainerd MN 56401