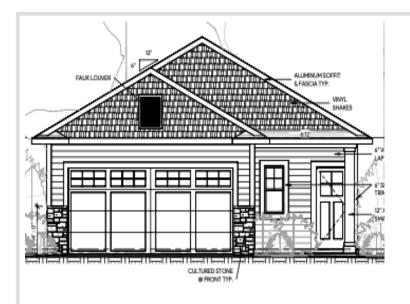

## **Description:**

One level living at it's finest in this THREE Bedroom Dogwood 3 Plan! Primary bedroom ensuite with a spacious walk-in closet. The kitchen has a large center island, stainless steel appliance package, LVP Flooring and custom cabinetry. Wonderful patio and yard (sod in front, seed in back) with irrigation system. This home is in the Brainerd Oaks development.