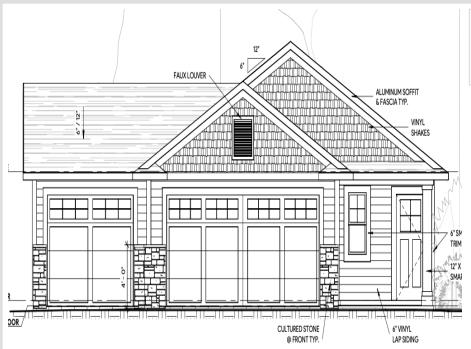

## **Description:**

This one-level Dogwood XL plan is under construction. This is a slab home with two bedrooms, two bathrooms and a three car garage. Primary bedroom ensuite with a spacious walk-in closet. The kitchen has a large center island, stainless steel appliance package, LVP flooring and custom cabinetry. Enjoy the peacefulness from the four season porch! This home offers comfortable one level living in the Brainerd Oaks development

## **Additional Features:**

Basement: None Fuel: Natural Gas Garage: 3 Heat: Forced Air Sewer: City Sewer/Connected Water: City Water/Connected Air Conditioning: Central Air