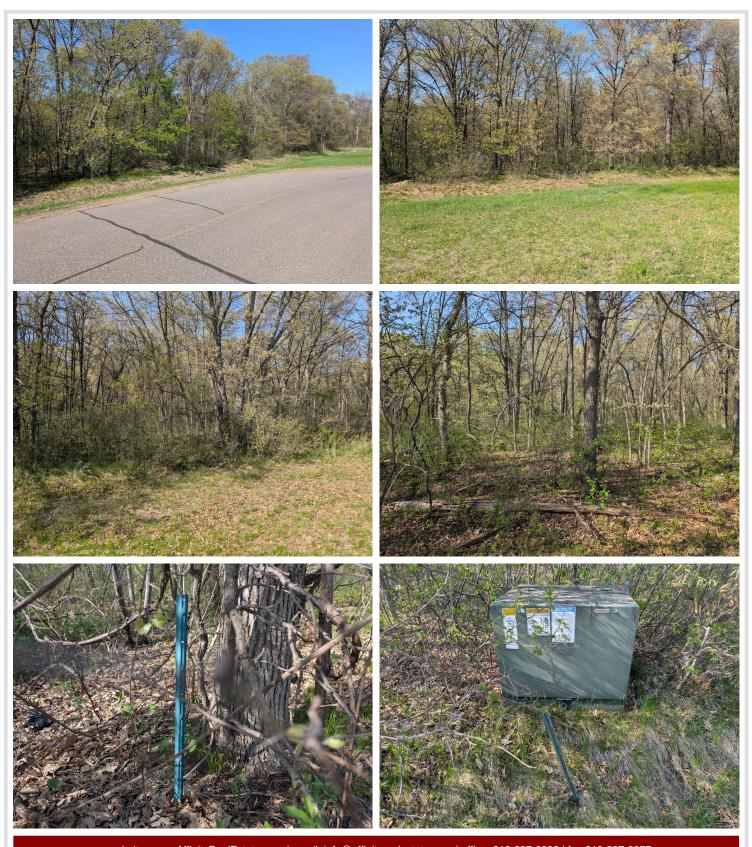

## **Description:**

Escape to your own 2.69-acre slice of nature in Brainerd! This beautiful, flat parcel boasts an abundance of mature oak trees, creating a picturesque and private setting. Imagine the possibilities, from building your dream home nestled among the trees to simply enjoying the tranquility and observing nature. With ample space and natural beauty, this is an exceptional opportunity to own a piece of the Brainer Lakes Area, Minnesota's playground. Don't miss out on the chance to explore this remarkable property and envision your future here. Private septic and well systems will be needed for sewer and water services. Power is available at the road from Minnesota Power. Natural gas is available from Xcel Energy.