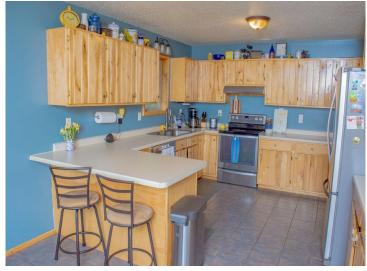

Warm up by the stunning gas rock fireplace, enjoy the efficiency of in-floor heat, and take advantage of the heated garage. The well-appointed kitchen includes a walk-in pantry and flows effortlessly into the main living areas, offering scenic views and abundant natural light throughout.