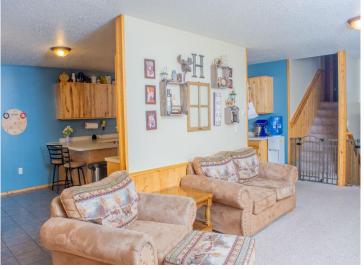

## **Description:**

Nestled at the end of a peaceful cul-de-sac, this 5-bedroom, 3-bathroom retreat offers the perfect blend of privacy, space, and convenience. With over 2,600 square feet of living space, this semi open-concept home is designed for comfort and versatility, featuring two distinct living areas—ideal for relaxing, entertaining, or accommodating a variety of lifestyle needs.

Warm up by the stunning gas rock fireplace, enjoy the efficiency of in-floor heat, and take advantage of the heated garage. The well-appointed kitchen includes a walk-in pantry and flows effortlessly into the main living areas, offering scenic views and abundant natural light throughout.