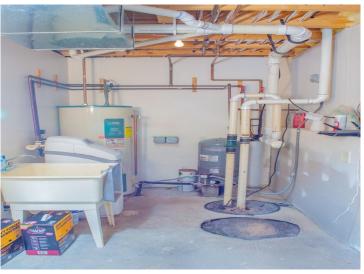

## **Additional Features:**

**Basement:** Block, Egress Window(s) **Fuel:** Electric, Propane, Solar **Garage:** 2 **Heat:** Fireplace(s), Radiant Floor, Radiant **Sewer:** Private Sewer, Tank with Drainage Field **Water:** Private **Air Conditioning:** Central Air