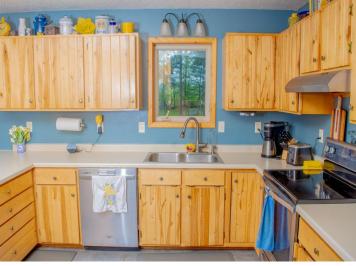

Warm up by the stunning gas rock fireplace, enjoy the efficiency of in-floor heat, and take advantage of the heated garage. The well-appointed kitchen includes a walk-in pantry and flows effortlessly into the main living areas, offering scenic views and abundant natural light throughout.