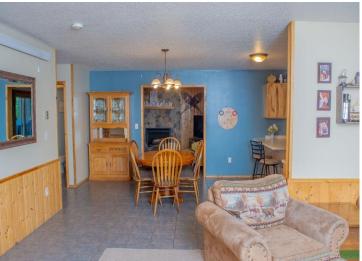

## **Description:**

Nestled at the end of a peaceful cul-de-sac, this 5-bedroom, 3-bathroom retreat offers the perfect blend of privacy, space, and convenience. With over 2,600 square feet of living space, this semi open-concept home is designed for comfort and versatility, featuring two distinct living areas—ideal for relaxing, entertaining, or accommodating a variety of lifestyle needs.

Warm up by the stunning gas rock fireplace, enjoy the efficiency of in-floor heat, and take advantage of the heated garage. The well-appointed kitchen includes a walk-in pantry and flows effortlessly into the main living areas, offering scenic views and abundant natural light throughout.