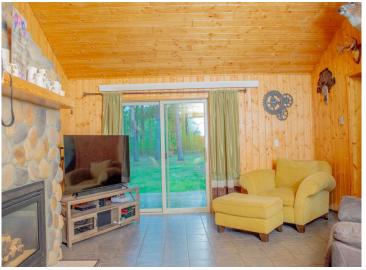

## **Description:**

Nestled at the end of a peaceful cul-de-sac, this 5-bedroom, 3-bathroom retreat offers the perfect blend of privacy, space, and convenience. With over 2,600 square feet of living space, this semi open-concept home is designed for comfort and versatility, featuring two distinct living areas—ideal for relaxing, entertaining, or accommodating a variety of lifestyle needs.

Warm up by the stunning gas rock fireplace, enjoy the efficiency of in-floor heat, and take advantage of the heated garage. The well-appointed kitchen includes a walk-in pantry and flows effortlessly into the main living areas, offering scenic views and abundant natural light throughout.