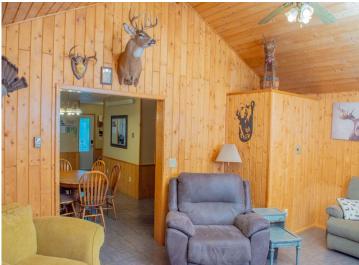

## **Description:**

Nestled at the end of a peaceful cul-de-sac, this 5-bedroom, 3-bathroom retreat offers the perfect blend of privacy, space, and convenience. With over 2,600 square feet of living space, this semi open-concept home is designed for comfort and versatility, featuring two distinct living areas—ideal for relaxing, entertaining, or accommodating a variety of lifestyle needs.

Warm up by the stunning gas rock fireplace, enjoy the efficiency of in-floor heat, and take advantage of the heated garage. The well-appointed kitchen includes a walk-in pantry and flows effortlessly into the main living areas, offering scenic views and abundant natural light throughout.