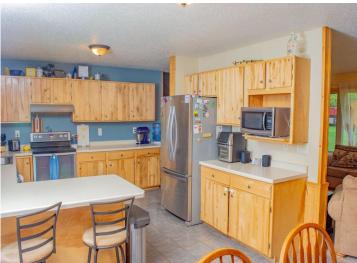

Warm up by the stunning gas rock fireplace, enjoy the efficiency of in-floor heat, and take advantage of the heated garage. The well-appointed kitchen includes a walk-in pantry and flows effortlessly into the main living areas, offering scenic views and abundant natural light throughout.