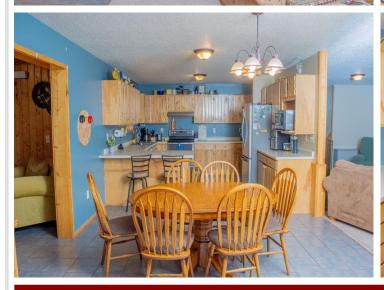

Warm up by the stunning gas rock fireplace, enjoy the efficiency of in-floor heat, and take advantage of the heated garage. The well-appointed kitchen includes a walk-in pantry and flows effortlessly into the main living areas, offering scenic views and abundant natural light throughout.