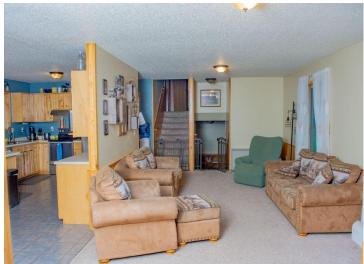

## **Description:**

Nestled at the end of a peaceful cul-de-sac, this 5-bedroom, 3-bathroom retreat offers the perfect blend of privacy, space, and convenience. With over 2,600 square feet of living space, this semi open-concept home is designed for comfort and versatility, featuring two distinct living areas—ideal for relaxing, entertaining, or accommodating a variety of lifestyle needs.

Warm up by the stunning gas rock fireplace, enjoy the efficiency of in-floor heat, and take advantage of the heated garage. The well-appointed kitchen includes a walk-in pantry and flows effortlessly into the main living areas, offering scenic views and abundant natural light throughout.