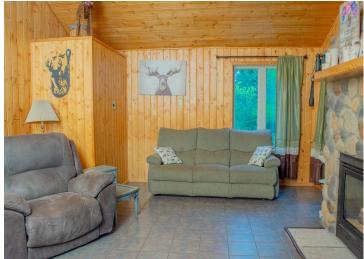

## **Description:**

Nestled at the end of a peaceful cul-de-sac, this 5-bedroom, 3-bathroom retreat offers the perfect blend of privacy, space, and convenience. With over 2,600 square feet of living space, this semi open-concept home is designed for comfort and versatility, featuring two distinct living areas—ideal for relaxing, entertaining, or accommodating a variety of lifestyle needs.

Warm up by the stunning gas rock fireplace, enjoy the efficiency of in-floor heat, and take advantage of the heated garage. The well-appointed kitchen includes a walk-in pantry and flows effortlessly into the main living areas, offering scenic views and abundant natural light throughout.