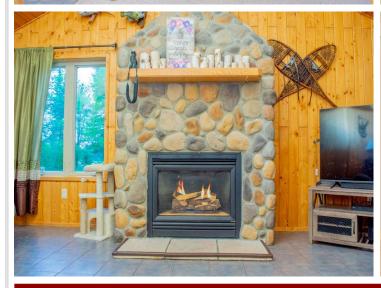

Warm up by the stunning gas rock fireplace, enjoy the efficiency of in-floor heat, and take advantage of the heated garage. The well-appointed kitchen includes a walk-in pantry and flows effortlessly into the main living areas, offering scenic views and abundant natural light throughout.