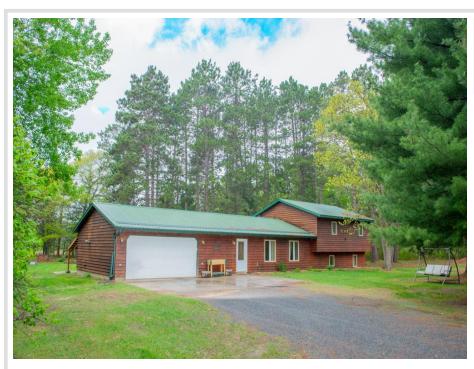

## **Description:**

Nestled at the end of a peaceful cul-de-sac, this 5-bedroom, 3-bathroom retreat offers the perfect blend of privacy, space, and convenience. With over 2,600 square feet of living space, this semi open-concept home is designed for comfort and versatility, featuring two distinct living areas—ideal for relaxing, entertaining, or accommodating a variety of lifestyle needs.

Step outside to experience over 2 acres of natural surroundings with frequent visits from local wildlife, all while being just minutes from town and near Northern Elementary. The setting offers a rare sense of seclusion—feeling worlds away while keeping daily conveniences within easy reach.