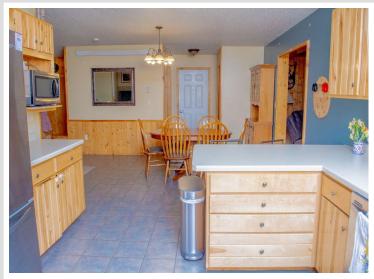

Warm up by the stunning gas rock fireplace, enjoy the efficiency of in-floor heat, and take advantage of the heated garage. The well-appointed kitchen includes a walk-in pantry and flows effortlessly into the main living areas, offering scenic views and abundant natural light throughout.