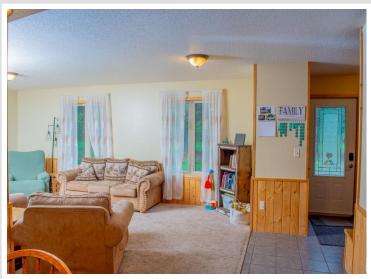

## **Description:**

Nestled at the end of a peaceful cul-de-sac, this 5-bedroom, 3-bathroom retreat offers the perfect blend of privacy, space, and convenience. With over 2,600 square feet of living space, this semi open-concept home is designed for comfort and versatility, featuring two distinct living areas—ideal for relaxing, entertaining, or accommodating a variety of lifestyle needs.

Warm up by the stunning gas rock fireplace, enjoy the efficiency of in-floor heat, and take advantage of the heated garage. The well-appointed kitchen includes a walk-in pantry and flows effortlessly into the main living areas, offering scenic views and abundant natural light throughout.