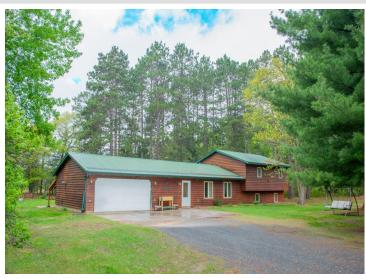

## **Description:**

Nestled at the end of a peaceful cul-de-sac, this 5-bedroom, 3-bathroom retreat offers the perfect blend of privacy, space, and convenience. With over 2,600 square feet of living space, this semi open-concept home is designed for comfort and versatility, featuring two distinct living areas—ideal for relaxing, entertaining, or accommodating a variety of lifestyle needs.

Step outside to experience over 2 acres of natural surroundings with frequent visits from local wildlife, all while being just minutes from town and near Northern Elementary. The setting offers a rare sense of seclusion—feeling worlds away while keeping daily conveniences within easy reach.