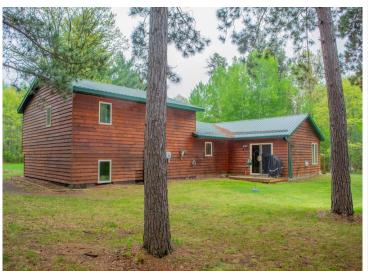

## **Description:**

Nestled at the end of a peaceful cul-de-sac, this 5-bedroom, 3-bathroom retreat offers the perfect blend of privacy, space, and convenience. With over 2,600 square feet of living space, this semi open-concept home is designed for comfort and versatility, featuring two distinct living areas—ideal for relaxing, entertaining, or accommodating a variety of lifestyle needs.

Warm up by the stunning gas rock fireplace, enjoy the efficiency of in-floor heat, and take advantage of the heated garage. The well-appointed kitchen includes a walk-in pantry and flows effortlessly into the main living areas, offering scenic views and abundant natural light throughout.