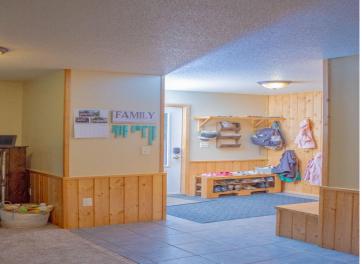

## **Description:**

Nestled at the end of a peaceful cul-de-sac, this 5-bedroom, 3-bathroom retreat offers the perfect blend of privacy, space, and convenience. With over 2,600 square feet of living space, this semi open-concept home is designed for comfort and versatility, featuring two distinct living areas—ideal for relaxing, entertaining, or accommodating a variety of lifestyle needs.

Warm up by the stunning gas rock fireplace, enjoy the efficiency of in-floor heat, and take advantage of the heated garage. The well-appointed kitchen includes a walk-in pantry and flows effortlessly into the main living areas, offering scenic views and abundant natural light throughout.