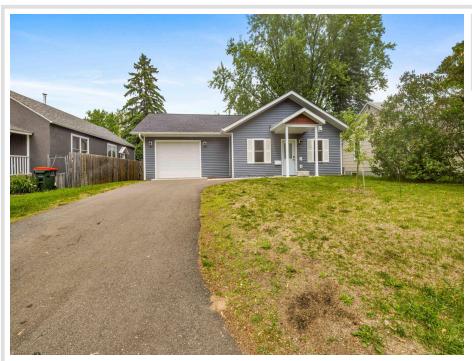

MLS 6723120 Residential

\$225,000

1,104 sq ft 3 bedrooms 1 baths

1813 Pine Street Brainerd MN 56401

Status: Pending

## **Description:**

Welcome to 1813 Pine Street in Brainerd, MN! This home was recently built in 2022 and is ready for it's next owner. Fully wheelchair accessible with no stairs inside or outside, roll under sink and cooktop, roll-in shower and bathroom grab bars. All living facilities on one level for easy use and access to everything. With in-floor heat throughout for the cold months and a mini-split for the warmer months. Backyard is partially fenced in and backs up to an alley. Schedule a showing today!