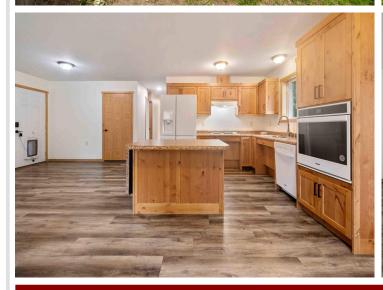

## **Description:**

Welcome to 1813 Pine Street in Brainerd, MN! This home was recently built in 2022 and is ready for it's next owner. Fully wheelchair accessible with no stairs inside or outside, roll under sink and cooktop, roll-in shower and bathroom grab bars. All living facilities on one level for easy use and access to everything. With in-floor heat throughout for the cold months and a mini-split for the warmer months. Backyard is partially fenced in and backs up to an alley. Schedule a showing today!