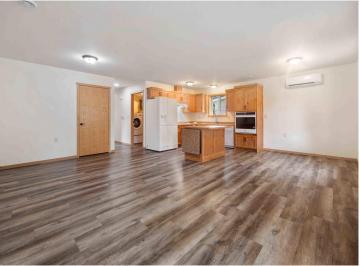

## **Description:**

Welcome to 1813 Pine Street in Brainerd, MN! This home was recently built in 2022 and is ready for it's next owner. Fully wheelchair accessible with no stairs inside or outside, roll under sink and cooktop, roll-in shower and bathroom grab bars. All living facilities on one level for easy use and access to everything. With in-floor heat throughout for the cold months and a mini-split for the warmer months. Backyard is partially fenced in and backs up to an alley. Schedule a showing today!