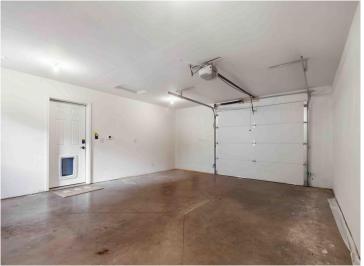

## **Additional Details:**

Year Built 2022 Lot Acres 0.18 Lot Dimensions 56x140 Garage Stalls 1 School District 181 Taxes \$2,444 Taxes with Assessments \$2,444 Tax Year 2025

## **Additional Features:**

Basement: None Fuel: Natural Gas Garage: 1 Heat: Ductless Mini-Split, Radiant Floor Sewer: City Sewer/Connected Water: City Water/Connected Air Conditioning: Ductless Mini-Split