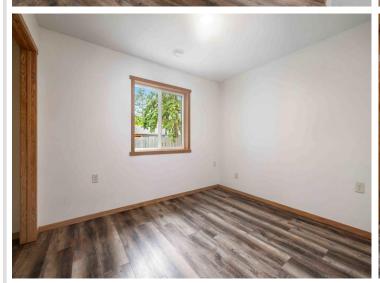

## **Description:**

Welcome to 1813 Pine Street in Brainerd, MN! This home was recently built in 2022 and is ready for it's next owner. Fully wheelchair accessible with no stairs inside or outside, roll under sink and cooktop, roll-in shower and bathroom grab bars. All living facilities on one level for easy use and access to everything. With in-floor heat throughout for the cold months and a mini-split for the warmer months. Backyard is partially fenced in and backs up to an alley. Schedule a showing today!