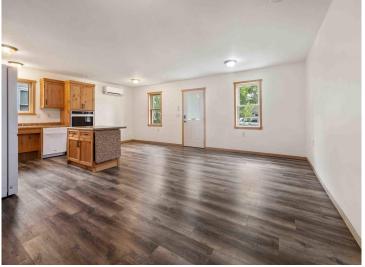

## **Description:**

Welcome to 1813 Pine Street in Brainerd, MN! This home was recently built in 2022 and is ready for it's next owner. Fully wheelchair accessible with no stairs inside or outside, roll under sink and cooktop, roll-in shower and bathroom grab bars. All living facilities on one level for easy use and access to everything. With in-floor heat throughout for the cold months and a mini-split for the warmer months. Backyard is partially fenced in and backs up to an alley. Schedule a showing today!