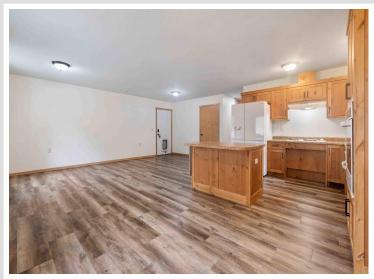

## **Description:**

Welcome to 1813 Pine Street in Brainerd, MN! This home was recently built in 2022 and is ready for it's next owner. Fully wheelchair accessible with no stairs inside or outside, roll under sink and cooktop, roll-in shower and bathroom grab bars. All living facilities on one level for easy use and access to everything. With in-floor heat throughout for the cold months and a mini-split for the warmer months. Backyard is partially fenced in and backs up to an alley. Schedule a showing today!