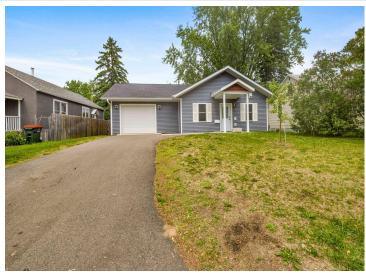

MLS 6723120 Residential

\$225,000

1,104 sq ft 3 bedrooms 1 baths

1813 Pine Street Brainerd MN 56401

Status: Pending

## **Description:**

Welcome to 1813 Pine Street in Brainerd, MN! This home was recently built in 2022 and is ready for it's next owner. Fully wheelchair accessible with no stairs inside or outside, roll under sink and cooktop, roll-in shower and bathroom grab bars. All living facilities on one level for easy use and access to everything. With in-floor heat throughout for the cold months and a mini-split for the warmer months. Backyard is partially fenced in and backs up to an alley. Schedule a showing today!