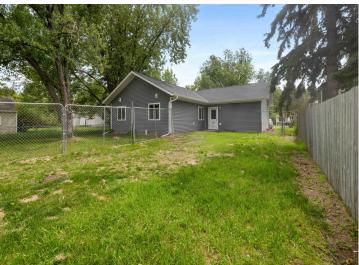

## **Description:**

Welcome to 1813 Pine Street in Brainerd, MN! This home was recently built in 2022 and is ready for it's next owner. Fully wheelchair accessible with no stairs inside or outside, roll under sink and cooktop, roll-in shower and bathroom grab bars. All living facilities on one level for easy use and access to everything. With in-floor heat throughout for the cold months and a mini-split for the warmer months. Backyard is partially fenced in and backs up to an alley. Schedule a showing today!