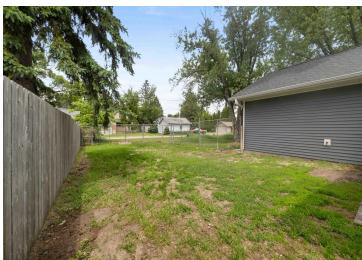

## **Description:**

Welcome to 1813 Pine Street in Brainerd, MN! This home was recently built in 2022 and is ready for it's next owner. Fully wheelchair accessible with no stairs inside or outside, roll under sink and cooktop, roll-in shower and bathroom grab bars. All living facilities on one level for easy use and access to everything. With in-floor heat throughout for the cold months and a mini-split for the warmer months. Backyard is partially fenced in and backs up to an alley. Schedule a showing today!