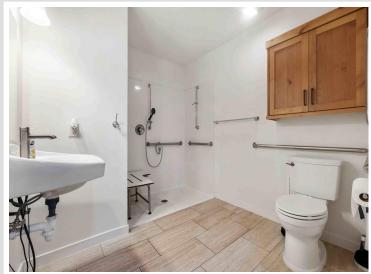

## **Description:**

Welcome to 1813 Pine Street in Brainerd, MN! This home was recently built in 2022 and is ready for it's next owner. Fully wheelchair accessible with no stairs inside or outside, roll under sink and cooktop, roll-in shower and bathroom grab bars. All living facilities on one level for easy use and access to everything. With in-floor heat throughout for the cold months and a mini-split for the warmer months. Backyard is partially fenced in and backs up to an alley. Schedule a showing today!