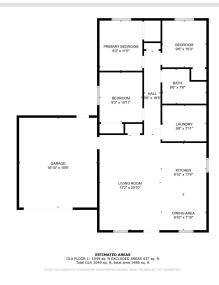

## **Description:**

Welcome to 1813 Pine Street in Brainerd, MN! This home was recently built in 2022 and is ready for it's next owner. Fully wheelchair accessible with no stairs inside or outside, roll under sink and cooktop, roll-in shower and bathroom grab bars. All living facilities on one level for easy use and access to everything. With in-floor heat throughout for the cold months and a mini-split for the warmer months. Backyard is partially fenced in and backs up to an alley. Schedule a showing today!