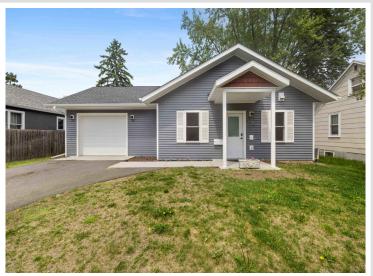

MLS 6723120 Residential

\$225,000

1,104 sq ft 3 bedrooms 1 baths

1813 Pine Street Brainerd MN 56401

Status: Pending

## **Description:**

Welcome to 1813 Pine Street in Brainerd, MN! This home was recently built in 2022 and is ready for it's next owner. Fully wheelchair accessible with no stairs inside or outside, roll under sink and cooktop, roll-in shower and bathroom grab bars. All living facilities on one level for easy use and access to everything. With in-floor heat throughout for the cold months and a mini-split for the warmer months. Backyard is partially fenced in and backs up to an alley. Schedule a showing today!