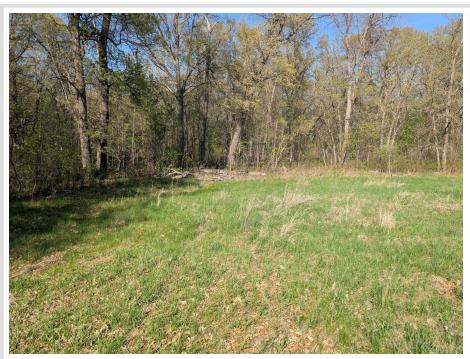

## **Description:**

Escape to your own 2.63-acre slice of nature in Brainerd! This beautiful, flat parcel boasts an abundance of mature oak trees, creating a picturesque and private setting. Imagine the possibilities, from building your dream home nestled among the trees to simply enjoying the tranquility and observing nature. With ample space and natural beauty, this is an exceptional opportunity to own a piece of the Brainer Lakes Area, Minnesota's playground. Don't miss out on the chance to explore this remarkable property and envision your future here. Private septic and well systems will be needed for sewer and water services. Power is available at the road from Minnesota Power. Natural gas is available from Xcel Energy.