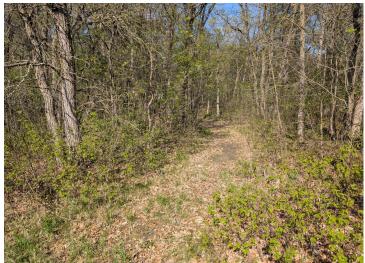

## **Description:**

Escape to your own 2.63-acre slice of nature in Brainerd! This beautiful, flat parcel boasts an abundance of mature oak trees, creating a picturesque and private setting. Imagine the possibilities, from building your dream home nestled among the trees to simply enjoying the tranquility and observing nature. With ample space and natural beauty, this is an exceptional opportunity to own a piece of the Brainer Lakes Area, Minnesota's playground. Don't miss out on the chance to explore this remarkable property and envision your future here. Private septic and well systems will be needed for sewer and water services. Power is available at the road from Minnesota Power. Natural gas is available from Xcel Energy.