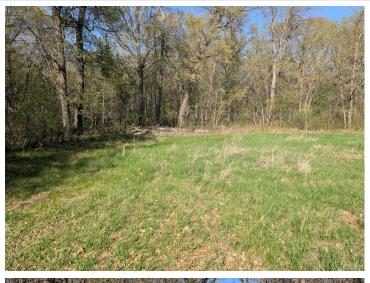

## **Description:**

Escape to your own 2.63-acre slice of nature in Brainerd! This beautiful, flat parcel boasts an abundance of mature oak trees, creating a picturesque and private setting. Imagine the possibilities, from building your dream home nestled among the trees to simply enjoying the tranquility and observing nature. With ample space and natural beauty, this is an exceptional opportunity to own a piece of the Brainer Lakes Area, Minnesota's playground. Don't miss out on the chance to explore this remarkable property and envision your future here. Private septic and well systems will be needed for sewer and water services. Power is available at the road from Minnesota Power. Natural gas is available from Xcel Energy.