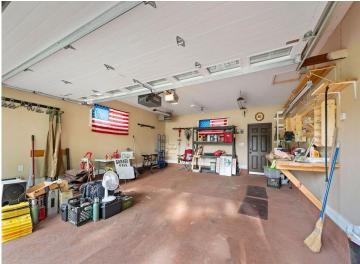

## **Additional Features:**

Basement: Block, Daylight/Lookout Windows, Full, Partially Finished Fuel: Natural Gas Garage: 2 Heat: Forced Air, Fireplace(s) Sewer: City Sewer/Connected Water: City Water/Connected, Sand Point Air Conditioning: Central Air