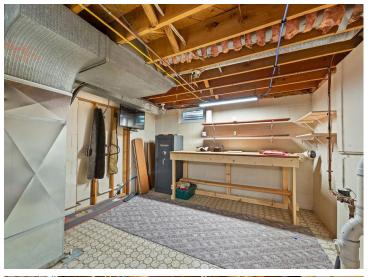

## **Additional Features:**

Basement: Block, Daylight/Lookout Windows, Full, Partially Finished Fuel: Natural Gas Garage: 2 Heat: Forced Air, Fireplace(s) Sewer: City Sewer/Connected Water: City Water/Connected, Sand Point Air Conditioning: Central Air