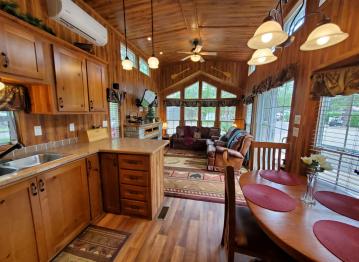

A standout feature is the 12x12 Minnesota Room, built to withstand severe weather and showcasing a cozy knotty pine interior. Enjoy the maintenance-free deck with a convenient ramp, a paver patio perfect for outdoor gatherings, and a spacious yard that seamlessly connects to an association-owned green space—ideal for yard games and added privacy. Additional storage is available in the 8x10 shed.

As part of the Whitebirch community, you'll have access to shared amenities including pools, playgrounds, recreational courts, and more. Experience the perfect blend of relaxation and recreation in this exceptional setting.