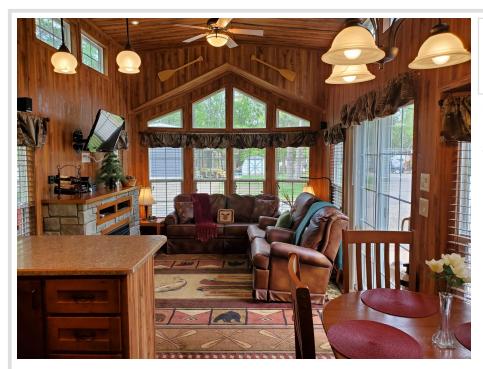

## **Description:**

Welcome to Whitebirch Camping Cluster 2 in Breezy Point, MN! This meticulously maintained property features a custom 2014 Kropf park model designed for comfort and durability. The park model includes a steel roof, covered gutters, extra storage cabinets, a porcelain bathroom sink, and a 30-gallon water heater. The double loft offers two sleeping areas, accommodating up to 10 guests comfortably.

A standout feature is the 12x12 Minnesota Room, built to withstand severe weather and showcasing a cozy knotty pine interior. Enjoy the maintenance-free deck with a convenient ramp, a paver patio perfect for outdoor gatherings, and a spacious yard that seamlessly connects to an association-owned green space—ideal for yard games and added privacy. Additional storage is available in the 8x10 shed.