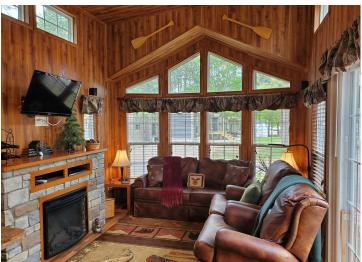

## **Description:**

Welcome to Whitebirch Camping Cluster 2 in Breezy Point, MN! This meticulously maintained property features a custom 2014 Kropf park model designed for comfort and durability. The park model includes a steel roof, covered gutters, extra storage cabinets, a porcelain bathroom sink, and a 30-gallon water heater. The double loft offers two sleeping areas, accommodating up to 10 guests comfortably.

A standout feature is the 12x12 Minnesota Room, built to withstand severe weather and showcasing a cozy knotty pine interior. Enjoy the maintenance-free deck with a convenient ramp, a paver patio perfect for outdoor gatherings, and a spacious yard that seamlessly connects to an association-owned green space—ideal for yard games and added privacy. Additional storage is available in the 8x10 shed.