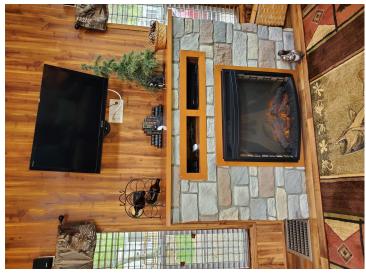

## **Description:**

Welcome to Whitebirch Camping Cluster 2 in Breezy Point, MN! This meticulously maintained property features a custom 2014 Kropf park model designed for comfort and durability. The park model includes a steel roof, covered gutters, extra storage cabinets, a porcelain bathroom sink, and a 30-gallon water heater. The double loft offers two sleeping areas, accommodating up to 10 guests comfortably.

A standout feature is the 12x12 Minnesota Room, built to withstand severe weather and showcasing a cozy knotty pine interior. Enjoy the maintenance-free deck with a convenient ramp, a paver patio perfect for outdoor gatherings, and a spacious yard that seamlessly connects to an association-owned green space—ideal for yard games and added privacy. Additional storage is available in the 8x10 shed.