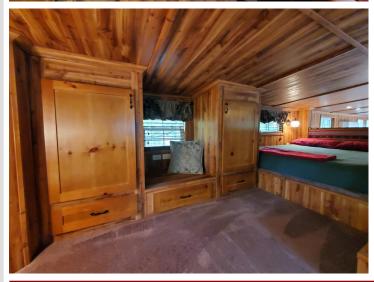

## **Description:**

Welcome to Whitebirch Camping Cluster 2 in Breezy Point, MN! This meticulously maintained property features a custom 2014 Kropf park model designed for comfort and durability. The park model includes a steel roof, covered gutters, extra storage cabinets, a porcelain bathroom sink, and a 30-gallon water heater. The double loft offers two sleeping areas, accommodating up to 10 guests comfortably.

A standout feature is the 12x12 Minnesota Room, built to withstand severe weather and showcasing a cozy knotty pine interior. Enjoy the maintenance-free deck with a convenient ramp, a paver patio perfect for outdoor gatherings, and a spacious yard that seamlessly connects to an association-owned green space—ideal for yard games and added privacy. Additional storage is available in the 8x10 shed.