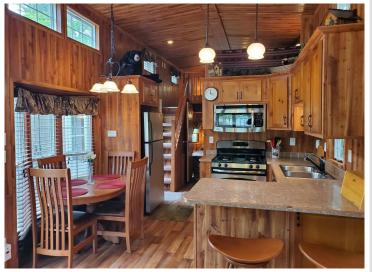

## **Description:**

Welcome to Whitebirch Camping Cluster 2 in Breezy Point, MN! This meticulously maintained property features a custom 2014 Kropf park model designed for comfort and durability. The park model includes a steel roof, covered gutters, extra storage cabinets, a porcelain bathroom sink, and a 30-gallon water heater. The double loft offers two sleeping areas, accommodating up to 10 guests comfortably.

A standout feature is the 12x12 Minnesota Room, built to withstand severe weather and showcasing a cozy knotty pine interior. Enjoy the maintenance-free deck with a convenient ramp, a paver patio perfect for outdoor gatherings, and a spacious yard that seamlessly connects to an association-owned green space—ideal for yard games and added privacy. Additional storage is available in the 8x10 shed.