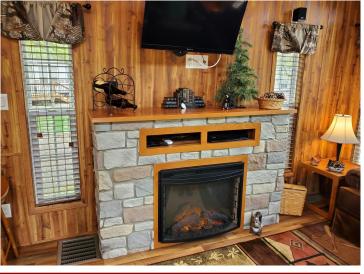

## **Description:**

Welcome to Whitebirch Camping Cluster 2 in Breezy Point, MN! This meticulously maintained property features a custom 2014 Kropf park model designed for comfort and durability. The park model includes a steel roof, covered gutters, extra storage cabinets, a porcelain bathroom sink, and a 30-gallon water heater. The double loft offers two sleeping areas, accommodating up to 10 guests comfortably.

A standout feature is the 12x12 Minnesota Room, built to withstand severe weather and showcasing a cozy knotty pine interior. Enjoy the maintenance-free deck with a convenient ramp, a paver patio perfect for outdoor gatherings, and a spacious yard that seamlessly connects to an association-owned green space—ideal for yard games and added privacy. Additional storage is available in the 8x10 shed.