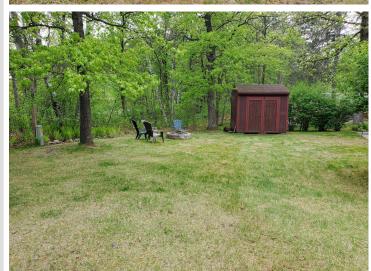

A standout feature is the 12x12 Minnesota Room, built to withstand severe weather and showcasing a cozy knotty pine interior. Enjoy the maintenance-free deck with a convenient ramp, a paver patio perfect for outdoor gatherings, and a spacious yard that seamlessly connects to an association-owned green space—ideal for yard games and added privacy. Additional storage is available in the 8x10 shed.