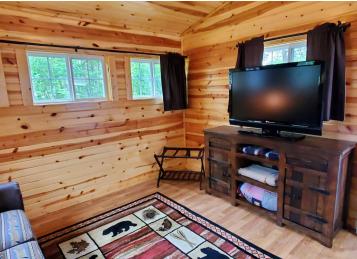

## **Description:**

Welcome to Whitebirch Camping Cluster 2 in Breezy Point, MN! This meticulously maintained property features a custom 2014 Kropf park model designed for comfort and durability. The park model includes a steel roof, covered gutters, extra storage cabinets, a porcelain bathroom sink, and a 30-gallon water heater. The double loft offers two sleeping areas, accommodating up to 10 guests comfortably.

A standout feature is the 12x12 Minnesota Room, built to withstand severe weather and showcasing a cozy knotty pine interior. Enjoy the maintenance-free deck with a convenient ramp, a paver patio perfect for outdoor gatherings, and a spacious yard that seamlessly connects to an association-owned green space—ideal for yard games and added privacy. Additional storage is available in the 8x10 shed.