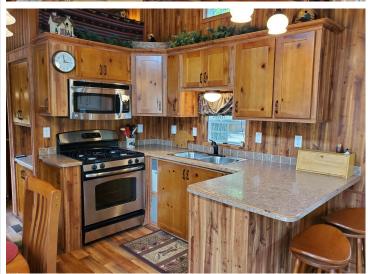

## **Description:**

Welcome to Whitebirch Camping Cluster 2 in Breezy Point, MN! This meticulously maintained property features a custom 2014 Kropf park model designed for comfort and durability. The park model includes a steel roof, covered gutters, extra storage cabinets, a porcelain bathroom sink, and a 30-gallon water heater. The double loft offers two sleeping areas, accommodating up to 10 guests comfortably.