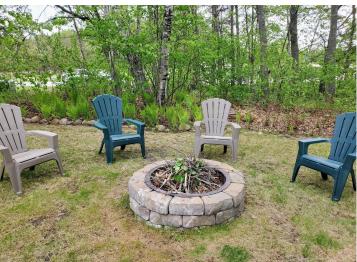

A standout feature is the 12x12 Minnesota Room, built to withstand severe weather and showcasing a cozy knotty pine interior. Enjoy the maintenance-free deck with a convenient ramp, a paver patio perfect for outdoor gatherings, and a spacious yard that seamlessly connects to an association-owned green space—ideal for yard games and added privacy. Additional storage is available in the 8x10 shed.

As part of the Whitebirch community, you'll have access to shared amenities including pools, playgrounds, recreational courts, and more. Experience the perfect blend of relaxation and recreation in this exceptional setting.