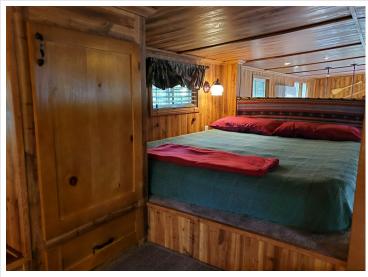

## **Description:**

Welcome to Whitebirch Camping Cluster 2 in Breezy Point, MN! This meticulously maintained property features a custom 2014 Kropf park model designed for comfort and durability. The park model includes a steel roof, covered gutters, extra storage cabinets, a porcelain bathroom sink, and a 30-gallon water heater. The double loft offers two sleeping areas, accommodating up to 10 guests comfortably.

A standout feature is the 12x12 Minnesota Room, built to withstand severe weather and showcasing a cozy knotty pine interior. Enjoy the maintenance-free deck with a convenient ramp, a paver patio perfect for outdoor gatherings, and a spacious yard that seamlessly connects to an association-owned green space—ideal for yard games and added privacy. Additional storage is available in the 8x10 shed.