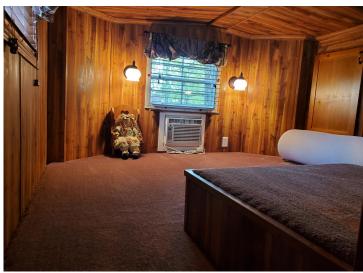

## **Description:**

Welcome to Whitebirch Camping Cluster 2 in Breezy Point, MN! This meticulously maintained property features a custom 2014 Kropf park model designed for comfort and durability. The park model includes a steel roof, covered gutters, extra storage cabinets, a porcelain bathroom sink, and a 30-gallon water heater. The double loft offers two sleeping areas, accommodating up to 10 guests comfortably.

A standout feature is the 12x12 Minnesota Room, built to withstand severe weather and showcasing a cozy knotty pine interior. Enjoy the maintenance-free deck with a convenient ramp, a paver patio perfect for outdoor gatherings, and a spacious yard that seamlessly connects to an association-owned green space—ideal for yard games and added privacy. Additional storage is available in the 8x10 shed.