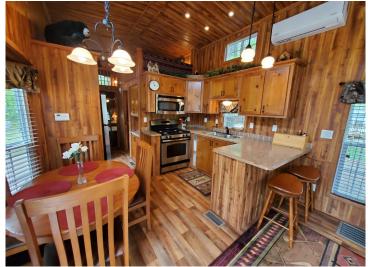

## **Description:**

Welcome to Whitebirch Camping Cluster 2 in Breezy Point, MN! This meticulously maintained property features a custom 2014 Kropf park model designed for comfort and durability. The park model includes a steel roof, covered gutters, extra storage cabinets, a porcelain bathroom sink, and a 30-gallon water heater. The double loft offers two sleeping areas, accommodating up to 10 guests comfortably.

A standout feature is the 12x12 Minnesota Room, built to withstand severe weather and showcasing a cozy knotty pine interior. Enjoy the maintenance-free deck with a convenient ramp, a paver patio perfect for outdoor gatherings, and a spacious yard that seamlessly connects to an association-owned green space—ideal for yard games and added privacy. Additional storage is available in the 8x10 shed.