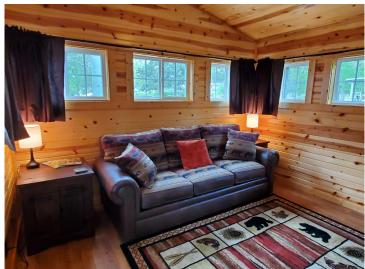

A standout feature is the 12x12 Minnesota Room, built to withstand severe weather and showcasing a cozy knotty pine interior. Enjoy the maintenance-free deck with a convenient ramp, a paver patio perfect for outdoor gatherings, and a spacious yard that seamlessly connects to an association-owned green space—ideal for yard games and added privacy. Additional storage is available in the 8x10 shed.