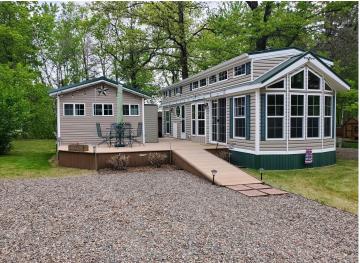

## **Description:**

Welcome to Whitebirch Camping Cluster 2 in Breezy Point, MN! This meticulously maintained property features a custom 2014 Kropf park model designed for comfort and durability. The park model includes a steel roof, covered gutters, extra storage cabinets, a porcelain bathroom sink, and a 30-gallon water heater. The double loft offers two sleeping areas, accommodating up to 10 guests comfortably.

A standout feature is the 12x12 Minnesota Room, built to withstand severe weather and showcasing a cozy knotty pine interior. Enjoy the maintenance-free deck with a convenient ramp, a paver patio perfect for outdoor gatherings, and a spacious yard that seamlessly connects to an association-owned green space—ideal for yard games and added privacy. Additional storage is available in the 8x10 shed.