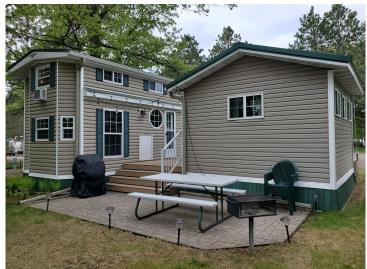

## **Description:**

Welcome to Whitebirch Camping Cluster 2 in Breezy Point, MN! This meticulously maintained property features a custom 2014 Kropf park model designed for comfort and durability. The park model includes a steel roof, covered gutters, extra storage cabinets, a porcelain bathroom sink, and a 30-gallon water heater. The double loft offers two sleeping areas, accommodating up to 10 guests comfortably.

A standout feature is the 12x12 Minnesota Room, built to withstand severe weather and showcasing a cozy knotty pine interior. Enjoy the maintenance-free deck with a convenient ramp, a paver patio perfect for outdoor gatherings, and a spacious yard that seamlessly connects to an association-owned green space—ideal for yard games and added privacy. Additional storage is available in the 8x10 shed.