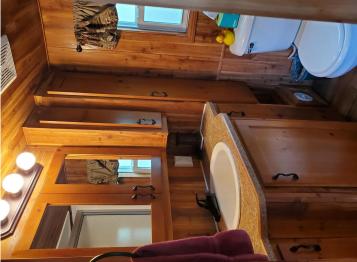

## **Description:**

Welcome to Whitebirch Camping Cluster 2 in Breezy Point, MN! This meticulously maintained property features a custom 2014 Kropf park model designed for comfort and durability. The park model includes a steel roof, covered gutters, extra storage cabinets, a porcelain bathroom sink, and a 30-gallon water heater. The double loft offers two sleeping areas, accommodating up to 10 guests comfortably.

A standout feature is the 12x12 Minnesota Room, built to withstand severe weather and showcasing a cozy knotty pine interior. Enjoy the maintenance-free deck with a convenient ramp, a paver patio perfect for outdoor gatherings, and a spacious yard that seamlessly connects to an association-owned green space—ideal for yard games and added privacy. Additional storage is available in the 8x10 shed.