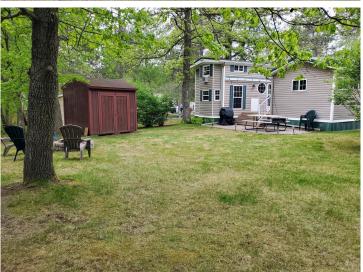

A standout feature is the 12x12 Minnesota Room, built to withstand severe weather and showcasing a cozy knotty pine interior. Enjoy the maintenance-free deck with a convenient ramp, a paver patio perfect for outdoor gatherings, and a spacious yard that seamlessly connects to an association-owned green space—ideal for yard games and added privacy. Additional storage is available in the 8x10 shed.