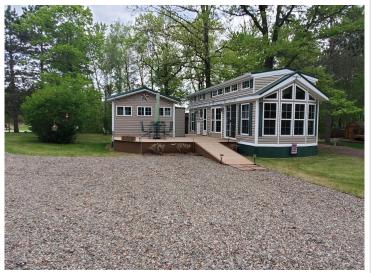

## **Description:**

Welcome to Whitebirch Camping Cluster 2 in Breezy Point, MN! This meticulously maintained property features a custom 2014 Kropf park model designed for comfort and durability. The park model includes a steel roof, covered gutters, extra storage cabinets, a porcelain bathroom sink, and a 30-gallon water heater. The double loft offers two sleeping areas, accommodating up to 10 guests comfortably.

A standout feature is the 12x12 Minnesota Room, built to withstand severe weather and showcasing a cozy knotty pine interior. Enjoy the maintenance-free deck with a convenient ramp, a paver patio perfect for outdoor gatherings, and a spacious yard that seamlessly connects to an association-owned green space—ideal for yard games and added privacy. Additional storage is available in the 8x10 shed.