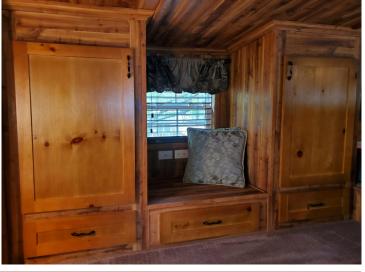

## **Description:**

Welcome to Whitebirch Camping Cluster 2 in Breezy Point, MN! This meticulously maintained property features a custom 2014 Kropf park model designed for comfort and durability. The park model includes a steel roof, covered gutters, extra storage cabinets, a porcelain bathroom sink, and a 30-gallon water heater. The double loft offers two sleeping areas, accommodating up to 10 guests comfortably.

A standout feature is the 12x12 Minnesota Room, built to withstand severe weather and showcasing a cozy knotty pine interior. Enjoy the maintenance-free deck with a convenient ramp, a paver patio perfect for outdoor gatherings, and a spacious yard that seamlessly connects to an association-owned green space—ideal for yard games and added privacy. Additional storage is available in the 8x10 shed.