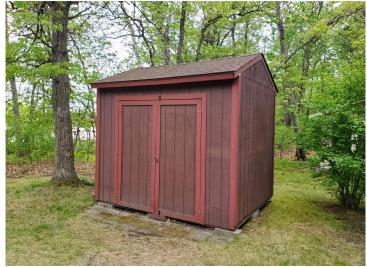

A standout feature is the 12x12 Minnesota Room, built to withstand severe weather and showcasing a cozy knotty pine interior. Enjoy the maintenance-free deck with a convenient ramp, a paver patio perfect for outdoor gatherings, and a spacious yard that seamlessly connects to an association-owned green space—ideal for yard games and added privacy. Additional storage is available in the 8x10 shed.