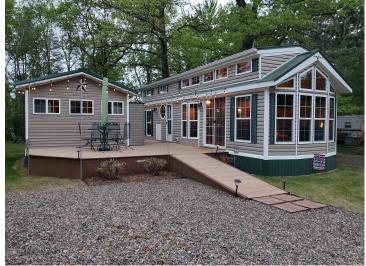

## **Description:**

Welcome to Whitebirch Camping Cluster 2 in Breezy Point, MN! This meticulously maintained property features a custom 2014 Kropf park model designed for comfort and durability. The park model includes a steel roof, covered gutters, extra storage cabinets, a porcelain bathroom sink, and a 30-gallon water heater. The double loft offers two sleeping areas, accommodating up to 10 guests comfortably.

A standout feature is the 12x12 Minnesota Room, built to withstand severe weather and showcasing a cozy knotty pine interior. Enjoy the maintenance-free deck with a convenient ramp, a paver patio perfect for outdoor gatherings, and a spacious yard that seamlessly connects to an association-owned green space—ideal for yard games and added privacy. Additional storage is available in the 8x10 shed.