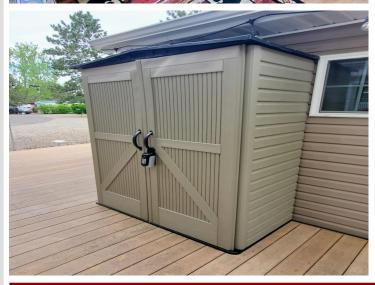

A standout feature is the 12x12 Minnesota Room, built to withstand severe weather and showcasing a cozy knotty pine interior. Enjoy the maintenance-free deck with a convenient ramp, a paver patio perfect for outdoor gatherings, and a spacious yard that seamlessly connects to an association-owned green space—ideal for yard games and added privacy. Additional storage is available in the 8x10 shed.