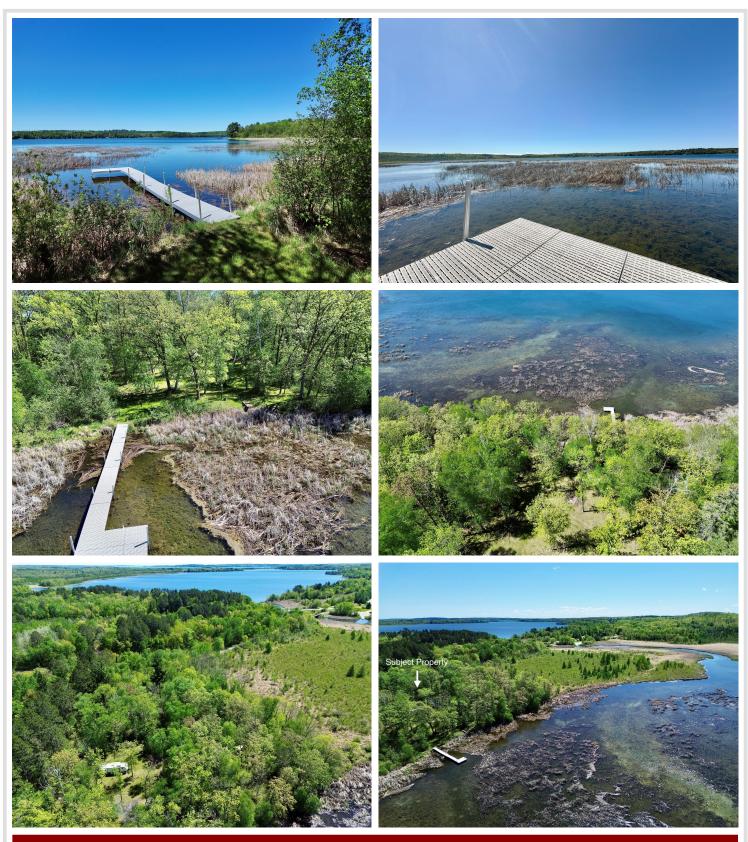

## **Description:**

Fall in love with this level lot on sought after Benedict Lake of the Leech Lake chain! This lot features 201' of shoreline and 1.18 acres. This cleared lot with electric in place has drawings ready for building a beautiful lake home, septic design already completed, and setbacks determined by Hubbard County. If you are on the search for a level west facing lot, privacy, convenient location to Walker, and the Paul Bunyan Trail out your backdoor, then this is it for options on the entire lake chain! Benedict Lake offers incredible fishing, protected waters for recreation, and easy access into Kabekona Bay of Leech Lake. Dock and storage shed are included in the sale. 2021 Vibe camper available for purchase outside of the sale. Contact your agent for more info.