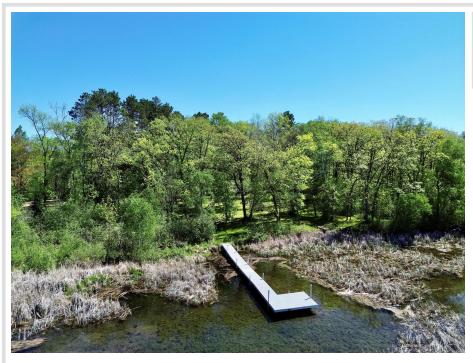

## **Description:**

Fall in love with this level lot on sought after Benedict Lake of the Leech Lake chain! This lot features 201' of shoreline and 1.18 acres. This cleared lot with electric in place has drawings ready for building a beautiful lake home, septic design already completed, and setbacks determined by Hubbard County. If you are on the search for a level west facing lot, privacy, convenient location to Walker, and the Paul Bunyan Trail out your backdoor, then this is it for options on the entire lake chain! Benedict Lake offers incredible fishing, protected waters for recreation, and easy access into Kabekona Bay of Leech Lake. Dock and storage shed are included in the sale. 2021 Vibe camper available for purchase outside of the sale. Contact your agent for more info.