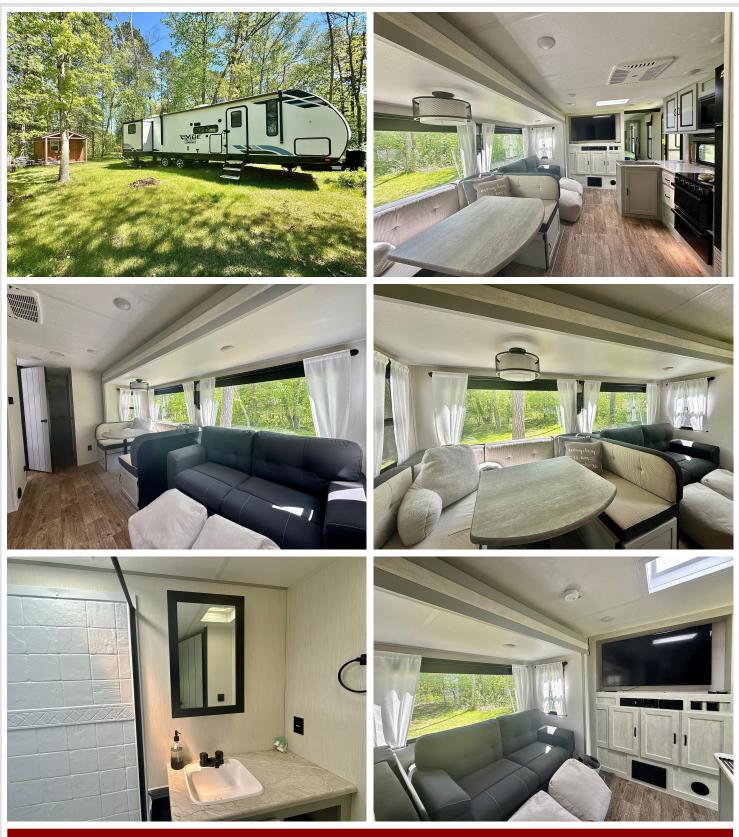

## **Description:**

Fall in love with this level lot on sought after Benedict Lake of the Leech Lake chain! This lot features 201' of shoreline and 1.18 acres. This cleared lot with electric in place has drawings ready for building a beautiful lake home, septic design already completed, and setbacks determined by Hubbard County. If you are on the search for a level west facing lot, privacy, convenient location to Walker, and the Paul Bunyan Trail out your backdoor, then this is it for options on the entire lake chain! Benedict Lake offers incredible fishing, protected waters for recreation, and easy access into Kabekona Bay of Leech Lake. Dock and storage shed are included in the sale. 2021 Vibe camper available for purchase outside of the sale. Contact your agent for more info.