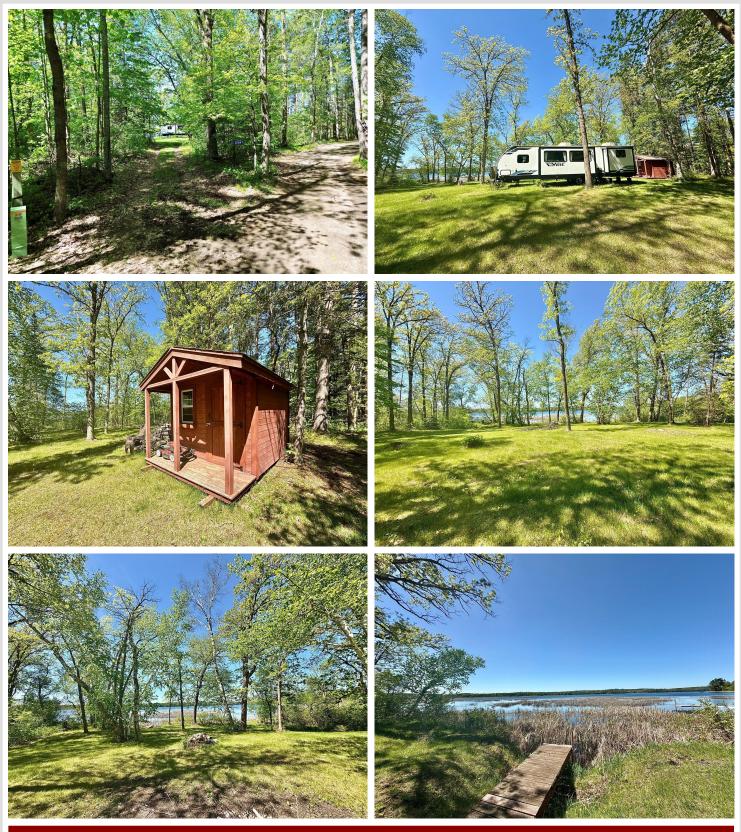

## **Description:**

Fall in love with this level lot on sought after Benedict Lake of the Leech Lake chain! This lot features 201' of shoreline and 1.18 acres. This cleared lot with electric in place has drawings ready for building a beautiful lake home, septic design already completed, and setbacks determined by Hubbard County. If you are on the search for a level west facing lot, privacy, convenient location to Walker, and the Paul Bunyan Trail out your backdoor, then this is it for options on the entire lake chain! Benedict Lake offers incredible fishing, protected waters for recreation, and easy access into Kabekona Bay of Leech Lake. Dock and storage shed are included in the sale. 2021 Vibe camper available for purchase outside of the sale. Contact your agent for more info.