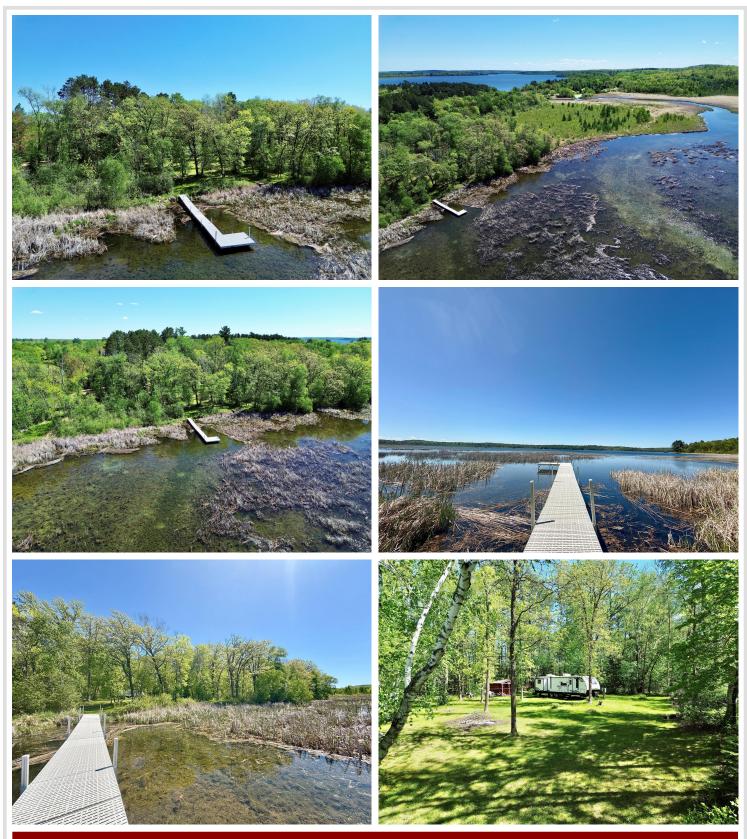

## **Description:**

Fall in love with this level lot on sought after Benedict Lake of the Leech Lake chain! This lot features 201' of shoreline and 1.18 acres. This cleared lot with electric in place has drawings ready for building a beautiful lake home, septic design already completed, and setbacks determined by Hubbard County. If you are on the search for a level west facing lot, privacy, convenient location to Walker, and the Paul Bunyan Trail out your backdoor, then this is it for options on the entire lake chain! Benedict Lake offers incredible fishing, protected waters for recreation, and easy access into Kabekona Bay of Leech Lake. Dock and storage shed are included in the sale. 2021 Vibe camper available for purchase outside of the sale. Contact your agent for more info.